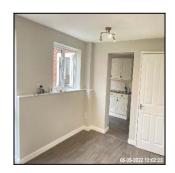

#### **3: Entrance Hallway**

# **3: Entrance Hallway**

| 3.1 Walls       |                                                                                      |
|-----------------|--------------------------------------------------------------------------------------|
| Overall Colour: | General Condition:                                                                   |
| White           | Excellent Condition - Items Are Not New. No Obvious Faults In Appearance Or Function |

3.1 Walls

3.1 Walls

3.1 Walls

3.1 Walls

| 3.1 Walls       |                                                                                                                                                     |  |
|-----------------|-----------------------------------------------------------------------------------------------------------------------------------------------------|--|
| Overall Colour: | General Condition:                                                                                                                                  |  |
| White           | Good Condition - No Obvious Faults In Appearance Or<br>Function (Unless Where Noted) Very Minor / Light<br>Cosmetic Damage And/Or Light Wear & Tear |  |

| Serial# | Element | Element Description                                                                                |
|---------|---------|----------------------------------------------------------------------------------------------------|
|         |         | Type: Plaster - Painted                                                                            |
|         |         | Finish: Painted - Matt / Emulsion                                                                  |
|         |         | Features:                                                                                          |
| 3.1.1   | Walls   | Accessories, Fixtures & Fittings: Alarm Control Unit , Alarm Sensor To Upper Wall                  |
|         |         | Wear & Tear - Decor: Very Light Wear<br>& Tear - Minimal Scuffs / Rub Marks /<br>Scratches / Chips |

No Observation(s) Recorded

| Serial# | Element | Element Description                                                                          |
|---------|---------|----------------------------------------------------------------------------------------------|
|         |         | Type: Plaster - Painted                                                                      |
|         |         | Finish: Painted - Matt / Emulsion                                                            |
|         |         | Features:                                                                                    |
| 3.1.1   | Walls   | Accessories, Fixtures & Fittings:<br>Alarm Control Unit , Alarm Sensor To<br>Upper Wall      |
|         |         | Wear & Tear - Decor: Very Light Wear & Tear - Minimal Scuffs / Rub Marks / Scratches / Chips |

3.1.1 Wear And Tear Chips To Leading Edge