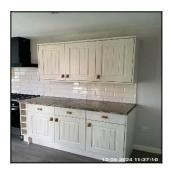

# 6: Kitchen

5.2.1 Loose Mat Glued To Floor

# 6: Kitchen

Amy Doherty

Amy Doherty

| 6.1 Floor       |                                         |
|-----------------|-----------------------------------------|
| Overall Colour: | General Condition:                      |
| Grey Oak        | Brand New / Newly Refurbished Condition |

6.2 Kitchen Units

6.2 Kitchen Units

6.2 Kitchen Units

6.2 Kitchen Units

6.2 Kitchen Units

| 6.2 Kitchen Units |                                                                                         |
|-------------------|-----------------------------------------------------------------------------------------|
| Overall Colour:   | General Condition:                                                                      |
| Cream             | Excellent Condition - Items Are Not New. No Obvious<br>Faults In Appearance Or Function |

6.2 Kitchen Units

6.2 Kitchen Units

6.2 Kitchen Units

6.2 Kitchen Units

| Serial# | Element       | Element Description                                                                                                                                                                                                                                                                                                                                                                                 |
|---------|---------------|-----------------------------------------------------------------------------------------------------------------------------------------------------------------------------------------------------------------------------------------------------------------------------------------------------------------------------------------------------------------------------------------------------|
| 6.2.1   | Kitchen Units | General Features & Finish: Cornice To Match, MDF / Melamime, Painted Effect, Shaker Style, , Pelmet To Match, Wine Rack  Unit Features: Doors - Solid , Backboards To Units, , Handles - Knob, Handles - Wood, Internal Shelves - MDF, Miscellaneous Items Present To Drawers, Soft / Slow Close Mechanisms , Single Drawers Present x3, Wine Rack  Number Of Units: Base Unit x 05, Wall Unit x 04 |