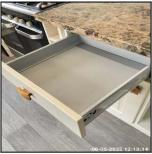

6.2 Kitchen Units

6.2 Kitchen Units

6.2 Kitchen Units

6.2 Kitchen Units

6.2 Kitchen Units

| 6.2 Kitchen Units |                                                                                         |
|-------------------|-----------------------------------------------------------------------------------------|
| Overall Colour:   | General Condition:                                                                      |
| Cream             | Excellent Condition - Items Are Not New. No Obvious<br>Faults In Appearance Or Function |

6.2 Kitchen Units

6.2 Kitchen Units

6.2 Kitchen Units

6.2 Kitchen Units

| Serial# | Element       | Element Description                                                                                                                                                                                                                                                                                                                                                                                 |
|---------|---------------|-----------------------------------------------------------------------------------------------------------------------------------------------------------------------------------------------------------------------------------------------------------------------------------------------------------------------------------------------------------------------------------------------------|
| 6.2.1   | Kitchen Units | General Features & Finish: Cornice To Match, MDF / Melamime, Painted Effect, Shaker Style, , Pelmet To Match, Wine Rack  Unit Features: Doors - Solid , Backboards To Units, , Handles - Knob, Handles - Wood, Internal Shelves - MDF, Miscellaneous Items Present To Drawers, Soft / Slow Close Mechanisms , Single Drawers Present x3, Wine Rack  Number Of Units: Base Unit x 05, Wall Unit x 04 |

No Observation(s) Recorded

| Serial# | Element       | Element Description                                                                                                                                                                                                                                                                                                                                                                                 |
|---------|---------------|-----------------------------------------------------------------------------------------------------------------------------------------------------------------------------------------------------------------------------------------------------------------------------------------------------------------------------------------------------------------------------------------------------|
| 6.2.1   | Kitchen Units | General Features & Finish: Cornice To Match, MDF / Melamime, Painted Effect, Shaker Style, , Pelmet To Match, Wine Rack  Unit Features: Doors - Solid , Backboards To Units, , Handles - Knob, Handles - Wood, Internal Shelves - MDF, Miscellaneous Items Present To Drawers, Soft / Slow Close Mechanisms , Single Drawers Present x3, Wine Rack  Number Of Units: Base Unit x 05, Wall Unit x 04 |

6.2.1 Very Light Marks

6.2.1 Very Light Marks

6.2.1 Very Light Marks

| 6.3 Sink        |                                                                                      |
|-----------------|--------------------------------------------------------------------------------------|
| Overall Colour: | General Condition:                                                                   |
| Black           | Excellent Condition - Items Are Not New. No Obvious Faults In Appearance Or Function |