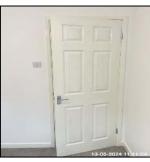

## 5: Dining Room

Amy Doherty

| 5.1 Doors       |                                                                                      |
|-----------------|--------------------------------------------------------------------------------------|
| Overall Colour: | General Condition:                                                                   |
| White           | Excellent Condition - Items Are Not New. No Obvious Faults In Appearance Or Function |

## 5.1 Doors

5.1 Doors

| Serial# | Element | Element Description                                                                                                                                                                                                                                 |
|---------|---------|-----------------------------------------------------------------------------------------------------------------------------------------------------------------------------------------------------------------------------------------------------|
|         |         | Type: Panelled - Glazed                                                                                                                                                                                                                             |
|         |         | Finish: Painted - Gloss, Wood                                                                                                                                                                                                                       |
| 5.1.1   | Door    | Features: Door Glass - Opaque / Frosted / Patterned, Door Glass - Single Glazed, Furniture - Brushed Steel / Metal Effect, Handles - Lever Style, Overpaint to Lock Return / Handles / Furniture, Very Light Scuffs / Rub Marks / Scratches / Chips |

| 5.1 Doors                          |                                                                                      |
|------------------------------------|--------------------------------------------------------------------------------------|
| Overall Colour: General Condition: |                                                                                      |
| White                              | Excellent Condition - Items Are Not New. No Obvious Faults In Appearance Or Function |

| Serial# | Element | Element Description                                                                                                                                                                                                                                 |
|---------|---------|-----------------------------------------------------------------------------------------------------------------------------------------------------------------------------------------------------------------------------------------------------|
|         |         | Type: Panelled - Glazed                                                                                                                                                                                                                             |
|         |         | Finish: Painted - Gloss, Wood                                                                                                                                                                                                                       |
| 5.1.1   | Door    | Features: Door Glass - Opaque / Frosted / Patterned, Door Glass - Single Glazed, Furniture - Brushed Steel / Metal Effect, Handles - Lever Style, Overpaint to Lock Return / Handles / Furniture, Very Light Scuffs / Rub Marks / Scratches / Chips |