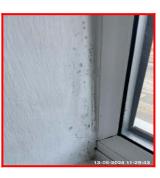

-------------------------------------------------------|
|         |         | Type: Plaster - Painted                                                                            |
|         |         | Finish: Painted - Matt / Emulsion                                                                  |
|         |         | Features: Feature Wall - Papered                                                                   |
| 13.1.1  | Walls   | Marks & Observations: 1-4 Picture<br>Hooks / Nails / Screws / To Walls                             |
|         |         | Accessories, Fixtures & Fittings:<br>Wood Batten - Painted                                         |
|         |         | Wear & Tear - Decor: Very Light Wear<br>& Tear - Minimal Scuffs / Rub Marks /<br>Scratches / Chips |







13.1.1 1 X Hole Above Picture Hook; 2 X Holes

13.1.1 1 X Hole Above Picture Hook; 2 X Holes

13.1.1 Mildew Spotting To Lower Window Reveals



| 13.2 Blinds     |                                                                                      |
|-----------------|--------------------------------------------------------------------------------------|
| Overall Colour: | General Condition:                                                                   |
| Light Grey      | Excellent Condition - Items Are Not New. No Obvious Faults In Appearance Or Function |







13.2 Blinds

To Rear LHS Wall



13.1.1 Mildew Spotting To 13.1.1 Mildew Spotting To Lower Window Reveals

To Rear LHS Wall



Lower Window Reveals

| 13.2 Blinds     |