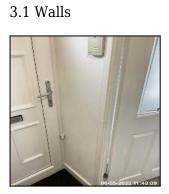

# **3: Entrance Hallway**

| 3.1 Walls       |                                                                                      |
|-----------------|--------------------------------------------------------------------------------------|
| Overall Colour: | General Condition:                                                                   |
| White           | Excellent Condition - Items Are Not New. No Obvious Faults In Appearance Or Function |

| Serial# | Element | Element Description                                                                                |
|---------|---------|----------------------------------------------------------------------------------------------------|
|         |         | Type: Plaster - Painted                                                                            |
|         |         | Finish: Painted - Matt / Emulsion                                                                  |
|         |         | Features:                                                                                          |
| 3.1.1   | Walls   | Accessories, Fixtures & Fittings: Alarm Control Unit , Alarm Sensor To Upper Wall                  |
|         |         | Wear & Tear - Decor: Very Light Wear<br>& Tear - Minimal Scuffs / Rub Marks /<br>Scratches / Chips |

3.1.1 Wear And Tear Chips To Leading Edge