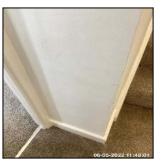

# **3: Entrance Hallway**

| 3.1 Walls       |                                                                                      |
|-----------------|--------------------------------------------------------------------------------------|
| Overall Colour: | General Condition:                                                                   |
| White           | Excellent Condition - Items Are Not New. No Obvious Faults In Appearance Or Function |

3.1 Walls

3.1 Walls

3.1 Walls

3.1 Walls

| 3.1 Walls       |                                                                                                                                                     |  |
|-----------------|-----------------------------------------------------------------------------------------------------------------------------------------------------|--|
| Overall Colour: | General Condition:                                                                                                                                  |  |
| White           | Good Condition - No Obvious Faults In Appearance Or<br>Function (Unless Where Noted) Very Minor / Light<br>Cosmetic Damage And/Or Light Wear & Tear |  |

| Serial# | Element | Element Description                                                                                |
|---------|---------|----------------------------------------------------------------------------------------------------|
|         |         | Type: Plaster - Painted                                                                            |
|         |         | Finish: Painted - Matt / Emulsion                                                                  |
|         |         | Features:                                                                                          |
| 3.1.1   | Walls   | Accessories, Fixtures & Fittings: Alarm Control Unit , Alarm Sensor To Upper Wall                  |
|         |         | Wear & Tear - Decor: Very Light Wear<br>& Tear - Minimal Scuffs / Rub Marks /<br>Scratches / Chips |

No Observation(s) Recorded

| Serial# | Element | Element Description                                                                          |
|---------|---------|----------------------------------------------------------------------------------------------|
|         |         | Type: Plaster - Painted                                                                      |
|         |         | Finish: Painted - Matt / Emulsion                                                            |
|         |         | Features:                                                                                    |
| 3.1.1   | Walls   | Accessories, Fixtures & Fittings:<br>Alarm Control Unit , Alarm Sensor To<br>Upper Wall      |
|         |         | Wear & Tear - Decor: Very Light Wear & Tear - Minimal Scuffs / Rub Marks / Scratches / Chips |

3.1.1 Wear And Tear Chips To Leading Edge