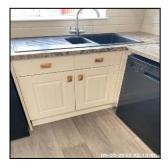

# 6: Kitchen

5.2.1 Loose Mat Glued To Floor

# 6: Kitchen

Amy Doherty

Amy Doherty

| 6.1 Floor       |                                         |
|-----------------|-----------------------------------------|
| Overall Colour: | General Condition:                      |
| Grey Oak        | Brand New / Newly Refurbished Condition |

6.1 Floor

6.1 Floor

| 6.1 Floor       |                                         |
|-----------------|-----------------------------------------|
| Overall Colour: | General Condition:                      |
| Grey Oak        | Brand New / Newly Refurbished Condition |

| Serial# | Element | Element Description                                                            |
|---------|---------|--------------------------------------------------------------------------------|
|         |         | Type: Laminate                                                                 |
| 6.1.1   | Floors  | Finish: Light Floorboard Effect                                                |
|         |         | <b>Features:</b> Wall To Wall Fitted, Un-Patterned, Threshold Bar - Aluminimum |

## No Observation(s) Recorded

| Serial# | Element | Element Description                                                         |
|---------|---------|-----------------------------------------------------------------------------|
|         |         | Type: Laminate                                                              |
| 6.1.1   | Floors  | Finish: Light Floorboard Effect                                             |
|         |         | Features: Wall To Wall Fitted, Un-<br>Patterned, Threshold Bar - Aluminimum |

6.1.1 Water Damage From When Washing Machine Broke. Highlighted At Mid Term Inspection. Not Tenants Responsibility

| 6.2 Kitchen Units |                                                                                      |
|-------------------|--------------------------------------------------------------------------------------|
| Overall Colour:   | General Condition:                                                                   |
| Cream             | Excellent Condition - Items Are Not New. No Obvious Faults In Appearance Or Function |

6.2 Kitchen Units

6.2 Kitchen Units

6.2 Kitchen Units

6.2 Kitchen Units

6.2 Kitchen Units

| 6.2 Kitchen Units |                                                                                         |
|-------------------|-----------------------------------------------------------------------------------------|
| Overall Colour:   | General Condition:                                                                      |
| Cream             | Excellent Condition - Items Are Not New. No Obvious<br>Faults In Appearance Or Function |

6.2 Kitchen Units

6.2 Kitchen Units

6.2 Kitchen Units

6.2 Kitchen Units

| Serial# | Element       | Element Description                                                                                                                                                                                                                                                                                                                                                                                 |
|---------|---------------|-----------------------------------------------------------------------------------------------------------------------------------------------------------------------------------------------------------------------------------------------------------------------------------------------------------------------------------------------------------------------------------------------------|
| 6.2.1   | Kitchen Units | General Features & Finish: Cornice To Match, MDF / Melamime, Painted Effect, Shaker Style, , Pelmet To Match, Wine Rack  Unit Features: Doors - Solid , Backboards To Units, , Handles - Knob, Handles - Wood, Internal Shelves - MDF, Miscellaneous Items Present To Drawers, Soft / Slow Close Mechanisms , Single Drawers Present x3, Wine Rack  Number Of Units: Base Unit x 05, Wall Unit x 04 |

No Observation(s) Recorded

| Serial# | Element       | Element Description                                                                                                                                                                                                                                                                                                                                                                                 |
|---------|---------------|-----------------------------------------------------------------------------------------------------------------------------------------------------------------------------------------------------------------------------------------------------------------------------------------------------------------------------------------------------------------------------------------------------|
| 6.2.1   | Kitchen Units | General Features & Finish: Cornice To Match, MDF / Melamime, Painted Effect, Shaker Style, , Pelmet To Match, Wine Rack  Unit Features: Doors - Solid , Backboards To Units, , Handles - Knob, Handles - Wood, Internal Shelves - MDF, Miscellaneous Items Present To Drawers, Soft / Slow Close Mechanisms , Single Drawers Present x3, Wine Rack  Number Of Units: Base Unit x 05, Wall Unit x 04 |

6.2.1 Very Light Marks

6.2.1 Very Light Marks

6.2.1 Very Light Marks

| 6.3 Sink        |                                                                                      |
|-----------------|--------------------------------------------------------------------------------------|
| Overall Colour: | General Condition:                                                                   |
| Black           | Excellent Condition - Items Are Not New. No Obvious Faults In Appearance Or Function |