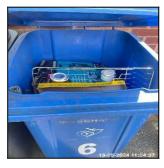

| Serial# | Element       | Element Description                                                                                |
|---------|---------------|----------------------------------------------------------------------------------------------------|
|         |               | Type & No Of: Outdoor Domestic, x 03                                                               |
| 2.2.1   | Bin (Outside) | <b>Type &amp; Finish:</b> Finish - UPVC, Garden Waste, , Paper / Recycling , With Lid, With Wheels |
|         |               | Features: Half Full of Refuse                                                                      |
|         |               | <b>Comments:</b> Brown And Grey Bin Empty                                                          |

Serial#

2.2.1

Element

Bin (Outside)

**Element Description** 

With Wheels

Type & No Of: Outdoor Domestic, x 03

Type & Finish: Finish - UPVC, Garden Waste, , Paper / Recycling , With Lid,

**Comments:** Brown And Grey Bin Empty

Features: Half Full of Refuse

2.2.1 Brown Bin Half Full, 2.2.1 Brown Bin Half Full, Grey Bin Full

Grey Bin Full