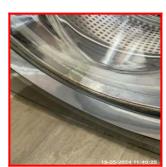

6.4 Washing Machine

6.4 Washing Machine

6.4 Washing Machine

| Serial# | Element         | Element Description                                                                    |
|---------|-----------------|----------------------------------------------------------------------------------------|
|         |                 | Make: Beko                                                                             |
| 6.4.1   | Washing Machine | <b>Type:</b> Free Standing, Front Loading                                              |
|         |                 | Features: Control Buttons, Control Dial,<br>Door Seal Slightly Soiled, Soap Tray Dirty |

No Observation(s) Recorded

| Serial# | Element         | Element Description                                                                    |
|---------|-----------------|----------------------------------------------------------------------------------------|
|         |                 | Make: Beko                                                                             |
| 6.4.1   | Washing Machine | <b>Type:</b> Free Standing, Front Loading                                              |
|         |                 | Features: Control Buttons, Control Dial,<br>Door Seal Slightly Soiled, Soap Tray Dirty |

6.4.1 Replaced By Tenant 6.4.1 Soap Tray Dirty As Last One Broke

6.4.1 Door Area Dusty; Door Glass Dirty

6.4.1 Door Area Dusty; Door Glass Dirty

| 6.5 Dishwasher  |                                                                                      |
|-----------------|--------------------------------------------------------------------------------------|
| Overall Colour: | General Condition:                                                                   |
| Black           | Excellent Condition - Items Are Not New. No Obvious Faults In Appearance Or Function |