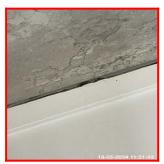

5.1  | Screen               | Features: Curved Glass Screen,<br>Furniture - Brushed Steel / Metal Effect,<br>Wall / Ceiling Bracket |

No Observation(s) Recorded

| Serial# | Element | Element Description                                                                                   |
|---------|---------|-------------------------------------------------------------------------------------------------------|
|         |         | Type: Cubicle                                                                                         |
| 11.5.1  |         | Finish: Glass Screen - Clear, UPVC Tray                                                               |
| 11.5.1  | Screen  | Features: Curved Glass Screen,<br>Furniture - Brushed Steel / Metal Effect,<br>Wall / Ceiling Bracket |









11.5.1 Light Mildew To Sealant



11.5.1 Light Mildew To Sealant



To Glass Screen



11.5.1 Lift Water Staining 11.5.1 Lift Water Staining To Glass Screen

12: Bedroom 2 Rear LHS

12: Bedroom 2 Rear LHS







Amy Doherty



| 12.1 Windows                       |                                                                                      |
|------------------------------------|--------------------------------------------------------------------------------------|
| Overall Colour: General Condition: |                                                                                      |
| White                              | Excellent Condition - Items Are Not New. No Obvious Faults In Appearance Or Function |



12.1 Windows



| 12.1 Windows                       |