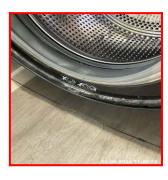

6.4 Washing Machine

6.4 Washing Machine

6.4 Washing Machine

| Serial# | Element         | Element Description                                                                    |
|---------|-----------------|----------------------------------------------------------------------------------------|
|         |                 | Make: Beko                                                                             |
| 6.4.1   | Washing Machine | <b>Type:</b> Free Standing, Front Loading                                              |
|         |                 | Features: Control Buttons, Control Dial,<br>Door Seal Slightly Soiled, Soap Tray Dirty |

No Observation(s) Recorded

| Serial# | Element         | Element Description                                                                    |
|---------|-----------------|----------------------------------------------------------------------------------------|
|         |                 | Make: Beko                                                                             |
| 6.4.1   | Washing Machine | <b>Type:</b> Free Standing, Front Loading                                              |
|         |                 | Features: Control Buttons, Control Dial,<br>Door Seal Slightly Soiled, Soap Tray Dirty |

6.4.1 Replaced By Tenant 6.4.1 Soap Tray Dirty As Last One Broke

6.4.1 Door Area Dusty; Door Glass Dirty

6.4.1 Door Area Dusty; Door Glass Dirty

| 6.5 Dishwasher  |                                                                                      |
|-----------------|--------------------------------------------------------------------------------------|
| Overall Colour: | General Condition:                                                                   |
| Black           | Excellent Condition - Items Are Not New. No Obvious Faults In Appearance Or Function |