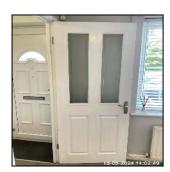

## 5.1 Doors

5.1 Doors

| Serial# | Element | Element Description                                                                                                                                                                                                                                 |
|---------|---------|-----------------------------------------------------------------------------------------------------------------------------------------------------------------------------------------------------------------------------------------------------|
|         |         | Type: Panelled - Glazed                                                                                                                                                                                                                             |
|         |         | Finish: Painted - Gloss, Wood                                                                                                                                                                                                                       |
| 5.1.1   | Door    | Features: Door Glass - Opaque / Frosted / Patterned, Door Glass - Single Glazed, Furniture - Brushed Steel / Metal Effect, Handles - Lever Style, Overpaint to Lock Return / Handles / Furniture, Very Light Scuffs / Rub Marks / Scratches / Chips |

| Serial# | Element | Element Description                                                                                                                                                                                                                                 |
|---------|---------|-----------------------------------------------------------------------------------------------------------------------------------------------------------------------------------------------------------------------------------------------------|
|         |         | Type: Panelled - Glazed                                                                                                                                                                                                                             |
|         |         | Finish: Painted - Gloss, Wood                                                                                                                                                                                                                       |
| 5.1.1   | Door    | Features: Door Glass - Opaque / Frosted / Patterned, Door Glass - Single Glazed, Furniture - Brushed Steel / Metal Effect, Handles - Lever Style, Overpaint to Lock Return / Handles / Furniture, Very Light Scuffs / Rub Marks / Scratches / Chips |