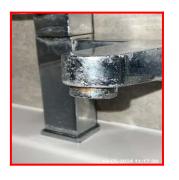

6.3.1 Light Limescale To Tap Base

| 6.4 Washing Machine                                                                                                                                |                                 |  |
|----------------------------------------------------------------------------------------------------------------------------------------------------|---------------------------------|--|
| Overall Colour:                                                                                                                                    | rall Colour: General Condition: |  |
| Black Good Condition - No Obvious Faults In Appearance O Function (Unless Where Noted) Very Minor / Light Cosmetic Damage And/Or Light Wear & Tear |                                 |  |