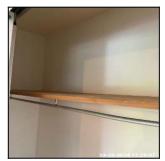

8.1 Walls

8.1 Walls

8.1 Walls

| Serial# | Element       | Element Description                                                                                                                                                                                                                                |
|---------|---------------|----------------------------------------------------------------------------------------------------------------------------------------------------------------------------------------------------------------------------------------------------|
| 8.1.1   | Wall Cupboard | Type & Number Fitted: Airing Cupboard, Built Into Recess, x01  Finish: Doors To Match Property, Floors To Match Property, Walls To Match Property  Features: All Interior Surfaces In Good Cosmetic Condition, Boiler, Shelves, Sockets / Switches |

No Observation(s) Recorded

| Serial# | Element       | Element Description                                                                                   |
|---------|---------------|-------------------------------------------------------------------------------------------------------|
|         |               | Type & Number Fitted: Airing<br>Cupboard, Built Into Recess, x01                                      |
| 8.1.1   | Wall Cupboard | <b>Finish:</b> Doors To Match Property, Floors<br>To Match Property, Walls To Match<br>Property       |
|         |               | Features: All Interior Surfaces In Good<br>Cosmetic Condition, Boiler, Shelves,<br>Sockets / Switches |