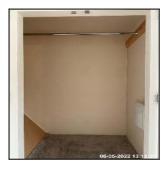

8.1 Walls

8.1 Walls

8.1 Walls

| Serial# | Element       | Element Description                                                                                                                                                                                                                                |
|---------|---------------|----------------------------------------------------------------------------------------------------------------------------------------------------------------------------------------------------------------------------------------------------|
| 8.1.1   | Wall Cupboard | Type & Number Fitted: Airing Cupboard, Built Into Recess, x01  Finish: Doors To Match Property, Floors To Match Property, Walls To Match Property  Features: All Interior Surfaces In Good Cosmetic Condition, Boiler, Shelves, Sockets / Switches |

No Observation(s) Recorded

| Serial# | Element       | Element Description                                                                                   |
|---------|---------------|-------------------------------------------------------------------------------------------------------|
|         |               | Type & Number Fitted: Airing<br>Cupboard, Built Into Recess, x01                                      |
| 8.1.1   | Wall Cupboard | <b>Finish:</b> Doors To Match Property, Floors<br>To Match Property, Walls To Match<br>Property       |
|         |               | Features: All Interior Surfaces In Good<br>Cosmetic Condition, Boiler, Shelves,<br>Sockets / Switches |