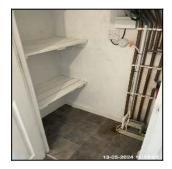

8.1 Walls

8.1 Walls

8.1 Walls

| Serial# | Element       | Element Description                                                                                                                                                                                                                                |
|---------|---------------|----------------------------------------------------------------------------------------------------------------------------------------------------------------------------------------------------------------------------------------------------|
| 8.1.1   | Wall Cupboard | Type & Number Fitted: Airing Cupboard, Built Into Recess, x01  Finish: Doors To Match Property, Floors To Match Property, Walls To Match Property  Features: All Interior Surfaces In Good Cosmetic Condition, Boiler, Shelves, Sockets / Switches |

No Observation(s) Recorded

| Serial# | Element       | Element Description                                                                                   |
|---------|---------------|-------------------------------------------------------------------------------------------------------|
|         |               | Type & Number Fitted: Airing<br>Cupboard, Built Into Recess, x01                                      |
| 8.1.1   | Wall Cupboard | <b>Finish:</b> Doors To Match Property, Floors<br>To Match Property, Walls To Match<br>Property       |
|         |               | Features: All Interior Surfaces In Good<br>Cosmetic Condition, Boiler, Shelves,<br>Sockets / Switches |