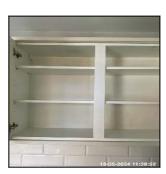

6.2 Kitchen Units

6.2 Kitchen Units

6.2 Kitchen Units

6.2 Kitchen Units

6.2 Kitchen Units

| 6.2 Kitchen Units |                                                                                         |
|-------------------|-----------------------------------------------------------------------------------------|
| Overall Colour:   | General Condition:                                                                      |
| Cream             | Excellent Condition - Items Are Not New. No Obvious<br>Faults In Appearance Or Function |

6.2 Kitchen Units

6.2 Kitchen Units

6.2 Kitchen Units

6.2 Kitchen Units

| Serial# | Element       | Element Description                                                                                                                                                                                                                                                                                                                                                                                 |
|---------|---------------|-----------------------------------------------------------------------------------------------------------------------------------------------------------------------------------------------------------------------------------------------------------------------------------------------------------------------------------------------------------------------------------------------------|
| 6.2.1   | Kitchen Units | General Features & Finish: Cornice To Match, MDF / Melamime, Painted Effect, Shaker Style, , Pelmet To Match, Wine Rack  Unit Features: Doors - Solid , Backboards To Units, , Handles - Knob, Handles - Wood, Internal Shelves - MDF, Miscellaneous Items Present To Drawers, Soft / Slow Close Mechanisms , Single Drawers Present x3, Wine Rack  Number Of Units: Base Unit x 05, Wall Unit x 04 |

No Observation(s) Recorded

| Serial# | Element       | Element Description                                                                                                                                                                                                                                                                                                                                                                                 |
|---------|---------------|-----------------------------------------------------------------------------------------------------------------------------------------------------------------------------------------------------------------------------------------------------------------------------------------------------------------------------------------------------------------------------------------------------|
| 6.2.1   | Kitchen Units | General Features & Finish: Cornice To Match, MDF / Melamime, Painted Effect, Shaker Style, , Pelmet To Match, Wine Rack  Unit Features: Doors - Solid , Backboards To Units, , Handles - Knob, Handles - Wood, Internal Shelves - MDF, Miscellaneous Items Present To Drawers, Soft / Slow Close Mechanisms , Single Drawers Present x3, Wine Rack  Number Of Units: Base Unit x 05, Wall Unit x 04 |

6.2.1 Very Light Marks

6.2.1 Very Light Marks

6.2.1 Very Light Marks

| 6.3 Sink        |                                                                                      |
|-----------------|--------------------------------------------------------------------------------------|
| Overall Colour: | General Condition:                                                                   |
| Black           | Excellent Condition - Items Are Not New. No Obvious Faults In Appearance Or Function |