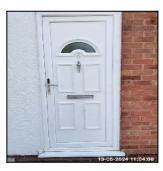

#### **3: Entrance Hallway**

# **3: Entrance Hallway**

| 3.1 Walls       |                                                                                      |
|-----------------|--------------------------------------------------------------------------------------|
| Overall Colour: | General Condition:                                                                   |
| White           | Excellent Condition - Items Are Not New. No Obvious Faults In Appearance Or Function |