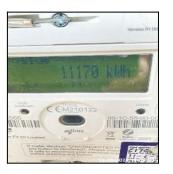

| Utility           | Location                | Serial Number | Reading | Meter<br>type | Comments | Date<br>Recorded |
|-------------------|-------------------------|---------------|---------|---------------|----------|------------------|
| Electric<br>Meter | Outside On<br>Side Wall | 21J0022566    | 11170   | None          | None     | 13-05-2024       |