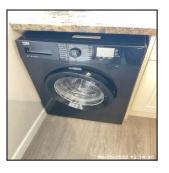

6.4 Washing Machine

6.4 Washing Machine

6.4 Washing Machine

| Serial# | Element         | Element Description                                                                    |
|---------|-----------------|----------------------------------------------------------------------------------------|
|         |                 | Make: Beko                                                                             |
| 6.4.1   | Washing Machine | <b>Type:</b> Free Standing, Front Loading                                              |
|         |                 | Features: Control Buttons, Control Dial,<br>Door Seal Slightly Soiled, Soap Tray Dirty |

No Observation(s) Recorded

| Serial# | Element         | Element Description                                                                    |
|---------|-----------------|----------------------------------------------------------------------------------------|
|         |                 | Make: Beko                                                                             |
| 6.4.1   | Washing Machine | <b>Type:</b> Free Standing, Front Loading                                              |
|         |                 | Features: Control Buttons, Control Dial,<br>Door Seal Slightly Soiled, Soap Tray Dirty |

6.4.1 Replaced By Tenant 6.4.1 Soap Tray Dirty As Last One Broke

6.4.1 Door Area Dusty; Door Glass Dirty

6.4.1 Door Area Dusty; Door Glass Dirty

| 6.5 Dishwasher  |                                                                                      |
|-----------------|--------------------------------------------------------------------------------------|
| Overall Colour: | General Condition:                                                                   |
| Black           | Excellent Condition - Items Are Not New. No Obvious Faults In Appearance Or Function |