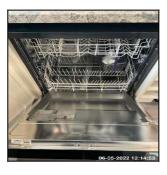

6.5 Dishwasher

| Serial# | Element    | Element Description                                                                              |
|---------|------------|--------------------------------------------------------------------------------------------------|
|         |            | Make: Beko                                                                                       |
| 6.5.1   | Dishwasher | Type: Free Standing                                                                              |
|         |            | <b>Features:</b> Controls To Face, Cutlery<br>Basket, Soap Holder Clean, Wire Plate<br>Holder x2 |

| Serial# | Element    | Element Description                                                                              |
|---------|------------|--------------------------------------------------------------------------------------------------|
|         |            | Make: Beko                                                                                       |
| 6.5.1   | Dishwasher | <b>Type:</b> Free Standing                                                                       |
|         |            | <b>Features:</b> Controls To Face, Cutlery<br>Basket, Soap Holder Clean, Wire Plate<br>Holder x2 |