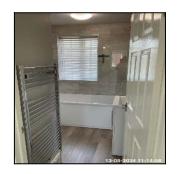

| Type & Number Fitted: Casement, x01                                                                                                                        |
|         |         | Finish: UPVC                                                                                                                                               |
| 8.2.1   | Windows | Features: Furniture - UPVC Coated<br>White, Glazed - Double, Handles - Lever<br>With Button & Lock, Glass - Opaque /<br>Frosted / Patterned, Trickle Vents |
|         |         | Window Cleanliness: Domestically Clean Outside, Domestically Clean Inside                                                                                  |





8.2.1 Light Marks To Inside

8.2.1 Light Marks To Inside

## 9: Bathroom

### 9: Bathroom

























Amy Doherty



| 9.1 Walls       |                                         |
|-----------------|-----------------------------------------|
| Overall Colour: | General Condition:                      |
| Light Grey      | Brand New / Newly Refurbished Condition |







9.1 Walls

9.1 Walls

9.1 Walls





| 9.1 Walls       |                                         |
|-----------------|-----------------------------------------|
| Overall Colour: | General Condition:                      |
| Light Grey      | Brand New / Newly Refurbished Condition |









9.1 Walls

9.1 Walls

9.1 Walls





9.1 Walls

9.1 Walls

| Serial# | Element | Element Description                                                                          |
|---------|---------|-------------------