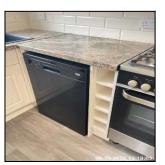

# No Observation(s) Recorded

| 6.4 Washing Machine |                                                                                                                                                     |
|---------------------|-----------------------------------------------------------------------------------------------------------------------------------------------------|
| Overall Colour:     | General Condition:                                                                                                                                  |
| Black               | Good Condition - No Obvious Faults In Appearance Or<br>Function (Unless Where Noted) Very Minor / Light<br>Cosmetic Damage And/Or Light Wear & Tear |

| Serial# | Element | Element Description                                                                                                        |
|---------|---------|----------------------------------------------------------------------------------------------------------------------------|
|         |         | <b>Type:</b> Drainer - Single, Bowl - 1.5                                                                                  |
| 6.3.1   | Sink    | Finish: Ceramic / Porcelain                                                                                                |
|         |         | Features: Furniture - Brushed Steel<br>Effect, Overflow, Tap - Mixer Type, Waste<br>Plug x02, Very Light Scratches / Marks |

6.3.1 Light Limescale To Tap Base

| 6.4 Washing Machine                                                                                                                                |                                 |  |
|----------------------------------------------------------------------------------------------------------------------------------------------------|---------------------------------|--|
| Overall Colour:                                                                                                                                    | rall Colour: General Condition: |  |
| Black Good Condition - No Obvious Faults In Appearance O Function (Unless Where Noted) Very Minor / Light Cosmetic Damage And/Or Light Wear & Tear |                                 |  |

| 6.5 Dishwasher  |                                                                                      |
|-----------------|--------------------------------------------------------------------------------------|
| Overall Colour: | General Condition:                                                                   |
| Black           | Excellent Condition - Items Are Not New. No Obvious Faults In Appearance Or Function |

6.4.1 Replaced By Tenant 6.4.1 Soap Tray Dirty As Last One Broke

6.4.1 Door Area Dusty; Door Glass Dirty

6.4.1 Door Area Dusty; Door Glass Dirty

| 6.5 Dishwasher  |                                                                                      |
|-----------------|--------------------------------------------------------------------------------------|
| Overall Colour: | General Condition:                                                                   |
| Black           | Excellent Condition - Items Are Not New. No Obvious Faults In Appearance Or Function |