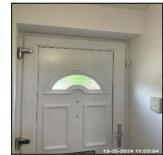

#### **3: Entrance Hallway**

# **3: Entrance Hallway**

| 3.1 Walls       |                                                                                      |
|-----------------|--------------------------------------------------------------------------------------|
| Overall Colour: | General Condition:                                                                   |
| White           | Excellent Condition - Items Are Not New. No Obvious Faults In Appearance Or Function |