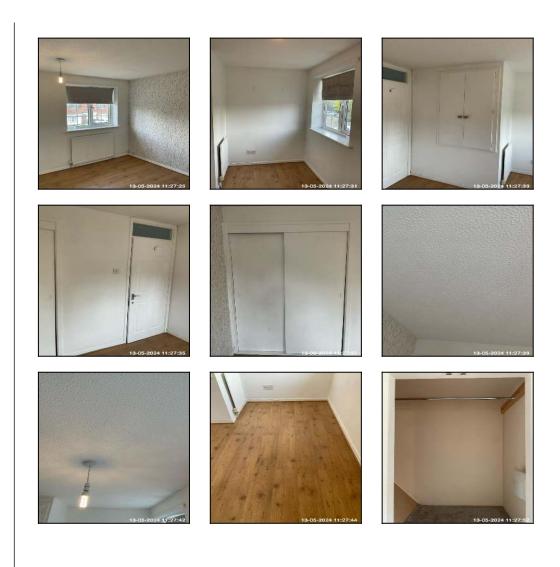

#### **3: Entrance Hallway**

# **3: Entrance Hallway**

| 3.1 Walls       |                                                                                      |
|-----------------|--------------------------------------------------------------------------------------|
| Overall Colour: | General Condition:                                                                   |
| White           | Excellent Condition - Items Are Not New. No Obvious Faults In Appearance Or Function |

# 4: Lounge

# 4: Lounge

Amy Doherty

| 4.1 Floor                          |                                                                                      |
|------------------------------------|--------------------------------------------------------------------------------------|
| Overall Colour: General Condition: |                                                                                      |
| Grey                               | Excellent Condition - Items Are Not New. No Obvious Faults In Appearance Or Function |

# 8: Stairs / Landing & Study / Dressing Area

# 8: Stairs / Landing & Study / Dressing Area

Amy Doherty

| 8.1 Walls       |                                                                                      |
|-----------------|--------------------------------------------------------------------------------------|
| Overall Colour: | General Condition:                                                                   |
| White           | Excellent Condition - Items Are Not New. No Obvious Faults In Appearance Or Function |