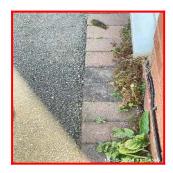

#### 2: Outside Areas / Garden (Front)

| 2.1 Driveway    |                                                                                                                                                     |  |
|-----------------|-----------------------------------------------------------------------------------------------------------------------------------------------------|--|
| Overall Colour: | General Condition:                                                                                                                                  |  |
| Grey            | Good Condition - No Obvious Faults In Appearance Or<br>Function (Unless Where Noted) Very Minor / Light<br>Cosmetic Damage And/Or Light Wear & Tear |  |

| 2.1 Driveway    |                                                                                                                                                     |  |
|-----------------|-----------------------------------------------------------------------------------------------------------------------------------------------------|--|
| Overall Colour: | General Condition:                                                                                                                                  |  |
| Grey            | Good Condition - No Obvious Faults In Appearance Or<br>Function (Unless Where Noted) Very Minor / Light<br>Cosmetic Damage And/Or Light Wear & Tear |  |

2.1 Driveway

2.1 Driveway

2.1 Driveway

| Serial# | Element  | Element Description             |
|---------|----------|---------------------------------|
|         |          | Type: Double                    |
| 2.1.1   | Driveway | Finish: Tarmac, Mono Block      |
| 2.1.1   | Dilveway | Features: Border Edging, Drains |
|         |          | Comments: Weed Free             |

# No Observation(s) Recorded

| Serial# | Element  | Element Description             |
|---------|----------|---------------------------------|
| 2.1.1   | Driveway | Type: Double                    |
|         |          | Finish: Tarmac, Mono Block      |
|         |          | Features: Border Edging, Drains |
|         |          | Comments: Weed Free             |

2.1.1 Light Weeds

2.1.1 Light Weeds

2.1.1 Light Weeds

| 2.2 External Refuse Bins      |                                                                                                                                                     |  |
|-------------------------------|-----------------------------------------------------------------------------------------------------------------------------------------------------|--|
| Overall Colour:               | General Condition:                                                                                                                                  |  |
| Multi Coloured /<br>Patterned | Good Condition - No Obvious Faults In Appearance Or<br>Function (Unless Where Noted) Very Minor / Light<br>Cosmetic Damage And/Or Light Wear & Tear |  |