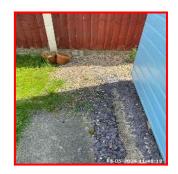

#### 2: Outside Areas / Garden (Front)

| 2.1 Driveway    |                                                                                                                                                     |  |
|-----------------|-----------------------------------------------------------------------------------------------------------------------------------------------------|--|
| Overall Colour: | General Condition:                                                                                                                                  |  |
| Grey            | Good Condition - No Obvious Faults In Appearance Or<br>Function (Unless Where Noted) Very Minor / Light<br>Cosmetic Damage And/Or Light Wear & Tear |  |

| 2.1 Driveway    |                                                                                                                                                     |  |
|-----------------|-----------------------------------------------------------------------------------------------------------------------------------------------------|--|
| Overall Colour: | General Condition:                                                                                                                                  |  |
| Grey            | Good Condition - No Obvious Faults In Appearance Or<br>Function (Unless Where Noted) Very Minor / Light<br>Cosmetic Damage And/Or Light Wear & Tear |  |

2.1 Driveway

2.1 Driveway

2.1 Driveway

| Serial# | Element  | Element Description             |
|---------|----------|---------------------------------|
|         |          | Type: Double                    |
| 2.1.1   | Driveway | Finish: Tarmac, Mono Block      |
| 2.1.1   | Dilveway | Features: Border Edging, Drains |
|         |          | Comments: Weed Free             |

# No Observation(s) Recorded

| Serial# | Element  | Element Description             |
|---------|----------|---------------------------------|
| 2.1.1   | Driveway | Type: Double                    |
|         |          | Finish: Tarmac, Mono Block      |
|         |          | Features: Border Edging, Drains |
|         |          | Comments: Weed Free             |