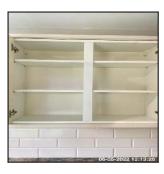

6.2 Kitchen Units

6.2 Kitchen Units

6.2 Kitchen Units

6.2 Kitchen Units

| Serial# | Element       | Element Description                                                                                                                                                                                                                                                                                                                                                                                 |
|---------|---------------|-----------------------------------------------------------------------------------------------------------------------------------------------------------------------------------------------------------------------------------------------------------------------------------------------------------------------------------------------------------------------------------------------------|
| 6.2.1   | Kitchen Units | General Features & Finish: Cornice To Match, MDF / Melamime, Painted Effect, Shaker Style, , Pelmet To Match, Wine Rack  Unit Features: Doors - Solid , Backboards To Units, , Handles - Knob, Handles - Wood, Internal Shelves - MDF, Miscellaneous Items Present To Drawers, Soft / Slow Close Mechanisms , Single Drawers Present x3, Wine Rack  Number Of Units: Base Unit x 05, Wall Unit x 04 |

No Observation(s) Recorded

| Serial# | Element       | Element Description                                                                                                                                                                                                                                                                                                                                                                                 |
|---------|---------------|-----------------------------------------------------------------------------------------------------------------------------------------------------------------------------------------------------------------------------------------------------------------------------------------------------------------------------------------------------------------------------------------------------|
| 6.2.1   | Kitchen Units | General Features & Finish: Cornice To Match, MDF / Melamime, Painted Effect, Shaker Style, , Pelmet To Match, Wine Rack  Unit Features: Doors - Solid , Backboards To Units, , Handles - Knob, Handles - Wood, Internal Shelves - MDF, Miscellaneous Items Present To Drawers, Soft / Slow Close Mechanisms , Single Drawers Present x3, Wine Rack  Number Of Units: Base Unit x 05, Wall Unit x 04 |

6.2.1 Very Light Marks

6.2.1 Very Light Marks

6.2.1 Very Light Marks

| 6.3 Sink        |                                                                                      |
|-----------------|--------------------------------------------------------------------------------------|
| Overall Colour: | General Condition:                                                                   |
| Black           | Excellent Condition - Items Are Not New. No Obvious Faults In Appearance Or Function |