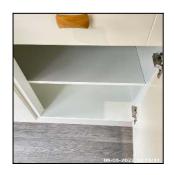

6.2 Kitchen Units

6.2 Kitchen Units

6.2 Kitchen Units

6.2 Kitchen Units

6.2 Kitchen Units

| 6.2 Kitchen Units |                                                                                         |
|-------------------|-----------------------------------------------------------------------------------------|
| Overall Colour:   | General Condition:                                                                      |
| Cream             | Excellent Condition - Items Are Not New. No Obvious<br>Faults In Appearance Or Function |

6.2 Kitchen Units

6.2 Kitchen Units

6.2 Kitchen Units

6.2 Kitchen Units

| Serial# | Element       | Element Description                                                                                                                                                                                                                                                                                                                                                                                 |
|---------|---------------|-----------------------------------------------------------------------------------------------------------------------------------------------------------------------------------------------------------------------------------------------------------------------------------------------------------------------------------------------------------------------------------------------------|
| 6.2.1   | Kitchen Units | General Features & Finish: Cornice To Match, MDF / Melamime, Painted Effect, Shaker Style, , Pelmet To Match, Wine Rack  Unit Features: Doors - Solid , Backboards To Units, , Handles - Knob, Handles - Wood, Internal Shelves - MDF, Miscellaneous Items Present To Drawers, Soft / Slow Close Mechanisms , Single Drawers Present x3, Wine Rack  Number Of Units: Base Unit x 05, Wall Unit x 04 |

No Observation(s) Recorded

| Serial# | Element       | Element Description                                                                                                                                                                                                                                                                                                                                                                                 |
|---------|---------------|-----------------------------------------------------------------------------------------------------------------------------------------------------------------------------------------------------------------------------------------------------------------------------------------------------------------------------------------------------------------------------------------------------|
| 6.2.1   | Kitchen Units | General Features & Finish: Cornice To Match, MDF / Melamime, Painted Effect, Shaker Style, , Pelmet To Match, Wine Rack  Unit Features: Doors - Solid , Backboards To Units, , Handles - Knob, Handles - Wood, Internal Shelves - MDF, Miscellaneous Items Present To Drawers, Soft / Slow Close Mechanisms , Single Drawers Present x3, Wine Rack  Number Of Units: Base Unit x 05, Wall Unit x 04 |

6.2.1 Very Light Marks

6.2.1 Very Light Marks

6.2.1 Very Light Marks

| 6.3 Sink        |                                                                                      |
|-----------------|--------------------------------------------------------------------------------------|
| Overall Colour: | General Condition:                                                                   |
| Black           | Excellent Condition - Items Are Not New. No Obvious Faults In Appearance Or Function |