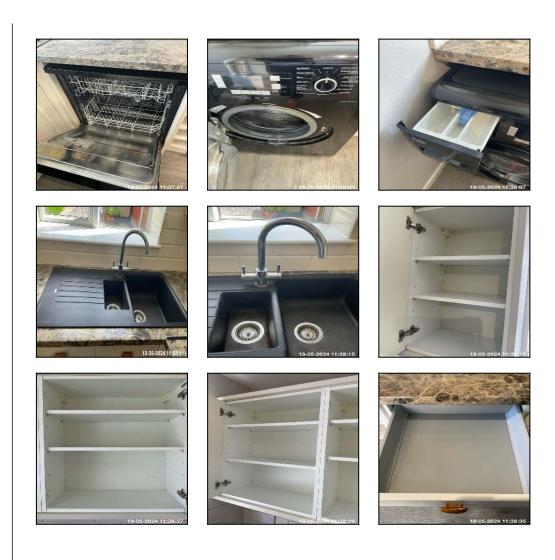

| Serial# | Element | Element Description                                                                                                               |
|---------|---------|-----------------------------------------------------------------------------------------------------------------------------------|
|         |         | <b>Type:</b> Drainer - Single, Bowl - 1.5                                                                                         |
| 6.3.1   | Sink    | Finish: Ceramic / Porcelain                                                                                                       |
|         |         | <b>Features:</b> Furniture - Brushed Steel<br>Effect, Overflow, Tap - Mixer Type, Waste<br>Plug x02, Very Light Scratches / Marks |

# No Observation(s) Recorded

| 6.4 Washing Machine |                                                                                                                                                     |
|---------------------|-----------------------------------------------------------------------------------------------------------------------------------------------------|
| Overall Colour:     | General Condition:                                                                                                                                  |
| Black               | Good Condition - No Obvious Faults In Appearance Or<br>Function (Unless Where Noted) Very Minor / Light<br>Cosmetic Damage And/Or Light Wear & Tear |

6.4 Washing Machine

6.4 Washing Machine

6.4 Washing Machine

| Serial# | Element         | Element Description                                                                    |
|---------|-----------------|----------------------------------------------------------------------------------------|
|         |                 | Make: Beko                                                                             |
| 6.4.1   | Washing Machine | <b>Type:</b> Free Standing, Front Loading                                              |
|         |                 | Features: Control Buttons, Control Dial,<br>Door Seal Slightly Soiled, Soap Tray Dirty |

| 6.5 Dishwasher  |                                                                                      |
|-----------------|--------------------------------------------------------------------------------------|
| Overall Colour: | General Condition:                                                                   |
| Black           | Excellent Condition - Items Are Not New. No Obvious Faults In Appearance Or Function |

6.5 Dishwasher

| Serial# | Element    | Element Description                                                                              |
|---------|------------|--------------------------------------------------------------------------------------------------|
|         |            | Make: Beko                                                                                       |
| 6.5.1   | Dishwasher | Type: Free Standing                                                                              |
|         |            | <b>Features:</b> Controls To Face, Cutlery<br>Basket, Soap Holder Clean, Wire Plate<br>Holder x2 |