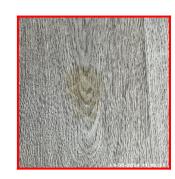

|
| 5.2.1   | Floors  | Finish: Light Floorboard Effect                                                |
|         |         | <b>Features:</b> Wall To Wall Fitted, Un-Patterned, Threshold Bar - Aluminimum |

## No Observation(s) Recorded

| Serial# | Element | Element Description                                                         |
|---------|---------|-----------------------------------------------------------------------------|
|         |         | Type: Laminate                                                              |
| 5.2.1   | Floors  | Finish: Light Floorboard Effect                                             |
|         |         | Features: Wall To Wall Fitted, Un-<br>Patterned, Threshold Bar - Aluminimum |







5.2.1 2 X Small Stains Near Rear Door



5.2.1 2 X Small Stains Near Rear Door



# 6: Kitchen





5.2.1 Loose Mat Glued To Floor

# 6: Kitchen











Amy Doherty



Amy Doherty



| 6.1 Floor       |                                         |
|-----------------|-----------------------------------------|
| Overall Colour: | General Condition:                      |
| Grey Oak        | Brand New / Newly Refurbished Condition |









6.1 Floor

6.1 Floor







| 6.1 Floor       |                                         |
|-----------------|-----------------------------------------|
| Overall Colour: | General Condition:                      |
| Grey Oak        | Brand New / Newly Refurbished Condition |



| Serial# | Element | Element Description