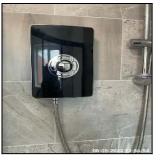

#### 2: Outside Areas / Garden (Front)

| 2.1 Driveway    |                                                                                                                                                     |  |
|-----------------|-----------------------------------------------------------------------------------------------------------------------------------------------------|--|
| Overall Colour: | General Condition:                                                                                                                                  |  |
| Grey            | Good Condition - No Obvious Faults In Appearance Or<br>Function (Unless Where Noted) Very Minor / Light<br>Cosmetic Damage And/Or Light Wear & Tear |  |