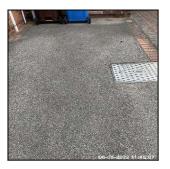

#### 2: Outside Areas / Garden (Front)

| 2.1 Driveway    |                                                                                                                                                     |  |
|-----------------|-----------------------------------------------------------------------------------------------------------------------------------------------------|--|
| Overall Colour: | General Condition:                                                                                                                                  |  |
| Grey            | Good Condition - No Obvious Faults In Appearance Or<br>Function (Unless Where Noted) Very Minor / Light<br>Cosmetic Damage And/Or Light Wear & Tear |  |

| 2.1 Driveway    |                                                                                                                                                     |  |
|-----------------|-----------------------------------------------------------------------------------------------------------------------------------------------------|--|
| Overall Colour: | General Condition:                                                                                                                                  |  |
| Grey            | Good Condition - No Obvious Faults In Appearance Or<br>Function (Unless Where Noted) Very Minor / Light<br>Cosmetic Damage And/Or Light Wear & Tear |  |

2.1 Driveway

2.1 Driveway

2.1 Driveway

| Serial# | Element  | Element Description             |
|---------|----------|---------------------------------|
|         |          | Type: Double                    |
| 2.1.1   | Driveway | Finish: Tarmac, Mono Block      |
| 2.1.1   | Dilveway | Features: Border Edging, Drains |
|         |          | Comments: Weed Free             |

# No Observation(s) Recorded

| Serial# | Element  | Element Description             |
|---------|----------|---------------------------------|
| 2.1.1   | Driveway | Type: Double                    |
|         |          | Finish: Tarmac, Mono Block      |
|         |          | Features: Border Edging, Drains |
|         |          | Comments: Weed Free             |