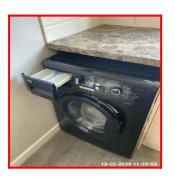

6.4 Washing Machine

6.4 Washing Machine

6.4 Washing Machine

| Serial# | Element         | Element Description                                                                    |
|---------|-----------------|----------------------------------------------------------------------------------------|
|         |                 | Make: Beko                                                                             |
| 6.4.1   | Washing Machine | <b>Type:</b> Free Standing, Front Loading                                              |
|         |                 | Features: Control Buttons, Control Dial,<br>Door Seal Slightly Soiled, Soap Tray Dirty |

6.4.1 Replaced By Tenant 6.4.1 Soap Tray Dirty As Last One Broke

6.4.1 Door Area Dusty; Door Glass Dirty

6.4.1 Door Area Dusty; Door Glass Dirty

| 6.5 Dishwasher  |                                                                                      |
|-----------------|--------------------------------------------------------------------------------------|
| Overall Colour: | General Condition:                                                                   |
| Black           | Excellent Condition - Items Are Not New. No Obvious Faults In Appearance Or Function |