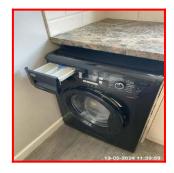

# No Observation(s) Recorded

| 6.4 Washing Machine |                                                                                                                                                     |
|---------------------|-----------------------------------------------------------------------------------------------------------------------------------------------------|
| Overall Colour:     | General Condition:                                                                                                                                  |
| Black               | Good Condition - No Obvious Faults In Appearance Or<br>Function (Unless Where Noted) Very Minor / Light<br>Cosmetic Damage And/Or Light Wear & Tear |

6.3.1 Light Limescale To Tap Base

| 6.4 Washing Machine                                                                                                                                |                                 |  |
|----------------------------------------------------------------------------------------------------------------------------------------------------|---------------------------------|--|
| Overall Colour:                                                                                                                                    | rall Colour: General Condition: |  |
| Black Good Condition - No Obvious Faults In Appearance O Function (Unless Where Noted) Very Minor / Light Cosmetic Damage And/Or Light Wear & Tear |                                 |  |

6.4 Washing Machine

6.4 Washing Machine

6.4 Washing Machine

| Serial# | Element         | Element Description                                                                    |
|---------|-----------------|----------------------------------------------------------------------------------------|
|         |                 | Make: Beko                                                                             |
| 6.4.1   | Washing Machine | <b>Type:</b> Free Standing, Front Loading                                              |
|         |                 | Features: Control Buttons, Control Dial,<br>Door Seal Slightly Soiled, Soap Tray Dirty |

No Observation(s) Recorded

| Serial# | Element         | Element Description                                                                    |
|---------|-----------------|----------------------------------------------------------------------------------------|
|         |                 | Make: Beko                                                                             |
| 6.4.1   | Washing Machine | <b>Type:</b> Free Standing, Front Loading                                              |
|         |                 | Features: Control Buttons, Control Dial,<br>Door Seal Slightly Soiled, Soap Tray Dirty |