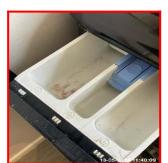

6.4 Washing Machine

6.4 Washing Machine

6.4 Washing Machine

| Serial# | Element         | Element Description                                                                    |
|---------|-----------------|----------------------------------------------------------------------------------------|
|         |                 | Make: Beko                                                                             |
| 6.4.1   | Washing Machine | <b>Type:</b> Free Standing, Front Loading                                              |
|         |                 | Features: Control Buttons, Control Dial,<br>Door Seal Slightly Soiled, Soap Tray Dirty |

No Observation(s) Recorded

| Serial# | Element         | Element Description                                                                    |
|---------|-----------------|----------------------------------------------------------------------------------------|
|         |                 | Make: Beko                                                                             |
| 6.4.1   | Washing Machine | <b>Type:</b> Free Standing, Front Loading                                              |
|         |                 | Features: Control Buttons, Control Dial,<br>Door Seal Slightly Soiled, Soap Tray Dirty |

6.4.1 Replaced By Tenant 6.4.1 Soap Tray Dirty As Last One Broke

6.4.1 Door Area Dusty; Door Glass Dirty

6.4.1 Door Area Dusty; Door Glass Dirty

| 6.5 Dishwasher  |                                                                                      |
|-----------------|--------------------------------------------------------------------------------------|
| Overall Colour: | General Condition:                                                                   |
| Black           | Excellent Condition - Items Are Not New. No Obvious Faults In Appearance Or Function |