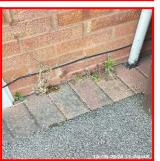

#### 2: Outside Areas / Garden (Front)

| 2.1 Driveway    |                                                                                                                                                     |  |
|-----------------|-----------------------------------------------------------------------------------------------------------------------------------------------------|--|
| Overall Colour: | General Condition:                                                                                                                                  |  |
| Grey            | Good Condition - No Obvious Faults In Appearance Or<br>Function (Unless Where Noted) Very Minor / Light<br>Cosmetic Damage And/Or Light Wear & Tear |  |

| 2.1 Driveway    |                                                                                                                                                     |  |
|-----------------|-----------------------------------------------------------------------------------------------------------------------------------------------------|--|
| Overall Colour: | General Condition:                                                                                                                                  |  |
| Grey            | Good Condition - No Obvious Faults In Appearance Or<br>Function (Unless Where Noted) Very Minor / Light<br>Cosmetic Damage And/Or Light Wear & Tear |  |

2.1 Driveway

2.1 Driveway

2.1 Driveway

| Serial# | Element  | Element Description             |
|---------|----------|---------------------------------|
|         |          | Type: Double                    |
| 2.1.1   | Driveway | Finish: Tarmac, Mono Block      |
| 2.1.1   | Dilveway | Features: Border Edging, Drains |
|         |          | Comments: Weed Free             |

# No Observation(s) Recorded

| Serial# | Element  | Element Description             |
|---------|----------|---------------------------------|
| 2.1.1   | Driveway | Type: Double                    |
|         |          | Finish: Tarmac, Mono Block      |
|         |          | Features: Border Edging, Drains |
|         |          | Comments: Weed Free             |

2.1.1 Light Weeds

2.1.1 Light Weeds

2.1.1 Light Weeds

| 2.2 External Refuse Bins      |                                                                                                                                                     |  |
|-------------------------------|-----------------------------------------------------------------------------------------------------------------------------------------------------|--|
| Overall Colour:               | General Condition:                                                                                                                                  |  |
| Multi Coloured /<br>Patterned | Good Condition - No Obvious Faults In Appearance Or<br>Function (Unless Where Noted) Very Minor / Light<br>Cosmetic Damage And/Or Light Wear & Tear |  |