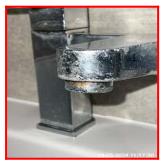

6.3.1 Light Limescale To Tap Base

| 6.4 Washing Machine                                                                                                                                |                                 |  |
|----------------------------------------------------------------------------------------------------------------------------------------------------|---------------------------------|--|
| Overall Colour:                                                                                                                                    | rall Colour: General Condition: |  |
| Black Good Condition - No Obvious Faults In Appearance O Function (Unless Where Noted) Very Minor / Light Cosmetic Damage And/Or Light Wear & Tear |                                 |  |