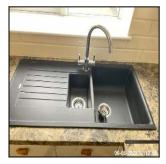

6.2.1 Very Light Marks

6.2.1 Very Light Marks

6.2.1 Very Light Marks

| 6.3 Sink        |                                                                                      |
|-----------------|--------------------------------------------------------------------------------------|
| Overall Colour: | General Condition:                                                                   |
| Black           | Excellent Condition - Items Are Not New. No Obvious Faults In Appearance Or Function |

6.3 Sink

6.3 Sink

6.3 Sink

## 6.2.1 Very Light Marks

| 6.3 Sink        |                                                                                      |
|-----------------|--------------------------------------------------------------------------------------|
| Overall Colour: | General Condition:                                                                   |
| Black           | Excellent Condition - Items Are Not New. No Obvious Faults In Appearance Or Function |

| Serial# | Element | Element Description                                                                                                               |
|---------|---------|-----------------------------------------------------------------------------------------------------------------------------------|
|         |         | <b>Type:</b> Drainer - Single, Bowl - 1.5                                                                                         |
| 6.3.1   | Sink    | Finish: Ceramic / Porcelain                                                                                                       |
|         |         | <b>Features:</b> Furniture - Brushed Steel<br>Effect, Overflow, Tap - Mixer Type, Waste<br>Plug x02, Very Light Scratches / Marks |