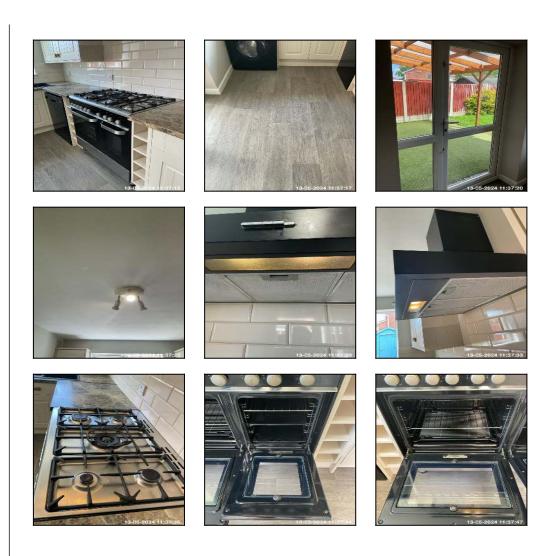

# 6: Kitchen

Amy Doherty

Amy Doherty

| 6.1 Floor       |                                         |
|-----------------|-----------------------------------------|
| Overall Colour: | General Condition:                      |
| Grey Oak        | Brand New / Newly Refurbished Condition |

6.1.1 Water Damage From When Washing Machine Broke. Highlighted At Mid Term Inspection. Not Tenants Responsibility

| 6.2 Kitchen Units |                                                                                      |
|-------------------|--------------------------------------------------------------------------------------|
| Overall Colour:   | General Condition:                                                                   |
| Cream             | Excellent Condition - Items Are Not New. No Obvious Faults In Appearance Or Function |

6.2.1 Very Light Marks

6.2.1 Very Light Marks

6.2.1 Very Light Marks

| 6.3 Sink        |                                                                                      |
|-----------------|--------------------------------------------------------------------------------------|
| Overall Colour: | General Condition:                                                                   |
| Black           | Excellent Condition - Items Are Not New. No Obvious Faults In Appearance Or Function |

| Serial# | Element | Element Description                                                                                                               |
|---------|---------|-----------------------------------------------------------------------------------------------------------------------------------|
|         |         | <b>Type:</b> Drainer - Single, Bowl - 1.5                                                                                         |
| 6.3.1   | Sink    | Finish: Ceramic / Porcelain                                                                                                       |
|         |         | <b>Features:</b> Furniture - Brushed Steel<br>Effect, Overflow, Tap - Mixer Type, Waste<br>Plug x02, Very Light Scratches / Marks |

6.3.1 Light Limescale To Tap Base

| 6.4 Washing Machine                                                                                                                                |                                 |  |
|----------------------------------------------------------------------------------------------------------------------------------------------------|---------------------------------|--|
| Overall Colour:                                                                                                                                    | rall Colour: General Condition: |  |
| Black Good Condition - No Obvious Faults In Appearance O Function (Unless Where Noted) Very Minor / Light Cosmetic Damage And/Or Light Wear & Tear |                                 |  |