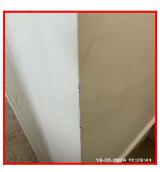

# **3: Entrance Hallway**

| 3.1 Walls       |                                                                                      |
|-----------------|--------------------------------------------------------------------------------------|
| Overall Colour: | General Condition:                                                                   |
| White           | Excellent Condition - Items Are Not New. No Obvious Faults In Appearance Or Function |

3.1 Walls

3.1 Walls

3.1 Walls

3.1 Walls

| 3.1 Walls       |                                                                                                                                                     |  |
|-----------------|-----------------------------------------------------------------------------------------------------------------------------------------------------|--|
| Overall Colour: | General Condition:                                                                                                                                  |  |
| White           | Good Condition - No Obvious Faults In Appearance Or<br>Function (Unless Where Noted) Very Minor / Light<br>Cosmetic Damage And/Or Light Wear & Tear |  |

| Serial# | Element | Element Description                                                                                |
|---------|---------|----------------------------------------------------------------------------------------------------|
|         |         | Type: Plaster - Painted                                                                            |
|         |         | Finish: Painted - Matt / Emulsion                                                                  |
|         |         | Features:                                                                                          |
| 3.1.1   | Walls   | Accessories, Fixtures & Fittings: Alarm Control Unit , Alarm Sensor To Upper Wall                  |
|         |         | Wear & Tear - Decor: Very Light Wear<br>& Tear - Minimal Scuffs / Rub Marks /<br>Scratches / Chips |

No Observation(s) Recorded

| Serial# | Element | Element Description                                                                          |
|---------|---------|----------------------------------------------------------------------------------------------|
|         |         | Type: Plaster - Painted                                                                      |
|         |         | Finish: Painted - Matt / Emulsion                                                            |
|         |         | Features:                                                                                    |
| 3.1.1   | Walls   | Accessories, Fixtures & Fittings:<br>Alarm Control Unit , Alarm Sensor To<br>Upper Wall      |
|         |         | Wear & Tear - Decor: Very Light Wear & Tear - Minimal Scuffs / Rub Marks / Scratches / Chips |

3.1.1 Wear And Tear Chips To Leading Edge