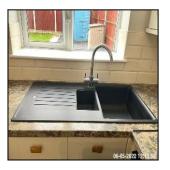

6.2.1 Very Light Marks

6.2.1 Very Light Marks

6.2.1 Very Light Marks

| 6.3 Sink        |                                                                                      |
|-----------------|--------------------------------------------------------------------------------------|
| Overall Colour: | General Condition:                                                                   |
| Black           | Excellent Condition - Items Are Not New. No Obvious Faults In Appearance Or Function |

6.3 Sink

6.3 Sink

6.3 Sink

## 6.2.1 Very Light Marks

| 6.3 Sink        |                                                                                      |
|-----------------|--------------------------------------------------------------------------------------|
| Overall Colour: | General Condition:                                                                   |
| Black           | Excellent Condition - Items Are Not New. No Obvious Faults In Appearance Or Function |

| Serial# | Element | Element Description                                                                                                               |
|---------|---------|-----------------------------------------------------------------------------------------------------------------------------------|
|         |         | <b>Type:</b> Drainer - Single, Bowl - 1.5                                                                                         |
| 6.3.1   | Sink    | Finish: Ceramic / Porcelain                                                                                                       |
|         |         | <b>Features:</b> Furniture - Brushed Steel<br>Effect, Overflow, Tap - Mixer Type, Waste<br>Plug x02, Very Light Scratches / Marks |