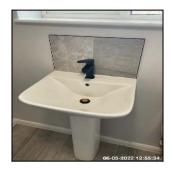

------------------------------------------------|
|         |               | Make: Environvent                                                            |
| 11.3.1  | Extractor Fan | Finish: UPVC                                                                 |
|         |               | <b>Features:</b> Ceiling Mounted, Exterior<br>Switch Operated, Heard Working |



### 11.3.1 Vent Dusty / Dirty

| 11.4 Basin                                                                                 |  |
|--------------------------------------------------------------------------------------------|--|
| Overall Colour: General Condition:                                                         |  |
| White Excellent Condition - Items Are Not New. No Obvious Faults In Appearance Or Function |  |









11.4 Basin

| Serial# | Element | Element Description                                                                                                        |
|---------|---------|----------------------------------------------------------------------------------------------------------------------------|
|         |         | <b>Type:</b> Single, Wall Mounted - With Pedestal                                                                          |
| 11.4.1  | Basin   | Finish: Ceramic Bowl                                                                                                       |
|         |         | Features: Overflow To Match, Taps -<br>Monobloc, Waste - Pop Up, Taps -<br>Tarnished / Scratched , Waste Area<br>Tarnished |

# No Observation(s) Recorded

| Serial# | Elem