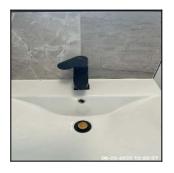

--------------------------------------------|
|         |               | Make: Environvent                                                            |
| 11.3.1  | Extractor Fan | Finish: UPVC                                                                 |
|         |               | <b>Features:</b> Ceiling Mounted, Exterior<br>Switch Operated, Heard Working |



### 11.3.1 Vent Dusty / Dirty

| 11.4 Basin                                                                                 |  |
|--------------------------------------------------------------------------------------------|--|
| Overall Colour: General Condition:                                                         |  |
| White Excellent Condition - Items Are Not New. No Obvious Faults In Appearance Or Function |  |









11.4 Basin

| Serial# | Element | Element Description                                                                                                        |
|---------|---------|----------------------------------------------------------------------------------------------------------------------------|
|         |         | <b>Type:</b> Single, Wall Mounted - With Pedestal                                                                          |
| 11.4.1  | Basin   | Finish: Ceramic Bowl                                                                                                       |
|         |         | Features: Overflow To Match, Taps -<br>Monobloc, Waste - Pop Up, Taps -<br>Tarnished / Scratched , Waste Area<br>Tarnished |

# No Observation(s) Recorded

| Serial# | Element