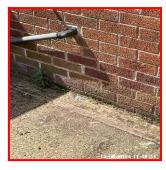

2.1.1 Light Weeds

2.1.1 Light Weeds

2.1.1 Light Weeds

| 2.2 External Refuse Bins      |                                                                                                                                                     |  |
|-------------------------------|-----------------------------------------------------------------------------------------------------------------------------------------------------|--|
| Overall Colour:               | General Condition:                                                                                                                                  |  |
| Multi Coloured /<br>Patterned | Good Condition - No Obvious Faults In Appearance Or<br>Function (Unless Where Noted) Very Minor / Light<br>Cosmetic Damage And/Or Light Wear & Tear |  |

### 2.1.1 Light Weeds

| 2.2 External Refuse Bins      |                                                                                                                                              |  |
|-------------------------------|----------------------------------------------------------------------------------------------------------------------------------------------|--|
| Overall Colour:               | General Condition:                                                                                                                           |  |
| Multi Coloured /<br>Patterned | Fair / Average Condition - Light to Medium Cosmetic<br>Damage But In Working Condition. Showing Mid Wear &<br>Tear. Minor Maintenance Issues |  |