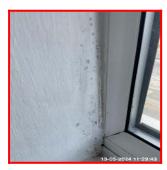

#### 8.1.1 Floor Marked

| 8.2 Windows                        |                                                                                      |
|------------------------------------|--------------------------------------------------------------------------------------|
| Overall Colour: General Condition: |                                                                                      |
| White                              | Excellent Condition - Items Are Not New. No Obvious Faults In Appearance Or Function |