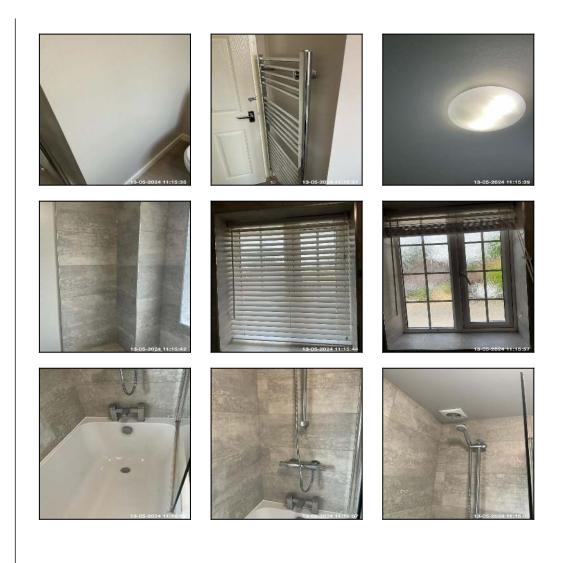

r Fitted: Casement, x01                                                                                                                        |
|         |         | Finish: UPVC                                                                                                                                               |
| 8.2.1   | Windows | Features: Furniture - UPVC Coated<br>White, Glazed - Double, Handles - Lever<br>With Button & Lock, Glass - Opaque /<br>Frosted / Patterned, Trickle Vents |
|         |         | Window Cleanliness: Domestically Clean Outside, Domestically Clean Inside                                                                                  |





8.2.1 Light Marks To Inside

8.2.1 Light Marks To Inside

## 9: Bathroom

### 9: Bathroom

























Amy Doherty



| 9.1 Walls       |                                         |
|-----------------|-----------------------------------------|
| Overall Colour: | General Condition:                      |
| Light Grey      | Brand New / Newly Refurbished Condition |







9.1 Walls

9.1 Walls

9.1 Walls





| 9.1 Walls       |                                         |
|-----------------|-----------------------------------------|
| Overall Colour: | General Condition:                      |
| Light Grey      | Brand New / Newly Refurbished Condition |









9.1 Walls

9.1 Walls

9.1 Walls





9.1 Walls

9.1 Walls

| Serial# | Element | Element Description                                                                          |
|---------|---------|-------------------------------------