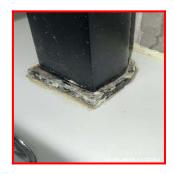

6.3.1 Light Limescale To Tap Base

| 6.4 Washing Machine                                                                                                                                |                                 |  |
|----------------------------------------------------------------------------------------------------------------------------------------------------|---------------------------------|--|
| Overall Colour:                                                                                                                                    | rall Colour: General Condition: |  |
| Black Good Condition - No Obvious Faults In Appearance O Function (Unless Where Noted) Very Minor / Light Cosmetic Damage And/Or Light Wear & Tear |                                 |  |