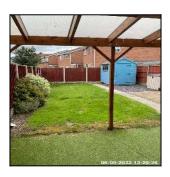

#### 2: Outside Areas / Garden (Front)

| 2.1 Driveway    |                                                                                                                                                     |  |
|-----------------|-----------------------------------------------------------------------------------------------------------------------------------------------------|--|
| Overall Colour: | General Condition:                                                                                                                                  |  |
| Grey            | Good Condition - No Obvious Faults In Appearance Or<br>Function (Unless Where Noted) Very Minor / Light<br>Cosmetic Damage And/Or Light Wear & Tear |  |

| 2.1 Driveway    |                                                                                                                                                     |  |
|-----------------|-----------------------------------------------------------------------------------------------------------------------------------------------------|--|
| Overall Colour: | General Condition:                                                                                                                                  |  |
| Grey            | Good Condition - No Obvious Faults In Appearance Or<br>Function (Unless Where Noted) Very Minor / Light<br>Cosmetic Damage And/Or Light Wear & Tear |  |

2.1 Driveway

2.1 Driveway

2.1 Driveway

| Serial# | Element  | Element Description             |
|---------|----------|---------------------------------|
|         |          | Type: Double                    |
| 2.1.1   | Driveway | Finish: Tarmac, Mono Block      |
| 2.1.1   | Dilveway | Features: Border Edging, Drains |
|         |          | Comments: Weed Free             |

# No Observation(s) Recorded

| Serial# | Element  | Element Description             |
|---------|----------|---------------------------------|
| 2.1.1   | Driveway | Type: Double                    |
|         |          | Finish: Tarmac, Mono Block      |
|         |          | Features: Border Edging, Drains |
|         |          | Comments: Weed Free             |

2.1.1 Light Weeds

2.1.1 Light Weeds

2.1.1 Light Weeds

| 2.2 External Refuse Bins      |                                                                                                                                                     |  |
|-------------------------------|-----------------------------------------------------------------------------------------------------------------------------------------------------|--|
| Overall Colour:               | General Condition:                                                                                                                                  |  |
| Multi Coloured /<br>Patterned | Good Condition - No Obvious Faults In Appearance Or<br>Function (Unless Where Noted) Very Minor / Light<br>Cosmetic Damage And/Or Light Wear & Tear |  |