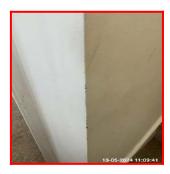

3.1 Walls

3.1 Walls

3.1 Walls

3.1 Walls

| 3.1 Walls       |                                                                                                                                                     |  |
|-----------------|-----------------------------------------------------------------------------------------------------------------------------------------------------|--|
| Overall Colour: | General Condition:                                                                                                                                  |  |
| White           | Good Condition - No Obvious Faults In Appearance Or<br>Function (Unless Where Noted) Very Minor / Light<br>Cosmetic Damage And/Or Light Wear & Tear |  |

No Observation(s) Recorded

| Serial# | Element | Element Description                                                                          |
|---------|---------|----------------------------------------------------------------------------------------------|
|         |         | Type: Plaster - Painted                                                                      |
|         |         | Finish: Painted - Matt / Emulsion                                                            |
|         |         | Features:                                                                                    |
| 3.1.1   | Walls   | Accessories, Fixtures & Fittings:<br>Alarm Control Unit , Alarm Sensor To<br>Upper Wall      |
|         |         | Wear & Tear - Decor: Very Light Wear & Tear - Minimal Scuffs / Rub Marks / Scratches / Chips |

3.1.1 Wear And Tear Chips To Leading Edge