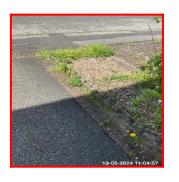

| Serial# | Element       | Element Description                                                                                |
|---------|---------------|----------------------------------------------------------------------------------------------------|
|         |               | Type & No Of: Outdoor Domestic, x 03                                                               |
| 2.2.1   | Bin (Outside) | <b>Type &amp; Finish:</b> Finish - UPVC, Garden Waste, , Paper / Recycling , With Lid, With Wheels |
|         |               | Features: Half Full of Refuse                                                                      |
|         |               | <b>Comments:</b> Brown And Grey Bin Empty                                                          |

Serial#

2.2.1

Element

Bin (Outside)

**Element Description** 

With Wheels

Type & No Of: Outdoor Domestic, x 03

Type & Finish: Finish - UPVC, Garden Waste, , Paper / Recycling , With Lid,

**Comments:** Brown And Grey Bin Empty

Features: Half Full of Refuse

2.2.1 Brown Bin Half Full, 2.2.1 Brown Bin Half Full, Grey Bin Full

Grey Bin Full