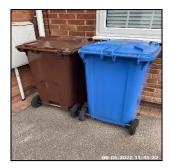

| Serial# | Element       | Element Description                                                                                |
|---------|---------------|----------------------------------------------------------------------------------------------------|
|         |               | Type & No Of: Outdoor Domestic, x 03                                                               |
| 2.2.1   | Bin (Outside) | <b>Type &amp; Finish:</b> Finish - UPVC, Garden Waste, , Paper / Recycling , With Lid, With Wheels |
|         |               | Features: Half Full of Refuse                                                                      |
|         |               | <b>Comments:</b> Brown And Grey Bin Empty                                                          |

Serial#

2.2.1

Element

Bin (Outside)

**Element Description** 

With Wheels

Type & No Of: Outdoor Domestic, x 03

Type & Finish: Finish - UPVC, Garden Waste, , Paper / Recycling , With Lid,

**Comments:** Brown And Grey Bin Empty

Features: Half Full of Refuse

2.2.1 Brown Bin Half Full, 2.2.1 Brown Bin Half Full, Grey Bin Full

Grey Bin Full