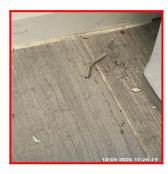

4.1 Floor

4.1 Floor

4.1 Floor

| Serial# | Element | Element Description                                                                                                                                                                     |
|---------|---------|-----------------------------------------------------------------------------------------------------------------------------------------------------------------------------------------|
|         |         | Type: Carpet                                                                                                                                                                            |
|         |         | Finish: Woven Short Pile                                                                                                                                                                |
| 4.1.1   | Floors  | Features: Wall To Wall Fitted, Threshold<br>Bar - Aluminimum, Un-Patterned,<br>Indentations From Previous Furniture,<br>Pile Flattened / Discoloured / Worn To<br>Traffic Areas - Light |

4.1.1 Has Been Cleaned But Can Smell Domestic Animal And See Light Marks

4.1.1 Pink Spot Staining To Small Area