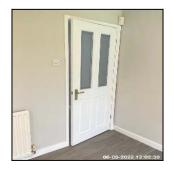

## 5: Dining Room

Amy Doherty

| 5.1 Doors       |                                                                                      |
|-----------------|--------------------------------------------------------------------------------------|
| Overall Colour: | General Condition:                                                                   |
| White           | Excellent Condition - Items Are Not New. No Obvious Faults In Appearance Or Function |

## 5.1 Doors

5.1 Doors

| Serial# | Element | Element Description                                                                                                                                                                                                                                 |
|---------|---------|-----------------------------------------------------------------------------------------------------------------------------------------------------------------------------------------------------------------------------------------------------|
|         |         | Type: Panelled - Glazed                                                                                                                                                                                                                             |
|         |         | Finish: Painted - Gloss, Wood                                                                                                                                                                                                                       |
| 5.1.1   | Door    | Features: Door Glass - Opaque / Frosted / Patterned, Door Glass - Single Glazed, Furniture - Brushed Steel / Metal Effect, Handles - Lever Style, Overpaint to Lock Return / Handles / Furniture, Very Light Scuffs / Rub Marks / Scratches / Chips |