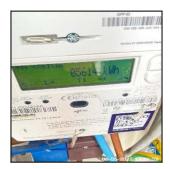

| Utility           | Location                   | Serial<br>Number | Reading | Meter type                                        | Comments | Date<br>Recorded |
|-------------------|----------------------------|------------------|---------|---------------------------------------------------|----------|------------------|
| Electric<br>Meter | Outside<br>On Side<br>Wall | 21J0022566       | 05614   | Tariff - Paid<br>Directly<br>From Bank<br>Account | Octopus  | 06-05-2022       |