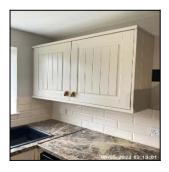

6.2 Kitchen Units

6.2 Kitchen Units

6.2 Kitchen Units

6.2 Kitchen Units

6.2 Kitchen Units

| 6.2 Kitchen Units |                                                                                         |
|-------------------|-----------------------------------------------------------------------------------------|
| Overall Colour:   | General Condition:                                                                      |
| Cream             | Excellent Condition - Items Are Not New. No Obvious<br>Faults In Appearance Or Function |

6.2 Kitchen Units

6.2 Kitchen Units

6.2 Kitchen Units

6.2 Kitchen Units

| Serial# | Element       | Element Description                                                                                                                                                                                                                                                                                                                                                                                 |
|---------|---------------|-----------------------------------------------------------------------------------------------------------------------------------------------------------------------------------------------------------------------------------------------------------------------------------------------------------------------------------------------------------------------------------------------------|
| 6.2.1   | Kitchen Units | General Features & Finish: Cornice To Match, MDF / Melamime, Painted Effect, Shaker Style, , Pelmet To Match, Wine Rack  Unit Features: Doors - Solid , Backboards To Units, , Handles - Knob, Handles - Wood, Internal Shelves - MDF, Miscellaneous Items Present To Drawers, Soft / Slow Close Mechanisms , Single Drawers Present x3, Wine Rack  Number Of Units: Base Unit x 05, Wall Unit x 04 |

No Observation(s) Recorded

| Serial# | Element       | Element Description                                                                                                                                                                                                                                                                                                                                                                                 |
|---------|---------------|-----------------------------------------------------------------------------------------------------------------------------------------------------------------------------------------------------------------------------------------------------------------------------------------------------------------------------------------------------------------------------------------------------|
| 6.2.1   | Kitchen Units | General Features & Finish: Cornice To Match, MDF / Melamime, Painted Effect, Shaker Style, , Pelmet To Match, Wine Rack  Unit Features: Doors - Solid , Backboards To Units, , Handles - Knob, Handles - Wood, Internal Shelves - MDF, Miscellaneous Items Present To Drawers, Soft / Slow Close Mechanisms , Single Drawers Present x3, Wine Rack  Number Of Units: Base Unit x 05, Wall Unit x 04 |

6.2.1 Very Light Marks

6.2.1 Very Light Marks

6.2.1 Very Light Marks

| 6.3 Sink        |                                                                                      |
|-----------------|--------------------------------------------------------------------------------------|
| Overall Colour: | General Condition:                                                                   |
| Black           | Excellent Condition - Items Are Not New. No Obvious Faults In Appearance Or Function |