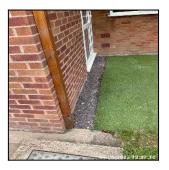

#### 2: Outside Areas / Garden (Front)

| 2.1 Driveway    |                                                                                                                                                     |  |
|-----------------|-----------------------------------------------------------------------------------------------------------------------------------------------------|--|
| Overall Colour: | General Condition:                                                                                                                                  |  |
| Grey            | Good Condition - No Obvious Faults In Appearance Or<br>Function (Unless Where Noted) Very Minor / Light<br>Cosmetic Damage And/Or Light Wear & Tear |  |

| 2.1 Driveway    |                                                                                                                                                     |  |
|-----------------|-----------------------------------------------------------------------------------------------------------------------------------------------------|--|
| Overall Colour: | General Condition:                                                                                                                                  |  |
| Grey            | Good Condition - No Obvious Faults In Appearance Or<br>Function (Unless Where Noted) Very Minor / Light<br>Cosmetic Damage And/Or Light Wear & Tear |  |

2.1 Driveway

2.1 Driveway

2.1 Driveway

| Serial# | Element  | Element Description             |
|---------|----------|---------------------------------|
|         |          | Type: Double                    |
| 2.1.1   | Driveway | Finish: Tarmac, Mono Block      |
| 2.1.1   | Dilveway | Features: Border Edging, Drains |
|         |          | Comments: Weed Free             |

# No Observation(s) Recorded

| Serial# | Element  | Element Description             |
|---------|----------|---------------------------------|
| 2.1.1   | Driveway | Type: Double                    |
|         |          | Finish: Tarmac, Mono Block      |
|         |          | Features: Border Edging, Drains |
|         |          | Comments: Weed Free             |