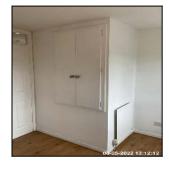

8.1 Walls

8.1 Walls

8.1 Walls

| Serial# | Element       | Element Description                                                                                                                                                                                                                                |
|---------|---------------|----------------------------------------------------------------------------------------------------------------------------------------------------------------------------------------------------------------------------------------------------|
| 8.1.1   | Wall Cupboard | Type & Number Fitted: Airing Cupboard, Built Into Recess, x01  Finish: Doors To Match Property, Floors To Match Property, Walls To Match Property  Features: All Interior Surfaces In Good Cosmetic Condition, Boiler, Shelves, Sockets / Switches |

No Observation(s) Recorded

| Serial# | Element       | Element Description                                                                                   |
|---------|---------------|-------------------------------------------------------------------------------------------------------|
|         |               | Type & Number Fitted: Airing<br>Cupboard, Built Into Recess, x01                                      |
| 8.1.1   | Wall Cupboard | <b>Finish:</b> Doors To Match Property, Floors<br>To Match Property, Walls To Match<br>Property       |
|         |               | Features: All Interior Surfaces In Good<br>Cosmetic Condition, Boiler, Shelves,<br>Sockets / Switches |