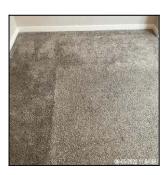

4.1 Floor

4.1 Floor

4.1 Floor

| Serial# | Element | Element Description                                                                                                                                                                     |
|---------|---------|-----------------------------------------------------------------------------------------------------------------------------------------------------------------------------------------|
|         |         | Type: Carpet                                                                                                                                                                            |
|         |         | Finish: Woven Short Pile                                                                                                                                                                |
| 4.1.1   | Floors  | Features: Wall To Wall Fitted, Threshold<br>Bar - Aluminimum, Un-Patterned,<br>Indentations From Previous Furniture,<br>Pile Flattened / Discoloured / Worn To<br>Traffic Areas - Light |

4.1.1 Has Been Cleaned But Can Smell Domestic Animal And See Light Marks

4.1.1 Pink Spot Staining To Small Area