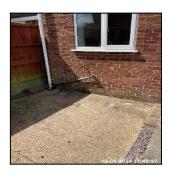

#### 2: Outside Areas / Garden (Front)

| 2.1 Driveway    |                                                                                                                                                     |  |
|-----------------|-----------------------------------------------------------------------------------------------------------------------------------------------------|--|
| Overall Colour: | General Condition:                                                                                                                                  |  |
| Grey            | Good Condition - No Obvious Faults In Appearance Or<br>Function (Unless Where Noted) Very Minor / Light<br>Cosmetic Damage And/Or Light Wear & Tear |  |

2.1 Driveway

2.1 Driveway

2.1 Driveway

| Serial# | Element  | Element Description             |
|---------|----------|---------------------------------|
|         |          | Type: Double                    |
| 2.1.1   | Driveway | Finish: Tarmac, Mono Block      |
| 2.1.1   | Dilveway | Features: Border Edging, Drains |
|         |          | Comments: Weed Free             |

2.1.1 Light Weeds

2.1.1 Light Weeds

2.1.1 Light Weeds

| 2.2 External Refuse Bins      |                                                                                                                                                     |  |
|-------------------------------|-----------------------------------------------------------------------------------------------------------------------------------------------------|--|
| Overall Colour:               | General Condition:                                                                                                                                  |  |
| Multi Coloured /<br>Patterned | Good Condition - No Obvious Faults In Appearance Or<br>Function (Unless Where Noted) Very Minor / Light<br>Cosmetic Damage And/Or Light Wear & Tear |  |