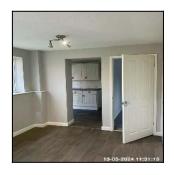

# 8: Stairs / Landing & Study / Dressing Area

# 8: Stairs / Landing & Study / Dressing Area

Amy Doherty

| 8.1 Walls       |                                                                                      |
|-----------------|--------------------------------------------------------------------------------------|
| Overall Colour: | General Condition:                                                                   |
| White           | Excellent Condition - Items Are Not New. No Obvious Faults In Appearance Or Function |

| 8.1 Walls                          |                                                                                      |
|------------------------------------|--------------------------------------------------------------------------------------|
| Overall Colour: General Condition: |                                                                                      |
| White                              | Excellent Condition - Items Are Not New. No Obvious Faults In Appearance Or Function |

8.1 Walls

8.1 Walls

8.1 Walls

| Serial# | Element       | Element Description                                                                                                                                                                                                                                |
|---------|---------------|----------------------------------------------------------------------------------------------------------------------------------------------------------------------------------------------------------------------------------------------------|
| 8.1.1   | Wall Cupboard | Type & Number Fitted: Airing Cupboard, Built Into Recess, x01  Finish: Doors To Match Property, Floors To Match Property, Walls To Match Property  Features: All Interior Surfaces In Good Cosmetic Condition, Boiler, Shelves, Sockets / Switches |

No Observation(s) Recorded

| Serial# | Element       | Element Description                                                                                   |
|---------|---------------|-------------------------------------------------------------------------------------------------------|
|         |               | Type & Number Fitted: Airing<br>Cupboard, Built Into Recess, x01                                      |
| 8.1.1   | Wall Cupboard | <b>Finish:</b> Doors To Match Property, Floors<br>To Match Property, Walls To Match<br>Property       |
|         |               | Features: All Interior Surfaces In Good<br>Cosmetic Condition, Boiler, Shelves,<br>Sockets / Switches |