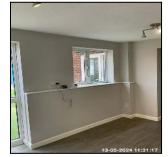

## 5: Dining Room

## 5: Dining Room

Amy Doherty

| 5.1 Doors       |                                                                                      |
|-----------------|--------------------------------------------------------------------------------------|
| Overall Colour: | General Condition:                                                                   |
| White           | Excellent Condition - Items Are Not New. No Obvious Faults In Appearance Or Function |

## 5.1 Doors

5.1 Doors

| Serial# | Element | Element Description                                                                                                                                                                                                                                 |
|---------|---------|-----------------------------------------------------------------------------------------------------------------------------------------------------------------------------------------------------------------------------------------------------|
|         |         | Type: Panelled - Glazed                                                                                                                                                                                                                             |
|         |         | Finish: Painted - Gloss, Wood                                                                                                                                                                                                                       |
| 5.1.1   | Door    | Features: Door Glass - Opaque / Frosted / Patterned, Door Glass - Single Glazed, Furniture - Brushed Steel / Metal Effect, Handles - Lever Style, Overpaint to Lock Return / Handles / Furniture, Very Light Scuffs / Rub Marks / Scratches / Chips |

| 5.1 Doors                          |                                                                                      |
|------------------------------------|--------------------------------------------------------------------------------------|
| Overall Colour: General Condition: |                                                                                      |
| White                              | Excellent Condition - Items Are Not New. No Obvious Faults In Appearance Or Function |

| Serial# | Element | Element Description                                                                                                                                                                                                                                 |
|---------|---------|-----------------------------------------------------------------------------------------------------------------------------------------------------------------------------------------------------------------------------------------------------|
|         |         | Type: Panelled - Glazed                                                                                                                                                                                                                             |
|         |         | Finish: Painted - Gloss, Wood                                                                                                                                                                                                                       |
| 5.1.1   | Door    | Features: Door Glass - Opaque / Frosted / Patterned, Door Glass - Single Glazed, Furniture - Brushed Steel / Metal Effect, Handles - Lever Style, Overpaint to Lock Return / Handles / Furniture, Very Light Scuffs / Rub Marks / Scratches / Chips |