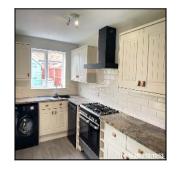

6.1.1 Water Damage From When Washing Machine Broke. Highlighted At Mid Term Inspection. Not Tenants Responsibility

| 6.2 Kitchen Units |                                                                                      |
|-------------------|--------------------------------------------------------------------------------------|
| Overall Colour:   | General Condition:                                                                   |
| Cream             | Excellent Condition - Items Are Not New. No Obvious Faults In Appearance Or Function |

6.2 Kitchen Units

6.2 Kitchen Units

6.2 Kitchen Units

6.2 Kitchen Units

6.2 Kitchen Units

| 6.2 Kitchen Units |                                                                                         |
|-------------------|-----------------------------------------------------------------------------------------|
| Overall Colour:   | General Condition:                                                                      |
| Cream             | Excellent Condition - Items Are Not New. No Obvious<br>Faults In Appearance Or Function |

6.2 Kitchen Units

6.2 Kitchen Units

6.2 Kitchen Units

6.2 Kitchen Units

| Serial# | Element       | Element Description                                                                                                                                                                                                                                                                                                                                                                                 |
|---------|---------------|-----------------------------------------------------------------------------------------------------------------------------------------------------------------------------------------------------------------------------------------------------------------------------------------------------------------------------------------------------------------------------------------------------|
| 6.2.1   | Kitchen Units | General Features & Finish: Cornice To Match, MDF / Melamime, Painted Effect, Shaker Style, , Pelmet To Match, Wine Rack  Unit Features: Doors - Solid , Backboards To Units, , Handles - Knob, Handles - Wood, Internal Shelves - MDF, Miscellaneous Items Present To Drawers, Soft / Slow Close Mechanisms , Single Drawers Present x3, Wine Rack  Number Of Units: Base Unit x 05, Wall Unit x 04 |

6.2.1 Very Light Marks

6.2.1 Very Light Marks

6.2.1 Very Light Marks

| 6.3 Sink        |                                                                                      |
|-----------------|--------------------------------------------------------------------------------------|
| Overall Colour: | General Condition:                                                                   |
| Black           | Excellent Condition - Items Are Not New. No Obvious Faults In Appearance Or Function |