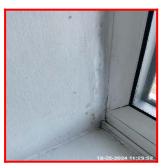

| 8.2 Windows                        |                                                                                      |
|------------------------------------|--------------------------------------------------------------------------------------|
| Overall Colour: General Condition: |                                                                                      |
| White                              | Excellent Condition - Items Are Not New. No Obvious Faults In Appearance Or Function |