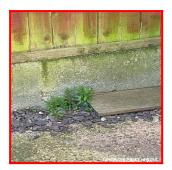

2.1.1 Light Weeds

2.1.1 Light Weeds

2.1.1 Light Weeds

| 2.2 External Refuse Bins      |                                                                                                                                                     |  |
|-------------------------------|-----------------------------------------------------------------------------------------------------------------------------------------------------|--|
| Overall Colour:               | General Condition:                                                                                                                                  |  |
| Multi Coloured /<br>Patterned | Good Condition - No Obvious Faults In Appearance Or<br>Function (Unless Where Noted) Very Minor / Light<br>Cosmetic Damage And/Or Light Wear & Tear |  |

### 2.1.1 Light Weeds

| 2.2 External Refuse Bins      |                                                                                                                                              |  |
|-------------------------------|----------------------------------------------------------------------------------------------------------------------------------------------|--|
| Overall Colour:               | General Condition:                                                                                                                           |  |
| Multi Coloured /<br>Patterned | Fair / Average Condition - Light to Medium Cosmetic<br>Damage But In Working Condition. Showing Mid Wear &<br>Tear. Minor Maintenance Issues |  |