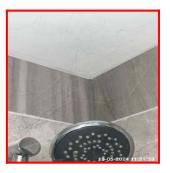

11.5.1  | Screen               | Features: Curved Glass Screen,<br>Furniture - Brushed Steel / Metal Effect,<br>Wall / Ceiling Bracket |

No Observation(s) Recorded

| Serial# | Element | Element Description                                                                                   |
|---------|---------|-------------------------------------------------------------------------------------------------------|
|         |         | Type: Cubicle                                                                                         |
| 11.5.1  |         | Finish: Glass Screen - Clear, UPVC Tray                                                               |
| 11.5.1  | Screen  | Features: Curved Glass Screen,<br>Furniture - Brushed Steel / Metal Effect,<br>Wall / Ceiling Bracket |









11.5.1 Light Mildew To Sealant



11.5.1 Light Mildew To Sealant



To Glass Screen



11.5.1 Lift Water Staining 11.5.1 Lift Water Staining To Glass Screen

12: Bedroom 2 Rear LHS

12: Bedroom 2 Rear LHS







Amy Doherty



| 12.1 Windows                       |                                                                                      |
|------------------------------------|--------------------------------------------------------------------------------------|
| Overall Colour: General Condition: |                                                                                      |
| White                              | Excellent Condition - Items Are Not New. No Obvious Faults In Appearance Or Function |



12.1 Windows



| 12.1 Windows                       |