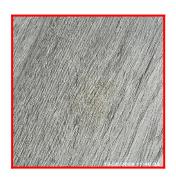

|
| 5.2.1   | Floors  | Finish: Light Floorboard Effect                                                |
|         |         | <b>Features:</b> Wall To Wall Fitted, Un-Patterned, Threshold Bar - Aluminimum |

## No Observation(s) Recorded

| Serial# | Element | Element Description                                                         |
|---------|---------|-----------------------------------------------------------------------------|
|         |         | Type: Laminate                                                              |
| 5.2.1   | Floors  | Finish: Light Floorboard Effect                                             |
|         |         | Features: Wall To Wall Fitted, Un-<br>Patterned, Threshold Bar - Aluminimum |







5.2.1 2 X Small Stains Near Rear Door



5.2.1 2 X Small Stains Near Rear Door



# 6: Kitchen





5.2.1 Loose Mat Glued To Floor

# 6: Kitchen











Amy Doherty



Amy Doherty



| 6.1 Floor       |                                         |
|-----------------|-----------------------------------------|
| Overall Colour: | General Condition:                      |
| Grey Oak        | Brand New / Newly Refurbished Condition |









6.1 Floor

6.1 Floor







| 6.1 Floor       |                                         |
|-----------------|-----------------------------------------|
| Overall Colour: | General Condition:                      |
| Grey Oak        | Brand New / Newly Refurbished Condition |



| Serial# | Element | Element Description