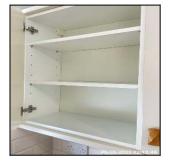

8.1 Walls

8.1 Walls

8.1 Walls

| Serial# | Element       | Element Description                                                                                                                                                                                                                                |
|---------|---------------|----------------------------------------------------------------------------------------------------------------------------------------------------------------------------------------------------------------------------------------------------|
| 8.1.1   | Wall Cupboard | Type & Number Fitted: Airing Cupboard, Built Into Recess, x01  Finish: Doors To Match Property, Floors To Match Property, Walls To Match Property  Features: All Interior Surfaces In Good Cosmetic Condition, Boiler, Shelves, Sockets / Switches |

No Observation(s) Recorded

| Serial# | Element       | Element Description                                                                                   |
|---------|---------------|-------------------------------------------------------------------------------------------------------|
|         |               | Type & Number Fitted: Airing<br>Cupboard, Built Into Recess, x01                                      |
| 8.1.1   | Wall Cupboard | <b>Finish:</b> Doors To Match Property, Floors<br>To Match Property, Walls To Match<br>Property       |
|         |               | Features: All Interior Surfaces In Good<br>Cosmetic Condition, Boiler, Shelves,<br>Sockets / Switches |