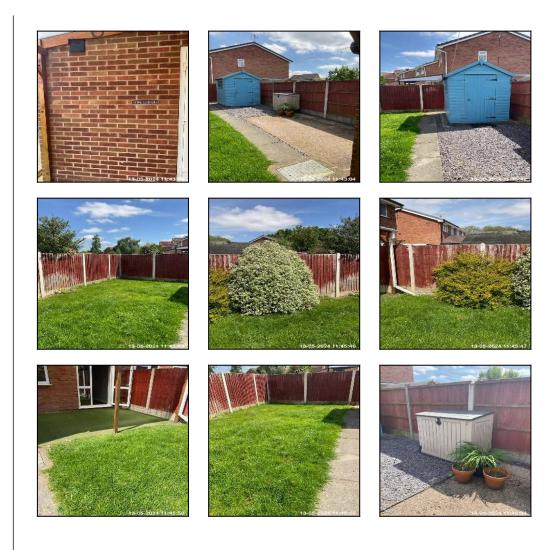

### 1: Property Information

2: Outside Areas / Garden (Front)

| External Areas                                                                                                                                                                     | Cleaned To A Good Domestic<br>Standard - Further Light Cleaning<br>Required Where Noted | NA |
|------------------------------------------------------------------------------------------------------------------------------------------------------------------------------------|-----------------------------------------------------------------------------------------|----|
|                                                                                                                                                                                    |                                                                                         |    |
| Extractor Hood  Further Light Cleaning May Be Required Where Noted |                                                                                         | NA |

#### 2: Outside Areas / Garden (Front)

| 2.1 Driveway    |                                                                                                                                                     |  |
|-----------------|-----------------------------------------------------------------------------------------------------------------------------------------------------|--|
| Overall Colour: | General Condition:                                                                                                                                  |  |
| Grey            | Good Condition - No Obvious Faults In Appearance Or<br>Function (Unless Where Noted) Very Minor / Light<br>Cosmetic Damage And/Or Light Wear & Tear |  |

| 2.1 Driveway    |                                                                                                                                                     |  |
|-----------------|-----------------------------------------------------------------------------------------------------------------------------------------------------|--|
| Overall Colour: | General Condition:                                                                                                                                  |  |
| Grey            | Good Condition - No Obvious Faults In Appearance Or<br>Function (Unless Where Noted) Very Minor / Light<br>Cosmetic Damage And/Or Light Wear & Tear |  |

2.1 Driveway

2.1 Driveway

2.1 Driveway

| Serial# | Element  | Element Description             |
|---------|----------|---------------------------------|
|         |          | Type: Double                    |
| 2.1.1   | Driveway | Finish: Tarmac, Mono Block      |
| 2.1.1   | Dilveway | Features: Border Edging, Drains |
|         |          | Comments: Weed Free             |

# No Observation(s) Recorded

| Serial# | Element  | Element Description             |
|---------|----------|---------------------------------|
| 2.1.1   | Driveway | Type: Double                    |
|         |          | Finish: Tarmac, Mono Block      |
|         |          | Features: Border Edging, Drains |
|         |          | Comments: Weed Free             |

2.1.1 Light Weeds

2.1.1 Light Weeds

2.1.1 Light Weeds

| 2.2 External Refuse Bins      |                                                                                                                                                     |  |
|-------------------------------|-----------------------------------------------------------------------------------------------------------------------------------------------------|--|
| Overall Colour:               | General Condition:                                                                                                                                  |  |
| Multi Coloured /<br>Patterned | Good Condition - No Obvious Faults In Appearance Or<br>Function (Unless Where Noted) Very Minor / Light<br>Cosmetic Damage And/Or Light Wear & Tear |  |

2.2 External Refuse Bins

### 2.1.1 Light Weeds

| 2.2 External Refuse Bins      |                                                                                                                                              |  |
|-------------------------------|----------------------------------------------------------------------------------------------------------------------------------------------|--|
| Overall Colour:               | General Condition:                                                                                                                           |  |
| Multi Coloured /<br>Patterned | Fair / Average Condition - Light to Medium Cosmetic<br>Damage But In Working Condition. Showing Mid Wear &<br>Tear. Minor Maintenance Issues |  |

| Serial# | Element       | Element Description                                                                                |
|---------|---------------|----------------------------------------------------------------------------------------------------|
|         |               | Type & No Of: Outdoor Domestic, x 03                                                               |
| 2.2.1   | Bin (Outside) | <b>Type &amp; Finish:</b> Finish - UPVC, Garden Waste, , Paper / Recycling , With Lid, With Wheels |
|         |               | Features: Half Full of Refuse                                                                      |
|         |               | <b>Comments:</b> Brown And Grey Bin Empty                                                          |