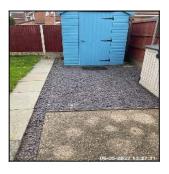

#### 2: Outside Areas / Garden (Front)

| 2.1 Driveway    |                                                                                                                                                     |  |
|-----------------|-----------------------------------------------------------------------------------------------------------------------------------------------------|--|
| Overall Colour: | General Condition:                                                                                                                                  |  |
| Grey            | Good Condition - No Obvious Faults In Appearance Or<br>Function (Unless Where Noted) Very Minor / Light<br>Cosmetic Damage And/Or Light Wear & Tear |  |

| 2.1 Driveway    |                                                                                                                                                     |  |
|-----------------|-----------------------------------------------------------------------------------------------------------------------------------------------------|--|
| Overall Colour: | General Condition:                                                                                                                                  |  |
| Grey            | Good Condition - No Obvious Faults In Appearance Or<br>Function (Unless Where Noted) Very Minor / Light<br>Cosmetic Damage And/Or Light Wear & Tear |  |

2.1 Driveway

2.1 Driveway

2.1 Driveway

| Serial# | Element  | Element Description             |
|---------|----------|---------------------------------|
|         |          | Type: Double                    |
| 2.1.1   | Driveway | Finish: Tarmac, Mono Block      |
| 2.1.1   | Dilveway | Features: Border Edging, Drains |
|         |          | Comments: Weed Free             |

# No Observation(s) Recorded

| Serial# | Element  | Element Description             |
|---------|----------|---------------------------------|
| 2.1.1   | Driveway | Type: Double                    |
|         |          | Finish: Tarmac, Mono Block      |
|         |          | Features: Border Edging, Drains |
|         |          | Comments: Weed Free             |

2.1.1 Light Weeds

2.1.1 Light Weeds

2.1.1 Light Weeds

| 2.2 External Refuse Bins      |                                                                                                                                                     |  |
|-------------------------------|-----------------------------------------------------------------------------------------------------------------------------------------------------|--|
| Overall Colour:               | General Condition:                                                                                                                                  |  |
| Multi Coloured /<br>Patterned | Good Condition - No Obvious Faults In Appearance Or<br>Function (Unless Where Noted) Very Minor / Light<br>Cosmetic Damage And/Or Light Wear & Tear |  |