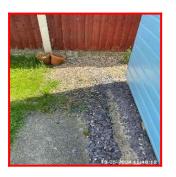

#### 2: Outside Areas / Garden (Front)

| 2.1 Driveway    |                                                                                                                                                     |  |
|-----------------|-----------------------------------------------------------------------------------------------------------------------------------------------------|--|
| Overall Colour: | General Condition:                                                                                                                                  |  |
| Grey            | Good Condition - No Obvious Faults In Appearance Or<br>Function (Unless Where Noted) Very Minor / Light<br>Cosmetic Damage And/Or Light Wear & Tear |  |

| 2.1 Driveway    |                                                                                                                                                     |  |
|-----------------|-----------------------------------------------------------------------------------------------------------------------------------------------------|--|
| Overall Colour: | General Condition:                                                                                                                                  |  |
| Grey            | Good Condition - No Obvious Faults In Appearance Or<br>Function (Unless Where Noted) Very Minor / Light<br>Cosmetic Damage And/Or Light Wear & Tear |  |

2.1 Driveway

2.1 Driveway

2.1 Driveway

| Serial# | Element  | Element Description             |
|---------|----------|---------------------------------|
|         |          | Type: Double                    |
| 2.1.1   | Driveway | Finish: Tarmac, Mono Block      |
| 2.1.1   | Dilveway | Features: Border Edging, Drains |
|         |          | Comments: Weed Free             |

# No Observation(s) Recorded

| Serial# | Element  | Element Description             |
|---------|----------|---------------------------------|
| 2.1.1   | Driveway | Type: Double                    |
|         |          | Finish: Tarmac, Mono Block      |
|         |          | Features: Border Edging, Drains |
|         |          | Comments: Weed Free             |

2.1.1 Light Weeds

2.1.1 Light Weeds

2.1.1 Light Weeds

| 2.2 External Refuse Bins      |                                                                                                                                                     |  |
|-------------------------------|-----------------------------------------------------------------------------------------------------------------------------------------------------|--|
| Overall Colour:               | General Condition:                                                                                                                                  |  |
| Multi Coloured /<br>Patterned | Good Condition - No Obvious Faults In Appearance Or<br>Function (Unless Where Noted) Very Minor / Light<br>Cosmetic Damage And/Or Light Wear & Tear |  |