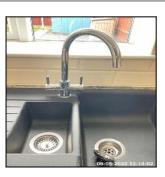

| Serial# | Element | Element Description                                                                                                        |
|---------|---------|----------------------------------------------------------------------------------------------------------------------------|
|         |         | <b>Type:</b> Drainer - Single, Bowl - 1.5                                                                                  |
| 6.3.1   | Sink    | Finish: Ceramic / Porcelain                                                                                                |
|         |         | Features: Furniture - Brushed Steel<br>Effect, Overflow, Tap - Mixer Type, Waste<br>Plug x02, Very Light Scratches / Marks |

6.3.1 Light Limescale To Tap Base

| 6.4 Washing Machine                                                                                                                                |                                 |  |
|----------------------------------------------------------------------------------------------------------------------------------------------------|---------------------------------|--|
| Overall Colour:                                                                                                                                    | rall Colour: General Condition: |  |
| Black Good Condition - No Obvious Faults In Appearance O Function (Unless Where Noted) Very Minor / Light Cosmetic Damage And/Or Light Wear & Tear |                                 |  |