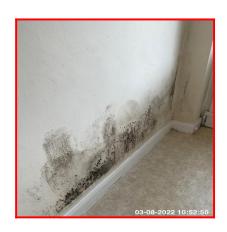

| Serial # | Walls - Observation - (Check Out) |
|----------|-----------------------------------|
|----------|-----------------------------------|

Very Heavy Damp

5.4.3

Water Staining / Drip Stains Above Door

Excess Scratches To RHS Wall For Length Of Tenancy

Paint Blistering To Lower Area By Door

5.4.3 Very Heavy Damp

5.4.3 Very Heavy Damp

5.4.3 Very Heavy Damp

5.4.3 Water Staining / Drip Stains Above Door

5.4.3 Water Staining / Drip Stains Above Door