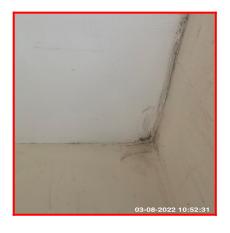

| Serial # | Ceiling - Observation - (Check Out) |
|----------|-------------------------------------|
| 5.2.1    | Mildew Spotting                     |

5.2.1 Mildew Spotting

5.2.1 Mildew Spotting

| 5.3 Lighting    |                    |
|-----------------|--------------------|
| Overall Colour: | General Condition: |