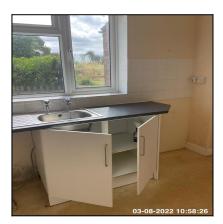

#### 6: Bathroom

| 6.1 Doors                          |                                                                                                                                                       |
|------------------------------------|-------------------------------------------------------------------------------------------------------------------------------------------------------|
| Overall Colour: General Condition: |                                                                                                                                                       |
| White                              | Good Condition - No Obvious Faults In Appearance Or Function<br>(Unless Where Noted) Very Minor / Light Cosmetic Damage And /<br>Or Light Wear & Tear |

| 6.4 Walls       |                    |
|-----------------|--------------------|
| Overall Colour: | General Condition: |

| Magnolia | Good Condition - No Obvious Faults In Appearance Or Function<br>(Unless Where Noted) Very Minor / Light Cosmetic Damage And /<br>Or Light Wear & Tear |
|----------|-------------------------------------------------------------------------------------------------------------------------------------------------------|
|----------|-------------------------------------------------------------------------------------------------------------------------------------------------------|

| Serial # | Element         | Element Description                                                                                                 |
|----------|-----------------|---------------------------------------------------------------------------------------------------------------------|
| 6.4.1    | Skirting Boards | <b>Type:</b> Wood, Moulded To Edge                                                                                  |
| 6.4.1    |                 | Finish: Gloss Painted, Colour White                                                                                 |
|          | Tiling          | <b>Type:</b> Part Tiled, Tiled Behind Basin, Tiled Behind Toilet to Mid Wall, Tiled Behind Bath & Shower To Ceiling |
| 6.4.2    |                 | Finish & Tile Colour: Grout - White, Tiles - Smooth Surface, White                                                  |
|          |                 | Features: Grouting Discoloured / Aged                                                                               |
|          | Wall Cupboard   | Type & Number Fitted: Meter Cupboard, x01                                                                           |
|          |                 | Finish: Wood, Doors To Match Property                                                                               |
| 6.4.3    |                 | Features: All Interior Surfaces In Poor Condition, Floor<br>Concrete / Not Covered                                  |
|          |                 | Comments: Water Meter                                                                                               |
|          | Walls           | Type: Plaster - Painted                                                                                             |
| 6.4.4    |                 | Finish: Painted - Matt / Emulsion                                                                                   |
|          |                 | Marks & Observations: Window Reveals - Paint Flaking / Cracks / Chips                                               |