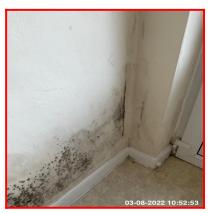

| Serial # | Walls - Observation - (Check Out) |
|----------|-----------------------------------|
|----------|-----------------------------------|

Very Heavy Damp

5.4.3

Water Staining / Drip Stains Above Door

Excess Scratches To RHS Wall For Length Of Tenancy

Paint Blistering To Lower Area By Door

5.4.3 Very Heavy Damp

5.4.3 Very Heavy Damp

5.4.3 Very Heavy Damp

5.4.3 Water Staining / Drip Stains Above Door

5.4.3 Water Staining / Drip Stains Above Door