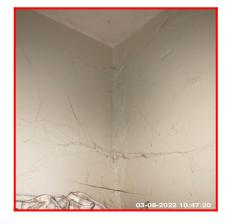

| Serial # | Walls - Observation - (Check Out) |
|----------|-----------------------------------|
|----------|-----------------------------------|

Very Heavy Damp

5.4.3

Water Staining / Drip Stains Above Door

Excess Scratches To RHS Wall For Length Of Tenancy

Paint Blistering To Lower Area By Door

5.4.3 Very Heavy Damp

5.4.3 Very Heavy Damp

5.4.3 Very Heavy Damp

5.4.3 Water Staining / Drip Stains Above Door

5.4.3 Water Staining / Drip Stains Above Door