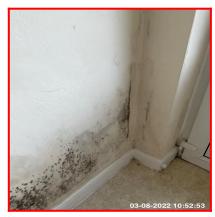

| Serial # | Walls - Observation - (Check Out) |
|----------|-----------------------------------|
|----------|-----------------------------------|

Very Heavy Damp

5.4.3

Water Staining / Drip Stains Above Door

Excess Scratches To RHS Wall For Length Of Tenancy

Paint Blistering To Lower Area By Door

5.4.3 Very Heavy Damp

5.4.3 Very Heavy Damp

5.4.3 Very Heavy Damp

5.4.3 Water Staining / Drip Stains Above Door

5.4.3 Water Staining / Drip Stains Above Door