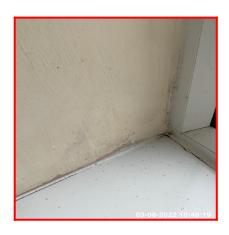

| Serial # | Walls - Observation - (Check Out) |
|----------|-----------------------------------|
|----------|-----------------------------------|

Very Heavy Damp

5.4.3

Water Staining / Drip Stains Above Door

Excess Scratches To RHS Wall For Length Of Tenancy

Paint Blistering To Lower Area By Door

5.4.3 Very Heavy Damp

5.4.3 Very Heavy Damp

5.4.3 Very Heavy Damp

5.4.3 Water Staining / Drip Stains Above Door

5.4.3 Water Staining / Drip Stains Above Door

5.4.3 Excess Scratches To RHS Wall For Length Of Tenancy

5.4.3 Excess Scratches To RHS Wall For Length Of Tenancy

5.4.3 Paint Blistering To Lower Area By Door

| 5.5 Switches                       |                                                                                                                                                       |
|------------------------------------|-------------------------------------------------------------------------------------------------------------------------------------------------------|
| Overall Colour: General Condition: |                                                                                                                                                       |
| White                              | Good Condition - No Obvious Faults In Appearance Or Function<br>(Unless Where Noted) Very Minor / Light Cosmetic Damage And /<br>Or Light Wear & Tear |