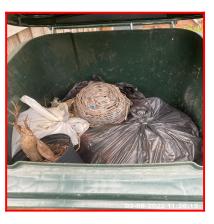

| 2.7 Shed Overview                  |                                                                                                      |
|------------------------------------|------------------------------------------------------------------------------------------------------|
| Overall Colour: General Condition: |                                                                                                      |
| None                               | Poor Condition - Heavy Wear and Tear / Damage / Maintenance<br>Issues But Functionality Not Impaired |

| Serial # | Element | Element Description |
|----------|---------|---------------------|
|----------|---------|---------------------|

|       |               | Type & Number Of: 1, Workshop                                                     |
|-------|---------------|-----------------------------------------------------------------------------------|
| 2.7.1 | Shed Overview | <b>Shed Contents:</b> DIY Items, Various Miscellaneous Items - As Photographed    |
|       |               | <b>Shed Design:</b> Light Damage, Roof - Corrugated, Structure - Brick, Weathered |