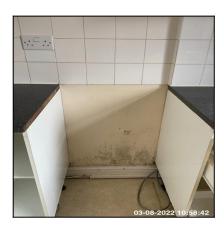

|
| None                      | Good Condition - No Obvious Faults In Appearance Or Function<br>(Unless Where Noted) Very Minor / Light Cosmetic Damage And /<br>Or Light Wear & Tear |

| Serial # | Element | Element Description |
|----------|---------|---------------------|
|----------|---------|---------------------|

|        | Mirror     | Type: Square, Wall Fitted,     |
|--------|------------|--------------------------------|
| 6.14.1 |            | Finish: Frame - Wood           |
|        |            | Comments: Very Light Scratches |
| 6.14.2 | Towel Rail | Type: Wall Mounted             |
|        |            | Finish: Metal Effect           |

## 7: Kitchen





















| 7.1 Doors       |                                                                                                                                                       |
|-----------------|-------------------------------------------------------------------------------------------------------------------------------------------------------|
| Overall Colour: | General Condition:                                                                                                                                    |
| White           | Good Condition - No Obvious Faults In Appearance Or Function<br>(Unless Where Noted) Very Minor / Light Cosmetic Damage And /<br>Or Light Wear & Tear |

| Serial # | Element | Element Description