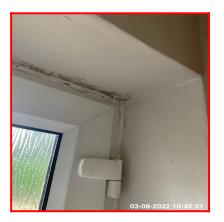

| Serial # | Walls - Observation - (Check Out)          |  |
|----------|--------------------------------------------|--|
|          | Light Chip To Front Wall                   |  |
| 3.3.2    | Mildew To Door Reveal Sides And Upper Area |  |
|          | Mildew Spotting To Lower RHS Wall          |  |

3.3.2 Mildew To Door Reveal Sides And Upper Area

3.3.2 Mildew To Door Reveal Sides And Upper Area

3.3.2 Mildew To Door Reveal Sides And Upper Area

3.3.2 Mildew To Door Reveal Sides And Upper Area

3.3.2 Mildew To Door Reveal Sides And Upper Area