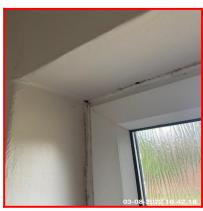

| Serial # | Walls - Observation - (Check Out)          |  |
|----------|--------------------------------------------|--|
|          | Light Chip To Front Wall                   |  |
| 3.3.2    | Mildew To Door Reveal Sides And Upper Area |  |
|          | Mildew Spotting To Lower RHS Wall          |  |

3.3.2 Mildew To Door Reveal Sides And Upper Area

3.3.2 Mildew To Door Reveal Sides And Upper Area

3.3.2 Mildew To Door Reveal Sides And Upper Area

3.3.2 Mildew To Door Reveal Sides And Upper Area

3.3.2 Mildew To Door Reveal Sides And Upper Area