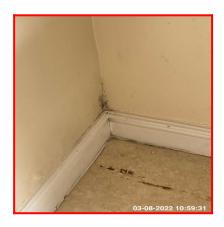

| Serial # | Walls - Observation - (Check Out)          |  |
|----------|--------------------------------------------|--|
|          | Light Chip To Front Wall                   |  |
| 3.3.2    | Mildew To Door Reveal Sides And Upper Area |  |
|          | Mildew Spotting To Lower RHS Wall          |  |

3.3.2 Mildew To Door Reveal Sides And Upper Area

3.3.2 Mildew To Door Reveal Sides And Upper Area

3.3.2 Mildew To Door Reveal Sides And Upper Area

3.3.2 Mildew To Door Reveal Sides And Upper Area

3.3.2 Mildew To Door Reveal Sides And Upper Area