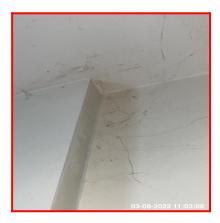

| Serial # | Element | Element Description                                                                                                                                                   |
|----------|---------|-----------------------------------------------------------------------------------------------------------------------------------------------------------------------|
|          |         | Type: Plaster Painted                                                                                                                                                 |
|          |         | Finish: Finish - Smooth Surface, Painted - Matt / Emulsion                                                                                                            |
| 6.2.1    | Ceiling | Features: Overpaint / Paint Splashes to Ceiling From Walls,<br>Signs Of Treated Mould / Damp / Condensation / Mildew<br>Present, Paintwork Patchy & Thin To All Areas |
|          |         | Comments: Very Light Mildew Spotting To Rear Corner                                                                                                                   |