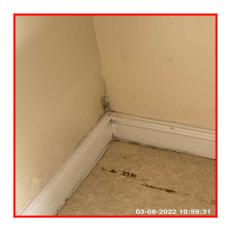

| Serial # | Walls - Observation - (Check Out) |
|----------|-----------------------------------|
|----------|-----------------------------------|

Very Heavy Damp

5.4.3

Water Staining / Drip Stains Above Door

Excess Scratches To RHS Wall For Length Of Tenancy

Paint Blistering To Lower Area By Door

5.4.3 Very Heavy Damp

5.4.3 Very Heavy Damp

5.4.3 Very Heavy Damp

5.4.3 Water Staining / Drip Stains Above Door

5.4.3 Water Staining / Drip Stains Above Door