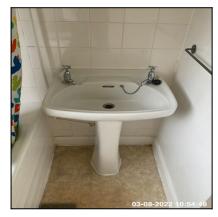

| 6.4 Walls       |                    |
|-----------------|--------------------|
| Overall Colour: | General Condition: |

| Magnolia | Good Condition - No Obvious Faults In Appearance Or Function<br>(Unless Where Noted) Very Minor / Light Cosmetic Damage And /<br>Or Light Wear & Tear |
|----------|-------------------------------------------------------------------------------------------------------------------------------------------------------|
|----------|-------------------------------------------------------------------------------------------------------------------------------------------------------|

| Serial # | Element         | Element Description                                                                                                 |
|----------|-----------------|---------------------------------------------------------------------------------------------------------------------|
| 6.4.1    | Skirting Boards | <b>Type:</b> Wood, Moulded To Edge                                                                                  |
| 6.4.1    |                 | Finish: Gloss Painted, Colour White                                                                                 |
|          | Tiling          | <b>Type:</b> Part Tiled, Tiled Behind Basin, Tiled Behind Toilet to Mid Wall, Tiled Behind Bath & Shower To Ceiling |
| 6.4.2    |                 | Finish & Tile Colour: Grout - White, Tiles - Smooth Surface, White                                                  |
|          |                 | Features: Grouting Discoloured / Aged                                                                               |
|          | Wall Cupboard   | Type & Number Fitted: Meter Cupboard, x01                                                                           |
|          |                 | Finish: Wood, Doors To Match Property                                                                               |
| 6.4.3    |                 | Features: All Interior Surfaces In Poor Condition, Floor<br>Concrete / Not Covered                                  |
|          |                 | Comments: Water Meter                                                                                               |
|          | Walls           | Type: Plaster - Painted                                                                                             |
| 6.4.4    |                 | Finish: Painted - Matt / Emulsion                                                                                   |
|          |                 | Marks & Observations: Window Reveals - Paint Flaking / Cracks / Chips                                               |