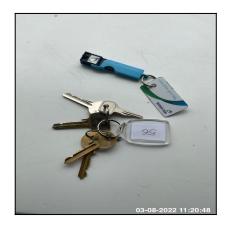

# **Keys And Sundries (1)**

| Item     | Туре                                                   | Location                         | Serial # | No. Received<br>(.Check-Out) |
|----------|--------------------------------------------------------|----------------------------------|----------|------------------------------|
| 1        | Yale Key                                               | Rear Door /<br>Management<br>Set | None     | None                         |
| Comment: | Key(s) Received From Agent To Conduct Check Out Report |                                  |          |                              |