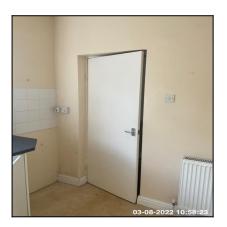

#### 6: Bathroom

| 6.1 Doors                          |                                                                                                                                                       |
|------------------------------------|-------------------------------------------------------------------------------------------------------------------------------------------------------|
| Overall Colour: General Condition: |                                                                                                                                                       |
| White                              | Good Condition - No Obvious Faults In Appearance Or Function<br>(Unless Where Noted) Very Minor / Light Cosmetic Damage And /<br>Or Light Wear & Tear |

| Serial # | Element | Element Description                                                                                                                                                                                                                       |
|----------|---------|-------------------------------------------------------------------------------------------------------------------------------------------------------------------------------------------------------------------------------------------|
| 6.1.1    | Door    | Type: Flush  Finish: Painted - Gloss, Wood  Features: Handles - Tarnished / Scratched , Furniture - Aluminium Effect, Handles - Lever Style, Very Light Scuffs / Rub Marks / Scratches / Chips, Old Damage Repaired & Painted In To Match |
|          |         | Wear & Tear - Decor: Very Light Wear & Tear - Minimal Scuffs / Rub Marks / Scratches / Chips                                                                                                                                              |

|       |            | Type: Wood, With Architrave                      |
|-------|------------|--------------------------------------------------|
| 6.1.2 | Door Frame | Finish: Frame Coloured - White, Painted - Gloss  |
|       |            | Features: Overpaint to Lock Return Area / Hinges |