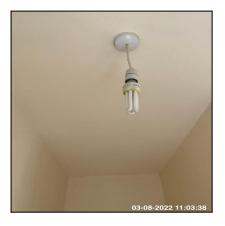

| Serial # | Element | Element Description                                                                     |
|----------|---------|-----------------------------------------------------------------------------------------|
|          |         | Type: Bayonet, Ceiling Fitted, Rose & Cord                                              |
| 4.3.1    | Pendant | Number Of Fittings: x01                                                                 |
|          |         | Features: All Bulbs Working, Bulb Per Pendant x01, Dusty to Pendant/Rose, Shade - Glass |