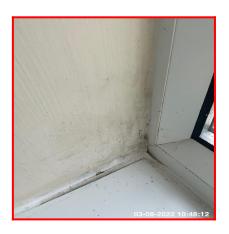

| Serial # | Walls - Observation - (Check Out) |
|----------|-----------------------------------|
|----------|-----------------------------------|

Very Heavy Damp

5.4.3

Water Staining / Drip Stains Above Door

Excess Scratches To RHS Wall For Length Of Tenancy

Paint Blistering To Lower Area By Door

5.4.3 Very Heavy Damp

5.4.3 Very Heavy Damp

5.4.3 Very Heavy Damp

5.4.3 Water Staining / Drip Stains Above Door

5.4.3 Water Staining / Drip Stains Above Door