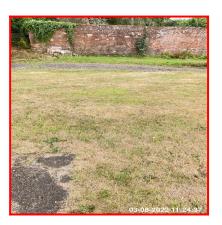

| Serial # | Element       | Element Description                                                                                                          |
|----------|---------------|------------------------------------------------------------------------------------------------------------------------------|
| 2.5.1    | Grassed Areas | Type: Laid With Grass, Established / Seasonal Shrubs , Trees ,  Finish: Grass Slightly Overgrown, Grass Seasonally Weathered |

| Serial # | Grassed Areas - Observation - (Check Out) |
|----------|-------------------------------------------|
| 2.5.1    | Heavily Weathered, Not Maintained         |

2.5.1 Heavily Weathered, Not Maintained

2.5.1 Heavily Weathered, Not Maintained

2.5.1 Heavily Weathered, Not Maintained

| 2.6 Satellite Dish |                                                                                      |
|--------------------|--------------------------------------------------------------------------------------|
| Overall Colour:    | General Condition:                                                                   |
| Dark Grey          | Excellent Condition - Items Are Not New. No Obvious Faults In Appearance Or Function |