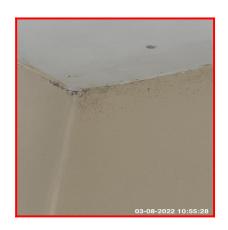

| Serial # | Walls - Observation - (Check Out)                    |
|----------|------------------------------------------------------|
| 6.4.4    | Very Light Mildew Spotting To Upper Rear Wall Corner |

# 6.4.4 Very Light Mildew Spotting To Upper Rear Wall Corner

| 6.5 Windows     |                                                                                                                                              |
|-----------------|----------------------------------------------------------------------------------------------------------------------------------------------|
| Overall Colour: | General Condition:                                                                                                                           |
| White           | Fair / Average Condition - Light to Medium Cosmetic Damage But<br>In Working Condition. Showing Mid Wear & Tear. Minor<br>Maintenance Issues |