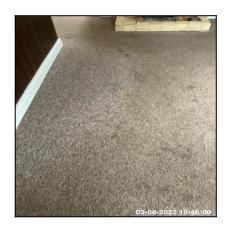

| Serial # | Element | Element Description                                                                                                                                                                                                               |
|----------|---------|-----------------------------------------------------------------------------------------------------------------------------------------------------------------------------------------------------------------------------------|
|          |         | Type: Carpet                                                                                                                                                                                                                      |
|          |         | Finish: Woven Short Pile                                                                                                                                                                                                          |
| 4.9.1    | Floors  | <b>Features:</b> Wall To Wall Fitted, Un-Patterned, Threshold Bar - Aluminimum, Pile Flattened / Discoloured / Worn To Traffic Areas - Light, Indentations From Previous Furniture - Light, Light Pulls / Carpet Fraying At Edges |

| Serial # | Floors - Observation - (Check Out)      |  |
|----------|-----------------------------------------|--|
|          | 4 X Burn Marks To Middle                |  |
| 4.9.1    | Excess Wear And Staining To Middle Area |  |
|          | Burn Marks By Fireplace                 |  |

4.9.1 4 X Burn Marks To Middle

4.9.1 4 X Burn Marks To Middle

4.9.1 4 X Burn Marks To Middle

4.9.1 4 X Burn Marks To Middle

4.9.1 4 X Burn Marks To Middle

4.9.1 Excess Wear And Staining To Middle Area

4.9.1 Excess Wear And Staining To Middle Area