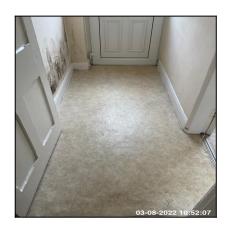

## 3: Entrance Hallway

| 3.1 Doors       |                                                                                                                                              |
|-----------------|----------------------------------------------------------------------------------------------------------------------------------------------|
| Overall Colour: | General Condition:                                                                                                                           |
| White           | Fair / Average Condition - Light to Medium Cosmetic Damage But<br>In Working Condition. Showing Mid Wear & Tear. Minor<br>Maintenance Issues |

| 3.5 Floor       |                                                                                                                                              |
|-----------------|----------------------------------------------------------------------------------------------------------------------------------------------|
| Overall Colour: | General Condition:                                                                                                                           |
| Dark Brown      | Fair / Average Condition - Light to Medium Cosmetic Damage But<br>In Working Condition. Showing Mid Wear & Tear. Minor<br>Maintenance Issues |

| Serial # | Element | Element Description                                                                                                                                                        |
|----------|---------|----------------------------------------------------------------------------------------------------------------------------------------------------------------------------|
| 3.5.1    | Floors  | Type: Matting                                                                                                                                                              |
|          |         | Finish: Ribbed Matting                                                                                                                                                     |
|          |         | <b>Features:</b> Colour Faded Due to Sun Light, Pile Flattened / Discoloured / Worn To Traffic Areas - Medium, Wall To Wall Fitted, Un-Patterned, Threshold Bar Not Fitted |