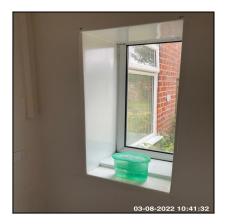

### 3.3.2 Mildew Spotting To Lower RHS Wall

| 3.4 Windows                        |                                                                                                                                              |  |
|------------------------------------|----------------------------------------------------------------------------------------------------------------------------------------------|--|
| Overall Colour: General Condition: |                                                                                                                                              |  |
| White                              | Fair / Average Condition - Light to Medium Cosmetic Damage But<br>In Working Condition. Showing Mid Wear & Tear. Minor<br>Maintenance Issues |  |

| Serial #   | Element | Element Description                 |
|------------|---------|-------------------------------------|
| 3.4.1 Sill | C:ll    | Finish & Number Fitted: UPVC, x01   |
|            | 3111    | Features: Mould / Mildew To Sealant |

|       |         | Type & Number Fitted: x01, Fixed                                          |
|-------|---------|---------------------------------------------------------------------------|
|       |         | Finish: UPVC                                                              |
| 3.4.2 | Windows | Features: Sealant Mouldy / Mildew Present, Light Marks to Frame           |
|       |         | Window Cleanliness: Domestically Clean Inside, Domestically Clean Outside |