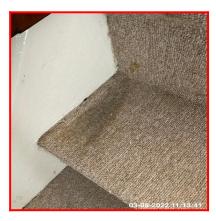

| Serial # | Element | Element Description                                                                                                                                                                                                               |
|----------|---------|-----------------------------------------------------------------------------------------------------------------------------------------------------------------------------------------------------------------------------------|
|          |         | Type: Carpet                                                                                                                                                                                                                      |
|          |         | Finish: Woven Short Pile                                                                                                                                                                                                          |
| 4.9.1    | Floors  | <b>Features:</b> Wall To Wall Fitted, Un-Patterned, Threshold Bar - Aluminimum, Pile Flattened / Discoloured / Worn To Traffic Areas - Light, Indentations From Previous Furniture - Light, Light Pulls / Carpet Fraying At Edges |

| Serial # | Floors - Observation - (Check Out)      |  |
|----------|-----------------------------------------|--|
|          | 4 X Burn Marks To Middle                |  |
| 4.9.1    | Excess Wear And Staining To Middle Area |  |
|          | Burn Marks By Fireplace                 |  |

4.9.1 4 X Burn Marks To Middle

4.9.1 4 X Burn Marks To Middle

4.9.1 4 X Burn Marks To Middle

4.9.1 4 X Burn Marks To Middle

4.9.1 4 X Burn Marks To Middle

4.9.1 Excess Wear And Staining To Middle Area

4.9.1 Excess Wear And Staining To Middle Area