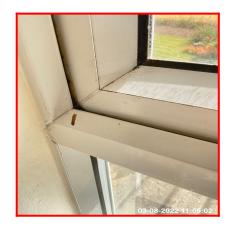

|       |         | Type & Number Fitted: x01, Fixed                                          |
|-------|---------|---------------------------------------------------------------------------|
|       |         | Finish: UPVC                                                              |
| 3.4.2 | Windows | Features: Sealant Mouldy / Mildew Present, Light Marks to Frame           |
|       |         | Window Cleanliness: Domestically Clean Inside, Domestically Clean Outside |

| Serial # | Windows - Observation - (Check Out) |
|----------|-------------------------------------|
| 4.5.2    | Mildew To Sealant                   |

### 4.5.2 Mildew To Sealant

| 4.6 Switches    |                                                                                                                                                       |
|-----------------|-------------------------------------------------------------------------------------------------------------------------------------------------------|
| Overall Colour: | General Condition:                                                                                                                                    |
| White           | Good Condition - No Obvious Faults In Appearance Or Function<br>(Unless Where Noted) Very Minor / Light Cosmetic Damage And /<br>Or Light Wear & Tear |