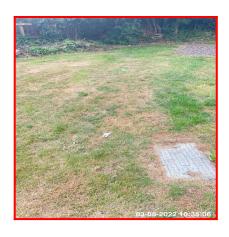

| 2.5 Grassed / Planted Areas |                                                                                                                                              |
|-----------------------------|----------------------------------------------------------------------------------------------------------------------------------------------|
| Overall Colour:             | General Condition:                                                                                                                           |
| Green (Dark)                | Fair / Average Condition - Light to Medium Cosmetic Damage But<br>In Working Condition. Showing Mid Wear & Tear. Minor<br>Maintenance Issues |

| Serial # | Element       | Element Description                                                                                                          |
|----------|---------------|------------------------------------------------------------------------------------------------------------------------------|
| 2.5.1    | Grassed Areas | Type: Laid With Grass, Established / Seasonal Shrubs , Trees ,  Finish: Grass Slightly Overgrown, Grass Seasonally Weathered |

| Serial # | Grassed Areas - Observation - (Check Out) |
|----------|-------------------------------------------|
| 2.5.1    | Heavily Weathered, Not Maintained         |

2.5.1 Heavily Weathered, Not Maintained

2.5.1 Heavily Weathered, Not Maintained

2.5.1 Heavily Weathered, Not Maintained

| 2.6 Satellite Dish |                                                                                      |
|--------------------|--------------------------------------------------------------------------------------|
| Overall Colour:    | General Condition:                                                                   |
| Dark Grey          | Excellent Condition - Items Are Not New. No Obvious Faults In Appearance Or Function |