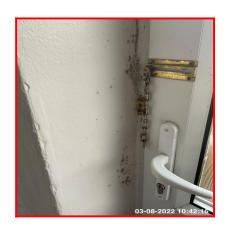

| 5.7 Rear Door                      |                                                                                                                                              |
|------------------------------------|----------------------------------------------------------------------------------------------------------------------------------------------|
| Overall Colour: General Condition: |                                                                                                                                              |
| White                              | Fair / Average Condition - Light to Medium Cosmetic Damage But<br>In Working Condition. Showing Mid Wear & Tear. Minor<br>Maintenance Issues |

| Serial #         | Element    | Element Description                                                                                                                                                                                                                                          |
|------------------|------------|--------------------------------------------------------------------------------------------------------------------------------------------------------------------------------------------------------------------------------------------------------------|
|                  |            | Type: Panelled - Glazed, Rear Door Of Property                                                                                                                                                                                                               |
|                  |            | Finish: UPVC                                                                                                                                                                                                                                                 |
| 5.7.1 Door       | Door       | Features: Coat Hook(s) - White, Door Glass - Patterned / Frosted / Opaque , Furniture - UPVC Coated White, Handles - Lever Style, Handles - Tarnished / Scratched , Lock - Yale / Chubb Type, Door Glass - Safety Type, Light Scuffs / Rub Marks / Scratches |
|                  |            | Wear & Tear - Decor: Light Wear & Tear - Light Scuffs /<br>Rub Marks / Scratches / Chips                                                                                                                                                                     |
|                  |            | Door - Window/Glass : Domestically Clean Outside ,<br>Domestically Clean Inside                                                                                                                                                                              |
|                  |            | Type: UPVC                                                                                                                                                                                                                                                   |
| 5.7.2 Door Frame |            | Finish: Frame Coloured - White, UPVC                                                                                                                                                                                                                         |
|                  | Door Frame | Features: , With Striking Plate / Lock Return, Very Light Scratches / Marks / Scuffs                                                                                                                                                                         |
|                  |            | Comments: Mildew To Sealant                                                                                                                                                                                                                                  |