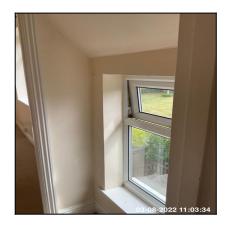

### 3.3.2 Mildew Spotting To Lower RHS Wall

| 3.4 Windows                        |                                                                                                                                              |  |
|------------------------------------|----------------------------------------------------------------------------------------------------------------------------------------------|--|
| Overall Colour: General Condition: |                                                                                                                                              |  |
| White                              | Fair / Average Condition - Light to Medium Cosmetic Damage But<br>In Working Condition. Showing Mid Wear & Tear. Minor<br>Maintenance Issues |  |

| Serial #   | Element | Element Description                 |
|------------|---------|-------------------------------------|
| 3.4.1 Sill | C:ll    | Finish & Number Fitted: UPVC, x01   |
|            | 3111    | Features: Mould / Mildew To Sealant |

|       |         | Type & Number Fitted: x01, Fixed                                          |
|-------|---------|---------------------------------------------------------------------------|
|       |         | Finish: UPVC                                                              |
| 3.4.2 | Windows | Features: Sealant Mouldy / Mildew Present, Light Marks to Frame           |
|       |         | Window Cleanliness: Domestically Clean Inside, Domestically Clean Outside |