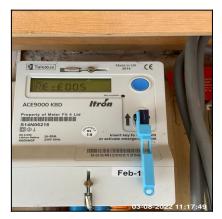

| Utility           | Location         | Serial<br>Number | Reading | Meter type | Comments                                             | Date<br>Recorded |
|-------------------|------------------|------------------|---------|------------|------------------------------------------------------|------------------|
| Electric<br>Meter | Entrance<br>Hall | S14N0621<br>8    | 52254   | None       | Debt<br>£008.03<br>Emergency<br>Credit<br>Debt £0.00 | 03-08-2022       |