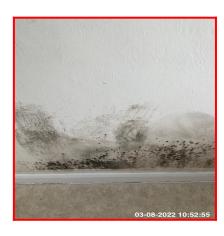

| Serial # | Walls - Observation - (Check Out) |
|----------|-----------------------------------|
|----------|-----------------------------------|

Very Heavy Damp

5.4.3

Water Staining / Drip Stains Above Door

Excess Scratches To RHS Wall For Length Of Tenancy

Paint Blistering To Lower Area By Door

5.4.3 Very Heavy Damp

5.4.3 Very Heavy Damp

5.4.3 Very Heavy Damp

5.4.3 Water Staining / Drip Stains Above Door

5.4.3 Water Staining / Drip Stains Above Door