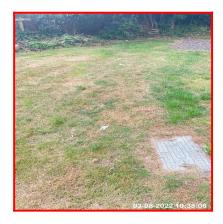

| 2.5 Grassed / Planted Areas |                                                                                                                                              |
|-----------------------------|----------------------------------------------------------------------------------------------------------------------------------------------|
| Overall Colour:             | General Condition:                                                                                                                           |
| Green (Dark)                | Fair / Average Condition - Light to Medium Cosmetic Damage But<br>In Working Condition. Showing Mid Wear & Tear. Minor<br>Maintenance Issues |

| Serial # | Element       | Element Description                                                                                                          |
|----------|---------------|------------------------------------------------------------------------------------------------------------------------------|
| 2.5.1    | Grassed Areas | Type: Laid With Grass, Established / Seasonal Shrubs , Trees ,  Finish: Grass Slightly Overgrown, Grass Seasonally Weathered |

| Serial # | Grassed Areas - Observation - (Check Out) |
|----------|-------------------------------------------|
| 2.5.1    | Heavily Weathered, Not Maintained         |

2.5.1 Heavily Weathered, Not Maintained

2.5.1 Heavily Weathered, Not Maintained

2.5.1 Heavily Weathered, Not Maintained

| 2.6 Satellite Dish |                                                                                      |
|--------------------|--------------------------------------------------------------------------------------|
| Overall Colour:    | General Condition:                                                                   |
| Dark Grey          | Excellent Condition - Items Are Not New. No Obvious Faults In Appearance Or Function |