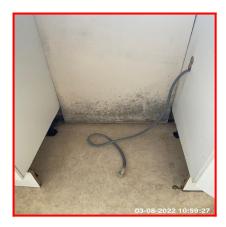

| Serial # | Element         | Element Description                                                                          |
|----------|-----------------|----------------------------------------------------------------------------------------------|
| 5.4.1    | Skirting Boards | Type: Moulded To Edge, Wood                                                                  |
|          |                 | Finish: Gloss Painted, Colour White                                                          |
|          |                 | Features: Door Stop                                                                          |
|          | Wall Box        | Location On Wall: Upper Wall Fitted                                                          |
| 5.4.2    |                 | Finish: Wood                                                                                 |
|          |                 | Features: Fusebox Present, Meters Present                                                    |
| 5.4.3    | Walls           | Type: Plaster - Painted, Lining Paper                                                        |
|          |                 | Finish: Painted - Matt / Emulsion                                                            |
|          |                 | Marks & Observations: Salt Spotting / Salt Damp , Paint Blistering / Bubbling                |
|          |                 | Wear & Tear - Decor: Very Light Wear & Tear - Minimal Scuffs / Rub Marks / Scratches / Chips |

| Serial # | Walls - Observation - (Check Out) |
|----------|-----------------------------------|
|----------|-----------------------------------|

Very Heavy Damp

5.4.3

Water Staining / Drip Stains Above Door

Excess Scratches To RHS Wall For Length Of Tenancy

Paint Blistering To Lower Area By Door

5.4.3 Very Heavy Damp

5.4.3 Very Heavy Damp

5.4.3 Very Heavy Damp

5.4.3 Water Staining / Drip Stains Above Door

5.4.3 Water Staining / Drip Stains Above Door