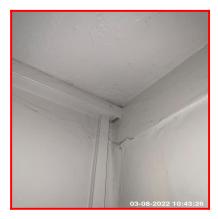

| Serial #       | Ceiling - Observation - (Check Out) |  |
|----------------|-------------------------------------|--|
| 3.2.1 Cob Webs |                                     |  |

### 3.2.1 Cob Webs

3.2.1 Cob Webs

| 3.3 Walls                          |                                                                                                                                              |
|------------------------------------|----------------------------------------------------------------------------------------------------------------------------------------------|
| Overall Colour: General Condition: |                                                                                                                                              |
| White                              | Fair / Average Condition - Light to Medium Cosmetic Damage But<br>In Working Condition. Showing Mid Wear & Tear. Minor<br>Maintenance Issues |