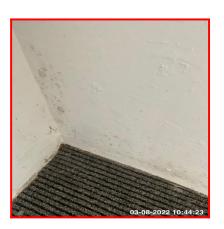

| Serial # | Element | Element Description                                                                                                                                                        |
|----------|---------|----------------------------------------------------------------------------------------------------------------------------------------------------------------------------|
| 3.5.1    | Floors  | Type: Matting                                                                                                                                                              |
|          |         | Finish: Ribbed Matting                                                                                                                                                     |
|          |         | <b>Features:</b> Colour Faded Due to Sun Light, Pile Flattened / Discoloured / Worn To Traffic Areas - Medium, Wall To Wall Fitted, Un-Patterned, Threshold Bar Not Fitted |