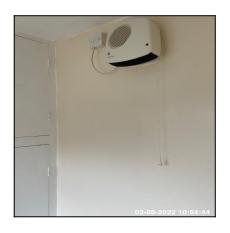

| 6.3 Lighting                       |                                                                                                                                                       |
|------------------------------------|-------------------------------------------------------------------------------------------------------------------------------------------------------|
| Overall Colour: General Condition: |                                                                                                                                                       |
| White                              | Good Condition - No Obvious Faults In Appearance Or Function<br>(Unless Where Noted) Very Minor / Light Cosmetic Damage And /<br>Or Light Wear & Tear |

| Serial # | Element         | Element Description                                       |
|----------|-----------------|-----------------------------------------------------------|
|          |                 | Type: Ceiling Mounted Bathroom IP65                       |
| 6.3.1    | Surface Mounted | Finish & Number Of Fittings: Bulbs Per Unit x01, Unit X01 |
|          |                 | Features: All Bulbs Working, Shade - Glass                |