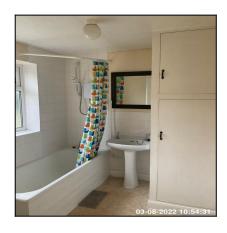

#### 6: Bathroom

| 6.1 Doors                          |                                                                                                                                                       |
|------------------------------------|-------------------------------------------------------------------------------------------------------------------------------------------------------|
| Overall Colour: General Condition: |                                                                                                                                                       |
| White                              | Good Condition - No Obvious Faults In Appearance Or Function<br>(Unless Where Noted) Very Minor / Light Cosmetic Damage And /<br>Or Light Wear & Tear |

| 6.4 Walls       |                    |
|-----------------|--------------------|
| Overall Colour: | General Condition: |

| Magnolia | Good Condition - No Obvious Faults In Appearance Or Function<br>(Unless Where Noted) Very Minor / Light Cosmetic Damage And /<br>Or Light Wear & Tear |
|----------|-------------------------------------------------------------------------------------------------------------------------------------------------------|
|----------|-------------------------------------------------------------------------------------------------------------------------------------------------------|

| Serial # | Element         | Element Description                                                                                                 |
|----------|-----------------|---------------------------------------------------------------------------------------------------------------------|
| 6.4.1    | Skirting Boards | <b>Type:</b> Wood, Moulded To Edge                                                                                  |
| 6.4.1    |                 | Finish: Gloss Painted, Colour White                                                                                 |
|          | Tiling          | <b>Type:</b> Part Tiled, Tiled Behind Basin, Tiled Behind Toilet to Mid Wall, Tiled Behind Bath & Shower To Ceiling |
| 6.4.2    |                 | Finish & Tile Colour: Grout - White, Tiles - Smooth Surface, White                                                  |
|          |                 | Features: Grouting Discoloured / Aged                                                                               |
|          | Wall Cupboard   | Type & Number Fitted: Meter Cupboard, x01                                                                           |
|          |                 | Finish: Wood, Doors To Match Property                                                                               |
| 6.4.3    |                 | Features: All Interior Surfaces In Poor Condition, Floor<br>Concrete / Not Covered                                  |
|          |                 | Comments: Water Meter                                                                                               |
|          | Walls           | Type: Plaster - Painted                                                                                             |
| 6.4.4    |                 | Finish: Painted - Matt / Emulsion                                                                                   |
|          |                 | Marks & Observations: Window Reveals - Paint Flaking / Cracks / Chips                                               |