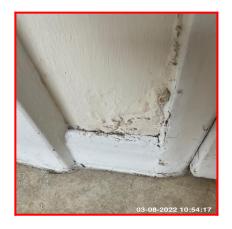

| Serial # | Walls - Observation - (Check Out) |
|----------|-----------------------------------|
|----------|-----------------------------------|

Very Heavy Damp

5.4.3

Water Staining / Drip Stains Above Door

Excess Scratches To RHS Wall For Length Of Tenancy

Paint Blistering To Lower Area By Door

5.4.3 Very Heavy Damp

5.4.3 Very Heavy Damp

5.4.3 Very Heavy Damp

5.4.3 Water Staining / Drip Stains Above Door

5.4.3 Water Staining / Drip Stains Above Door

5.4.3 Excess Scratches To RHS Wall For Length Of Tenancy

5.4.3 Excess Scratches To RHS Wall For Length Of Tenancy

5.4.3 Paint Blistering To Lower Area By Door

| 5.5 Switches                       |                                                                                                                                                       |
|------------------------------------|-------------------------------------------------------------------------------------------------------------------------------------------------------|
| Overall Colour: General Condition: |                                                                                                                                                       |
| White                              | Good Condition - No Obvious Faults In Appearance Or Function<br>(Unless Where Noted) Very Minor / Light Cosmetic Damage And /<br>Or Light Wear & Tear |