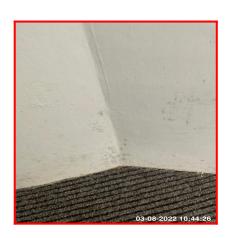

| Serial # | Walls - Observation - (Check Out)          |  |
|----------|--------------------------------------------|--|
|          | Light Chip To Front Wall                   |  |
| 3.3.2    | Mildew To Door Reveal Sides And Upper Area |  |
|          | Mildew Spotting To Lower RHS Wall          |  |

3.3.2 Mildew Spotting To Lower RHS Wall

### 3.3.2 Mildew Spotting To Lower RHS Wall

| 3.4 Windows                        |                                                                                                                                              |  |
|------------------------------------|----------------------------------------------------------------------------------------------------------------------------------------------|--|
| Overall Colour: General Condition: |                                                                                                                                              |  |
| White                              | Fair / Average Condition - Light to Medium Cosmetic Damage But<br>In Working Condition. Showing Mid Wear & Tear. Minor<br>Maintenance Issues |  |