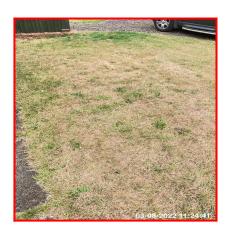

| Serial # | Element       | Element Description                                                                                                          |
|----------|---------------|------------------------------------------------------------------------------------------------------------------------------|
| 2.5.1    | Grassed Areas | Type: Laid With Grass, Established / Seasonal Shrubs , Trees ,  Finish: Grass Slightly Overgrown, Grass Seasonally Weathered |

| Serial # | Grassed Areas - Observation - (Check Out) |
|----------|-------------------------------------------|
| 2.5.1    | Heavily Weathered, Not Maintained         |

2.5.1 Heavily Weathered, Not Maintained

2.5.1 Heavily Weathered, Not Maintained

2.5.1 Heavily Weathered, Not Maintained

| 2.6 Satellite Dish |                                                                                      |
|--------------------|--------------------------------------------------------------------------------------|
| Overall Colour:    | General Condition:                                                                   |
| Dark Grey          | Excellent Condition - Items Are Not New. No Obvious Faults In Appearance Or Function |