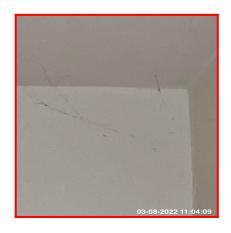

| Serial #       | Ceiling - Observation - (Check Out) |  |
|----------------|-------------------------------------|--|
| 3.2.1 Cob Webs |                                     |  |

### 3.2.1 Cob Webs

3.2.1 Cob Webs

| 3.3 Walls                          |                                                                                                                                              |
|------------------------------------|----------------------------------------------------------------------------------------------------------------------------------------------|
| Overall Colour: General Condition: |                                                                                                                                              |
| White                              | Fair / Average Condition - Light to Medium Cosmetic Damage But<br>In Working Condition. Showing Mid Wear & Tear. Minor<br>Maintenance Issues |