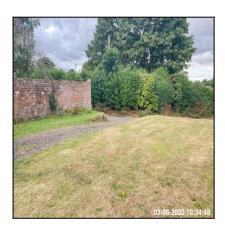

| 2.5 Grassed / Planted Areas |                                                                                                                                              |
|-----------------------------|----------------------------------------------------------------------------------------------------------------------------------------------|
| Overall Colour:             | General Condition:                                                                                                                           |
| Green (Dark)                | Fair / Average Condition - Light to Medium Cosmetic Damage But<br>In Working Condition. Showing Mid Wear & Tear. Minor<br>Maintenance Issues |

| Serial # | Element       | Element Description                                                                                                          |
|----------|---------------|------------------------------------------------------------------------------------------------------------------------------|
| 2.5.1    | Grassed Areas | Type: Laid With Grass, Established / Seasonal Shrubs , Trees ,  Finish: Grass Slightly Overgrown, Grass Seasonally Weathered |

| Serial # | Grassed Areas - Observation - (Check Out) |
|----------|-------------------------------------------|
| 2.5.1    | Heavily Weathered, Not Maintained         |

2.5.1 Heavily Weathered, Not Maintained