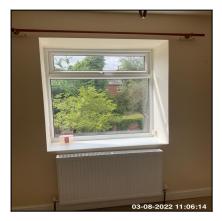

## 4.4.3 Signs Of Treated Mildew Spotting

| 4.5 Windows     |                                                                                                                                                       |  |
|-----------------|-------------------------------------------------------------------------------------------------------------------------------------------------------|--|
| Overall Colour: | General Condition:                                                                                                                                    |  |
| White           | Good Condition - No Obvious Faults In Appearance Or Function<br>(Unless Where Noted) Very Minor / Light Cosmetic Damage And /<br>Or Light Wear & Tear |  |

| Serial # | Element | Element Description                                                                                                                                                                                                                                                                   |
|----------|---------|---------------------------------------------------------------------------------------------------------------------------------------------------------------------------------------------------------------------------------------------------------------------------------------|
| 4.5.1    | Sill    | Finish & Number Fitted: UPVC, x02  Features: Light Debris to Sill, Light Scratches, Very Light Scratches / Marks                                                                                                                                                                      |
| 4.5.2    | Windows | Type & Number Fitted: x02, Casement  Finish: UPVC  Features: Light Marks to Frame, Furniture - UPVC Coated White, Glazed - Double, Handles - Lever With Button & Lock, Key Missing From Lock  Window Cleanliness: Domestically Clean Outside, Stickers Present, Light Marks To Inside |

| Serial # | Windows - Observation - (Check Out) |
|----------|-------------------------------------|
| 4.5.2    | Mildew To Sealant                   |

### 4.5.2 Mildew To Sealant

| 4.6 Switches    |                                                                                                                                                       |
|-----------------|-------------------------------------------------------------------------------------------------------------------------------------------------------|
| Overall Colour: | General Condition:                                                                                                                                    |
| White           | Good Condition - No Obvious Faults In Appearance Or Function<br>(Unless Where Noted) Very Minor / Light Cosmetic Damage And /<br>Or Light Wear & Tear |

| 4.8 Radiator    |                                                                                                                                                       |  |
|-----------------|-------------------------------------------------------------------------------------------------------------------------------------------------------|--|
| Overall Colour: | General Condition:                                                                                                                                    |  |
| White           | Good Condition - No Obvious Faults In Appearance Or Function<br>(Unless Where Noted) Very Minor / Light Cosmetic Damage And /<br>Or Light Wear & Tear |  |

| Serial # | Element  | Element Description                                                                      |
|----------|----------|------------------------------------------------------------------------------------------|
| 4.8.1    | Radiator | Type & Number Fitted: Double Panel With Convector, x01                                   |
|          |          | Finish: Enamel                                                                           |
|          |          | <b>Features:</b> Dusty / Dirty Under Vent - Light, End Cap x01, Thermostatic (TRV) Valve |