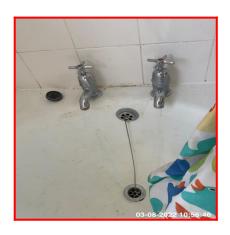

|         | Type: Single Ended Bath, Straight Bath, To Match Suite                                                                    |
|          |         | Finish: Enamelled                                                                                                         |
| 6.12.1   | Bath    | Features: Dusty, Light Surface Debris To Bath, Limescale to Tap Spouts - Heavy, Overflow, Plug & Chain, Taps - Single x02 |
|          |         | Comments: Plug Not Attached To Chain                                                                                      |

| Serial # | Bath - Observation - (Check Out) |  |
|----------|----------------------------------|--|
| 6.12.1   | Not Clean                        |  |







6.12.1 Not Clean

6.12.1 Not Clean

6.12.1 Not Clean



#### 6.12.1 Not Clean

| 6.13 Shower     |                                                                                                                                                       |  |
|-----------------|-------------------------------------------------------------------------------------------------------------------------------------------------------|--|
| Overall Colour: | General Condition:                                                                                                                                    |  |
| White           | Good Condition - No Obvious Faults In Appearance Or Function<br>(Unless Where Noted) Very Minor / Light Cosmetic Damage And /<br>Or Light Wear & Tear |  |

| Serial # | Element                    | Element Description