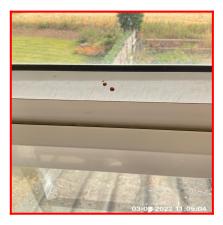

| Serial # | Element | Element Description                                                                                                                                                                                                                                                                   |
|----------|---------|---------------------------------------------------------------------------------------------------------------------------------------------------------------------------------------------------------------------------------------------------------------------------------------|
| 4.5.1    | Sill    | Finish & Number Fitted: UPVC, x02  Features: Light Debris to Sill, Light Scratches, Very Light Scratches / Marks                                                                                                                                                                      |
| 4.5.2    | Windows | Type & Number Fitted: x02, Casement  Finish: UPVC  Features: Light Marks to Frame, Furniture - UPVC Coated White, Glazed - Double, Handles - Lever With Button & Lock, Key Missing From Lock  Window Cleanliness: Domestically Clean Outside, Stickers Present, Light Marks To Inside |