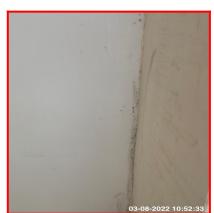

| Serial # | Walls - Observation - (Check Out) |
|----------|-----------------------------------|
|----------|-----------------------------------|

Very Heavy Damp

5.4.3

Water Staining / Drip Stains Above Door

Excess Scratches To RHS Wall For Length Of Tenancy

Paint Blistering To Lower Area By Door

5.4.3 Very Heavy Damp

5.4.3 Very Heavy Damp

5.4.3 Very Heavy Damp

5.4.3 Water Staining / Drip Stains Above Door

5.4.3 Water Staining / Drip Stains Above Door