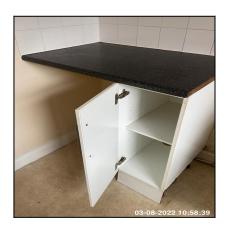

|
| None                      | Good Condition - No Obvious Faults In Appearance Or Function<br>(Unless Where Noted) Very Minor / Light Cosmetic Damage And /<br>Or Light Wear & Tear |

| Serial # | Element | Element Description |
|----------|---------|---------------------|
|----------|---------|---------------------|

|        | Mirror     | Type: Square, Wall Fitted,     |
|--------|------------|--------------------------------|
| 6.14.1 |            | Finish: Frame - Wood           |
|        |            | Comments: Very Light Scratches |
| 6.14.2 | Towel Rail | Type: Wall Mounted             |
|        |            | Finish: Metal Effect           |

## 7: Kitchen





















| 7.1 Doors       |                                                                                                                                                       |
|-----------------|-------------------------------------------------------------------------------------------------------------------------------------------------------|
| Overall Colour: | General Condition:                                                                                                                                    |
| White           | Good Condition - No Obvious Faults In Appearance Or Function<br>(Unless Where Noted) Very Minor / Light Cosmetic Damage And /<br>Or Light Wear & Tear |

| Serial # | Element | Element Description