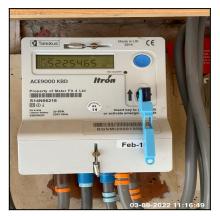

# **Property Utilities Meters**

| Utility   | Location   | Serial<br>Number | Reading | Meter type | Comments                      | Date<br>Recorded |
|-----------|------------|------------------|---------|------------|-------------------------------|------------------|
| Oil Meter | In Kitchen | None             | None    | None       | No Power<br>To Get<br>Reading | NA               |

| Utility           | Location         | Serial<br>Number | Reading | Meter type | Comments                                             | Date<br>Recorded |
|-------------------|------------------|------------------|---------|------------|------------------------------------------------------|------------------|
| Electric<br>Meter | Entrance<br>Hall | S14N0621<br>8    | 52254   | None       | Debt<br>£008.03<br>Emergency<br>Credit<br>Debt £0.00 | 03-08-2022       |