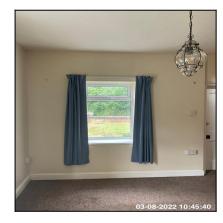

### 4.10 Curtains / Poles / Shutters

Overall Colour:

General Condition:

| Multi Coloured / Patterned | Fair / Average Condition - Light to Medium Cosmetic Damage But<br>In Working Condition. Showing Mid Wear & Tear. Minor<br>Maintenance Issues |
|----------------------------|----------------------------------------------------------------------------------------------------------------------------------------------|
|----------------------------|----------------------------------------------------------------------------------------------------------------------------------------------|

| Serial # | Element       | Element Description                                                                      |
|----------|---------------|------------------------------------------------------------------------------------------|
| 4.10.1   | Curtains      | Type: Length Between Sill & Floor                                                        |
|          |               | Finish: Light Linen, Synthetic                                                           |
|          |               | Features: Lined, Sun Bleached, Unpatterned, Light Marks /<br>Stains To Inside of Curtain |
| 4.10.2 P | Poles / Track | Type: Track                                                                              |
|          |               | Finish & Number Fitted: UPVC, x03                                                        |
|          |               | Features: Clips / Rings UPVC                                                             |