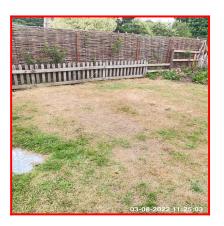

| 2.5 Grassed / Planted Areas |                                                                                                                                              |
|-----------------------------|----------------------------------------------------------------------------------------------------------------------------------------------|
| Overall Colour:             | General Condition:                                                                                                                           |
| Green (Dark)                | Fair / Average Condition - Light to Medium Cosmetic Damage But<br>In Working Condition. Showing Mid Wear & Tear. Minor<br>Maintenance Issues |

| Serial # | Element       | Element Description                                                                                                          |
|----------|---------------|------------------------------------------------------------------------------------------------------------------------------|
| 2.5.1    | Grassed Areas | Type: Laid With Grass, Established / Seasonal Shrubs , Trees ,  Finish: Grass Slightly Overgrown, Grass Seasonally Weathered |

| Serial # | Grassed Areas - Observation - (Check Out) |
|----------|-------------------------------------------|
| 2.5.1    | Heavily Weathered, Not Maintained         |

2.5.1 Heavily Weathered, Not Maintained

2.5.1 Heavily Weathered, Not Maintained

2.5.1 Heavily Weathered, Not Maintained

| 2.6 Satellite Dish |                                                                                      |
|--------------------|--------------------------------------------------------------------------------------|
| Overall Colour:    | General Condition:                                                                   |
| Dark Grey          | Excellent Condition - Items Are Not New. No Obvious Faults In Appearance Or Function |