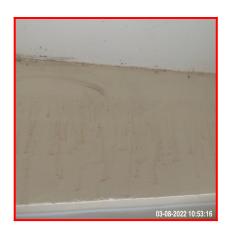

| Serial # | Ceiling - Observation - (Check Out) |
|----------|-------------------------------------|
| 5.2.1    | Mildew Spotting                     |

5.2.1 Mildew Spotting

5.2.1 Mildew Spotting

| 5.3 Lighting    |                    |
|-----------------|--------------------|
| Overall Colour: | General Condition: |