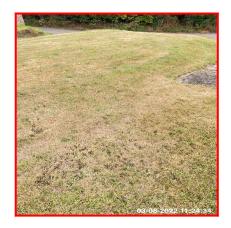

| Serial # | Element       | Element Description                                                                                                          |
|----------|---------------|------------------------------------------------------------------------------------------------------------------------------|
| 2.5.1    | Grassed Areas | Type: Laid With Grass, Established / Seasonal Shrubs , Trees ,  Finish: Grass Slightly Overgrown, Grass Seasonally Weathered |

| Serial # | Grassed Areas - Observation - (Check Out) |
|----------|-------------------------------------------|
| 2.5.1    | Heavily Weathered, Not Maintained         |

2.5.1 Heavily Weathered, Not Maintained

2.5.1 Heavily Weathered, Not Maintained

2.5.1 Heavily Weathered, Not Maintained

| 2.6 Satellite Dish |                                                                                      |
|--------------------|--------------------------------------------------------------------------------------|
| Overall Colour:    | General Condition:                                                                   |
| Dark Grey          | Excellent Condition - Items Are Not New. No Obvious Faults In Appearance Or Function |