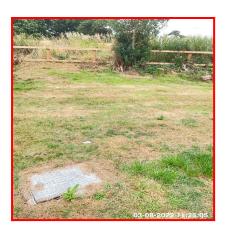

| Serial # | Element       | Element Description                                                                                                          |
|----------|---------------|------------------------------------------------------------------------------------------------------------------------------|
| 2.5.1    | Grassed Areas | Type: Laid With Grass, Established / Seasonal Shrubs , Trees ,  Finish: Grass Slightly Overgrown, Grass Seasonally Weathered |

| Serial # | Grassed Areas - Observation - (Check Out) |
|----------|-------------------------------------------|
| 2.5.1    | Heavily Weathered, Not Maintained         |

2.5.1 Heavily Weathered, Not Maintained

2.5.1 Heavily Weathered, Not Maintained

2.5.1 Heavily Weathered, Not Maintained

| 2.6 Satellite Dish |                                                                                      |
|--------------------|--------------------------------------------------------------------------------------|
| Overall Colour:    | General Condition:                                                                   |
| Dark Grey          | Excellent Condition - Items Are Not New. No Obvious Faults In Appearance Or Function |