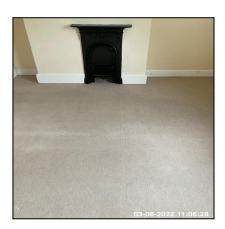

| 4.11 Fireplace  |                                                                                                                                              |  |
|-----------------|----------------------------------------------------------------------------------------------------------------------------------------------|--|
| Overall Colour: | General Condition:                                                                                                                           |  |
| Dark Beige      | Fair / Average Condition - Light to Medium Cosmetic Damage But<br>In Working Condition. Showing Mid Wear & Tear. Minor<br>Maintenance Issues |  |

| Serial # | Element   | Element Description                                                                                             |
|----------|-----------|-----------------------------------------------------------------------------------------------------------------|
| 4.11.1   | Fireplace | <b>Type:</b> , Wall Fitted, Electric Fire                                                                       |
|          |           | Finish: Back Panel - Tiled, Fully Tiled, Tiled Cheeks                                                           |
|          |           | Features: Hearth - Tiled, Mantelpiece - Tile, Light Marks / Chips To Mantelpiece, Light Marks / Chips To Hearth |

| Serial # | Fireplace - Observation - (Check Out)               |
|----------|-----------------------------------------------------|
| 4.11.1   | Heavy Crack To RHS Top To Bottom Of Tiles. Repaired |