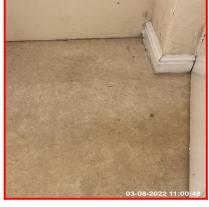

| Serial # | Element | Element Description                                                                                                                                                                                       |
|----------|---------|-----------------------------------------------------------------------------------------------------------------------------------------------------------------------------------------------------------|
|          |         | Type: Vinyl - Cushioned                                                                                                                                                                                   |
|          |         | Finish: Granite Effect                                                                                                                                                                                    |
| 5.6.1    | Floors  | Features: Wall To Wall Fitted, Threshold Bar - Aluminimum,<br>Threshold Bar Tarnished / Scratched / Damaged, Light Marks<br>, Light Scratches / Scuffs, Light Spot Staining, Residual<br>Staining - Light |