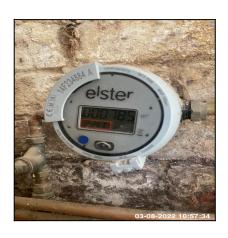

| Utility        | Location             | Serial<br>Number | Reading | Meter type | Comments | Date<br>Recorded |
|----------------|----------------------|------------------|---------|------------|----------|------------------|
| Water<br>Meter | Bathroom<br>Cupboard | 14F234884<br>A   | 000785  | None       | None     | NA               |