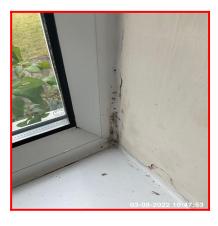

| Serial # | Walls - Observation - (Check Out)          |  |
|----------|--------------------------------------------|--|
|          | Light Chip To Front Wall                   |  |
| 3.3.2    | Mildew To Door Reveal Sides And Upper Area |  |
|          | Mildew Spotting To Lower RHS Wall          |  |

3.3.2 Mildew To Door Reveal Sides And Upper Area

3.3.2 Mildew To Door Reveal Sides And Upper Area

3.3.2 Mildew To Door Reveal Sides And Upper Area

3.3.2 Mildew To Door Reveal Sides And Upper Area

3.3.2 Mildew To Door Reveal Sides And Upper Area

3.3.2 Mildew Spotting To Lower RHS Wall

### 3.3.2 Mildew Spotting To Lower RHS Wall

| 3.4 Windows                        |                                                                                                                                              |  |
|------------------------------------|----------------------------------------------------------------------------------------------------------------------------------------------|--|
| Overall Colour: General Condition: |                                                                                                                                              |  |
| White                              | Fair / Average Condition - Light to Medium Cosmetic Damage But<br>In Working Condition. Showing Mid Wear & Tear. Minor<br>Maintenance Issues |  |