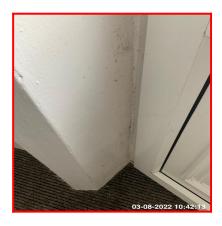

| Serial # | Walls - Observation - (Check Out) |
|----------|-----------------------------------|
|----------|-----------------------------------|

Very Heavy Damp

5.4.3

Water Staining / Drip Stains Above Door

Excess Scratches To RHS Wall For Length Of Tenancy

Paint Blistering To Lower Area By Door

5.4.3 Very Heavy Damp

5.4.3 Very Heavy Damp

5.4.3 Very Heavy Damp

5.4.3 Water Staining / Drip Stains Above Door

5.4.3 Water Staining / Drip Stains Above Door