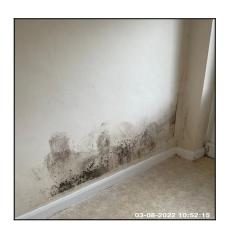

| Serial # | Walls - Observation - (Check Out)          |  |
|----------|--------------------------------------------|--|
|          | Light Chip To Front Wall                   |  |
| 3.3.2    | Mildew To Door Reveal Sides And Upper Area |  |
|          | Mildew Spotting To Lower RHS Wall          |  |

3.3.2 Mildew To Door Reveal Sides And Upper Area

3.3.2 Mildew To Door Reveal Sides And Upper Area

3.3.2 Mildew To Door Reveal Sides And Upper Area

3.3.2 Mildew To Door Reveal Sides And Upper Area

3.3.2 Mildew To Door Reveal Sides And Upper Area

3.3.2 Mildew Spotting To Lower RHS Wall

### 3.3.2 Mildew Spotting To Lower RHS Wall

| 3.4 Windows                        |                                                                                                                                              |  |
|------------------------------------|----------------------------------------------------------------------------------------------------------------------------------------------|--|
| Overall Colour: General Condition: |                                                                                                                                              |  |
| White                              | Fair / Average Condition - Light to Medium Cosmetic Damage But<br>In Working Condition. Showing Mid Wear & Tear. Minor<br>Maintenance Issues |  |