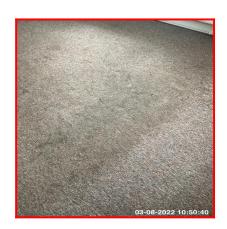

| 4.9 Floor       |                                                                                                                                              |  |
|-----------------|----------------------------------------------------------------------------------------------------------------------------------------------|--|
| Overall Colour: | General Condition:                                                                                                                           |  |
| Brown           | Fair / Average Condition - Light to Medium Cosmetic Damage But<br>In Working Condition. Showing Mid Wear & Tear. Minor<br>Maintenance Issues |  |

| Serial # | Element | Element Description                                                                                                                                                                                                               |
|----------|---------|-----------------------------------------------------------------------------------------------------------------------------------------------------------------------------------------------------------------------------------|
|          |         | Type: Carpet                                                                                                                                                                                                                      |
|          |         | Finish: Woven Short Pile                                                                                                                                                                                                          |
| 4.9.1    | Floors  | <b>Features:</b> Wall To Wall Fitted, Un-Patterned, Threshold Bar - Aluminimum, Pile Flattened / Discoloured / Worn To Traffic Areas - Light, Indentations From Previous Furniture - Light, Light Pulls / Carpet Fraying At Edges |