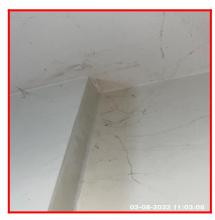

| Serial #       | Ceiling - Observation - (Check Out) |  |
|----------------|-------------------------------------|--|
| 3.2.1 Cob Webs |                                     |  |

### 3.2.1 Cob Webs

3.2.1 Cob Webs

| 3.3 Walls                          |                                                                                                                                              |
|------------------------------------|----------------------------------------------------------------------------------------------------------------------------------------------|
| Overall Colour: General Condition: |                                                                                                                                              |
| White                              | Fair / Average Condition - Light to Medium Cosmetic Damage But<br>In Working Condition. Showing Mid Wear & Tear. Minor<br>Maintenance Issues |