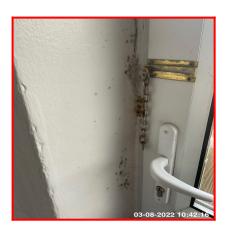

| Serial # | Element    | Element Description                                                                                                                                                                                                                                                                                                                                                                                                                                                                                                                                                                    |
|----------|------------|----------------------------------------------------------------------------------------------------------------------------------------------------------------------------------------------------------------------------------------------------------------------------------------------------------------------------------------------------------------------------------------------------------------------------------------------------------------------------------------------------------------------------------------------------------------------------------------|
| 3.1.1    | Door       | Type: Front Door Of Property, Panelled - Glazed  Finish: UPVC  Features: Coat Hook(s) - White, Door Glass - Patterned / Frosted / Opaque , Furniture - UPVC Coated White, Handles - Lever Style, Handles - Tarnished / Scratched , Lock - Yale / Chubb Type, Very Light Scuffs / Rub Marks / Scratches / Chips, Lock - Security Chain & Bracket, Letter Box - Front Cover, Letter Box Tarnished / Scratched  Wear & Tear - Decor: Very Light Wear & Tear - Minimal Scuffs / Rub Marks / Scratches / Chips  Door - Window/Glass: Domestically Clean Outside , Domestically Clean Inside |
| 3.1.2    | Door Frame | Type: UPVC  Finish: Frame Coloured - White, UPVC  Features: , With Striking Plate / Lock Return, Very Light Scratches / Marks / Scuffs  Comments: Mildew To Sealant                                                                                                                                                                                                                                                                                                                                                                                                                    |