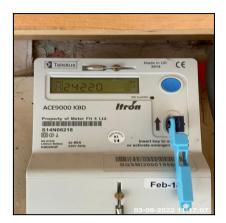

# **Property Utilities Meters**

| Utility   | Location   | Serial<br>Number | Reading | Meter type | Comments                      | Date<br>Recorded |
|-----------|------------|------------------|---------|------------|-------------------------------|------------------|
| Oil Meter | In Kitchen | None             | None    | None       | No Power<br>To Get<br>Reading | NA               |

| Utility           | Location         | Serial<br>Number | Reading | Meter type | Comments                                             | Date<br>Recorded |
|-------------------|------------------|------------------|---------|------------|------------------------------------------------------|------------------|
| Electric<br>Meter | Entrance<br>Hall | S14N0621<br>8    | 52254   | None       | Debt<br>£008.03<br>Emergency<br>Credit<br>Debt £0.00 | 03-08-2022       |