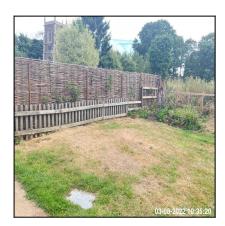

| 2.5 Grassed / Planted Areas |                                                                                                                                              |
|-----------------------------|----------------------------------------------------------------------------------------------------------------------------------------------|
| Overall Colour:             | General Condition:                                                                                                                           |
| Green (Dark)                | Fair / Average Condition - Light to Medium Cosmetic Damage But<br>In Working Condition. Showing Mid Wear & Tear. Minor<br>Maintenance Issues |

| Serial # | Element       | Element Description                                                                                                          |
|----------|---------------|------------------------------------------------------------------------------------------------------------------------------|
| 2.5.1    | Grassed Areas | Type: Laid With Grass, Established / Seasonal Shrubs , Trees ,  Finish: Grass Slightly Overgrown, Grass Seasonally Weathered |

| Serial # | Grassed Areas - Observation - (Check Out) |
|----------|-------------------------------------------|
| 2.5.1    | Heavily Weathered, Not Maintained         |

2.5.1 Heavily Weathered, Not Maintained

2.5.1 Heavily Weathered, Not Maintained

2.5.1 Heavily Weathered, Not Maintained

| 2.6 Satellite Dish |                                                                                      |
|--------------------|--------------------------------------------------------------------------------------|
| Overall Colour:    | General Condition:                                                                   |
| Dark Grey          | Excellent Condition - Items Are Not New. No Obvious Faults In Appearance Or Function |