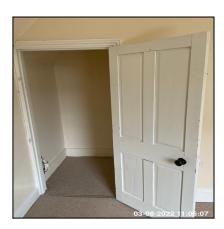

## 4: Lounge

| 4.1 Doors       |                                                                                                                                                       |
|-----------------|-------------------------------------------------------------------------------------------------------------------------------------------------------|
| Overall Colour: | General Condition:                                                                                                                                    |
| White           | Good Condition - No Obvious Faults In Appearance Or Function<br>(Unless Where Noted) Very Minor / Light Cosmetic Damage And /<br>Or Light Wear & Tear |

| Serial #   | Element | Element Description                                                                                     |
|------------|---------|---------------------------------------------------------------------------------------------------------|
|            |         | <b>Type:</b> Cottage Style, Panelled - 2 Cavity                                                         |
|            |         | Finish: Painted - Gloss, Wood                                                                           |
| 4.1.1 Door | Door    | <b>Features:</b> Furniture - Brass / Gold Effect, Handles - Knob Style, Handles - Tarnished / Scratched |
|            |         | Wear & Tear - Decor: Very Light Wear & Tear - Minimal Scuffs / Rub Marks / Scratches / Chips            |

|       |            | Type: Wood, With Architrave                      |
|-------|------------|--------------------------------------------------|
| 4.1.2 | Door Frame | Finish: Frame Coloured - White, Painted - Gloss  |
|       |            | Features: Overpaint to Lock Return Area / Hinges |