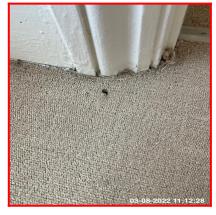

| Serial #       | Ceiling - Observation - (Check Out) |  |
|----------------|-------------------------------------|--|
| 3.2.1 Cob Webs |                                     |  |

### 3.2.1 Cob Webs

3.2.1 Cob Webs

| 3.3 Walls                          |                                                                                                                                              |
|------------------------------------|----------------------------------------------------------------------------------------------------------------------------------------------|
| Overall Colour: General Condition: |                                                                                                                                              |
| White                              | Fair / Average Condition - Light to Medium Cosmetic Damage But<br>In Working Condition. Showing Mid Wear & Tear. Minor<br>Maintenance Issues |