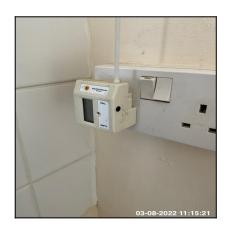

# **Property Safety Features / Equipment**

None provided.

**Compliance Items** 

| Compliance Item | Location | Status                                | Date Tested | Date Valid /<br>Compliant To |
|-----------------|----------|---------------------------------------|-------------|------------------------------|
| Smoke Detector  | Landing  | Tested For<br>Power Only -<br>Working | 03-08-2022  | NA                           |
| Comment         |          |                                       |             |                              |
| None            |          |                                       |             |                              |