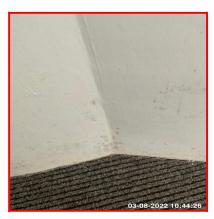

| Serial #       | Ceiling - Observation - (Check Out) |  |
|----------------|-------------------------------------|--|
| 3.2.1 Cob Webs |                                     |  |

### 3.2.1 Cob Webs

3.2.1 Cob Webs

| 3.3 Walls                          |                                                                                                                                              |
|------------------------------------|----------------------------------------------------------------------------------------------------------------------------------------------|
| Overall Colour: General Condition: |                                                                                                                                              |
| White                              | Fair / Average Condition - Light to Medium Cosmetic Damage But<br>In Working Condition. Showing Mid Wear & Tear. Minor<br>Maintenance Issues |