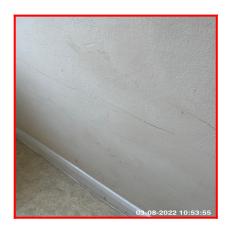

| Serial # | Walls - Observation - (Check Out)          |  |
|----------|--------------------------------------------|--|
|          | Light Chip To Front Wall                   |  |
| 3.3.2    | Mildew To Door Reveal Sides And Upper Area |  |
|          | Mildew Spotting To Lower RHS Wall          |  |

3.3.2 Mildew To Door Reveal Sides And Upper Area

3.3.2 Mildew To Door Reveal Sides And Upper Area

3.3.2 Mildew To Door Reveal Sides And Upper Area

3.3.2 Mildew To Door Reveal Sides And Upper Area

3.3.2 Mildew To Door Reveal Sides And Upper Area

3.3.2 Mildew Spotting To Lower RHS Wall

### 3.3.2 Mildew Spotting To Lower RHS Wall

| 3.4 Windows                        |                                                                                                                                              |  |
|------------------------------------|----------------------------------------------------------------------------------------------------------------------------------------------|--|
| Overall Colour: General Condition: |                                                                                                                                              |  |
| White                              | Fair / Average Condition - Light to Medium Cosmetic Damage But<br>In Working Condition. Showing Mid Wear & Tear. Minor<br>Maintenance Issues |  |