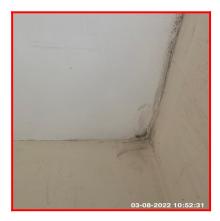

| Serial # | Walls - Observation - (Check Out) |
|----------|-----------------------------------|
|----------|-----------------------------------|

Very Heavy Damp

5.4.3

Water Staining / Drip Stains Above Door

Excess Scratches To RHS Wall For Length Of Tenancy

Paint Blistering To Lower Area By Door

5.4.3 Very Heavy Damp

5.4.3 Very Heavy Damp

5.4.3 Very Heavy Damp

5.4.3 Water Staining / Drip Stains Above Door

5.4.3 Water Staining / Drip Stains Above Door