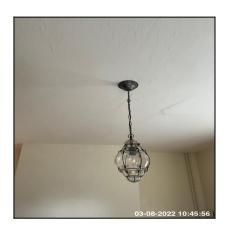

| Black | Good Condition - No Obvious Faults In Appearance Or Function (Unless Where Noted) Very Minor / Light Cosmetic Damage And / Or Light Wear & Tear |
|-------|-------------------------------------------------------------------------------------------------------------------------------------------------|
|-------|-------------------------------------------------------------------------------------------------------------------------------------------------|

| Serial # | Element | Element Description                                                                     |
|----------|---------|-----------------------------------------------------------------------------------------|
|          |         | Type: Bayonet, Ceiling Fitted, Rose & Cord                                              |
| 4.3.1    | Pendant | Number Of Fittings: x01                                                                 |
|          |         | Features: All Bulbs Working, Bulb Per Pendant x01, Dusty to Pendant/Rose, Shade - Glass |