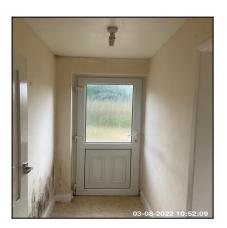

## 3: Entrance Hallway

| 3.1 Doors       |                                                                                                                                              |
|-----------------|----------------------------------------------------------------------------------------------------------------------------------------------|
| Overall Colour: | General Condition:                                                                                                                           |
| White           | Fair / Average Condition - Light to Medium Cosmetic Damage But<br>In Working Condition. Showing Mid Wear & Tear. Minor<br>Maintenance Issues |

| Serial # | Element    | Element Description                                                                                                                                                                                                                                                                                                                                                                                                                                                                                                                                                                    |
|----------|------------|----------------------------------------------------------------------------------------------------------------------------------------------------------------------------------------------------------------------------------------------------------------------------------------------------------------------------------------------------------------------------------------------------------------------------------------------------------------------------------------------------------------------------------------------------------------------------------------|
| 3.1.1    | Door       | Type: Front Door Of Property, Panelled - Glazed  Finish: UPVC  Features: Coat Hook(s) - White, Door Glass - Patterned / Frosted / Opaque , Furniture - UPVC Coated White, Handles - Lever Style, Handles - Tarnished / Scratched , Lock - Yale / Chubb Type, Very Light Scuffs / Rub Marks / Scratches / Chips, Lock - Security Chain & Bracket, Letter Box - Front Cover, Letter Box Tarnished / Scratched  Wear & Tear - Decor: Very Light Wear & Tear - Minimal Scuffs / Rub Marks / Scratches / Chips  Door - Window/Glass: Domestically Clean Outside , Domestically Clean Inside |
| 3.1.2    | Door Frame | Type: UPVC  Finish: Frame Coloured - White, UPVC  Features: , With Striking Plate / Lock Return, Very Light Scratches / Marks / Scuffs  Comments: Mildew To Sealant                                                                                                                                                                                                                                                                                                                                                                                                                    |