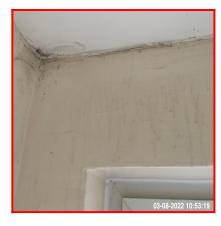

| Serial # | Element | Element Description                                                                                                                                                   |
|----------|---------|-----------------------------------------------------------------------------------------------------------------------------------------------------------------------|
|          |         | Type: Plaster Painted                                                                                                                                                 |
|          |         | Finish: Finish - Smooth Surface, Painted - Matt / Emulsion                                                                                                            |
| 6.2.1    | Ceiling | Features: Overpaint / Paint Splashes to Ceiling From Walls,<br>Signs Of Treated Mould / Damp / Condensation / Mildew<br>Present, Paintwork Patchy & Thin To All Areas |
|          |         | Comments: Very Light Mildew Spotting To Rear Corner                                                                                                                   |