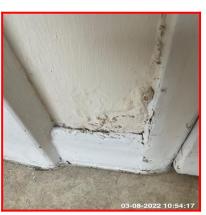

| Serial # | Walls - Observation - (Check Out) |
|----------|-----------------------------------|
|----------|-----------------------------------|

Very Heavy Damp

5.4.3

Water Staining / Drip Stains Above Door

Excess Scratches To RHS Wall For Length Of Tenancy

Paint Blistering To Lower Area By Door

5.4.3 Very Heavy Damp

5.4.3 Very Heavy Damp

5.4.3 Very Heavy Damp

5.4.3 Water Staining / Drip Stains Above Door

5.4.3 Water Staining / Drip Stains Above Door

5.4.3 Excess Scratches To RHS Wall For Length Of Tenancy

5.4.3 Excess Scratches To RHS Wall For Length Of Tenancy

5.4.3 Paint Blistering To Lower Area By Door

| 5.5 Switches                       |                                                                                                                                                       |
|------------------------------------|-------------------------------------------------------------------------------------------------------------------------------------------------------|
| Overall Colour: General Condition: |                                                                                                                                                       |
| White                              | Good Condition - No Obvious Faults In Appearance Or Function<br>(Unless Where Noted) Very Minor / Light Cosmetic Damage And /<br>Or Light Wear & Tear |