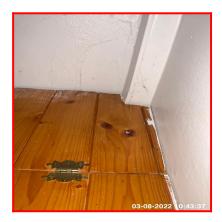

| 3.5 Floor       |                                                                                                                                              |
|-----------------|----------------------------------------------------------------------------------------------------------------------------------------------|
| Overall Colour: | General Condition:                                                                                                                           |
| Dark Brown      | Fair / Average Condition - Light to Medium Cosmetic Damage But<br>In Working Condition. Showing Mid Wear & Tear. Minor<br>Maintenance Issues |

| Serial # | Element | Element Description                                                                                                                                                        |
|----------|---------|----------------------------------------------------------------------------------------------------------------------------------------------------------------------------|
| 3.5.1    | Floors  | Type: Matting                                                                                                                                                              |
|          |         | Finish: Ribbed Matting                                                                                                                                                     |
|          |         | <b>Features:</b> Colour Faded Due to Sun Light, Pile Flattened / Discoloured / Worn To Traffic Areas - Medium, Wall To Wall Fitted, Un-Patterned, Threshold Bar Not Fitted |