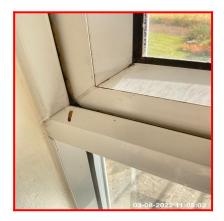

| Serial # | Windows - Observation - (Check Out) |
|----------|-------------------------------------|
| 4.5.2    | Mildew To Sealant                   |

### 4.5.2 Mildew To Sealant

| 4.6 Switches    |                                                                                                                                                       |
|-----------------|-------------------------------------------------------------------------------------------------------------------------------------------------------|
| Overall Colour: | General Condition:                                                                                                                                    |
| White           | Good Condition - No Obvious Faults In Appearance Or Function<br>(Unless Where Noted) Very Minor / Light Cosmetic Damage And /<br>Or Light Wear & Tear |