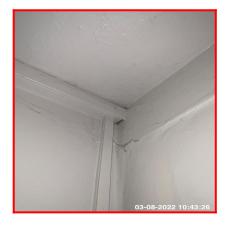

| Serial #       | Ceiling - Observation - (Check Out) |  |
|----------------|-------------------------------------|--|
| 3.2.1 Cob Webs |                                     |  |

### 3.2.1 Cob Webs

3.2.1 Cob Webs

| 3.3 Walls                          |                                                                                                                                              |
|------------------------------------|----------------------------------------------------------------------------------------------------------------------------------------------|
| Overall Colour: General Condition: |                                                                                                                                              |
| White                              | Fair / Average Condition - Light to Medium Cosmetic Damage But<br>In Working Condition. Showing Mid Wear & Tear. Minor<br>Maintenance Issues |