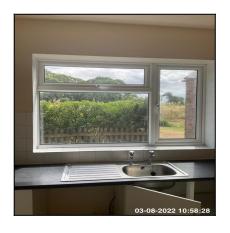

#### 6: Bathroom

| 6.1 Doors                          |                                                                                                                                                       |
|------------------------------------|-------------------------------------------------------------------------------------------------------------------------------------------------------|
| Overall Colour: General Condition: |                                                                                                                                                       |
| White                              | Good Condition - No Obvious Faults In Appearance Or Function<br>(Unless Where Noted) Very Minor / Light Cosmetic Damage And /<br>Or Light Wear & Tear |

| 6.4 Walls       |                    |
|-----------------|--------------------|
| Overall Colour: | General Condition: |

| Magnolia | Good Condition - No Obvious Faults In Appearance Or Function<br>(Unless Where Noted) Very Minor / Light Cosmetic Damage And /<br>Or Light Wear & Tear |
|----------|-------------------------------------------------------------------------------------------------------------------------------------------------------|
|----------|-------------------------------------------------------------------------------------------------------------------------------------------------------|

| Serial # | Element         | Element Description                                                                                                 |
|----------|-----------------|---------------------------------------------------------------------------------------------------------------------|
| 6.4.1    | Skirting Boards | <b>Type:</b> Wood, Moulded To Edge                                                                                  |
| 6.4.1    |                 | Finish: Gloss Painted, Colour White                                                                                 |
|          | Tiling          | <b>Type:</b> Part Tiled, Tiled Behind Basin, Tiled Behind Toilet to Mid Wall, Tiled Behind Bath & Shower To Ceiling |
| 6.4.2    |                 | Finish & Tile Colour: Grout - White, Tiles - Smooth Surface, White                                                  |
|          |                 | Features: Grouting Discoloured / Aged                                                                               |
|          | Wall Cupboard   | Type & Number Fitted: Meter Cupboard, x01                                                                           |
|          |                 | Finish: Wood, Doors To Match Property                                                                               |
| 6.4.3    |                 | Features: All Interior Surfaces In Poor Condition, Floor<br>Concrete / Not Covered                                  |
|          |                 | Comments: Water Meter                                                                                               |
|          | Walls           | Type: Plaster - Painted                                                                                             |
| 6.4.4    |                 | Finish: Painted - Matt / Emulsion                                                                                   |
|          |                 | Marks & Observations: Window Reveals - Paint Flaking / Cracks / Chips                                               |