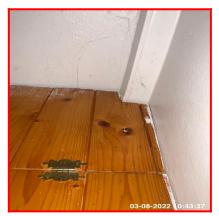

| Serial # | Element | Element Description                                                                                                                                                        |
|----------|---------|----------------------------------------------------------------------------------------------------------------------------------------------------------------------------|
| 3.5.1    | Floors  | Type: Matting                                                                                                                                                              |
|          |         | Finish: Ribbed Matting                                                                                                                                                     |
|          |         | <b>Features:</b> Colour Faded Due to Sun Light, Pile Flattened / Discoloured / Worn To Traffic Areas - Medium, Wall To Wall Fitted, Un-Patterned, Threshold Bar Not Fitted |