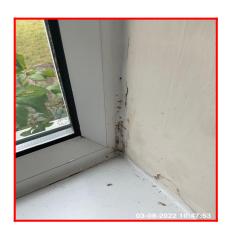

| Serial # | Walls - Observation - (Check Out)                    |
|----------|------------------------------------------------------|
| 6.4.4    | Very Light Mildew Spotting To Upper Rear Wall Corner |

# 6.4.4 Very Light Mildew Spotting To Upper Rear Wall Corner

| 6.5 Windows     |                                                                                                                                              |
|-----------------|----------------------------------------------------------------------------------------------------------------------------------------------|
| Overall Colour: | General Condition:                                                                                                                           |
| White           | Fair / Average Condition - Light to Medium Cosmetic Damage But<br>In Working Condition. Showing Mid Wear & Tear. Minor<br>Maintenance Issues |