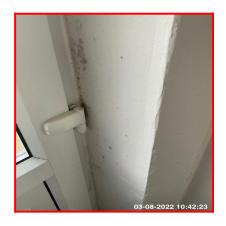

3.3.2 Mildew Spotting To Lower RHS Wall

### 3.3.2 Mildew Spotting To Lower RHS Wall

| 3.4 Windows                        |                                                                                                                                              |  |
|------------------------------------|----------------------------------------------------------------------------------------------------------------------------------------------|--|
| Overall Colour: General Condition: |                                                                                                                                              |  |
| White                              | Fair / Average Condition - Light to Medium Cosmetic Damage But<br>In Working Condition. Showing Mid Wear & Tear. Minor<br>Maintenance Issues |  |