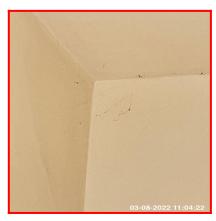

| Serial # | Ceiling - Observation - (Check Out) |
|----------|-------------------------------------|
| 5.2.1    | Mildew Spotting                     |

5.2.1 Mildew Spotting

5.2.1 Mildew Spotting

| 5.3 Lighting    |                    |
|-----------------|--------------------|
| Overall Colour: | General Condition: |