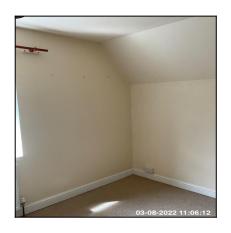

## 5: Rear Lobby

| 5.1 Doors       |                                                                                                                                                       |  |
|-----------------|-------------------------------------------------------------------------------------------------------------------------------------------------------|--|
| Overall Colour: | General Condition:                                                                                                                                    |  |
| White           | Good Condition - No Obvious Faults In Appearance Or Function<br>(Unless Where Noted) Very Minor / Light Cosmetic Damage And /<br>Or Light Wear & Tear |  |

| 5.2 Ceiling     |                                                                                                                                                       |  |
|-----------------|-------------------------------------------------------------------------------------------------------------------------------------------------------|--|
| Overall Colour: | General Condition:                                                                                                                                    |  |
| White           | Good Condition - No Obvious Faults In Appearance Or Function<br>(Unless Where Noted) Very Minor / Light Cosmetic Damage And /<br>Or Light Wear & Tear |  |

| Serial # | Element | Element Description                                                    |
|----------|---------|------------------------------------------------------------------------|
| 5.2.1    | Ceiling | Type: Plaster Painted                                                  |
|          |         | Finish: Finish - Smooth Surface, Painted - Matt / Emulsion             |
|          |         | Features: Paint Flaking - Light, Paintwork Patchy & Thin to Some Areas |
|          |         | Comments: Very Light Paint Flaking                                     |

| 5.4 Walls       |                                                                                      |  |
|-----------------|--------------------------------------------------------------------------------------|--|
| Overall Colour: | General Condition:                                                                   |  |
| White           | Excellent Condition - Items Are Not New. No Obvious Faults In Appearance Or Function |  |

| Serial # | Element         | Element Description                                                                          |
|----------|-----------------|----------------------------------------------------------------------------------------------|
| 5.4.1    | Skirting Boards | Type: Moulded To Edge, Wood                                                                  |
|          |                 | Finish: Gloss Painted, Colour White                                                          |
|          |                 | Features: Door Stop                                                                          |
|          | Wall Box        | Location On Wall: Upper Wall Fitted                                                          |
| 5.4.2    |                 | Finish: Wood                                                                                 |
|          |                 | Features: Fusebox Present, Meters Present                                                    |
| 5.4.3    | Walls           | Type: Plaster - Painted, Lining Paper                                                        |
|          |                 | Finish: Painted - Matt / Emulsion                                                            |
|          |                 | Marks & Observations: Salt Spotting / Salt Damp , Paint Blistering / Bubbling                |
|          |                 | Wear & Tear - Decor: Very Light Wear & Tear - Minimal Scuffs / Rub Marks / Scratches / Chips |