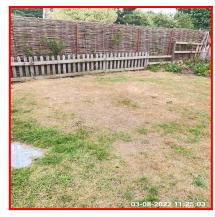

| Serial # | Element       | Element Description                                                                                                          |
|----------|---------------|------------------------------------------------------------------------------------------------------------------------------|
| 2.5.1    | Grassed Areas | Type: Laid With Grass, Established / Seasonal Shrubs , Trees ,  Finish: Grass Slightly Overgrown, Grass Seasonally Weathered |

| Serial # | Grassed Areas - Observation - (Check Out) |
|----------|-------------------------------------------|
| 2.5.1    | Heavily Weathered, Not Maintained         |

2.5.1 Heavily Weathered, Not Maintained

2.5.1 Heavily Weathered, Not Maintained

2.5.1 Heavily Weathered, Not Maintained

| 2.6 Satellite Dish |                                                                                      |
|--------------------|--------------------------------------------------------------------------------------|
| Overall Colour:    | General Condition:                                                                   |
| Dark Grey          | Excellent Condition - Items Are Not New. No Obvious Faults In Appearance Or Function |