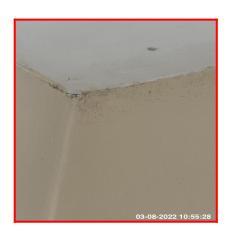

| Serial # | Walls - Observation - (Check Out)                    |
|----------|------------------------------------------------------|
| 6.4.4    | Very Light Mildew Spotting To Upper Rear Wall Corner |

# 6.4.4 Very Light Mildew Spotting To Upper Rear Wall Corner

| 6.5 Windows     |                                                                                                                                              |
|-----------------|----------------------------------------------------------------------------------------------------------------------------------------------|
| Overall Colour: | General Condition:                                                                                                                           |
| White           | Fair / Average Condition - Light to Medium Cosmetic Damage But<br>In Working Condition. Showing Mid Wear & Tear. Minor<br>Maintenance Issues |