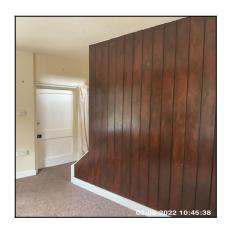

| 4.4.3 | Walls | Type: Plaster - Painted, Lining Paper, Wood Panelling                                                                 |
|-------|-------|-----------------------------------------------------------------------------------------------------------------------|
|       |       | Finish: Painted - Matt / Emulsion, Paper Painted                                                                      |
|       |       | Marks & Observations: Old Damage / Holes Repaired & Painted In To Match, 5+ Picture Hooks / Nails / Screws / To Walls |
|       |       | Accessories, Fixtures & Fittings: Central Heating Thermostat Control / Timer , Co-Ax Cable                            |
|       |       | Wear & Tear - Decor: Very Light Wear & Tear - Minimal Scuffs / Rub Marks / Scratches / Chips                          |
|       |       | Comments: Scratches To Wood Panels                                                                                    |