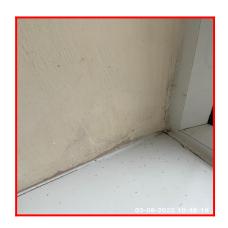

Excess Scratches To RHS Wall For Length Of Tenancy

Paint Blistering To Lower Area By Door

5.4.3 Very Heavy Damp

5.4.3 Very Heavy Damp

5.4.3 Very Heavy Damp

5.4.3 Water Staining / Drip Stains Above Door

5.4.3 Water Staining / Drip Stains Above Door

5.4.3 Excess Scratches To RHS Wall For Length Of Tenancy

5.4.3 Excess Scratches To RHS Wall For Length Of Tenancy

5.4.3 Paint Blistering To Lower Area By Door

| 5.5 Switches                       |                                                                                                                                                       |
|------------------------------------|-------------------------------------------------------------------------------------------------------------------------------------------------------|
| Overall Colour: General Condition: |                                                                                                                                                       |
| White                              | Good Condition - No Obvious Faults In Appearance Or Function<br>(Unless Where Noted) Very Minor / Light Cosmetic Damage And /<br>Or Light Wear & Tear |