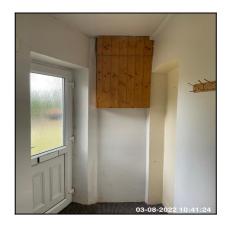

## 3: Entrance Hallway

| 3.1 Doors       |                                                                                                                                              |
|-----------------|----------------------------------------------------------------------------------------------------------------------------------------------|
| Overall Colour: | General Condition:                                                                                                                           |
| White           | Fair / Average Condition - Light to Medium Cosmetic Damage But<br>In Working Condition. Showing Mid Wear & Tear. Minor<br>Maintenance Issues |

| Serial # | Element    | Element Description                                                                                                                                                                                                                                                                                                                                                                                                                                                                                                                                                                    |
|----------|------------|----------------------------------------------------------------------------------------------------------------------------------------------------------------------------------------------------------------------------------------------------------------------------------------------------------------------------------------------------------------------------------------------------------------------------------------------------------------------------------------------------------------------------------------------------------------------------------------|
| 3.1.1    | Door       | Type: Front Door Of Property, Panelled - Glazed  Finish: UPVC  Features: Coat Hook(s) - White, Door Glass - Patterned / Frosted / Opaque , Furniture - UPVC Coated White, Handles - Lever Style, Handles - Tarnished / Scratched , Lock - Yale / Chubb Type, Very Light Scuffs / Rub Marks / Scratches / Chips, Lock - Security Chain & Bracket, Letter Box - Front Cover, Letter Box Tarnished / Scratched  Wear & Tear - Decor: Very Light Wear & Tear - Minimal Scuffs / Rub Marks / Scratches / Chips  Door - Window/Glass: Domestically Clean Outside , Domestically Clean Inside |
| 3.1.2    | Door Frame | Type: UPVC  Finish: Frame Coloured - White, UPVC  Features: , With Striking Plate / Lock Return, Very Light Scratches / Marks / Scuffs  Comments: Mildew To Sealant                                                                                                                                                                                                                                                                                                                                                                                                                    |

| C  | erial # | Element | Element Description |
|----|---------|---------|---------------------|
| 36 | eriai # | Element | Element Description |

|       |          | Location On Wall: Upper Wall Fitted                                                          |
|-------|----------|----------------------------------------------------------------------------------------------|
| 3.3.1 | Wall Box | Finish: Wood                                                                                 |
|       |          | Features: Fusebox Present, Meters Present                                                    |
| 3.3.2 | Walls    | <b>Type:</b> Plaster - Painted, Lining Paper                                                 |
|       |          | Finish: Painted - Matt / Emulsion, Paper Painted                                             |
|       |          | Features: Feature Wall - Painted Different Colour                                            |
|       |          | Marks & Observations: 1-4 Wall Plugs, 5+ Picture Hooks /<br>Nails / Screws / To Walls        |
|       |          | Accessories, Fixtures & Fittings: Door Bell Box , Wood Back Coat Hooks                       |
|       |          | Wear & Tear - Decor: Very Light Wear & Tear - Minimal Scuffs / Rub Marks / Scratches / Chips |