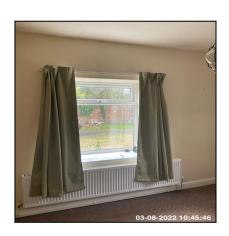

### 4.10 Curtains / Poles / Shutters

Overall Colour:

General Condition:

| Multi Coloured / Patterned | Fair / Average Condition - Light to Medium Cosmetic Damage But<br>In Working Condition. Showing Mid Wear & Tear. Minor<br>Maintenance Issues |
|----------------------------|----------------------------------------------------------------------------------------------------------------------------------------------|
|----------------------------|----------------------------------------------------------------------------------------------------------------------------------------------|

| Serial # | Element       | Element Description                                                                      |
|----------|---------------|------------------------------------------------------------------------------------------|
| 4.10.1   | Curtains      | Type: Length Between Sill & Floor                                                        |
|          |               | Finish: Light Linen, Synthetic                                                           |
|          |               | Features: Lined, Sun Bleached, Unpatterned, Light Marks /<br>Stains To Inside of Curtain |
| 4.10.2 P | Poles / Track | Type: Track                                                                              |
|          |               | Finish & Number Fitted: UPVC, x03                                                        |
|          |               | Features: Clips / Rings UPVC                                                             |