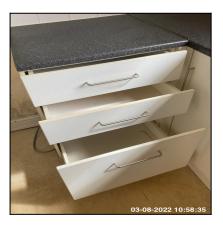

|
| None                      | Good Condition - No Obvious Faults In Appearance Or Function<br>(Unless Where Noted) Very Minor / Light Cosmetic Damage And /<br>Or Light Wear & Tear |

| Serial # | Element | Element Description |
|----------|---------|---------------------|
|----------|---------|---------------------|

|        | Mirror     | Type: Square, Wall Fitted,     |
|--------|------------|--------------------------------|
| 6.14.1 |            | Finish: Frame - Wood           |
|        |            | Comments: Very Light Scratches |
| 6.14.2 | Towel Rail | Type: Wall Mounted             |
|        |            | Finish: Metal Effect           |

## 7: Kitchen





















| 7.1 Doors       |                                                                                                                                                       |
|-----------------|-------------------------------------------------------------------------------------------------------------------------------------------------------|
| Overall Colour: | General Condition:                                                                                                                                    |
| White           | Good Condition - No Obvious Faults In Appearance Or Function<br>(Unless Where Noted) Very Minor / Light Cosmetic Damage And /<br>Or Light Wear & Tear |

| Serial # | Element | Element Description