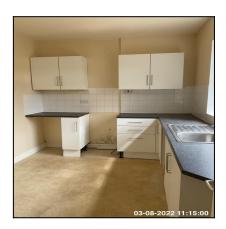

| 2.5 Grassed / Planted Areas |                                                                                                                                              |
|-----------------------------|----------------------------------------------------------------------------------------------------------------------------------------------|
| Overall Colour:             | General Condition:                                                                                                                           |
| Green (Dark)                | Fair / Average Condition - Light to Medium Cosmetic Damage But<br>In Working Condition. Showing Mid Wear & Tear. Minor<br>Maintenance Issues |

| Serial # | Element       | Element Description                                                                                                          |
|----------|---------------|------------------------------------------------------------------------------------------------------------------------------|
| 2.5.1    | Grassed Areas | Type: Laid With Grass, Established / Seasonal Shrubs , Trees ,  Finish: Grass Slightly Overgrown, Grass Seasonally Weathered |

| Serial # | Grassed Areas - Observation - (Check Out) |
|----------|-------------------------------------------|
| 2.5.1    | Heavily Weathered, Not Maintained         |

2.5.1 Heavily Weathered, Not Maintained

2.5.1 Heavily Weathered, Not Maintained

2.5.1 Heavily Weathered, Not Maintained

| 2.6 Satellite Dish |                                                                                      |
|--------------------|--------------------------------------------------------------------------------------|
| Overall Colour:    | General Condition:                                                                   |
| Dark Grey          | Excellent Condition - Items Are Not New. No Obvious Faults In Appearance Or Function |