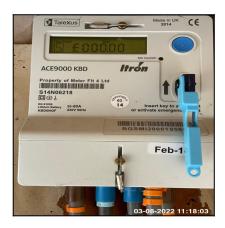

| Utility           | Location         | Serial<br>Number | Reading | Meter type | Comments                                             | Date<br>Recorded |
|-------------------|------------------|------------------|---------|------------|------------------------------------------------------|------------------|
| Electric<br>Meter | Entrance<br>Hall | S14N0621<br>8    | 52254   | None       | Debt<br>£008.03<br>Emergency<br>Credit<br>Debt £0.00 | 03-08-2022       |