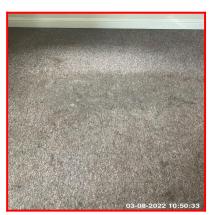

| 4.9 Floor       |                                                                                                                                              |  |
|-----------------|----------------------------------------------------------------------------------------------------------------------------------------------|--|
| Overall Colour: | General Condition:                                                                                                                           |  |
| Brown           | Fair / Average Condition - Light to Medium Cosmetic Damage But<br>In Working Condition. Showing Mid Wear & Tear. Minor<br>Maintenance Issues |  |

| Serial # | Element | Element Description                                                                                                                                                                                                               |
|----------|---------|-----------------------------------------------------------------------------------------------------------------------------------------------------------------------------------------------------------------------------------|
|          |         | Type: Carpet                                                                                                                                                                                                                      |
|          |         | Finish: Woven Short Pile                                                                                                                                                                                                          |
| 4.9.1    | Floors  | <b>Features:</b> Wall To Wall Fitted, Un-Patterned, Threshold Bar - Aluminimum, Pile Flattened / Discoloured / Worn To Traffic Areas - Light, Indentations From Previous Furniture - Light, Light Pulls / Carpet Fraying At Edges |