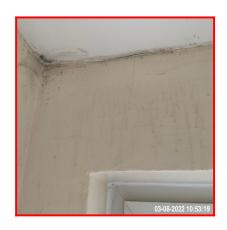

| Serial # | Ceiling - Observation - (Check Out) |
|----------|-------------------------------------|
| 5.2.1    | Mildew Spotting                     |

5.2.1 Mildew Spotting

5.2.1 Mildew Spotting

| 5.3 Lighting    |                    |
|-----------------|--------------------|
| Overall Colour: | General Condition: |