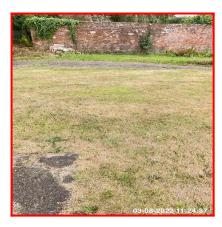

| Serial # | Element       | Element Description                                                                                                          |
|----------|---------------|------------------------------------------------------------------------------------------------------------------------------|
| 2.5.1    | Grassed Areas | Type: Laid With Grass, Established / Seasonal Shrubs , Trees ,  Finish: Grass Slightly Overgrown, Grass Seasonally Weathered |

| Serial # | Grassed Areas - Observation - (Check Out) |
|----------|-------------------------------------------|
| 2.5.1    | Heavily Weathered, Not Maintained         |

2.5.1 Heavily Weathered, Not Maintained

2.5.1 Heavily Weathered, Not Maintained

2.5.1 Heavily Weathered, Not Maintained

| 2.6 Satellite Dish |                                                                                      |
|--------------------|--------------------------------------------------------------------------------------|
| Overall Colour:    | General Condition:                                                                   |
| Dark Grey          | Excellent Condition - Items Are Not New. No Obvious Faults In Appearance Or Function |