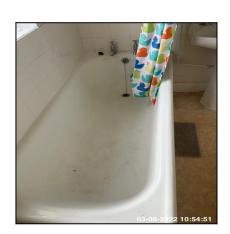

| 6.4 Walls       |                    |
|-----------------|--------------------|
| Overall Colour: | General Condition: |

| Magnolia | Good Condition - No Obvious Faults In Appearance Or Function<br>(Unless Where Noted) Very Minor / Light Cosmetic Damage And /<br>Or Light Wear & Tear |
|----------|-------------------------------------------------------------------------------------------------------------------------------------------------------|
|----------|-------------------------------------------------------------------------------------------------------------------------------------------------------|

| Serial # | Element         | Element Description                                                                                                 |
|----------|-----------------|---------------------------------------------------------------------------------------------------------------------|
| 6.4.1    | Skirting Boards | <b>Type:</b> Wood, Moulded To Edge                                                                                  |
| 6.4.1    |                 | Finish: Gloss Painted, Colour White                                                                                 |
|          | Tiling          | <b>Type:</b> Part Tiled, Tiled Behind Basin, Tiled Behind Toilet to Mid Wall, Tiled Behind Bath & Shower To Ceiling |
| 6.4.2    |                 | Finish & Tile Colour: Grout - White, Tiles - Smooth Surface, White                                                  |
|          |                 | Features: Grouting Discoloured / Aged                                                                               |
|          | Wall Cupboard   | Type & Number Fitted: Meter Cupboard, x01                                                                           |
|          |                 | Finish: Wood, Doors To Match Property                                                                               |
| 6.4.3    |                 | Features: All Interior Surfaces In Poor Condition, Floor<br>Concrete / Not Covered                                  |
|          |                 | Comments: Water Meter                                                                                               |
|          | Walls           | Type: Plaster - Painted                                                                                             |
| 6.4.4    |                 | Finish: Painted - Matt / Emulsion                                                                                   |
|          |                 | Marks & Observations: Window Reveals - Paint Flaking / Cracks / Chips                                               |