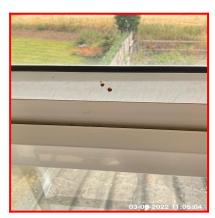

| Serial # | Element | Element Description                                                                                                                                                                                                                                                                   |
|----------|---------|---------------------------------------------------------------------------------------------------------------------------------------------------------------------------------------------------------------------------------------------------------------------------------------|
| 4.5.1    | Sill    | Finish & Number Fitted: UPVC, x02  Features: Light Debris to Sill, Light Scratches, Very Light Scratches / Marks                                                                                                                                                                      |
| 4.5.2    | Windows | Type & Number Fitted: x02, Casement  Finish: UPVC  Features: Light Marks to Frame, Furniture - UPVC Coated White, Glazed - Double, Handles - Lever With Button & Lock, Key Missing From Lock  Window Cleanliness: Domestically Clean Outside, Stickers Present, Light Marks To Inside |

| Serial # | Windows - Observation - (Check Out) |
|----------|-------------------------------------|
| 4.5.2    | Mildew To Sealant                   |

### 4.5.2 Mildew To Sealant

| 4.6 Switches    |                                                                                                                                                       |
|-----------------|-------------------------------------------------------------------------------------------------------------------------------------------------------|
| Overall Colour: | General Condition:                                                                                                                                    |
| White           | Good Condition - No Obvious Faults In Appearance Or Function<br>(Unless Where Noted) Very Minor / Light Cosmetic Damage And /<br>Or Light Wear & Tear |