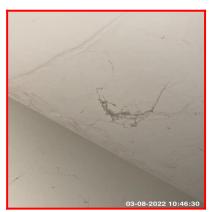

| Serial # | Element         | Element Description                                                                          |
|----------|-----------------|----------------------------------------------------------------------------------------------|
| 5.4.1    | Skirting Boards | Type: Moulded To Edge, Wood                                                                  |
|          |                 | Finish: Gloss Painted, Colour White                                                          |
|          |                 | Features: Door Stop                                                                          |
|          | Wall Box        | Location On Wall: Upper Wall Fitted                                                          |
| 5.4.2    |                 | Finish: Wood                                                                                 |
|          |                 | Features: Fusebox Present, Meters Present                                                    |
| 5.4.3    | Walls           | Type: Plaster - Painted, Lining Paper                                                        |
|          |                 | Finish: Painted - Matt / Emulsion                                                            |
|          |                 | Marks & Observations: Salt Spotting / Salt Damp , Paint Blistering / Bubbling                |
|          |                 | Wear & Tear - Decor: Very Light Wear & Tear - Minimal Scuffs / Rub Marks / Scratches / Chips |

| Serial # | Walls - Observation - (Check Out) |
|----------|-----------------------------------|
|----------|-----------------------------------|

Very Heavy Damp

5.4.3

Water Staining / Drip Stains Above Door

Excess Scratches To RHS Wall For Length Of Tenancy

Paint Blistering To Lower Area By Door

5.4.3 Very Heavy Damp

5.4.3 Very Heavy Damp

5.4.3 Very Heavy Damp

5.4.3 Water Staining / Drip Stains Above Door

5.4.3 Water Staining / Drip Stains Above Door