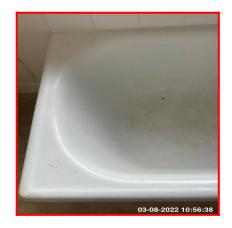

| Serial # | Element         | Element Description                                                                                                 |
|----------|-----------------|---------------------------------------------------------------------------------------------------------------------|
| 6.4.1    | Skirting Boards | <b>Type:</b> Wood, Moulded To Edge                                                                                  |
| 6.4.1    |                 | Finish: Gloss Painted, Colour White                                                                                 |
|          | Tiling          | <b>Type:</b> Part Tiled, Tiled Behind Basin, Tiled Behind Toilet to Mid Wall, Tiled Behind Bath & Shower To Ceiling |
| 6.4.2    |                 | Finish & Tile Colour: Grout - White, Tiles - Smooth Surface, White                                                  |
|          |                 | Features: Grouting Discoloured / Aged                                                                               |
|          | Wall Cupboard   | Type & Number Fitted: Meter Cupboard, x01                                                                           |
|          |                 | Finish: Wood, Doors To Match Property                                                                               |
| 6.4.3    |                 | Features: All Interior Surfaces In Poor Condition, Floor<br>Concrete / Not Covered                                  |
|          |                 | Comments: Water Meter                                                                                               |
|          | Walls           | Type: Plaster - Painted                                                                                             |
| 6.4.4    |                 | Finish: Painted - Matt / Emulsion                                                                                   |
|          |                 | Marks & Observations: Window Reveals - Paint Flaking / Cracks / Chips                                               |

| Serial # | Walls - Observation - (Check Out)                    |
|----------|------------------------------------------------------|
| 6.4.4    | Very Light Mildew Spotting To Upper Rear Wall Corner |

# 6.4.4 Very Light Mildew Spotting To Upper Rear Wall Corner

| 6.5 Windows     |                                                                                                                                              |
|-----------------|----------------------------------------------------------------------------------------------------------------------------------------------|
| Overall Colour: | General Condition:                                                                                                                           |
| White           | Fair / Average Condition - Light to Medium Cosmetic Damage But<br>In Working Condition. Showing Mid Wear & Tear. Minor<br>Maintenance Issues |