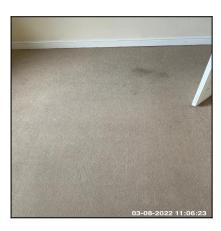

| Serial # | Element | Element Description                                                                                                                                                                                                               |
|----------|---------|-----------------------------------------------------------------------------------------------------------------------------------------------------------------------------------------------------------------------------------|
|          |         | Type: Carpet                                                                                                                                                                                                                      |
|          |         | Finish: Woven Short Pile                                                                                                                                                                                                          |
| 4.9.1    | Floors  | <b>Features:</b> Wall To Wall Fitted, Un-Patterned, Threshold Bar - Aluminimum, Pile Flattened / Discoloured / Worn To Traffic Areas - Light, Indentations From Previous Furniture - Light, Light Pulls / Carpet Fraying At Edges |

| Serial # | Floors - Observation - (Check Out)      |  |
|----------|-----------------------------------------|--|
|          | 4 X Burn Marks To Middle                |  |
| 4.9.1    | Excess Wear And Staining To Middle Area |  |
|          | Burn Marks By Fireplace                 |  |

4.9.1 4 X Burn Marks To Middle

4.9.1 4 X Burn Marks To Middle

4.9.1 4 X Burn Marks To Middle

4.9.1 4 X Burn Marks To Middle

4.9.1 4 X Burn Marks To Middle

4.9.1 Excess Wear And Staining To Middle Area

4.9.1 Excess Wear And Staining To Middle Area