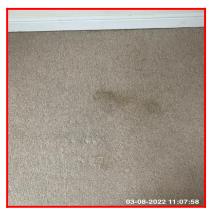

| Serial # | Element | Element Description                                                                                                                                                                                                               |
|----------|---------|-----------------------------------------------------------------------------------------------------------------------------------------------------------------------------------------------------------------------------------|
|          |         | Type: Carpet                                                                                                                                                                                                                      |
|          |         | Finish: Woven Short Pile                                                                                                                                                                                                          |
| 4.9.1    | Floors  | <b>Features:</b> Wall To Wall Fitted, Un-Patterned, Threshold Bar - Aluminimum, Pile Flattened / Discoloured / Worn To Traffic Areas - Light, Indentations From Previous Furniture - Light, Light Pulls / Carpet Fraying At Edges |

| Serial # | Floors - Observation - (Check Out)      |  |
|----------|-----------------------------------------|--|
|          | 4 X Burn Marks To Middle                |  |
| 4.9.1    | Excess Wear And Staining To Middle Area |  |
|          | Burn Marks By Fireplace                 |  |

4.9.1 4 X Burn Marks To Middle

4.9.1 4 X Burn Marks To Middle

4.9.1 4 X Burn Marks To Middle

4.9.1 4 X Burn Marks To Middle

4.9.1 4 X Burn Marks To Middle

4.9.1 Excess Wear And Staining To Middle Area

4.9.1 Excess Wear And Staining To Middle Area