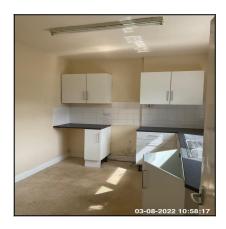

#### 6: Bathroom

| 6.1 Doors                          |                                                                                                                                                       |
|------------------------------------|-------------------------------------------------------------------------------------------------------------------------------------------------------|
| Overall Colour: General Condition: |                                                                                                                                                       |
| White                              | Good Condition - No Obvious Faults In Appearance Or Function<br>(Unless Where Noted) Very Minor / Light Cosmetic Damage And /<br>Or Light Wear & Tear |

| 6.4 Walls       |                    |
|-----------------|--------------------|
| Overall Colour: | General Condition: |

| Magnolia | Good Condition - No Obvious Faults In Appearance Or Function<br>(Unless Where Noted) Very Minor / Light Cosmetic Damage And /<br>Or Light Wear & Tear |
|----------|-------------------------------------------------------------------------------------------------------------------------------------------------------|
|----------|-------------------------------------------------------------------------------------------------------------------------------------------------------|

| Serial # | Element         | Element Description                                                                                                 |
|----------|-----------------|---------------------------------------------------------------------------------------------------------------------|
| 6.4.1    | Skirting Boards | <b>Type:</b> Wood, Moulded To Edge                                                                                  |
| 6.4.1    |                 | Finish: Gloss Painted, Colour White                                                                                 |
|          | Tiling          | <b>Type:</b> Part Tiled, Tiled Behind Basin, Tiled Behind Toilet to Mid Wall, Tiled Behind Bath & Shower To Ceiling |
| 6.4.2    |                 | Finish & Tile Colour: Grout - White, Tiles - Smooth Surface, White                                                  |
|          |                 | Features: Grouting Discoloured / Aged                                                                               |
|          | Wall Cupboard   | Type & Number Fitted: Meter Cupboard, x01                                                                           |
|          |                 | Finish: Wood, Doors To Match Property                                                                               |
| 6.4.3    |                 | Features: All Interior Surfaces In Poor Condition, Floor<br>Concrete / Not Covered                                  |
|          |                 | Comments: Water Meter                                                                                               |
|          | Walls           | Type: Plaster - Painted                                                                                             |
| 6.4.4    |                 | Finish: Painted - Matt / Emulsion                                                                                   |
|          |                 | Marks & Observations: Window Reveals - Paint Flaking / Cracks / Chips                                               |