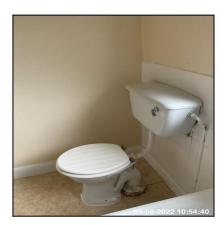

#### 6: Bathroom

| 6.1 Doors                          |                                                                                                                                                       |
|------------------------------------|-------------------------------------------------------------------------------------------------------------------------------------------------------|
| Overall Colour: General Condition: |                                                                                                                                                       |
| White                              | Good Condition - No Obvious Faults In Appearance Or Function<br>(Unless Where Noted) Very Minor / Light Cosmetic Damage And /<br>Or Light Wear & Tear |

| Serial # | Element | Element Description                                                                                                                                                                                                                       |
|----------|---------|-------------------------------------------------------------------------------------------------------------------------------------------------------------------------------------------------------------------------------------------|
| 6.1.1    | Door    | Type: Flush  Finish: Painted - Gloss, Wood  Features: Handles - Tarnished / Scratched , Furniture - Aluminium Effect, Handles - Lever Style, Very Light Scuffs / Rub Marks / Scratches / Chips, Old Damage Repaired & Painted In To Match |
|          |         | Wear & Tear - Decor: Very Light Wear & Tear - Minimal Scuffs / Rub Marks / Scratches / Chips                                                                                                                                              |