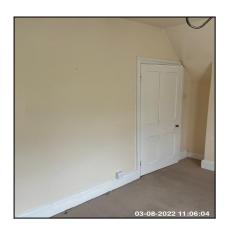

## 3: Entrance Hallway

| 3.1 Doors       |                                                                                                                                              |
|-----------------|----------------------------------------------------------------------------------------------------------------------------------------------|
| Overall Colour: | General Condition:                                                                                                                           |
| White           | Fair / Average Condition - Light to Medium Cosmetic Damage But<br>In Working Condition. Showing Mid Wear & Tear. Minor<br>Maintenance Issues |

| Serial # | Element    | Element Description                                                                                                                                                                                                                                                                                                                                                                                                                                                                                                                                                                    |
|----------|------------|----------------------------------------------------------------------------------------------------------------------------------------------------------------------------------------------------------------------------------------------------------------------------------------------------------------------------------------------------------------------------------------------------------------------------------------------------------------------------------------------------------------------------------------------------------------------------------------|
| 3.1.1    | Door       | Type: Front Door Of Property, Panelled - Glazed  Finish: UPVC  Features: Coat Hook(s) - White, Door Glass - Patterned / Frosted / Opaque , Furniture - UPVC Coated White, Handles - Lever Style, Handles - Tarnished / Scratched , Lock - Yale / Chubb Type, Very Light Scuffs / Rub Marks / Scratches / Chips, Lock - Security Chain & Bracket, Letter Box - Front Cover, Letter Box Tarnished / Scratched  Wear & Tear - Decor: Very Light Wear & Tear - Minimal Scuffs / Rub Marks / Scratches / Chips  Door - Window/Glass: Domestically Clean Outside , Domestically Clean Inside |
| 3.1.2    | Door Frame | Type: UPVC  Finish: Frame Coloured - White, UPVC  Features: , With Striking Plate / Lock Return, Very Light Scratches / Marks / Scuffs  Comments: Mildew To Sealant                                                                                                                                                                                                                                                                                                                                                                                                                    |

### 3.2.1 Cob Webs

3.2.1 Cob Webs

| 3.3 Walls                          |                                                                                                                                              |
|------------------------------------|----------------------------------------------------------------------------------------------------------------------------------------------|
| Overall Colour: General Condition: |                                                                                                                                              |
| White                              | Fair / Average Condition - Light to Medium Cosmetic Damage But<br>In Working Condition. Showing Mid Wear & Tear. Minor<br>Maintenance Issues |

| C  | erial # | Element | Element Description |
|----|---------|---------|---------------------|
| 36 | eriai # | Element | Element Description |

|       |          | Location On Wall: Upper Wall Fitted                                                          |
|-------|----------|----------------------------------------------------------------------------------------------|
| 3.3.1 | Wall Box | Finish: Wood                                                                                 |
|       |          | Features: Fusebox Present, Meters Present                                                    |
| 3.3.2 | Walls    | <b>Type:</b> Plaster - Painted, Lining Paper                                                 |
|       |          | Finish: Painted - Matt / Emulsion, Paper Painted                                             |
|       |          | Features: Feature Wall - Painted Different Colour                                            |
|       |          | Marks & Observations: 1-4 Wall Plugs, 5+ Picture Hooks /<br>Nails / Screws / To Walls        |
|       |          | Accessories, Fixtures & Fittings: Door Bell Box , Wood Back Coat Hooks                       |
|       |          | Wear & Tear - Decor: Very Light Wear & Tear - Minimal Scuffs / Rub Marks / Scratches / Chips |