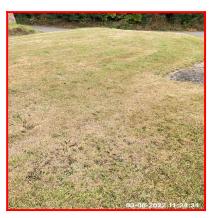

| Serial # | Element       | Element Description                                                                                                          |
|----------|---------------|------------------------------------------------------------------------------------------------------------------------------|
| 2.5.1    | Grassed Areas | Type: Laid With Grass, Established / Seasonal Shrubs , Trees ,  Finish: Grass Slightly Overgrown, Grass Seasonally Weathered |

| Serial # | Grassed Areas - Observation - (Check Out) |
|----------|-------------------------------------------|
| 2.5.1    | Heavily Weathered, Not Maintained         |

2.5.1 Heavily Weathered, Not Maintained

2.5.1 Heavily Weathered, Not Maintained

2.5.1 Heavily Weathered, Not Maintained

| 2.6 Satellite Dish |                                                                                      |
|--------------------|--------------------------------------------------------------------------------------|
| Overall Colour:    | General Condition:                                                                   |
| Dark Grey          | Excellent Condition - Items Are Not New. No Obvious Faults In Appearance Or Function |