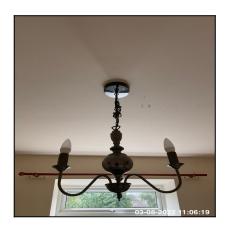

| Serial # | Ceiling - Observation - (Check Out) |
|----------|-------------------------------------|
| 4.2.1    | Cob Webs                            |

4.2.1 Cob Webs

4.2.1 Cob Webs

4.2.1 Cob Webs

| 4.3 Lighting    |                    |
|-----------------|--------------------|
| Overall Colour: | General Condition: |

| Black | Good Condition - No Obvious Faults In Appearance Or Function (Unless Where Noted) Very Minor / Light Cosmetic Damage And / Or Light Wear & Tear |
|-------|-------------------------------------------------------------------------------------------------------------------------------------------------|
|-------|-------------------------------------------------------------------------------------------------------------------------------------------------|

| Serial # | Element | Element Description                                                                     |
|----------|---------|-----------------------------------------------------------------------------------------|
|          |         | Type: Bayonet, Ceiling Fitted, Rose & Cord                                              |
| 4.3.1    | Pendant | Number Of Fittings: x01                                                                 |
|          |         | Features: All Bulbs Working, Bulb Per Pendant x01, Dusty to Pendant/Rose, Shade - Glass |