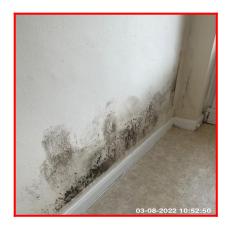

| Serial # | Walls - Observation - (Check Out) |
|----------|-----------------------------------|
|----------|-----------------------------------|

Very Heavy Damp

5.4.3

Water Staining / Drip Stains Above Door

Excess Scratches To RHS Wall For Length Of Tenancy

Paint Blistering To Lower Area By Door

5.4.3 Very Heavy Damp

5.4.3 Very Heavy Damp

5.4.3 Very Heavy Damp

5.4.3 Water Staining / Drip Stains Above Door

5.4.3 Water Staining / Drip Stains Above Door