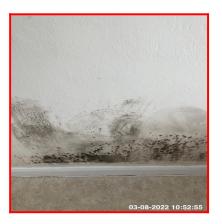

| Serial # | Walls - Observation - (Check Out) |
|----------|-----------------------------------|
|----------|-----------------------------------|

Very Heavy Damp

5.4.3

Water Staining / Drip Stains Above Door

Excess Scratches To RHS Wall For Length Of Tenancy

Paint Blistering To Lower Area By Door

5.4.3 Very Heavy Damp

5.4.3 Very Heavy Damp

5.4.3 Very Heavy Damp

5.4.3 Water Staining / Drip Stains Above Door

5.4.3 Water Staining / Drip Stains Above Door