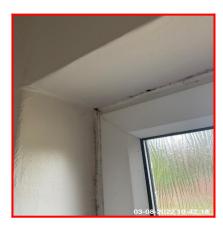

| Serial #   | Element | Element Description                 |
|------------|---------|-------------------------------------|
| 3.4.1 Sill | C:ll    | Finish & Number Fitted: UPVC, x01   |
|            | 3111    | Features: Mould / Mildew To Sealant |

|       |         | Type & Number Fitted: x01, Fixed                                          |
|-------|---------|---------------------------------------------------------------------------|
|       |         | Finish: UPVC                                                              |
| 3.4.2 | Windows | Features: Sealant Mouldy / Mildew Present, Light Marks to Frame           |
|       |         | Window Cleanliness: Domestically Clean Inside, Domestically Clean Outside |