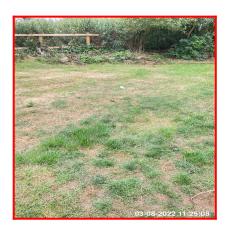

| Serial # | Element       | Element Description                                                                                                          |
|----------|---------------|------------------------------------------------------------------------------------------------------------------------------|
| 2.5.1    | Grassed Areas | Type: Laid With Grass, Established / Seasonal Shrubs , Trees ,  Finish: Grass Slightly Overgrown, Grass Seasonally Weathered |

| Serial # | Grassed Areas - Observation - (Check Out) |
|----------|-------------------------------------------|
| 2.5.1    | Heavily Weathered, Not Maintained         |

2.5.1 Heavily Weathered, Not Maintained

2.5.1 Heavily Weathered, Not Maintained

2.5.1 Heavily Weathered, Not Maintained

| 2.6 Satellite Dish |                                                                                      |
|--------------------|--------------------------------------------------------------------------------------|
| Overall Colour:    | General Condition:                                                                   |
| Dark Grey          | Excellent Condition - Items Are Not New. No Obvious Faults In Appearance Or Function |