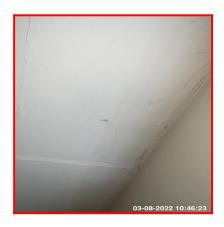

| Serial # | Element | Element Description                                                    |
|----------|---------|------------------------------------------------------------------------|
| 5.2.1    | Ceiling | Type: Plaster Painted                                                  |
|          |         | Finish: Finish - Smooth Surface, Painted - Matt / Emulsion             |
|          |         | Features: Paint Flaking - Light, Paintwork Patchy & Thin to Some Areas |
|          |         | Comments: Very Light Paint Flaking                                     |

| Serial # | Ceiling - Observation - (Check Out) |
|----------|-------------------------------------|
| 5.2.1    | Mildew Spotting                     |

5.2.1 Mildew Spotting

5.2.1 Mildew Spotting

| 5.3 Lighting    |                    |
|-----------------|--------------------|
| Overall Colour: | General Condition: |