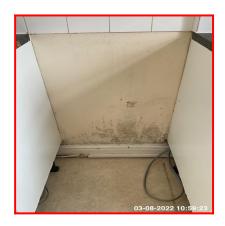

| Serial # | Walls - Observation - (Check Out) |
|----------|-----------------------------------|
|----------|-----------------------------------|

Very Heavy Damp

5.4.3

Water Staining / Drip Stains Above Door

Excess Scratches To RHS Wall For Length Of Tenancy

Paint Blistering To Lower Area By Door

5.4.3 Very Heavy Damp

5.4.3 Very Heavy Damp

5.4.3 Very Heavy Damp

5.4.3 Water Staining / Drip Stains Above Door

5.4.3 Water Staining / Drip Stains Above Door