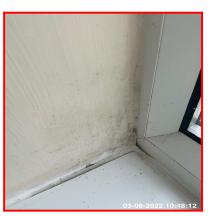

| Serial # | Walls - Observation - (Check Out) |
|----------|-----------------------------------|
|----------|-----------------------------------|

Very Heavy Damp

5.4.3

Water Staining / Drip Stains Above Door

Excess Scratches To RHS Wall For Length Of Tenancy

Paint Blistering To Lower Area By Door

5.4.3 Very Heavy Damp

5.4.3 Very Heavy Damp

5.4.3 Very Heavy Damp

5.4.3 Water Staining / Drip Stains Above Door

5.4.3 Water Staining / Drip Stains Above Door