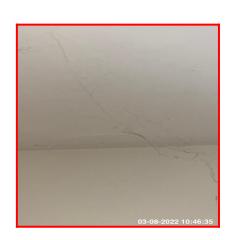

| Serial # | Ceiling - Observation - (Check Out) |
|----------|-------------------------------------|
| 5.2.1    | Mildew Spotting                     |

5.2.1 Mildew Spotting

5.2.1 Mildew Spotting

| 5.3 Lighting    |                    |
|-----------------|--------------------|
| Overall Colour: | General Condition: |