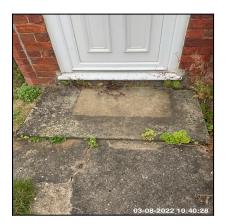

| 2.2 Driveway    |                                                                                                                                                       |
|-----------------|-------------------------------------------------------------------------------------------------------------------------------------------------------|
| Overall Colour: | General Condition:                                                                                                                                    |
| Black           | Good Condition - No Obvious Faults In Appearance Or Function<br>(Unless Where Noted) Very Minor / Light Cosmetic Damage And /<br>Or Light Wear & Tear |

| Serial # | Element  | Element Description               |
|----------|----------|-----------------------------------|
|          |          | Type: Double                      |
| 2.2.1    | Driveway | Finish: Gravel                    |
|          |          | Features: Very Light Moss / Weeds |