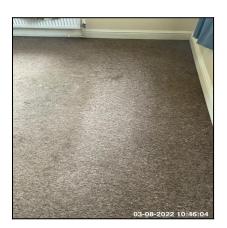

| Serial # | Element | Element Description                                                                                                                                                                                                               |
|----------|---------|-----------------------------------------------------------------------------------------------------------------------------------------------------------------------------------------------------------------------------------|
|          |         | Type: Carpet                                                                                                                                                                                                                      |
|          |         | Finish: Woven Short Pile                                                                                                                                                                                                          |
| 4.9.1    | Floors  | <b>Features:</b> Wall To Wall Fitted, Un-Patterned, Threshold Bar - Aluminimum, Pile Flattened / Discoloured / Worn To Traffic Areas - Light, Indentations From Previous Furniture - Light, Light Pulls / Carpet Fraying At Edges |

| Serial # | Floors - Observation - (Check Out)      |  |
|----------|-----------------------------------------|--|
|          | 4 X Burn Marks To Middle                |  |
| 4.9.1    | Excess Wear And Staining To Middle Area |  |
|          | Burn Marks By Fireplace                 |  |

4.9.1 4 X Burn Marks To Middle

4.9.1 4 X Burn Marks To Middle

4.9.1 4 X Burn Marks To Middle

4.9.1 4 X Burn Marks To Middle

4.9.1 4 X Burn Marks To Middle

4.9.1 Excess Wear And Staining To Middle Area

4.9.1 Excess Wear And Staining To Middle Area