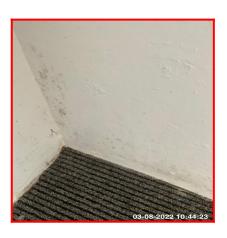

| Serial # | Walls - Observation - (Check Out)          |  |
|----------|--------------------------------------------|--|
|          | Light Chip To Front Wall                   |  |
| 3.3.2    | Mildew To Door Reveal Sides And Upper Area |  |
|          | Mildew Spotting To Lower RHS Wall          |  |

3.3.2 Mildew Spotting To Lower RHS Wall

### 3.3.2 Mildew Spotting To Lower RHS Wall

| 3.4 Windows                        |                                                                                                                                              |  |
|------------------------------------|----------------------------------------------------------------------------------------------------------------------------------------------|--|
| Overall Colour: General Condition: |                                                                                                                                              |  |
| White                              | Fair / Average Condition - Light to Medium Cosmetic Damage But<br>In Working Condition. Showing Mid Wear & Tear. Minor<br>Maintenance Issues |  |