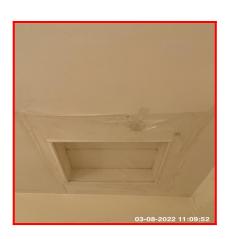

| Serial #       | Ceiling - Observation - (Check Out) |  |
|----------------|-------------------------------------|--|
| 3.2.1 Cob Webs |                                     |  |

### 3.2.1 Cob Webs

3.2.1 Cob Webs

| 3.3 Walls                          |                                                                                                                                              |
|------------------------------------|----------------------------------------------------------------------------------------------------------------------------------------------|
| Overall Colour: General Condition: |                                                                                                                                              |
| White                              | Fair / Average Condition - Light to Medium Cosmetic Damage But<br>In Working Condition. Showing Mid Wear & Tear. Minor<br>Maintenance Issues |