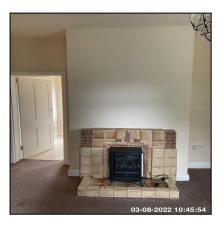

| 4.11 Fireplace  |                                                                                                                                              |  |
|-----------------|----------------------------------------------------------------------------------------------------------------------------------------------|--|
| Overall Colour: | General Condition:                                                                                                                           |  |
| Dark Beige      | Fair / Average Condition - Light to Medium Cosmetic Damage But<br>In Working Condition. Showing Mid Wear & Tear. Minor<br>Maintenance Issues |  |

| Serial # | Element   | Element Description                                                                                             |
|----------|-----------|-----------------------------------------------------------------------------------------------------------------|
| 4.11.1   | Fireplace | <b>Type:</b> , Wall Fitted, Electric Fire                                                                       |
|          |           | Finish: Back Panel - Tiled, Fully Tiled, Tiled Cheeks                                                           |
|          |           | Features: Hearth - Tiled, Mantelpiece - Tile, Light Marks / Chips To Mantelpiece, Light Marks / Chips To Hearth |

| Serial # | Fireplace - Observation - (Check Out)               |
|----------|-----------------------------------------------------|
| 4.11.1   | Heavy Crack To RHS Top To Bottom Of Tiles. Repaired |