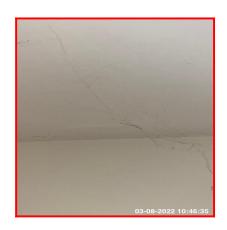

| Serial # | Element         | Element Description                                                                          |
|----------|-----------------|----------------------------------------------------------------------------------------------|
| 5.4.1    | Skirting Boards | Type: Moulded To Edge, Wood                                                                  |
|          |                 | Finish: Gloss Painted, Colour White                                                          |
|          |                 | Features: Door Stop                                                                          |
|          | Wall Box        | Location On Wall: Upper Wall Fitted                                                          |
| 5.4.2    |                 | Finish: Wood                                                                                 |
|          |                 | Features: Fusebox Present, Meters Present                                                    |
| 5.4.3    | Walls           | Type: Plaster - Painted, Lining Paper                                                        |
|          |                 | Finish: Painted - Matt / Emulsion                                                            |
|          |                 | Marks & Observations: Salt Spotting / Salt Damp , Paint Blistering / Bubbling                |
|          |                 | Wear & Tear - Decor: Very Light Wear & Tear - Minimal Scuffs / Rub Marks / Scratches / Chips |

Excess Scratches To RHS Wall For Length Of Tenancy

Paint Blistering To Lower Area By Door

5.4.3 Very Heavy Damp

5.4.3 Very Heavy Damp

5.4.3 Very Heavy Damp

5.4.3 Water Staining / Drip Stains Above Door

5.4.3 Water Staining / Drip Stains Above Door

5.4.3 Excess Scratches To RHS Wall For Length Of Tenancy

5.4.3 Excess Scratches To RHS Wall For Length Of Tenancy

5.4.3 Paint Blistering To Lower Area By Door

| 5.5 Switches                       |                                                                                                                                                       |
|------------------------------------|-------------------------------------------------------------------------------------------------------------------------------------------------------|
| Overall Colour: General Condition: |                                                                                                                                                       |
| White                              | Good Condition - No Obvious Faults In Appearance Or Function<br>(Unless Where Noted) Very Minor / Light Cosmetic Damage And /<br>Or Light Wear & Tear |