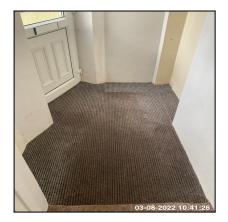

| 3.5 Floor       |                                                                                                                                              |
|-----------------|----------------------------------------------------------------------------------------------------------------------------------------------|
| Overall Colour: | General Condition:                                                                                                                           |
| Dark Brown      | Fair / Average Condition - Light to Medium Cosmetic Damage But<br>In Working Condition. Showing Mid Wear & Tear. Minor<br>Maintenance Issues |

| Serial # | Element | Element Description                                                                                                                                                        |
|----------|---------|----------------------------------------------------------------------------------------------------------------------------------------------------------------------------|
| 3.5.1    | Floors  | Type: Matting                                                                                                                                                              |
|          |         | Finish: Ribbed Matting                                                                                                                                                     |
|          |         | <b>Features:</b> Colour Faded Due to Sun Light, Pile Flattened / Discoloured / Worn To Traffic Areas - Medium, Wall To Wall Fitted, Un-Patterned, Threshold Bar Not Fitted |