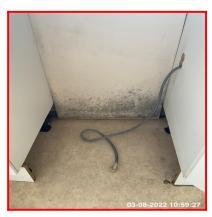

| Serial # | Walls - Observation - (Check Out) |
|----------|-----------------------------------|
|----------|-----------------------------------|

Very Heavy Damp

5.4.3

Water Staining / Drip Stains Above Door

Excess Scratches To RHS Wall For Length Of Tenancy

Paint Blistering To Lower Area By Door

5.4.3 Very Heavy Damp

5.4.3 Very Heavy Damp

5.4.3 Very Heavy Damp

5.4.3 Water Staining / Drip Stains Above Door

5.4.3 Water Staining / Drip Stains Above Door