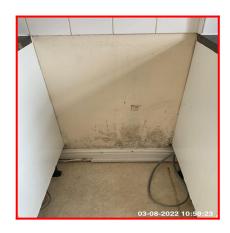

| Serial # | Element         | Element Description                                                                          |
|----------|-----------------|----------------------------------------------------------------------------------------------|
| 5.4.1    | Skirting Boards | Type: Moulded To Edge, Wood                                                                  |
|          |                 | Finish: Gloss Painted, Colour White                                                          |
|          |                 | Features: Door Stop                                                                          |
|          | Wall Box        | Location On Wall: Upper Wall Fitted                                                          |
| 5.4.2    |                 | Finish: Wood                                                                                 |
|          |                 | Features: Fusebox Present, Meters Present                                                    |
| 5.4.3    | Walls           | Type: Plaster - Painted, Lining Paper                                                        |
|          |                 | Finish: Painted - Matt / Emulsion                                                            |
|          |                 | Marks & Observations: Salt Spotting / Salt Damp , Paint Blistering / Bubbling                |
|          |                 | Wear & Tear - Decor: Very Light Wear & Tear - Minimal Scuffs / Rub Marks / Scratches / Chips |

| Serial # | Walls - Observation - (Check Out) |
|----------|-----------------------------------|
|----------|-----------------------------------|

Very Heavy Damp

5.4.3

Water Staining / Drip Stains Above Door

Excess Scratches To RHS Wall For Length Of Tenancy

Paint Blistering To Lower Area By Door

5.4.3 Very Heavy Damp

5.4.3 Very Heavy Damp

5.4.3 Very Heavy Damp

5.4.3 Water Staining / Drip Stains Above Door

5.4.3 Water Staining / Drip Stains Above Door