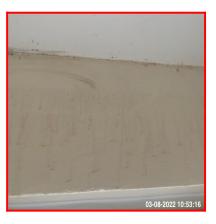

| Serial # | Walls - Observation - (Check Out) |
|----------|-----------------------------------|
|----------|-----------------------------------|

Very Heavy Damp

5.4.3

Water Staining / Drip Stains Above Door

Excess Scratches To RHS Wall For Length Of Tenancy

Paint Blistering To Lower Area By Door

5.4.3 Very Heavy Damp

5.4.3 Very Heavy Damp

5.4.3 Very Heavy Damp

5.4.3 Water Staining / Drip Stains Above Door

5.4.3 Water Staining / Drip Stains Above Door

5.4.3 Excess Scratches To RHS Wall For Length Of Tenancy

5.4.3 Excess Scratches To RHS Wall For Length Of Tenancy

5.4.3 Paint Blistering To Lower Area By Door

| 5.5 Switches                       |                                                                                                                                                       |
|------------------------------------|-------------------------------------------------------------------------------------------------------------------------------------------------------|
| Overall Colour: General Condition: |                                                                                                                                                       |
| White                              | Good Condition - No Obvious Faults In Appearance Or Function<br>(Unless Where Noted) Very Minor / Light Cosmetic Damage And /<br>Or Light Wear & Tear |