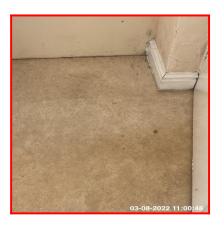

| Serial # | Element | Element Description                                                                                                                                                        |
|----------|---------|----------------------------------------------------------------------------------------------------------------------------------------------------------------------------|
| 3.5.1    | Floors  | Type: Matting                                                                                                                                                              |
|          |         | Finish: Ribbed Matting                                                                                                                                                     |
|          |         | <b>Features:</b> Colour Faded Due to Sun Light, Pile Flattened / Discoloured / Worn To Traffic Areas - Medium, Wall To Wall Fitted, Un-Patterned, Threshold Bar Not Fitted |