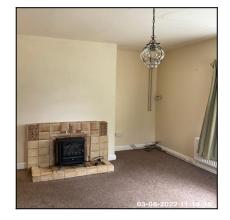

| 4.11 Fireplace  |                                                                                                                                              |  |
|-----------------|----------------------------------------------------------------------------------------------------------------------------------------------|--|
| Overall Colour: | General Condition:                                                                                                                           |  |
| Dark Beige      | Fair / Average Condition - Light to Medium Cosmetic Damage But<br>In Working Condition. Showing Mid Wear & Tear. Minor<br>Maintenance Issues |  |

| Serial # | Element   | Element Description                                                                                             |
|----------|-----------|-----------------------------------------------------------------------------------------------------------------|
| 4.11.1   | Fireplace | <b>Type:</b> , Wall Fitted, Electric Fire                                                                       |
|          |           | Finish: Back Panel - Tiled, Fully Tiled, Tiled Cheeks                                                           |
|          |           | Features: Hearth - Tiled, Mantelpiece - Tile, Light Marks / Chips To Mantelpiece, Light Marks / Chips To Hearth |

| Serial # | Fireplace - Observation - (Check Out)               |
|----------|-----------------------------------------------------|
| 4.11.1   | Heavy Crack To RHS Top To Bottom Of Tiles. Repaired |