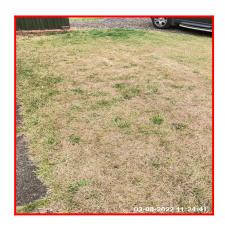

| Serial # | Element       | Element Description                                                                                                          |
|----------|---------------|------------------------------------------------------------------------------------------------------------------------------|
| 2.5.1    | Grassed Areas | Type: Laid With Grass, Established / Seasonal Shrubs , Trees ,  Finish: Grass Slightly Overgrown, Grass Seasonally Weathered |

| Serial # | Grassed Areas - Observation - (Check Out) |
|----------|-------------------------------------------|
| 2.5.1    | Heavily Weathered, Not Maintained         |

2.5.1 Heavily Weathered, Not Maintained

2.5.1 Heavily Weathered, Not Maintained

2.5.1 Heavily Weathered, Not Maintained

| 2.6 Satellite Dish |                                                                                      |
|--------------------|--------------------------------------------------------------------------------------|
| Overall Colour:    | General Condition:                                                                   |
| Dark Grey          | Excellent Condition - Items Are Not New. No Obvious Faults In Appearance Or Function |