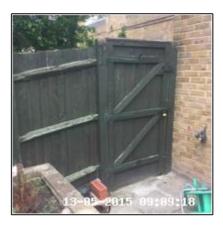

GARDENS - Where applicable should be left in a neat and tidy order, the lawns having been cut,

Clive Anderson Simon Anderson Page 7 of 70

borders and planters weeded, hedges trimmed and pathways/patios weeded and swept.