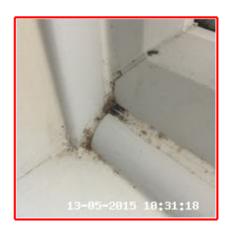

|       |         | <b>Type &amp; Number Fitted:</b> Casement, x01                                                    |                                 |
|-------|---------|---------------------------------------------------------------------------------------------------|---------------------------------|
| 3.5.2 | Windows | Finish: UPVC                                                                                      | Mould Stains To Seal In Corners |
|       |         | <b>Features:</b> Furniture - White Effect,<br>Glass - Opaque, Lever Handles With<br>Button & Lock |                                 |

3.5 Windows 3.5 Windows 3.5 Windows

3.5.2 Mould Stains To Seal In Corners

3.5.2 Mould Stains To Seal In Corners

| 3.6 Switch      |                                                              |  |
|-----------------|--------------------------------------------------------------|--|
| Overall Colour: | General Condition:                                           |  |
| White           | Good Condition - No Obvious Faults In Appearance Or Function |  |