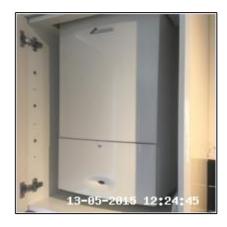

| Serial<br># | Element | Element Description                                                       | Observation<br>(Inventory & Check In) |
|-------------|---------|---------------------------------------------------------------------------|---------------------------------------|
| 4.15.1      | Boiler  | Make & Location: Worcester Bosch,<br>Wall Mounted, Inside Fitted Cupboard |                                       |
| 4.13.1      | Bolici  | eatures: Buttons, Controls To ront, Cover, Knobs, Pressure Dial           |                                       |

Clive Anderson Simon Anderson Page 57 of 70

4.15 Boiler

4.15 Boiler

| 4.16 Carbon Monoxide Detector                                   |  |  |
|-----------------------------------------------------------------|--|--|
| Overall Colour: General Condition:                              |  |  |
| White Good Condition - No Obvious Faults In Appearance Or Funct |  |  |