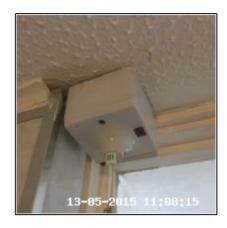

| Serial<br># | Element | Element Description                                                       | Observation<br>(Inventory & Check In) |
|-------------|---------|---------------------------------------------------------------------------|---------------------------------------|
| 4.15.1      | Boiler  | Make & Location: Worcester Bosch,<br>Wall Mounted, Inside Fitted Cupboard |                                       |
| 4.13.1      | Bolici  | eatures: Buttons, Controls To ront, Cover, Knobs, Pressure Dial           |                                       |

Clive Anderson Simon Anderson Page 57 of 70

4.15 Boiler

4.15 Boiler

| 4.16 Carbon Monoxide Detector                                   |  |  |
|-----------------------------------------------------------------|--|--|
| Overall Colour: General Condition:                              |  |  |
| White Good Condition - No Obvious Faults In Appearance Or Funct |  |  |