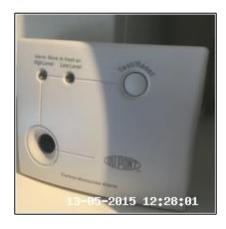

| Serial<br># | Element            | Element Description                            | Observation<br>(Inventory & Check In) |
|-------------|--------------------|------------------------------------------------|---------------------------------------|
| 4.16.1      | Carbon<br>Monoxide | Features: Unit Working - Tested For Power Only |                                       |
|             | Detector           | Comments: Make - Dupont, Free-<br>Standing     |                                       |