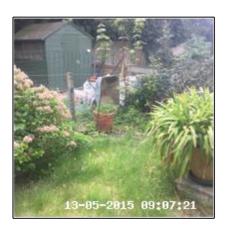

GARDENS - Where applicable should be left in a neat and tidy order, the lawns having been cut,

Clive Anderson Simon Anderson Page 7 of 70

borders and planters weeded, hedges trimmed and pathways/patios weeded and swept.