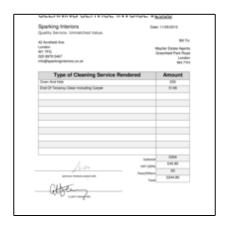

## **Tenant guidance notes**

It is expected that the property and its contents will be in a similar condition of cleanliness as noted in the original inventory. If the standard of cleaning is not satisfactory, most managing agents or Landlords will employ a contract cleaner - the cost of which will be deducted from the tenant's deposit. Where professional cleaners are used, receipts should be retained and produced if required. If these receipts are available to the clerk when conducting the Check Out they will be photographed into the report.