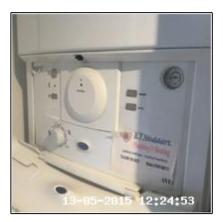

| Serial<br># | Element | Element Description                                                       | Observation<br>(Inventory & Check In) |
|-------------|---------|---------------------------------------------------------------------------|---------------------------------------|
| 4.15.1      | Boiler  | Make & Location: Worcester Bosch,<br>Wall Mounted, Inside Fitted Cupboard |                                       |
| 4.13.1      | Bolici  | eatures: Buttons, Controls To ront, Cover, Knobs, Pressure Dial           |                                       |

Clive Anderson Simon Anderson Page 57 of 70

4.15 Boiler

4.15 Boiler

| 4.16 Carbon Monoxide Detector                                   |  |  |
|-----------------------------------------------------------------|--|--|
| Overall Colour: General Condition:                              |  |  |
| White Good Condition - No Obvious Faults In Appearance Or Funct |  |  |