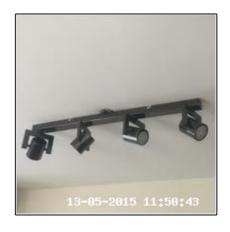

| Serial<br># | Element                  | Element Description                                      | Observation<br>(Inventory & Check In) |
|-------------|--------------------------|----------------------------------------------------------|---------------------------------------|
|             |                          | Type: Pole Type                                          |                                       |
| 4.2.1       | Spotlight<br>Track / Arm | Finish & Number Of Fittings:<br>Bulbs x04, Chrome Effect |                                       |
|             |                          | Features: Bulb - LED                                     |                                       |

4.2 Lighting 4.2 Lighting

Simon Anderson

4.2 Lighting

Clive Anderson

| 4.3 Walls       |                                                              |
|-----------------|--------------------------------------------------------------|
| Overall Colour: | General Condition:                                           |
| Magnolia        | Good Condition - No Obvious Faults In Appearance Or Function |