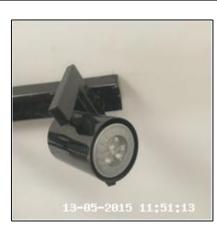

| Serial<br># | Element                  | Element Description                                      | Observation<br>(Inventory & Check In) |
|-------------|--------------------------|----------------------------------------------------------|---------------------------------------|
|             |                          | Type: Pole Type                                          |                                       |
| 4.2.1       | Spotlight<br>Track / Arm | Finish & Number Of Fittings:<br>Bulbs x04, Chrome Effect |                                       |
|             |                          | Features: Bulb - LED                                     |                                       |

4.2 Lighting 4.2 Lighting

Simon Anderson

4.2 Lighting

Clive Anderson

| 4.3 Walls       |                                                              |
|-----------------|--------------------------------------------------------------|
| Overall Colour: | General Condition:                                           |
| Magnolia        | Good Condition - No Obvious Faults In Appearance Or Function |