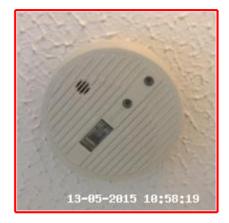

| Serial<br># | Element        | Element Description                                                                                                        | Observation<br>(Inventory & Check In) |
|-------------|----------------|----------------------------------------------------------------------------------------------------------------------------|---------------------------------------|
| 1.10.1      | Smoke<br>Alarm | Make & Type: Battery Fitted, Ceiling Mounted  Features: Siren Built-In, Unit Working - Tested For Power Only, Test Buttons |                                       |

#### 1.10 Smoke Alarm