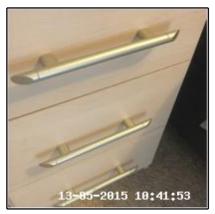

1.7 Floor 1.7 Floor 1.7 Floor

| 1.8 Chest Of Drawers |                                                     |
|----------------------|-----------------------------------------------------|
| Overall Colour:      | General Condition:                                  |
| Wood Effect          | Good - Minor Cosmetic Damage / In Working Condition |

| Serial<br># | Element                | Element Description                                                               | Observation<br>(Inventory & Check In) |
|-------------|------------------------|-----------------------------------------------------------------------------------|---------------------------------------|
|             | 1.8.1 Chest Of Drawers | Type & Number Present: x01                                                        |                                       |
| 1 0 1       |                        | Finish: Body - Melamine, Natural                                                  | Stained To Rear RHS Top               |
| 1.0.1       |                        | <b>Features:</b> Drawers x08, Furniture Metal, Handles - Pull Type To Each Drawer |                                       |

1.8 Chest Of Drawers

1.8 Chest Of Drawers

1.8 Chest Of Drawers

1.8 Chest Of Drawers

1.8.1 Stained To Rear RHS Top

| 1.9 Room Thermostat Control |                                                              |
|-----------------------------|--------------------------------------------------------------|
| Overall Colour:             | General Condition:                                           |
| White                       | Good Condition - No Obvious Faults In Appearance Or Function |