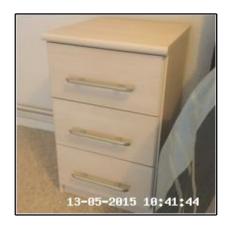

1.7 Floor 1.7 Floor 1.7 Floor

| 1.8 Chest Of Drawers |                                                     |
|----------------------|-----------------------------------------------------|
| Overall Colour:      | General Condition:                                  |
| Wood Effect          | Good - Minor Cosmetic Damage / In Working Condition |

| Serial<br># | Element                | Element Description                                                               | Observation<br>(Inventory & Check In) |
|-------------|------------------------|-----------------------------------------------------------------------------------|---------------------------------------|
|             | 1.8.1 Chest Of Drawers | Type & Number Present: x01                                                        |                                       |
| 1 0 1       |                        | Finish: Body - Melamine, Natural                                                  | Stained To Rear RHS Top               |
| 1.0.1       |                        | <b>Features:</b> Drawers x08, Furniture Metal, Handles - Pull Type To Each Drawer |                                       |

1.8 Chest Of Drawers

1.8 Chest Of Drawers

1.8 Chest Of Drawers

1.8 Chest Of Drawers

1.8.1 Stained To Rear RHS Top

| 1.9 Room Thermostat Control |                                                              |
|-----------------------------|--------------------------------------------------------------|
| Overall Colour:             | General Condition:                                           |
| White                       | Good Condition - No Obvious Faults In Appearance Or Function |