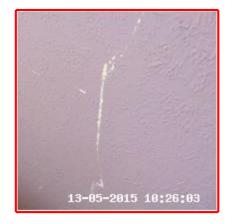

| Serial<br>#           | Element                 | Element Description                                             | Observation<br>(Inventory & Check In) |
|-----------------------|-------------------------|-----------------------------------------------------------------|---------------------------------------|
| 1.4.1 Skirting Boards | Type: Moulded To Edge   | Door Stop Missing                                               |                                       |
|                       | Finish: Colour White    |                                                                 |                                       |
| 1.4.2 Walls           | Type: Paper - Painted   | Paper Missing And Paper Peeling<br>Mid Height RHS Of Front Door |                                       |
|                       | Finish: Textured Finish |                                                                 |                                       |

1.4 Walls 1.4 Walls 1.4 Walls

1.4.1 Door Stop Missing

1.4.2 Paper Missing And Paper Peeling Mid Height RHS Of Front Door

1.4.2 Paper Missing And Paper Peeling Mid Height RHS Of Front Door

Clive Anderson Simon Anderson Page 18 of 70

# 1.4.2 Paper Missing And Paper Peeling Mid Height RHS Of Front Door

| 1.5 Switch      |                                                              |
|-----------------|--------------------------------------------------------------|
| Overall Colour: | General Condition:                                           |
| White           | Good Condition - No Obvious Faults In Appearance Or Function |