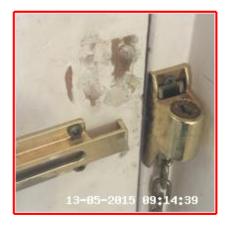

# 1: Entrance Hallway

| 1.1 Doors       |                                                     |
|-----------------|-----------------------------------------------------|
| Overall Colour: | General Condition:                                  |
| Red             | Good - Minor Cosmetic Damage / In Working Condition |

| Serial<br># | Element    | Element Description                                                                                                                                                                                                                                                                                                                                                                                                     | Observation<br>(Inventory & Check In) |
|-------------|------------|-------------------------------------------------------------------------------------------------------------------------------------------------------------------------------------------------------------------------------------------------------------------------------------------------------------------------------------------------------------------------------------------------------------------------|---------------------------------------|
|             |            | Type: Panelled - Glazed                                                                                                                                                                                                                                                                                                                                                                                                 |                                       |
|             |            | Finish: Wood, Painted                                                                                                                                                                                                                                                                                                                                                                                                   |                                       |
| 1.1.1       | Door       | Features: Bell Push - Exterior, Door<br>Glass - Safety Type, Furniture - Brass<br>Effect, Furniture - Chrome Effect,<br>Furniture - Tarnished & Scratched,<br>Handles - Pull Style, Letter Box -<br>Entry, Letter Box - Front Cover,<br>Letter Box - Rear Cover, Lock -<br>Mortice, Lock - Yale / Chubb Type,<br>Lock - Security Chain & Bracket, Rear<br>Of Door Painted White, Over Painted<br>To Furniture, Numerals | Paint Worn Under Yale Lock            |
| 1.1.2       | Door Frame | Type: Wood  Finish: Frame Coloured - White, Painted                                                                                                                                                                                                                                                                                                                                                                     |                                       |

#### 1.1.1 Paint Worn Under Yale Lock

| 1.2 Ceiling     |                                                              |
|-----------------|--------------------------------------------------------------|
| Overall Colour: | General Condition:                                           |
| White           | Good Condition - No Obvious Faults In Appearance Or Function |