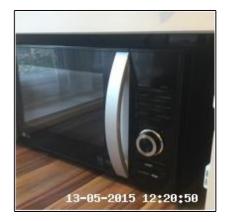

| Serial<br># | Element   | Element Description                                                            | Observation<br>(Inventory & Check In) |
|-------------|-----------|--------------------------------------------------------------------------------|---------------------------------------|
| 4.14.1 Micr |           | Make: LG                                                                       |                                       |
|             | Microwave | Finish: Metal                                                                  |                                       |
|             |           | <b>Finish:</b> Controls - Button, Digital Display, Handles - Pull, Rotary Dial |                                       |
|             |           | Comments: No Plate Supplied                                                    |                                       |