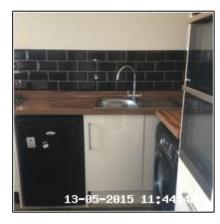

## 4: Kitchen

| 4.1 Ceiling     |                                         |  |
|-----------------|-----------------------------------------|--|
| Overall Colour: | General Condition:                      |  |
| White           | Brand New / Newly Refurbished Condition |  |

| Serial<br># | Element | Element Description                                                                  | Observation<br>(Inventory & Check In) |
|-------------|---------|--------------------------------------------------------------------------------------|---------------------------------------|
| 4.3.1       | Tiling  | Type: Part Tiled  Finish & Tile Colour: Black, Grout - White, Tiles - Smooth Surface |                                       |
|             |         | Features: Edging Strip - UPVC                                                        |                                       |
|             |         | <b>Type:</b> Plaster - Painted, Tiled - Part                                         |                                       |
| 4.3.2       | Walls   | Finish: Painted                                                                      |                                       |
|             |         | Features: Tiled Above Work Tops                                                      |                                       |

4.7 Floor 4.7 Floor 4.7 Floor

| 4.8 Kitchen Units                  |                                         |
|------------------------------------|-----------------------------------------|
| Overall Colour: General Condition: |                                         |
| Cream                              | Brand New / Newly Refurbished Condition |

Clive Anderson Simon Anderson Page 50 of 70

**General Features:** Integrated Appliances, High Gloss Finish, Plinths To Match Wall Unit Features: Backboards To Units, Doors - Solid, Handles -Pilnth Missing Under Corner Unit Chrome Effect, Handles - Pull Style, Kitchen 4.8.1 Internal Shelves - Wood, Wall Unit Units Wall Unit Door Missing x02 **Base Unit Features:** Base Unit x05, Backboards To Units, Doors - Solid, Handles - Chrome Effect, Handles -Pull, Internal Shelves - Wood