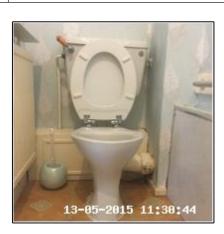

| Serial<br>#   | Element                                    | Element Description                                                                                                  | Observation<br>(Inventory & Check In) |
|---------------|--------------------------------------------|----------------------------------------------------------------------------------------------------------------------|---------------------------------------|
|               |                                            | Type: Floor Mounted                                                                                                  |                                       |
| 3.11.1 Toilet | Finish: To Match Suite, Ceramic /<br>Resin |                                                                                                                      |                                       |
|               | Tonet                                      | Features: Flush - Lever, Furniture -<br>Wood, Seat & Lid - UPVC / Resin,<br>Seat Cushion Pads x04, Slow Close<br>Lid |                                       |

3.11 Toilet 3.11 Toilet 3.11 Toilet

Clive Anderson Simon Anderson Page 42 of 70

## 3.11 Toilet

| 3.12 Shower     |                                                              |
|-----------------|--------------------------------------------------------------|
| Overall Colour: | General Condition:                                           |
| White           | Good Condition - No Obvious Faults In Appearance Or Function |