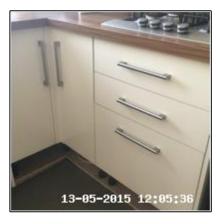

4.7 Floor 4.7 Floor 4.7 Floor

| 4.8 Kitchen Units                  |                                         |
|------------------------------------|-----------------------------------------|
| Overall Colour: General Condition: |                                         |
| Cream                              | Brand New / Newly Refurbished Condition |

| Serial<br># | Element | Element Description | Observation<br>(Inventory & Check In) |
|-------------|---------|---------------------|---------------------------------------|
|-------------|---------|---------------------|---------------------------------------|

Clive Anderson Simon Anderson Page 50 of 70

**General Features:** Integrated Appliances, High Gloss Finish, Plinths To Match Wall Unit Features: Backboards To Units, Doors - Solid, Handles -Pilnth Missing Under Corner Unit Chrome Effect, Handles - Pull Style, Kitchen 4.8.1 Internal Shelves - Wood, Wall Unit Units Wall Unit Door Missing x02 **Base Unit Features:** Base Unit x05, Backboards To Units, Doors - Solid, Handles - Chrome Effect, Handles -Pull, Internal Shelves - Wood

4.8 Kitchen Units

5 12:05:51

4.8 Kitchen Units

13-05-2015-12:07:18

4.8 Kitchen Units

4.8 Kitchen Units

4.8 Kitchen Units

4.8 Kitchen Units

4.8 Kitchen Units

4.8.1 Pilnth Missing Under Corner Unit

4.8.1 Wall Unit Door Missing

| 4.9 Worktops    |                                         |
|-----------------|-----------------------------------------|
| Overall Colour: | General Condition:                      |
| Wood Effect     | Brand New / Newly Refurbished Condition |