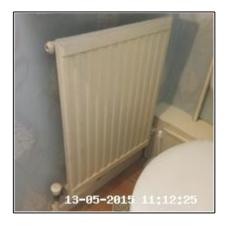

## 2.7 Socket Outlet

| 2.8 Radiator    |                                                              |
|-----------------|--------------------------------------------------------------|
| Overall Colour: | General Condition:                                           |
| White           | Good Condition - No Obvious Faults In Appearance Or Function |

| Serial<br># | Element  | Element Description                                | Observation<br>(Inventory & Check In) |
|-------------|----------|----------------------------------------------------|---------------------------------------|
|             |          | <b>Type &amp; Number Fitted:</b> Single Panel, x01 |                                       |
| 2.8.1       | Radiator | Finish: Enamel                                     |                                       |
|             |          | Features: End Cap x01, Thermostatic (TRV) Valve    |                                       |

2.8 Radiator 2.8 Radiator

| 2.9 Floor       |                    |
|-----------------|--------------------|
| Overall Colour: | General Condition: |

Clive Anderson Simon Anderson Page 30 of 70

| Serial<br># | Element | Element Description                                          | Observation<br>(Inventory & Check In) |
|-------------|---------|--------------------------------------------------------------|---------------------------------------|
|             |         | Type: Carpet                                                 |                                       |
| 2.9.1       | Floors  | Finish: Woven                                                |                                       |
|             |         | <b>Features:</b> Threshold Bar - Wooden, Wall To Wall Fitted |                                       |