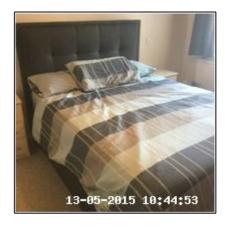

### 2.10 Bedside Table

| 2.11 Bed                           |                                         |
|------------------------------------|-----------------------------------------|
| Overall Colour: General Condition: |                                         |
| Black                              | Brand New / Newly Refurbished Condition |

| Serial<br># | Element | Element Description                                                                                                                                                                                                                   | Observation<br>(Inventory & Check In) |
|-------------|---------|---------------------------------------------------------------------------------------------------------------------------------------------------------------------------------------------------------------------------------------|---------------------------------------|
| 2.11.1      | Bed     | <b>Type:</b> King / Queen Size Bedstead <b>Features:</b> King / Queen Mattress, Pillow Cases x03, Pillows x03, Quilt Cover, Quilt Double, Sheets Fitted / Loose x01, Head Board Cloth / Leather Effect, Fire Label Not Seen - MISSING | Fire Label Not Seen -<br>MISSING      |

2.11 Bed 2.11 Bed 2.11 Bed