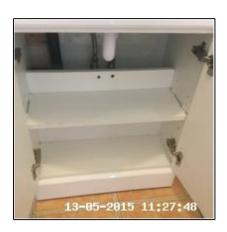

| Serial<br># | Element | Element Description                                                                                                | Observation<br>(Inventory & Check In) |
|-------------|---------|--------------------------------------------------------------------------------------------------------------------|---------------------------------------|
|             |         | Type: Single, Vanity Unit Mounted                                                                                  |                                       |
| 3.10.1      | Basin   | Finish: Ceramic Bowl, Furniture -<br>Chrome Effect                                                                 |                                       |
| 3.10.1      |         | Features: Overflow To Match, Waste - Pop Up, Shelves - Wood, Vanity Unit Double Cupboard, Units Wood, Taps - Mixer |                                       |

3.10 Basin 3.10 Basin 3.10 Basin

Clive Anderson Simon Anderson Page 41 of 70

3.10 Basin 3.10 Basin 3.10 Basin

| 3.11 Toilet     |                                                              |
|-----------------|--------------------------------------------------------------|
| Overall Colour: | General Condition:                                           |
| White           | Good Condition - No Obvious Faults In Appearance Or Function |