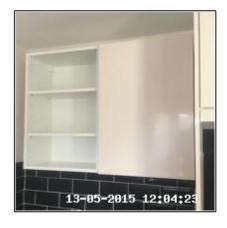

4.7 Floor 4.7 Floor 4.7 Floor

| 4.8 Kitchen Units                  |                                         |
|------------------------------------|-----------------------------------------|
| Overall Colour: General Condition: |                                         |
| Cream                              | Brand New / Newly Refurbished Condition |

| Serial<br># | Element | Element Description | Observation<br>(Inventory & Check In) |
|-------------|---------|---------------------|---------------------------------------|
|-------------|---------|---------------------|---------------------------------------|

Clive Anderson Simon Anderson Page 50 of 70

**General Features:** Integrated Appliances, High Gloss Finish, Plinths To Match Wall Unit Features: Backboards To Units, Doors - Solid, Handles -Pilnth Missing Under Corner Unit Chrome Effect, Handles - Pull Style, Kitchen 4.8.1 Internal Shelves - Wood, Wall Unit Units Wall Unit Door Missing x02 **Base Unit Features:** Base Unit x05, Backboards To Units, Doors - Solid, Handles - Chrome Effect, Handles -Pull, Internal Shelves - Wood

4.8 Kitchen Units

5 12:05:51

4.8 Kitchen Units

13-05-2015-12:07:18

4.8 Kitchen Units

4.8 Kitchen Units

4.8 Kitchen Units

4.8 Kitchen Units

4.8 Kitchen Units

4.8.1 Pilnth Missing Under Corner Unit

4.8.1 Wall Unit Door Missing

| 4.9 Worktops    |                                         |
|-----------------|-----------------------------------------|
| Overall Colour: | General Condition:                      |
| Wood Effect     | Brand New / Newly Refurbished Condition |