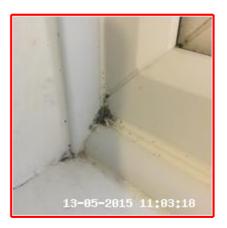

| Serial<br># | Element | Element Description                                                                         | Observation<br>(Inventory & Check In) |
|-------------|---------|---------------------------------------------------------------------------------------------|---------------------------------------|
| 2.5.1       | Sill    | Finish & Number Fitted: Painted, Wood, x01                                                  |                                       |
|             |         | Features: To Match Windows                                                                  |                                       |
|             |         | <b>Type &amp; Number Fitted:</b> Casement, x01                                              |                                       |
| 2.5.2       | Windows | Finish: UPVC                                                                                | Mould Stains To Seal In Corners       |
|             |         | Features: Furniture - White Effect,<br>Glazed - Double, Lever Handles With<br>Button & Lock |                                       |

2.5 Windows 2.5 Windows 2.5 Windows

2.5.2 Mould Stains To Seal In Corners

2.5.2 Mould Stains To Seal In Corners