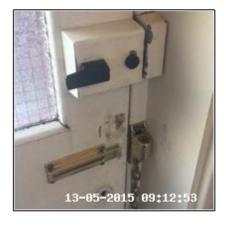

# 1: Entrance Hallway

| 1.1 Doors       |                                                     |
|-----------------|-----------------------------------------------------|
| Overall Colour: | General Condition:                                  |
| Red             | Good - Minor Cosmetic Damage / In Working Condition |

| Serial<br># | Element    | Element Description                                                                                                                                                                                                                                                                                                                                                                                                     | Observation<br>(Inventory & Check In) |
|-------------|------------|-------------------------------------------------------------------------------------------------------------------------------------------------------------------------------------------------------------------------------------------------------------------------------------------------------------------------------------------------------------------------------------------------------------------------|---------------------------------------|
|             |            | Type: Panelled - Glazed                                                                                                                                                                                                                                                                                                                                                                                                 |                                       |
|             |            | Finish: Wood, Painted                                                                                                                                                                                                                                                                                                                                                                                                   |                                       |
| 1.1.1       | Door       | Features: Bell Push - Exterior, Door<br>Glass - Safety Type, Furniture - Brass<br>Effect, Furniture - Chrome Effect,<br>Furniture - Tarnished & Scratched,<br>Handles - Pull Style, Letter Box -<br>Entry, Letter Box - Front Cover,<br>Letter Box - Rear Cover, Lock -<br>Mortice, Lock - Yale / Chubb Type,<br>Lock - Security Chain & Bracket, Rear<br>Of Door Painted White, Over Painted<br>To Furniture, Numerals | Paint Worn Under Yale Lock            |
| 1.1.2       | Door Frame | Type: Wood  Finish: Frame Coloured - White, Painted                                                                                                                                                                                                                                                                                                                                                                     |                                       |