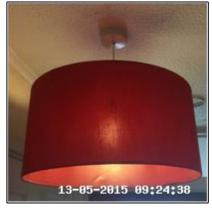

| Serial<br># | Element      | Element Description                                                         | Observation<br>(Inventory & Check In) |
|-------------|--------------|-----------------------------------------------------------------------------|---------------------------------------|
|             |              | Type: Ceiling Fitted, Rose & Cord                                           |                                       |
| 2 2 1       | Dondant      | Number Of Fittings: x06                                                     |                                       |
| 2.3.1       | .3.1 Pendant | Features: Shade - Paper, Shade<br>Coloured - Black, Bulb Per Pendant<br>x01 |                                       |

# 2.3 Lighting

| 2.4 Walls       |                                                     |
|-----------------|-----------------------------------------------------|
| Overall Colour: | General Condition:                                  |
| Magnolia        | Good - Minor Cosmetic Damage / In Working Condition |