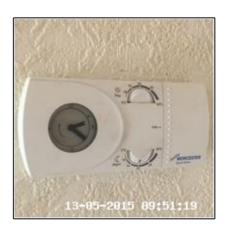

1.8 Chest Of Drawers

1.8 Chest Of Drawers

1.8 Chest Of Drawers

1.8 Chest Of Drawers

1.8.1 Stained To Rear RHS Top

| 1.9 Room Thermostat Control |                                                              |
|-----------------------------|--------------------------------------------------------------|
| Overall Colour:             | General Condition:                                           |
| White                       | Good Condition - No Obvious Faults In Appearance Or Function |

#### 13-05-2015 19 Vulcan View LN2 4RH

| Serial<br># | Element                       | Element Description                                                                                             | Observation<br>(Inventory & Check In) |
|-------------|-------------------------------|-----------------------------------------------------------------------------------------------------------------|---------------------------------------|
| 1.9.1       | Room<br>Thermostat<br>Control | Make: Worcestershire Bosch  Finish: UPVC  Features: Built In Timer, Battery Operated, Wall Mounted, Rotary Dial |                                       |

### 1.9 Room Thermostat Control

| 1.10 Smoke Alarm |                                                              |
|------------------|--------------------------------------------------------------|
| Overall Colour:  | General Condition:                                           |
| Cream            | Good Condition - No Obvious Faults In Appearance Or Function |