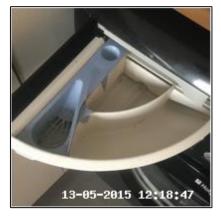

Clive Anderson Simon Anderson Page 55 of 70

4.13.1 Washing Machine

Type: Front Loading, Free Standing
Features: Control Dial, Digital
Display, Control Buttons, Soap
Drawer

Hotpoint

Rubber Seal Stained / Dirty

13-85-2815 12:17:38

4.13 Washing Machine

4.13 Washing Machine

4.13 Washing Machine

4.13 Washing Machine

4.13 Washing Machine

4.13.1 Rubber Seal Stained / Dirty

Clive Anderson Simon Anderson Page 56 of 70