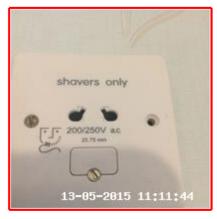

| Serial<br># | Element          | Element Description             | Observation<br>(Inventory & Check In) |
|-------------|------------------|---------------------------------|---------------------------------------|
| 3.7.1       | Shaving<br>Point | Type: Single Unit, Wall Mounted | Screws Missing - RHS                  |
| 3.7.1       |                  | Finish: UPVC                    |                                       |

# 3.7.1 Screws Missing - RHS

| 3.8 Radiator    |                                                     |  |
|-----------------|-----------------------------------------------------|--|
| Overall Colour: | General Condition:                                  |  |
| White           | Good - Minor Cosmetic Damage / In Working Condition |  |