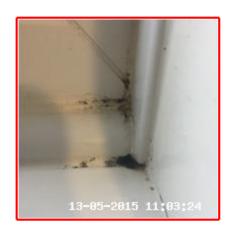

|       |         | <b>Type &amp; Number Fitted:</b> Casement, x01                                                    |                                 |
|-------|---------|---------------------------------------------------------------------------------------------------|---------------------------------|
| 3.5.2 | Windows | Finish: UPVC                                                                                      | Mould Stains To Seal In Corners |
|       |         | <b>Features:</b> Furniture - White Effect,<br>Glass - Opaque, Lever Handles With<br>Button & Lock |                                 |

3.5 Windows 3.5 Windows 3.5 Windows

3.5.2 Mould Stains To Seal In Corners

3.5.2 Mould Stains To Seal In Corners

| 3.6 Switch      |                                                              |  |
|-----------------|--------------------------------------------------------------|--|
| Overall Colour: | General Condition:                                           |  |
| White           | Good Condition - No Obvious Faults In Appearance Or Function |  |