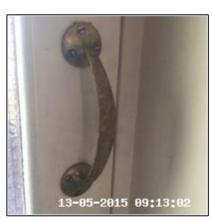

# 1: Entrance Hallway

| 1.1 Doors       |                                                     |
|-----------------|-----------------------------------------------------|
| Overall Colour: | General Condition:                                  |
| Red             | Good - Minor Cosmetic Damage / In Working Condition |

| Serial<br># | Element    | Element Description                                                                                                                                                                                                                                                                                                                                                                                                     | Observation<br>(Inventory & Check In) |
|-------------|------------|-------------------------------------------------------------------------------------------------------------------------------------------------------------------------------------------------------------------------------------------------------------------------------------------------------------------------------------------------------------------------------------------------------------------------|---------------------------------------|
|             |            | Type: Panelled - Glazed                                                                                                                                                                                                                                                                                                                                                                                                 |                                       |
|             |            | Finish: Wood, Painted                                                                                                                                                                                                                                                                                                                                                                                                   |                                       |
| 1.1.1       | Door       | Features: Bell Push - Exterior, Door<br>Glass - Safety Type, Furniture - Brass<br>Effect, Furniture - Chrome Effect,<br>Furniture - Tarnished & Scratched,<br>Handles - Pull Style, Letter Box -<br>Entry, Letter Box - Front Cover,<br>Letter Box - Rear Cover, Lock -<br>Mortice, Lock - Yale / Chubb Type,<br>Lock - Security Chain & Bracket, Rear<br>Of Door Painted White, Over Painted<br>To Furniture, Numerals | Paint Worn Under Yale Lock            |
| 1.1.2       | Door Frame | Type: Wood  Finish: Frame Coloured - White, Painted                                                                                                                                                                                                                                                                                                                                                                     |                                       |