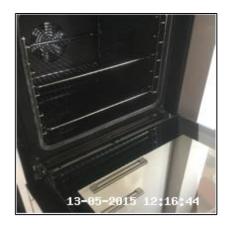

Clive Anderson Simon Anderson Page 54 of 70

| Serial<br># | Element | Element Description                                                          | Observation<br>(Inventory & Check In) |
|-------------|---------|------------------------------------------------------------------------------|---------------------------------------|
| 4.12.1      | Oven    | : Lamona  Type: Oven x02, Integrated, Electric                               |                                       |
|             |         | <b>Features:</b> Controls - Touch, Digital Display, Door Handle, Shelves x03 |                                       |

4.12 Oven 4.12 Oven 4.12 Oven

## 4.12 Oven

| 4.13 Washing Machine               |                                                              |  |
|------------------------------------|--------------------------------------------------------------|--|
| Overall Colour: General Condition: |                                                              |  |
| Black                              | Good Condition - No Obvious Faults In Appearance Or Function |  |