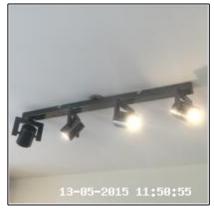

| Serial<br># | Element                  | Element Description                                      | Observation<br>(Inventory & Check In) |
|-------------|--------------------------|----------------------------------------------------------|---------------------------------------|
|             |                          | Type: Pole Type                                          |                                       |
| 4.2.1       | Spotlight<br>Track / Arm | Finish & Number Of Fittings:<br>Bulbs x04, Chrome Effect |                                       |
|             |                          | Features: Bulb - LED                                     |                                       |

4.2 Lighting 4.2 Lighting

Simon Anderson

4.2 Lighting

Clive Anderson

| 4.3 Walls       |                                                              |
|-----------------|--------------------------------------------------------------|
| Overall Colour: | General Condition:                                           |
| Magnolia        | Good Condition - No Obvious Faults In Appearance Or Function |