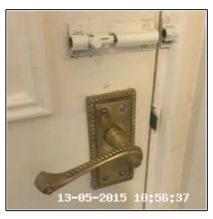

| Serial<br># | Element | Element Description                                                                                                                                           | Observation<br>(Inventory & Check In) |
|-------------|---------|---------------------------------------------------------------------------------------------------------------------------------------------------------------|---------------------------------------|
|             |         | Type: Panelled - Plain                                                                                                                                        |                                       |
|             |         | Finish: Painted, Wood                                                                                                                                         |                                       |
| 3.1.1       | Door    | Features: Coat Hook - Brass, Coat<br>Hook x04, Furniture - Brass Effect,<br>Furniture - Tarnished & Scratched,<br>Handles - Lever Style, Lock - Slide<br>Bolt |                                       |

Clive Anderson Simon Anderson Page 33 of 70

| 3.1.2 |            | Type: Wood                                                  |  |
|-------|------------|-------------------------------------------------------------|--|
|       | Door Frame | <b>Finish:</b> Frame Coloured - White, Painted              |  |
|       |            | Features: Transom Window - Opaque Glass, Transom Window x01 |  |