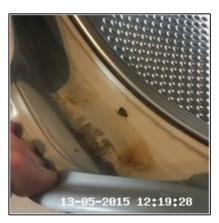

Clive Anderson Simon Anderson Page 55 of 70

4.13.1 Washing Machine

Type: Front Loading, Free Standing
Features: Control Dial, Digital
Display, Control Buttons, Soap
Drawer

Hotpoint

Rubber Seal Stained / Dirty