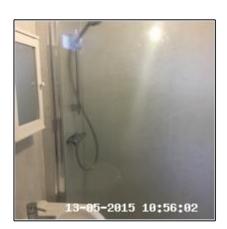

| Serial<br># | Element | Element Description                                                     | Observation<br>(Inventory & Check In) |
|-------------|---------|-------------------------------------------------------------------------|---------------------------------------|
|             |         | Type: Make Unknown                                                      |                                       |
| 3.12.1      | Shower  | <b>Finish:</b> Chrome Effect, Thermo, Metal Body                        |                                       |
|             |         | <b>Features:</b> Dials / Buttons, Flexible Hose, Riser Bar, Shower Head |                                       |

3.12 Shower 3.12 Shower 3.12 Shower

Clive Anderson Simon Anderson Page 43 of 70

3.12 Shower

3.12 Shower

| 3.13 Accessories |                                                              |
|------------------|--------------------------------------------------------------|
| Overall Colour:  | General Condition:                                           |
| White            | Good Condition - No Obvious Faults In Appearance Or Function |