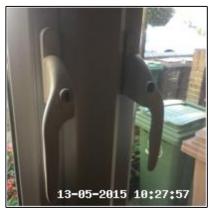

| Serial<br># | Element | Element Description                                                                         | Observation<br>(Inventory & Check In) |
|-------------|---------|---------------------------------------------------------------------------------------------|---------------------------------------|
| 2.5.1       | Sill    | Finish & Number Fitted: Painted, Wood, x01                                                  |                                       |
|             |         | Features: To Match Windows                                                                  |                                       |
|             |         | <b>Type &amp; Number Fitted:</b> Casement, x01                                              |                                       |
| 2.5.2       | Windows | Finish: UPVC                                                                                | Mould Stains To Seal In Corners       |
|             |         | Features: Furniture - White Effect,<br>Glazed - Double, Lever Handles With<br>Button & Lock |                                       |

2.5 Windows 2.5 Windows 2.5 Windows

2.5.2 Mould Stains To Seal In Corners

2.5.2 Mould Stains To Seal In Corners