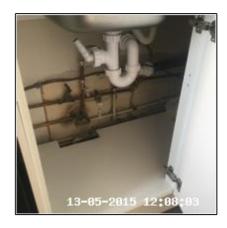

Clive Anderson Simon Anderson Page 50 of 70

**General Features:** Integrated Appliances, High Gloss Finish, Plinths To Match Wall Unit Features: Backboards To Units, Doors - Solid, Handles -Pilnth Missing Under Corner Unit Chrome Effect, Handles - Pull Style, Kitchen 4.8.1 Internal Shelves - Wood, Wall Unit Units Wall Unit Door Missing x02 **Base Unit Features:** Base Unit x05, Backboards To Units, Doors - Solid, Handles - Chrome Effect, Handles -Pull, Internal Shelves - Wood

4.8 Kitchen Units

5 12:05:51

4.8 Kitchen Units

13-05-2015-12:07:18

4.8 Kitchen Units

4.8 Kitchen Units

4.8 Kitchen Units

4.8 Kitchen Units