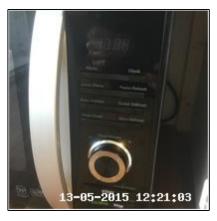

| Serial<br># | Element   | Element Description                                                            | Observation<br>(Inventory & Check In) |
|-------------|-----------|--------------------------------------------------------------------------------|---------------------------------------|
| 4.14.1 Micr |           | Make: LG                                                                       |                                       |
|             | Microwave | Finish: Metal                                                                  |                                       |
|             |           | <b>Finish:</b> Controls - Button, Digital Display, Handles - Pull, Rotary Dial |                                       |
|             |           | Comments: No Plate Supplied                                                    |                                       |