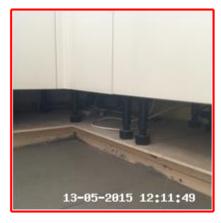

Clive Anderson Simon Anderson Page 50 of 70

**General Features:** Integrated Appliances, High Gloss Finish, Plinths To Match Wall Unit Features: Backboards To Units, Doors - Solid, Handles -Pilnth Missing Under Corner Unit Chrome Effect, Handles - Pull Style, Kitchen 4.8.1 Internal Shelves - Wood, Wall Unit Units Wall Unit Door Missing x02 **Base Unit Features:** Base Unit x05, Backboards To Units, Doors - Solid, Handles - Chrome Effect, Handles -Pull, Internal Shelves - Wood

4.8 Kitchen Units

5 12:05:51

4.8 Kitchen Units

13-05-2015-12:07:18

4.8 Kitchen Units

4.8 Kitchen Units

4.8 Kitchen Units

4.8 Kitchen Units

4.8 Kitchen Units

4.8.1 Pilnth Missing Under Corner Unit

4.8.1 Wall Unit Door Missing

| 4.9 Worktops    |                                         |
|-----------------|-----------------------------------------|
| Overall Colour: | General Condition:                      |
| Wood Effect     | Brand New / Newly Refurbished Condition |