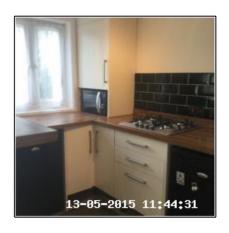

4.7 Floor 4.7 Floor 4.7 Floor

| 4.8 Kitchen Units                  |                                         |
|------------------------------------|-----------------------------------------|
| Overall Colour: General Condition: |                                         |
| Cream                              | Brand New / Newly Refurbished Condition |

| Serial<br># | Element | Element Description | Observation<br>(Inventory & Check In) |
|-------------|---------|---------------------|---------------------------------------|
|-------------|---------|---------------------|---------------------------------------|

Clive Anderson Simon Anderson Page 50 of 70

**General Features:** Integrated Appliances, High Gloss Finish, Plinths To Match Wall Unit Features: Backboards To Units, Doors - Solid, Handles -Pilnth Missing Under Corner Unit Chrome Effect, Handles - Pull Style, Kitchen 4.8.1 Internal Shelves - Wood, Wall Unit Units Wall Unit Door Missing x02 **Base Unit Features:** Base Unit x05, Backboards To Units, Doors - Solid, Handles - Chrome Effect, Handles -Pull, Internal Shelves - Wood

4.8 Kitchen Units

5 12:05:51

4.8 Kitchen Units

13-05-2015-12:07:18

4.8 Kitchen Units

4.8 Kitchen Units

4.8 Kitchen Units

4.8 Kitchen Units

4.8 Kitchen Units

4.8.1 Pilnth Missing Under Corner Unit

4.8.1 Wall Unit Door Missing

| 4.9 Worktops    |                                         |
|-----------------|-----------------------------------------|
| Overall Colour: | General Condition:                      |
| Wood Effect     | Brand New / Newly Refurbished Condition |