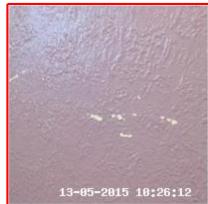

| Serial<br># | Element            | Element Description                                     | Observation<br>(Inventory & Check In) |
|-------------|--------------------|---------------------------------------------------------|---------------------------------------|
|             |                    | Type: Moulded To Edge                                   |                                       |
| 2.4.1       | Skirting<br>Boards | Finish: Colour White                                    |                                       |
|             | Boards             | <b>Features:</b> Radiator Pipes Running Along Top Edges |                                       |
|             |                    | Type: Paper - Painted                                   | 3x Unpainted Patches With Raw         |
| 2.4.2       | Walls              | Finish: Painted, Textured Finish                        | Plugs                                 |
|             |                    | Features: Feature Wall - Painted                        | Feature Wall Scratched                |

Clive Anderson Simon Anderson Page 26 of 70

2.4 Walls 2.4 Walls 2.4 Walls

2.4.2 3x Unpainted Patches With Raw Plugs

2.4.2 3x Unpainted Patches With Raw Plugs

2.4.2 3x Unpainted Patches With Raw Plugs

2.4.2 3x Unpainted Patches With Raw Plugs