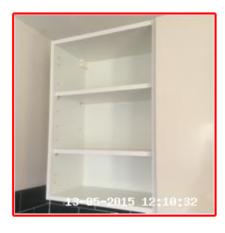

4.7 Floor 4.7 Floor 4.7 Floor

| 4.8 Kitchen Units                  |                                         |
|------------------------------------|-----------------------------------------|
| Overall Colour: General Condition: |                                         |
| Cream                              | Brand New / Newly Refurbished Condition |

| Serial<br># | Element | Element Description | Observation<br>(Inventory & Check In) |
|-------------|---------|---------------------|---------------------------------------|
|-------------|---------|---------------------|---------------------------------------|

Clive Anderson Simon Anderson Page 50 of 70

**General Features:** Integrated Appliances, High Gloss Finish, Plinths To Match Wall Unit Features: Backboards To Units, Doors - Solid, Handles -Pilnth Missing Under Corner Unit Chrome Effect, Handles - Pull Style, Kitchen 4.8.1 Internal Shelves - Wood, Wall Unit Units Wall Unit Door Missing x02 **Base Unit Features:** Base Unit x05, Backboards To Units, Doors - Solid, Handles - Chrome Effect, Handles -Pull, Internal Shelves - Wood