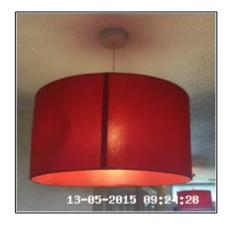

| Serial<br># | Element | Element Description                                                         | Observation<br>(Inventory & Check In) |
|-------------|---------|-----------------------------------------------------------------------------|---------------------------------------|
|             |         | Type: Ceiling Fitted, Rose & Cord                                           |                                       |
| 1.3.1       | Pendant | Number Of Fittings: x05                                                     |                                       |
|             |         | <b>Features:</b> Shade - Fabric, Shade Coloured - Red, Bulb Per Pendant x01 |                                       |