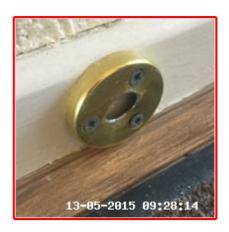

| Serial<br>#           | Element                 | Element Description                                             | Observation<br>(Inventory & Check In) |
|-----------------------|-------------------------|-----------------------------------------------------------------|---------------------------------------|
| 1.4.1 Skirting Boards | Type: Moulded To Edge   | Door Stop Missing                                               |                                       |
|                       | Finish: Colour White    |                                                                 |                                       |
| 1.4.2 Walls           | Type: Paper - Painted   | Paper Missing And Paper Peeling<br>Mid Height RHS Of Front Door |                                       |
|                       | Finish: Textured Finish |                                                                 |                                       |

1.4 Walls 1.4 Walls 1.4 Walls

1.4.1 Door Stop Missing

1.4.2 Paper Missing And Paper Peeling Mid Height RHS Of Front Door

1.4.2 Paper Missing And Paper Peeling Mid Height RHS Of Front Door

Clive Anderson Simon Anderson Page 18 of 70