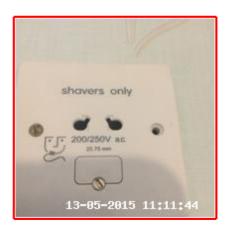

| Serial<br># | Element          | Element Description             | Observation<br>(Inventory & Check In) |
|-------------|------------------|---------------------------------|---------------------------------------|
| 3.7.1       | Shaving<br>Point | Type: Single Unit, Wall Mounted | Screws Missing - RHS                  |
| 3.7.1       |                  | Finish: UPVC                    |                                       |

# 3.7.1 Screws Missing - RHS

| 3.8 Radiator    |                                                     |  |
|-----------------|-----------------------------------------------------|--|
| Overall Colour: | General Condition:                                  |  |
| White           | Good - Minor Cosmetic Damage / In Working Condition |  |