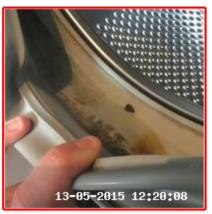

Clive Anderson Simon Anderson Page 55 of 70

4.13.1 Washing Machine

Type: Front Loading, Free Standing
Features: Control Dial, Digital
Display, Control Buttons, Soap
Drawer

Hotpoint

Rubber Seal Stained / Dirty

13-85-2815 12:17:38

4.13 Washing Machine

4.13 Washing Machine

4.13 Washing Machine

4.13 Washing Machine

4.13 Washing Machine

4.13.1 Rubber Seal Stained / Dirty

Clive Anderson Simon Anderson Page 56 of 70