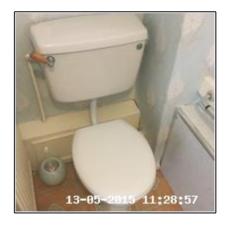

3.10 Basin 3.10 Basin 3.10 Basin

Clive Anderson Simon Anderson Page 41 of 70

3.10 Basin 3.10 Basin 3.10 Basin

| 3.11 Toilet     |                                                              |
|-----------------|--------------------------------------------------------------|
| Overall Colour: | General Condition:                                           |
| White           | Good Condition - No Obvious Faults In Appearance Or Function |

| Serial<br>#   | Element                                    | Element Description                                                                                                  | Observation<br>(Inventory & Check In) |
|---------------|--------------------------------------------|----------------------------------------------------------------------------------------------------------------------|---------------------------------------|
|               |                                            | Type: Floor Mounted                                                                                                  |                                       |
| 3.11.1 Toilet | Finish: To Match Suite, Ceramic /<br>Resin |                                                                                                                      |                                       |
|               | Tonet                                      | Features: Flush - Lever, Furniture -<br>Wood, Seat & Lid - UPVC / Resin,<br>Seat Cushion Pads x04, Slow Close<br>Lid |                                       |

3.11 Toilet 3.11 Toilet 3.11 Toilet

Clive Anderson Simon Anderson Page 42 of 70

## 3.11 Toilet

| 3.12 Shower     |                                                              |
|-----------------|--------------------------------------------------------------|
| Overall Colour: | General Condition:                                           |
| White           | Good Condition - No Obvious Faults In Appearance Or Function |