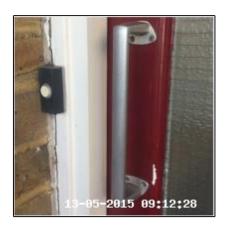

# 1: Entrance Hallway

| 1.1 Doors       |                                                     |
|-----------------|-----------------------------------------------------|
| Overall Colour: | General Condition:                                  |
| Red             | Good - Minor Cosmetic Damage / In Working Condition |

| Serial<br># | Element    | Element Description                                                                                                                                                                                                                                                                                                                                                                                                     | Observation<br>(Inventory & Check In) |
|-------------|------------|-------------------------------------------------------------------------------------------------------------------------------------------------------------------------------------------------------------------------------------------------------------------------------------------------------------------------------------------------------------------------------------------------------------------------|---------------------------------------|
|             |            | Type: Panelled - Glazed                                                                                                                                                                                                                                                                                                                                                                                                 |                                       |
|             |            | Finish: Wood, Painted                                                                                                                                                                                                                                                                                                                                                                                                   |                                       |
| 1.1.1       | Door       | Features: Bell Push - Exterior, Door<br>Glass - Safety Type, Furniture - Brass<br>Effect, Furniture - Chrome Effect,<br>Furniture - Tarnished & Scratched,<br>Handles - Pull Style, Letter Box -<br>Entry, Letter Box - Front Cover,<br>Letter Box - Rear Cover, Lock -<br>Mortice, Lock - Yale / Chubb Type,<br>Lock - Security Chain & Bracket, Rear<br>Of Door Painted White, Over Painted<br>To Furniture, Numerals | Paint Worn Under Yale Lock            |
| 1.1.2       | Door Frame | Type: Wood  Finish: Frame Coloured - White, Painted                                                                                                                                                                                                                                                                                                                                                                     |                                       |

#### 1.1.1 Paint Worn Under Yale Lock

| 1.2 Ceiling     |                                                              |
|-----------------|--------------------------------------------------------------|
| Overall Colour: | General Condition:                                           |
| White           | Good Condition - No Obvious Faults In Appearance Or Function |