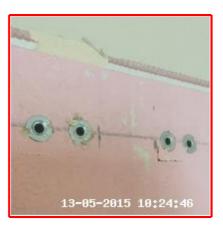

| Serial<br>#           | Element                 | Element Description                                             | Observation<br>(Inventory & Check In) |
|-----------------------|-------------------------|-----------------------------------------------------------------|---------------------------------------|
| 1.4.1 Skirting Boards | Type: Moulded To Edge   | Door Stop Missing                                               |                                       |
|                       | Finish: Colour White    |                                                                 |                                       |
| 1.4.2 Walls           | Type: Paper - Painted   | Paper Missing And Paper Peeling<br>Mid Height RHS Of Front Door |                                       |
|                       | Finish: Textured Finish |                                                                 |                                       |

1.4 Walls 1.4 Walls 1.4 Walls

1.4.1 Door Stop Missing

1.4.2 Paper Missing And Paper Peeling Mid Height RHS Of Front Door

1.4.2 Paper Missing And Paper Peeling Mid Height RHS Of Front Door

Clive Anderson Simon Anderson Page 18 of 70

# 1.4.2 Paper Missing And Paper Peeling Mid Height RHS Of Front Door

| 1.5 Switch      |                                                              |
|-----------------|--------------------------------------------------------------|
| Overall Colour: | General Condition:                                           |
| White           | Good Condition - No Obvious Faults In Appearance Or Function |