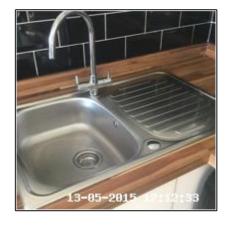

| Serial<br># | Element | Element Description                                                             | Observation<br>(Inventory & Check In) |
|-------------|---------|---------------------------------------------------------------------------------|---------------------------------------|
|             |         | Type: Bowl Single, Drainer Single                                               |                                       |
| 4.10.1      | Sink    | Finish: Steel Effect                                                            |                                       |
|             |         | Features: Furniture - Chrome Effect,<br>Overflow, Waste Plug, Tap Mixer<br>Type |                                       |

4.10 Sink 4.10 Sink 4.10 Sink

Clive Anderson Simon Anderson Page 53 of 70

## 4.10 Sink

| 4.11 Hob        |                                         |  |
|-----------------|-----------------------------------------|--|
| Overall Colour: | General Condition:                      |  |
| Chrome Effect   | Brand New / Newly Refurbished Condition |  |