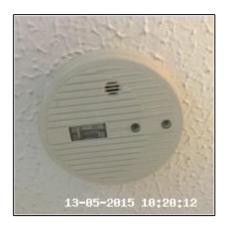

### 1.9 Room Thermostat Control

| 1.10 Smoke Alarm |                                                              |
|------------------|--------------------------------------------------------------|
| Overall Colour:  | General Condition:                                           |
| Cream            | Good Condition - No Obvious Faults In Appearance Or Function |

| Serial<br># | Element        | Element Description                                                                                                        | Observation<br>(Inventory & Check In) |
|-------------|----------------|----------------------------------------------------------------------------------------------------------------------------|---------------------------------------|
| 1.10.1      | Smoke<br>Alarm | Make & Type: Battery Fitted, Ceiling Mounted  Features: Siren Built-In, Unit Working - Tested For Power Only, Test Buttons |                                       |

#### 1.10 Smoke Alarm