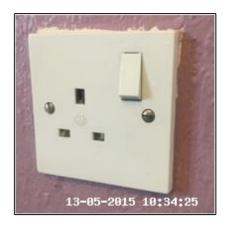

| Serial<br>#  | Element            | Element Description              | Observation<br>(Inventory & Check In) |
|--------------|--------------------|----------------------------------|---------------------------------------|
| 2.7.1 Single | Type: Wall Mounted |                                  |                                       |
| 2.7.1        | Single             | Finish & Number Fitted: UPVC x03 |                                       |

## 2.7 Socket Outlet

| 2.8 Radiator    |                                                              |
|-----------------|--------------------------------------------------------------|
| Overall Colour: | General Condition:                                           |
| White           | Good Condition - No Obvious Faults In Appearance Or Function |