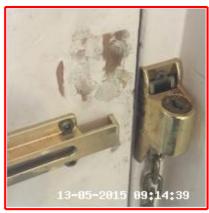

| Serial<br># | Element    | Element Description                                                                                                                                                                                                                                                                                                                                                                                                     | Observation<br>(Inventory & Check In) |
|-------------|------------|-------------------------------------------------------------------------------------------------------------------------------------------------------------------------------------------------------------------------------------------------------------------------------------------------------------------------------------------------------------------------------------------------------------------------|---------------------------------------|
|             |            | Type: Panelled - Glazed                                                                                                                                                                                                                                                                                                                                                                                                 |                                       |
|             |            | Finish: Wood, Painted                                                                                                                                                                                                                                                                                                                                                                                                   |                                       |
| 1.1.1       | Door       | Features: Bell Push - Exterior, Door<br>Glass - Safety Type, Furniture - Brass<br>Effect, Furniture - Chrome Effect,<br>Furniture - Tarnished & Scratched,<br>Handles - Pull Style, Letter Box -<br>Entry, Letter Box - Front Cover,<br>Letter Box - Rear Cover, Lock -<br>Mortice, Lock - Yale / Chubb Type,<br>Lock - Security Chain & Bracket, Rear<br>Of Door Painted White, Over Painted<br>To Furniture, Numerals | Paint Worn Under Yale Lock            |
| 1.1.2       | Door Frame | Type: Wood  Finish: Frame Coloured - White, Painted                                                                                                                                                                                                                                                                                                                                                                     |                                       |

#### 1.1.1 Paint Worn Under Yale Lock

| 1.2 Ceiling     |                                                              |
|-----------------|--------------------------------------------------------------|
| Overall Colour: | General Condition:                                           |
| White           | Good Condition - No Obvious Faults In Appearance Or Function |