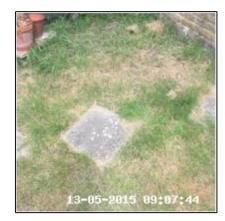

GARDENS - Where applicable should be left in a neat and tidy order, the lawns having been cut,

Clive Anderson Simon Anderson Page 7 of 70

borders and planters weeded, hedges trimmed and pathways/patios weeded and swept.