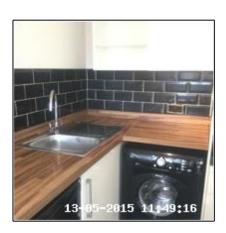

| Serial<br># | Element  | Element Description                                              | Observation<br>(Inventory & Check In) |
|-------------|----------|------------------------------------------------------------------|---------------------------------------|
|             |          | Type: Laminate                                                   |                                       |
| 4.9.1       | Worktops | Finish: Block Wood Effect                                        |                                       |
|             |          | <b>Features:</b> Breakfast Bar To Match,<br>Splash Back To Match |                                       |

| Serial<br># | Element | Element Description                                                             | Observation<br>(Inventory & Check In) |
|-------------|---------|---------------------------------------------------------------------------------|---------------------------------------|
|             |         | Type: Bowl Single, Drainer Single                                               |                                       |
| 4.10.1      | Sink    | Finish: Steel Effect                                                            |                                       |
|             |         | Features: Furniture - Chrome Effect,<br>Overflow, Waste Plug, Tap Mixer<br>Type |                                       |

Clive Anderson Simon Anderson Page 55 of 70

4.13.1 Washing Machine

Type: Front Loading, Free Standing
Features: Control Dial, Digital
Display, Control Buttons, Soap
Drawer

Hotpoint

Rubber Seal Stained / Dirty