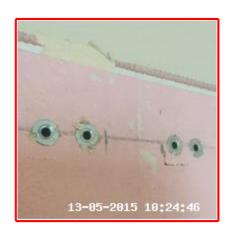

| Serial<br>#           | Element                 | Element Description                                             | Observation<br>(Inventory & Check In) |
|-----------------------|-------------------------|-----------------------------------------------------------------|---------------------------------------|
| 1.4.1 Skirting Boards | Type: Moulded To Edge   | Door Stop Missing                                               |                                       |
|                       | Finish: Colour White    |                                                                 |                                       |
| 1.4.2 Walls           | Type: Paper - Painted   | Paper Missing And Paper Peeling<br>Mid Height RHS Of Front Door |                                       |
|                       | Finish: Textured Finish |                                                                 |                                       |

1.4 Walls 1.4 Walls 1.4 Walls

1.4.1 Door Stop Missing

1.4.2 Paper Missing And Paper Peeling Mid Height RHS Of Front Door

1.4.2 Paper Missing And Paper Peeling Mid Height RHS Of Front Door

Clive Anderson Simon Anderson Page 18 of 70