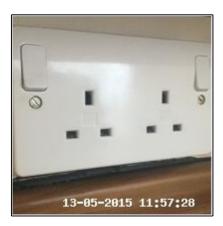

1.5 Switch 1.5 Switch

Clive Anderson Simon Anderson Page 19 of 70

| 1.6 Socket Outlet |                                                              |
|-------------------|--------------------------------------------------------------|
| Overall Colour:   | General Condition:                                           |
| White             | Good Condition - No Obvious Faults In Appearance Or Function |

| Serial<br># | Element | Element Description                   | Observation<br>(Inventory & Check In) |
|-------------|---------|---------------------------------------|---------------------------------------|
|             |         | Type: Wall Mounted                    |                                       |
| 1.6.1       | Double  | Finish & Number Of Fittings: UPVC x01 |                                       |
|             |         | Features: Overpaint To Face / Sides   |                                       |
|             |         | Type: Wall Mounted                    |                                       |
| 1.6.2       | Single  | Finish & Number Fitted: UPVC x02      |                                       |
|             |         | Features: Overpaint To Face / Sides   |                                       |

1.6 Socket Outlet

1.6 Socket Outlet

| 1.7 Floor       |                                                              |
|-----------------|--------------------------------------------------------------|
| Overall Colour: | General Condition:                                           |
| Wood Effect     | Good Condition - No Obvious Faults In Appearance Or Function |