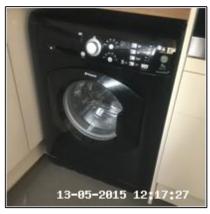

| Serial<br># | Element | Element Description | Observation<br>(Inventory & Check In) |
|-------------|---------|---------------------|---------------------------------------|
|-------------|---------|---------------------|---------------------------------------|

Clive Anderson Simon Anderson Page 55 of 70

4.13.1 Washing Machine

Type: Front Loading, Free Standing
Features: Control Dial, Digital
Display, Control Buttons, Soap
Drawer

Hotpoint

Rubber Seal Stained / Dirty

13-85-2815 12:17:38

4.13 Washing Machine

4.13 Washing Machine

4.13 Washing Machine

4.13 Washing Machine

4.13 Washing Machine

4.13.1 Rubber Seal Stained / Dirty

Clive Anderson Simon Anderson Page 56 of 70