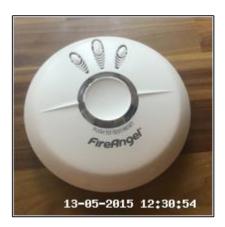

| Serial<br># | Element        | Element Description                                                                                                        | Observation<br>(Inventory & Check In) |
|-------------|----------------|----------------------------------------------------------------------------------------------------------------------------|---------------------------------------|
| 1.10.1      | Smoke<br>Alarm | Make & Type: Battery Fitted, Ceiling Mounted  Features: Siren Built-In, Unit Working - Tested For Power Only, Test Buttons |                                       |

#### 1.10 Smoke Alarm