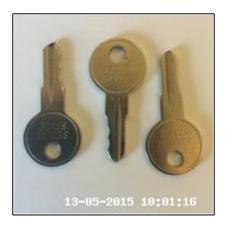

# **Keys And Sundries: (4)**

| Item     | Туре                                              | Location | Serial # | No. Issued (Check-In) |  |
|----------|---------------------------------------------------|----------|----------|-----------------------|--|
| 1        | Window Keys                                       | All      | None     | 3                     |  |
| Comment: | Found In Property - Left In Top Drawer Of Kitchen |          |          |                       |  |

| Item     | Туре                                              | Location              | Serial # | No. Issued (Check-In) |  |
|----------|---------------------------------------------------|-----------------------|----------|-----------------------|--|
| 2        | Miscellaneous                                     | Radiator<br>Bleed Key | None     | 1                     |  |
| Comment: | Found In Property - Left In Top Drawer Of Kitchen |                       |          |                       |  |

| Item     | Туре        | Location              | Serial # | No. Issued (Check-In) |
|----------|-------------|-----------------------|----------|-----------------------|
| 3        | Mortice Key | Front Door -<br>Lower | None     | 2                     |
| Comment: | None        |                       |          |                       |

| Item     | Туре     | Location              | Serial # | No. Issued (Check-In) |
|----------|----------|-----------------------|----------|-----------------------|
| 4        | Yale Key | Front Door -<br>Upper | None     | 2                     |
| Comment: | None     |                       |          |                       |