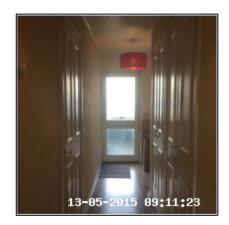

# 1: Entrance Hallway

| 1.1 Doors       |                                                     |
|-----------------|-----------------------------------------------------|
| Overall Colour: | General Condition:                                  |
| Red             | Good - Minor Cosmetic Damage / In Working Condition |

| Serial<br># | Element    | Element Description                                                                                                                                                                                                                                                                                                                                                                                                     | Observation<br>(Inventory & Check In) |
|-------------|------------|-------------------------------------------------------------------------------------------------------------------------------------------------------------------------------------------------------------------------------------------------------------------------------------------------------------------------------------------------------------------------------------------------------------------------|---------------------------------------|
|             |            | Type: Panelled - Glazed                                                                                                                                                                                                                                                                                                                                                                                                 |                                       |
|             |            | Finish: Wood, Painted                                                                                                                                                                                                                                                                                                                                                                                                   |                                       |
| 1.1.1       | Door       | Features: Bell Push - Exterior, Door<br>Glass - Safety Type, Furniture - Brass<br>Effect, Furniture - Chrome Effect,<br>Furniture - Tarnished & Scratched,<br>Handles - Pull Style, Letter Box -<br>Entry, Letter Box - Front Cover,<br>Letter Box - Rear Cover, Lock -<br>Mortice, Lock - Yale / Chubb Type,<br>Lock - Security Chain & Bracket, Rear<br>Of Door Painted White, Over Painted<br>To Furniture, Numerals | Paint Worn Under Yale Lock            |
| 1.1.2       | Door Frame | Type: Wood  Finish: Frame Coloured - White, Painted                                                                                                                                                                                                                                                                                                                                                                     |                                       |