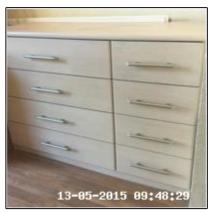

1.7 Floor 1.7 Floor 1.7 Floor

| 1.8 Chest Of Drawers |                                                     |
|----------------------|-----------------------------------------------------|
| Overall Colour:      | General Condition:                                  |
| Wood Effect          | Good - Minor Cosmetic Damage / In Working Condition |

| Serial<br># | Element                | Element Description                                                               | Observation<br>(Inventory & Check In) |
|-------------|------------------------|-----------------------------------------------------------------------------------|---------------------------------------|
|             | 1.8.1 Chest Of Drawers | Type & Number Present: x01                                                        |                                       |
| 1 0 1       |                        | Finish: Body - Melamine, Natural                                                  | Stained To Rear RHS Top               |
| 1.0.1       |                        | <b>Features:</b> Drawers x08, Furniture Metal, Handles - Pull Type To Each Drawer |                                       |

1.8 Chest Of Drawers

1.8 Chest Of Drawers

1.8 Chest Of Drawers

1.8 Chest Of Drawers

1.8.1 Stained To Rear RHS Top

| 1.9 Room Thermostat Control |                                                              |
|-----------------------------|--------------------------------------------------------------|
| Overall Colour:             | General Condition:                                           |
| White                       | Good Condition - No Obvious Faults In Appearance Or Function |