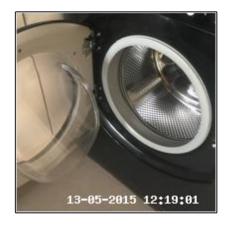

Clive Anderson Simon Anderson Page 55 of 70

4.13.1 Washing Machine

Type: Front Loading, Free Standing
Features: Control Dial, Digital
Display, Control Buttons, Soap
Drawer

Hotpoint

Rubber Seal Stained / Dirty

13-85-2815 12:17:38

4.13 Washing Machine

4.13 Washing Machine

4.13 Washing Machine

4.13 Washing Machine

4.13 Washing Machine

4.13.1 Rubber Seal Stained / Dirty

Clive Anderson Simon Anderson Page 56 of 70