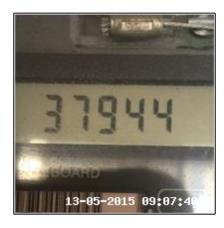

| Utility           | Location            | Serial<br>Number | Reading | Meter type | Comments | Date<br>Recorded |
|-------------------|---------------------|------------------|---------|------------|----------|------------------|
| Electric<br>Meter | Outside<br>Cupboard | Z9872662         | 37944   | Tariff     | None     | 13-05-2015       |