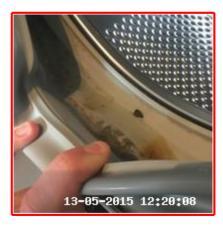

Clive Anderson Simon Anderson Page 55 of 70

4.13.1 Washing Machine

Type: Front Loading, Free Standing
Features: Control Dial, Digital
Display, Control Buttons, Soap
Drawer

Hotpoint

Rubber Seal Stained / Dirty