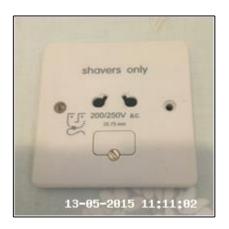

| Serial<br># | Element          | Element Description             | Observation<br>(Inventory & Check In) |
|-------------|------------------|---------------------------------|---------------------------------------|
| 3.7.1       | Shaving<br>Point | Type: Single Unit, Wall Mounted | Screws Missing - RHS                  |
| 3.7.1       |                  | Finish: UPVC                    |                                       |

# 3.7.1 Screws Missing - RHS

| 3.8 Radiator    |                                                     |  |
|-----------------|-----------------------------------------------------|--|
| Overall Colour: | General Condition:                                  |  |
| White           | Good - Minor Cosmetic Damage / In Working Condition |  |