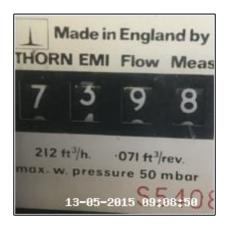

# **Utility Meters:**

| Utility   | Location            | Serial<br>Number | Reading | Meter type | Comments | Date<br>Recorded |
|-----------|---------------------|------------------|---------|------------|----------|------------------|
| Gas Meter | Outside<br>Cupboard | S540878          | 7398    | Tariff     | None     | 13-05-2015       |