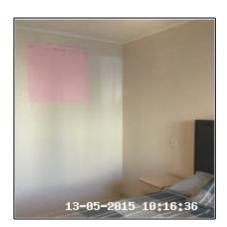

| Serial<br># | Element            | Element Description                                     | Observation<br>(Inventory & Check In) |
|-------------|--------------------|---------------------------------------------------------|---------------------------------------|
|             |                    | Type: Moulded To Edge                                   |                                       |
| 2.4.1       | Skirting<br>Boards | Finish: Colour White                                    |                                       |
|             | Boards             | <b>Features:</b> Radiator Pipes Running Along Top Edges |                                       |
|             |                    | Type: Paper - Painted                                   | 3x Unpainted Patches With Raw         |
| 2.4.2       | Walls              | Finish: Painted, Textured Finish                        | Plugs                                 |
|             |                    | Features: Feature Wall - Painted                        | Feature Wall Scratched                |

Clive Anderson Simon Anderson Page 26 of 70

2.4 Walls 2.4 Walls 2.4 Walls

2.4.2 3x Unpainted Patches With Raw Plugs

2.4.2 3x Unpainted Patches With Raw Plugs

2.4.2 3x Unpainted Patches With Raw Plugs

2.4.2 3x Unpainted Patches With Raw Plugs