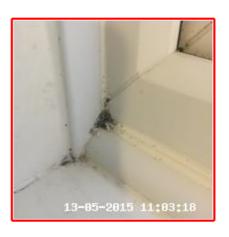

|       |         | <b>Type &amp; Number Fitted:</b> Casement, x01                                                    |                                 |
|-------|---------|---------------------------------------------------------------------------------------------------|---------------------------------|
| 3.5.2 | Windows | Finish: UPVC                                                                                      | Mould Stains To Seal In Corners |
|       |         | <b>Features:</b> Furniture - White Effect,<br>Glass - Opaque, Lever Handles With<br>Button & Lock |                                 |

3.5 Windows 3.5 Windows 3.5 Windows

3.5.2 Mould Stains To Seal In Corners

3.5.2 Mould Stains To Seal In Corners

| 3.6 Switch      |                                                              |  |
|-----------------|--------------------------------------------------------------|--|
| Overall Colour: | General Condition:                                           |  |
| White           | Good Condition - No Obvious Faults In Appearance Or Function |  |