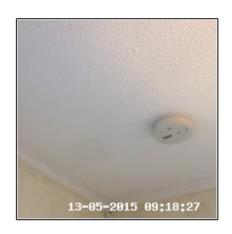

### 1.9 Room Thermostat Control

| 1.10 Smoke Alarm |                                                              |
|------------------|--------------------------------------------------------------|
| Overall Colour:  | General Condition:                                           |
| Cream            | Good Condition - No Obvious Faults In Appearance Or Function |

| Serial<br># | Element        | Element Description                                                                                                        | Observation<br>(Inventory & Check In) |
|-------------|----------------|----------------------------------------------------------------------------------------------------------------------------|---------------------------------------|
| 1.10.1      | Smoke<br>Alarm | Make & Type: Battery Fitted, Ceiling Mounted  Features: Siren Built-In, Unit Working - Tested For Power Only, Test Buttons |                                       |

#### 1.10 Smoke Alarm