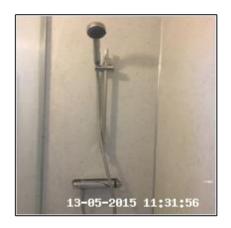

| Serial<br># | Element | Element Description                                                     | Observation<br>(Inventory & Check In) |
|-------------|---------|-------------------------------------------------------------------------|---------------------------------------|
|             |         | Type: Make Unknown                                                      |                                       |
| 3.12.1      | Shower  | <b>Finish:</b> Chrome Effect, Thermo, Metal Body                        |                                       |
|             |         | <b>Features:</b> Dials / Buttons, Flexible Hose, Riser Bar, Shower Head |                                       |

3.12 Shower 3.12 Shower 3.12 Shower

Clive Anderson Simon Anderson Page 43 of 70

3.12 Shower

3.12 Shower

| 3.13 Accessories |                                                              |
|------------------|--------------------------------------------------------------|
| Overall Colour:  | General Condition:                                           |
| White            | Good Condition - No Obvious Faults In Appearance Or Function |