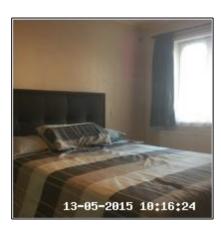

### 2.10 Bedside Table

| 2.11 Bed                           |                                         |
|------------------------------------|-----------------------------------------|
| Overall Colour: General Condition: |                                         |
| Black                              | Brand New / Newly Refurbished Condition |

| Serial<br># | Element | Element Description                                                                                                                                                                                                                   | Observation<br>(Inventory & Check In) |
|-------------|---------|---------------------------------------------------------------------------------------------------------------------------------------------------------------------------------------------------------------------------------------|---------------------------------------|
| 2.11.1      | Bed     | <b>Type:</b> King / Queen Size Bedstead <b>Features:</b> King / Queen Mattress, Pillow Cases x03, Pillows x03, Quilt Cover, Quilt Double, Sheets Fitted / Loose x01, Head Board Cloth / Leather Effect, Fire Label Not Seen - MISSING | Fire Label Not Seen -<br>MISSING      |

2.11 Bed 2.11 Bed 2.11 Bed