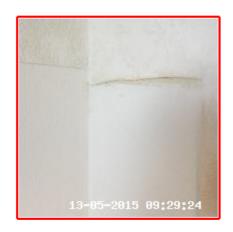

| Serial<br>#           | Element                 | Element Description                                             | Observation<br>(Inventory & Check In) |
|-----------------------|-------------------------|-----------------------------------------------------------------|---------------------------------------|
| 1.4.1 Skirting Boards | Type: Moulded To Edge   | Door Stop Missing                                               |                                       |
|                       | Finish: Colour White    |                                                                 |                                       |
| 1.4.2 Walls           | Type: Paper - Painted   | Paper Missing And Paper Peeling<br>Mid Height RHS Of Front Door |                                       |
|                       | Finish: Textured Finish |                                                                 |                                       |

1.4 Walls 1.4 Walls 1.4 Walls

1.4.1 Door Stop Missing

1.4.2 Paper Missing And Paper Peeling Mid Height RHS Of Front Door

1.4.2 Paper Missing And Paper Peeling Mid Height RHS Of Front Door

Clive Anderson Simon Anderson Page 18 of 70

# 1.4.2 Paper Missing And Paper Peeling Mid Height RHS Of Front Door

| 1.5 Switch      |                                                              |
|-----------------|--------------------------------------------------------------|
| Overall Colour: | General Condition:                                           |
| White           | Good Condition - No Obvious Faults In Appearance Or Function |