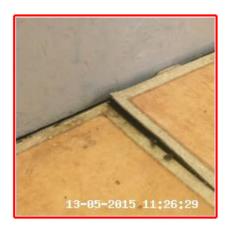

| Serial<br># | Element | Element Description                                          | Observation<br>(Inventory & Check In) |
|-------------|---------|--------------------------------------------------------------|---------------------------------------|
|             |         | Type: Laminate, Tiled                                        |                                       |
| 3.9.1       | Floors  | <b>Features:</b> Threshold Bar - Wooden, Wall To Wall Fitted | Tile Lifting By Shower                |

3.9 Floor 3.9 Floor 3.9 Floor

Clive Anderson Simon Anderson Page 40 of 70

## 3.9.1 Tile Lifting By Shower

| 3.10 Basin      |                                                              |  |
|-----------------|--------------------------------------------------------------|--|
| Overall Colour: | General Condition:                                           |  |
| White           | Good Condition - No Obvious Faults In Appearance Or Function |  |