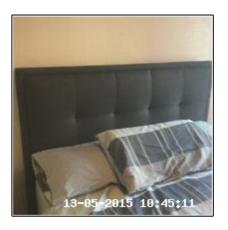

### 2.10 Bedside Table

| 2.11 Bed                           |                                         |
|------------------------------------|-----------------------------------------|
| Overall Colour: General Condition: |                                         |
| Black                              | Brand New / Newly Refurbished Condition |

| Serial<br># | Element | Element Description                                                                                                                                                                                                                   | Observation<br>(Inventory & Check In) |
|-------------|---------|---------------------------------------------------------------------------------------------------------------------------------------------------------------------------------------------------------------------------------------|---------------------------------------|
| 2.11.1      | Bed     | <b>Type:</b> King / Queen Size Bedstead <b>Features:</b> King / Queen Mattress, Pillow Cases x03, Pillows x03, Quilt Cover, Quilt Double, Sheets Fitted / Loose x01, Head Board Cloth / Leather Effect, Fire Label Not Seen - MISSING | Fire Label Not Seen -<br>MISSING      |

2.11 Bed 2.11 Bed 2.11 Bed