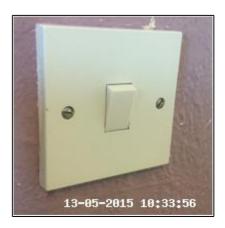

| Serial<br># | Element | Element Description                 | Observation<br>(Inventory & Check In) |
|-------------|---------|-------------------------------------|---------------------------------------|
|             |         | Type: For Light                     |                                       |
| 2.6.1       | Single  | Finish & Number Fitted: UPVC x01    |                                       |
|             |         | Features: Overpaint To Face / Sides |                                       |

### 2.6 Switch

| 2.7 Socket Outlet                  |                                                              |
|------------------------------------|--------------------------------------------------------------|
| Overall Colour: General Condition: |                                                              |
| White                              | Good Condition - No Obvious Faults In Appearance Or Function |