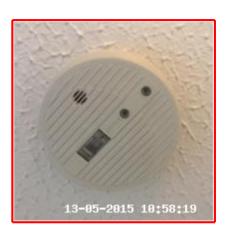

## **Smoke Alarms & CO2 Detectors:**

| Туре           | Location         | Status                                    | Comment | Date Tested |
|----------------|------------------|-------------------------------------------|---------|-------------|
| Smoke Detector | Entrance Hallway | Tested For Power<br>Only - Not<br>Working | None    | 13-05-2015  |