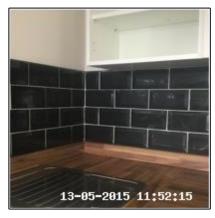

4.7 Floor 4.7 Floor 4.7 Floor

| 4.8 Kitchen Units                  |                                         |
|------------------------------------|-----------------------------------------|
| Overall Colour: General Condition: |                                         |
| Cream                              | Brand New / Newly Refurbished Condition |

| Serial<br># | Element | Element Description | Observation<br>(Inventory & Check In) |
|-------------|---------|---------------------|---------------------------------------|
|-------------|---------|---------------------|---------------------------------------|

Clive Anderson Simon Anderson Page 50 of 70

**General Features:** Integrated Appliances, High Gloss Finish, Plinths To Match Wall Unit Features: Backboards To Units, Doors - Solid, Handles -Pilnth Missing Under Corner Unit Chrome Effect, Handles - Pull Style, Kitchen 4.8.1 Internal Shelves - Wood, Wall Unit Units Wall Unit Door Missing x02 **Base Unit Features:** Base Unit x05, Backboards To Units, Doors - Solid, Handles - Chrome Effect, Handles -Pull, Internal Shelves - Wood