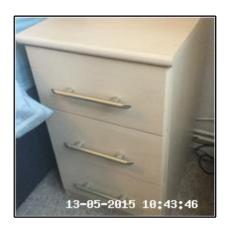

1.7 Floor 1.7 Floor 1.7 Floor

| 1.8 Chest Of Drawers |                                                     |
|----------------------|-----------------------------------------------------|
| Overall Colour:      | General Condition:                                  |
| Wood Effect          | Good - Minor Cosmetic Damage / In Working Condition |

| Serial<br># | Element                | Element Description                                                               | Observation<br>(Inventory & Check In) |
|-------------|------------------------|-----------------------------------------------------------------------------------|---------------------------------------|
|             | 1.8.1 Chest Of Drawers | Type & Number Present: x01                                                        |                                       |
| 1 0 1       |                        | Finish: Body - Melamine, Natural                                                  | Stained To Rear RHS Top               |
| 1.0.1       |                        | <b>Features:</b> Drawers x08, Furniture Metal, Handles - Pull Type To Each Drawer |                                       |

1.8 Chest Of Drawers

1.8 Chest Of Drawers

1.8 Chest Of Drawers

1.8 Chest Of Drawers

1.8.1 Stained To Rear RHS Top

| 1.9 Room Thermostat Control |                                                              |
|-----------------------------|--------------------------------------------------------------|
| Overall Colour:             | General Condition:                                           |
| White                       | Good Condition - No Obvious Faults In Appearance Or Function |