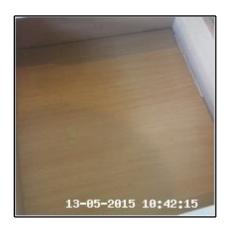

| Serial<br># | Element                | Element Description                                                               | Observation<br>(Inventory & Check In) |
|-------------|------------------------|-----------------------------------------------------------------------------------|---------------------------------------|
|             | 1.8.1 Chest Of Drawers | Type & Number Present: x01                                                        |                                       |
| 1 0 1       |                        | Finish: Body - Melamine, Natural                                                  | Stained To Rear RHS Top               |
| 1.0.1       |                        | <b>Features:</b> Drawers x08, Furniture Metal, Handles - Pull Type To Each Drawer |                                       |

1.8 Chest Of Drawers

1.8 Chest Of Drawers

1.8 Chest Of Drawers

1.8 Chest Of Drawers

1.8.1 Stained To Rear RHS Top

| 1.9 Room Thermostat Control |                                                              |
|-----------------------------|--------------------------------------------------------------|
| Overall Colour:             | General Condition:                                           |
| White                       | Good Condition - No Obvious Faults In Appearance Or Function |