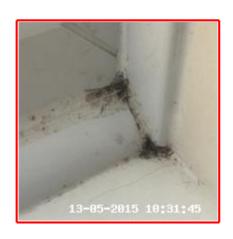

2.5 Windows 2.5 Windows 2.5 Windows

2.5.2 Mould Stains To Seal In Corners

2.5.2 Mould Stains To Seal In Corners

|       |         | <b>Type &amp; Number Fitted:</b> Casement, x01                                                    |                                 |
|-------|---------|---------------------------------------------------------------------------------------------------|---------------------------------|
| 3.5.2 | Windows | Finish: UPVC                                                                                      | Mould Stains To Seal In Corners |
|       |         | <b>Features:</b> Furniture - White Effect,<br>Glass - Opaque, Lever Handles With<br>Button & Lock |                                 |

3.5 Windows 3.5 Windows 3.5 Windows

3.5.2 Mould Stains To Seal In Corners

3.5.2 Mould Stains To Seal In Corners

| 3.6 Switch      |                                                              |  |
|-----------------|--------------------------------------------------------------|--|
| Overall Colour: | General Condition:                                           |  |
| White           | Good Condition - No Obvious Faults In Appearance Or Function |  |