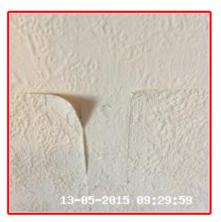

| Serial<br># | Element            | Element Description                                     | Observation<br>(Inventory & Check In) |
|-------------|--------------------|---------------------------------------------------------|---------------------------------------|
|             |                    | Type: Moulded To Edge                                   |                                       |
| 2.4.1       | Skirting<br>Boards | Finish: Colour White                                    |                                       |
|             | Boards             | <b>Features:</b> Radiator Pipes Running Along Top Edges |                                       |
|             |                    | Type: Paper - Painted                                   | 3x Unpainted Patches With Raw         |
| 2.4.2       | Walls              | Finish: Painted, Textured Finish                        | Plugs                                 |
|             |                    | Features: Feature Wall - Painted                        | Feature Wall Scratched                |

Clive Anderson Simon Anderson Page 26 of 70

2.4 Walls 2.4 Walls 2.4 Walls

2.4.2 3x Unpainted Patches With Raw Plugs

2.4.2 3x Unpainted Patches With Raw Plugs

2.4.2 3x Unpainted Patches With Raw Plugs

2.4.2 3x Unpainted Patches With Raw Plugs