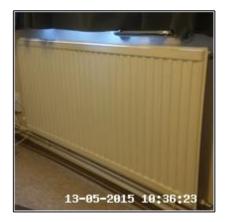

| Serial<br># | Element  | Element Description                                | Observation<br>(Inventory & Check In) |
|-------------|----------|----------------------------------------------------|---------------------------------------|
|             |          | <b>Type &amp; Number Fitted:</b> Single Panel, x01 |                                       |
| 2.8.1       | Radiator | Finish: Enamel                                     |                                       |
|             |          | Features: End Cap x01, Thermostatic (TRV) Valve    |                                       |

2.8 Radiator 2.8 Radiator

| 2.9 Floor       |                    |
|-----------------|--------------------|
| Overall Colour: | General Condition: |

Clive Anderson Simon Anderson Page 30 of 70

| Serial<br># | Element | Element Description                                          | Observation<br>(Inventory & Check In) |
|-------------|---------|--------------------------------------------------------------|---------------------------------------|
|             |         | Type: Carpet                                                 |                                       |
| 2.9.1       | Floors  | Finish: Woven                                                |                                       |
|             |         | <b>Features:</b> Threshold Bar - Wooden, Wall To Wall Fitted |                                       |