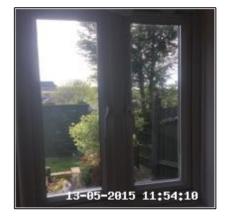

4.3 Walls 4.3 Walls 4.3 Walls

| 4.4 Windows     |                                                              |
|-----------------|--------------------------------------------------------------|
| Overall Colour: | General Condition:                                           |
| White           | Good Condition - No Obvious Faults In Appearance Or Function |

| Serial<br># | Element                    | Element Description                  | Observation<br>(Inventory & Check In) |
|-------------|----------------------------|--------------------------------------|---------------------------------------|
| 4.4.1 Sill  | Sill                       | Finish & Number Fitted: Painted, x01 |                                       |
|             | Features: To Match Windows |                                      |                                       |

Clive Anderson Simon Anderson Page 47 of 70

|       |         | <b>Type &amp; Number Fitted:</b> Casement, x01                                              |  |
|-------|---------|---------------------------------------------------------------------------------------------|--|
| 4.4.2 | Windows | Finish: UPVC                                                                                |  |
|       |         | Features: Furniture - White Effect,<br>Glazed - Double, Lever Handles With<br>Button & Lock |  |