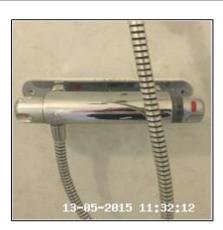

| Serial<br># | Element | Element Description                                                     | Observation<br>(Inventory & Check In) |
|-------------|---------|-------------------------------------------------------------------------|---------------------------------------|
|             |         | Type: Make Unknown                                                      |                                       |
| 3.12.1      | Shower  | <b>Finish:</b> Chrome Effect, Thermo, Metal Body                        |                                       |
|             |         | <b>Features:</b> Dials / Buttons, Flexible Hose, Riser Bar, Shower Head |                                       |

3.12 Shower 3.12 Shower 3.12 Shower

Clive Anderson Simon Anderson Page 43 of 70

3.12 Shower

3.12 Shower

| 3.13 Accessories |                                                              |
|------------------|--------------------------------------------------------------|
| Overall Colour:  | General Condition:                                           |
| White            | Good Condition - No Obvious Faults In Appearance Or Function |