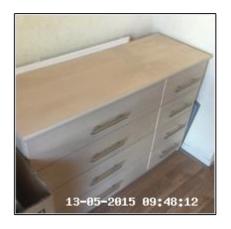

1.7 Floor 1.7 Floor 1.7 Floor

| 1.8 Chest Of Drawers |                                                     |
|----------------------|-----------------------------------------------------|
| Overall Colour:      | General Condition:                                  |
| Wood Effect          | Good - Minor Cosmetic Damage / In Working Condition |

| Serial<br># | Element                | Element Description                                                               | Observation<br>(Inventory & Check In) |
|-------------|------------------------|-----------------------------------------------------------------------------------|---------------------------------------|
|             | 1.8.1 Chest Of Drawers | Type & Number Present: x01                                                        |                                       |
| 1 0 1       |                        | Finish: Body - Melamine, Natural                                                  | Stained To Rear RHS Top               |
| 1.0.1       |                        | <b>Features:</b> Drawers x08, Furniture Metal, Handles - Pull Type To Each Drawer |                                       |

1.8 Chest Of Drawers

1.8 Chest Of Drawers

1.8 Chest Of Drawers

1.8 Chest Of Drawers

1.8.1 Stained To Rear RHS Top

| 1.9 Room Thermostat Control |                                                              |
|-----------------------------|--------------------------------------------------------------|
| Overall Colour:             | General Condition:                                           |
| White                       | Good Condition - No Obvious Faults In Appearance Or Function |