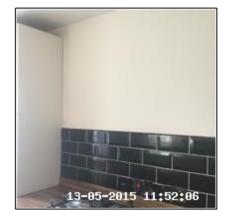

| Serial<br># | Element | Element Description                                                                  | Observation<br>(Inventory & Check In) |
|-------------|---------|--------------------------------------------------------------------------------------|---------------------------------------|
| 4.3.1       | Tiling  | Type: Part Tiled  Finish & Tile Colour: Black, Grout - White, Tiles - Smooth Surface |                                       |
|             |         | Features: Edging Strip - UPVC                                                        |                                       |
|             |         | <b>Type:</b> Plaster - Painted, Tiled - Part                                         |                                       |
| 4.3.2       | Walls   | Finish: Painted                                                                      |                                       |
|             |         | Features: Tiled Above Work Tops                                                      |                                       |

4.3 Walls 4.3 Walls 4.3 Walls

| 4.4 Windows     |                                                              |
|-----------------|--------------------------------------------------------------|
| Overall Colour: | General Condition:                                           |
| White           | Good Condition - No Obvious Faults In Appearance Or Function |