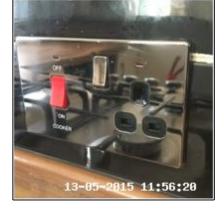

#### 4.5 Switch

| 4.6 Socket Outlet |                                         |
|-------------------|-----------------------------------------|
| Overall Colour:   | General Condition:                      |
| Chrome Effect     | Brand New / Newly Refurbished Condition |

| Serial<br># | Element | Element Description                                        | Observation<br>(Inventory & Check In) |
|-------------|---------|------------------------------------------------------------|---------------------------------------|
|             |         | Type: Single, Wall Mounted                                 |                                       |
| 4.6.1       | Cooker  | Finish: Metal Effect                                       |                                       |
|             |         | Features: Inserts Coloured Black,<br>Plug Point, Switch    |                                       |
|             |         | Type: Wall Mounted                                         |                                       |
| 4.6.2       | Double  | Finish & Number Of Fittings:<br>Metal Effect x02, UPVC x01 |                                       |
|             |         | Features: Inserts Coloured Black                           |                                       |

4.6 Socket Outlet

4.6 Socket Outlet

4.6 Socket Outlet

Clive Anderson

Simon Anderson

Page 49 of 70

| 4.7 Floor       |                                         |
|-----------------|-----------------------------------------|
| Overall Colour: | General Condition:                      |
| Grey            | Brand New / Newly Refurbished Condition |