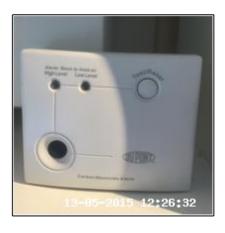

Clive Anderson Simon Anderson Page 57 of 70

4.15 Boiler

4.15 Boiler

| 4.16 Carbon Monoxide Detector                                   |  |  |
|-----------------------------------------------------------------|--|--|
| Overall Colour: General Condition:                              |  |  |
| White Good Condition - No Obvious Faults In Appearance Or Funct |  |  |

| Serial<br># | Element            | Element Description                            | Observation<br>(Inventory & Check In) |
|-------------|--------------------|------------------------------------------------|---------------------------------------|
| 4.16.1      | Carbon<br>Monoxide | Features: Unit Working - Tested For Power Only |                                       |
|             | Detector           | Comments: Make - Dupont, Free-<br>Standing     |                                       |