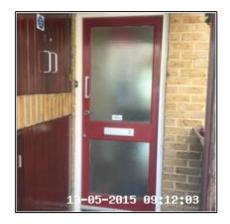

# 1: Entrance Hallway

| 1.1 Doors       |                                                     |
|-----------------|-----------------------------------------------------|
| Overall Colour: | General Condition:                                  |
| Red             | Good - Minor Cosmetic Damage / In Working Condition |

| Serial<br># | Element    | Element Description                                                                                                                                                                                                                                                                                                                                                                                                     | Observation<br>(Inventory & Check In) |
|-------------|------------|-------------------------------------------------------------------------------------------------------------------------------------------------------------------------------------------------------------------------------------------------------------------------------------------------------------------------------------------------------------------------------------------------------------------------|---------------------------------------|
|             |            | Type: Panelled - Glazed                                                                                                                                                                                                                                                                                                                                                                                                 |                                       |
|             |            | Finish: Wood, Painted                                                                                                                                                                                                                                                                                                                                                                                                   |                                       |
| 1.1.1       | Door       | Features: Bell Push - Exterior, Door<br>Glass - Safety Type, Furniture - Brass<br>Effect, Furniture - Chrome Effect,<br>Furniture - Tarnished & Scratched,<br>Handles - Pull Style, Letter Box -<br>Entry, Letter Box - Front Cover,<br>Letter Box - Rear Cover, Lock -<br>Mortice, Lock - Yale / Chubb Type,<br>Lock - Security Chain & Bracket, Rear<br>Of Door Painted White, Over Painted<br>To Furniture, Numerals | Paint Worn Under Yale Lock            |
| 1.1.2       | Door Frame | Type: Wood  Finish: Frame Coloured - White, Painted                                                                                                                                                                                                                                                                                                                                                                     |                                       |