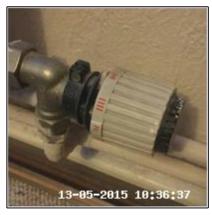

1.8 Chest Of Drawers

1.8 Chest Of Drawers

1.8 Chest Of Drawers

1.8 Chest Of Drawers

1.8.1 Stained To Rear RHS Top

| 1.9 Room Thermostat Control |                                                              |
|-----------------------------|--------------------------------------------------------------|
| Overall Colour:             | General Condition:                                           |
| White                       | Good Condition - No Obvious Faults In Appearance Or Function |

#### 13-05-2015 19 Vulcan View LN2 4RH

| Serial<br># | Element                       | Element Description                                                                                             | Observation<br>(Inventory & Check In) |
|-------------|-------------------------------|-----------------------------------------------------------------------------------------------------------------|---------------------------------------|
| 1.9.1       | Room<br>Thermostat<br>Control | Make: Worcestershire Bosch  Finish: UPVC  Features: Built In Timer, Battery Operated, Wall Mounted, Rotary Dial |                                       |

### 1.9 Room Thermostat Control

| 1.10 Smoke Alarm |                                                              |
|------------------|--------------------------------------------------------------|
| Overall Colour:  | General Condition:                                           |
| Cream            | Good Condition - No Obvious Faults In Appearance Or Function |