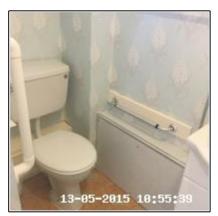

3.10 Basin 3.10 Basin 3.10 Basin

Clive Anderson Simon Anderson Page 41 of 70

3.10 Basin 3.10 Basin 3.10 Basin

| 3.11 Toilet     |                                                              |
|-----------------|--------------------------------------------------------------|
| Overall Colour: | General Condition:                                           |
| White           | Good Condition - No Obvious Faults In Appearance Or Function |

| Serial<br>#   | Element                                    | Element Description                                                                                                  | Observation<br>(Inventory & Check In) |
|---------------|--------------------------------------------|----------------------------------------------------------------------------------------------------------------------|---------------------------------------|
|               |                                            | Type: Floor Mounted                                                                                                  |                                       |
| 3.11.1 Toilet | Finish: To Match Suite, Ceramic /<br>Resin |                                                                                                                      |                                       |
|               | Tonet                                      | Features: Flush - Lever, Furniture -<br>Wood, Seat & Lid - UPVC / Resin,<br>Seat Cushion Pads x04, Slow Close<br>Lid |                                       |

3.11 Toilet 3.11 Toilet 3.11 Toilet

Clive Anderson Simon Anderson Page 42 of 70

## 3.11 Toilet

| 3.12 Shower     |                                                              |
|-----------------|--------------------------------------------------------------|
| Overall Colour: | General Condition:                                           |
| White           | Good Condition - No Obvious Faults In Appearance Or Function |