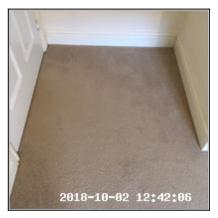

| 2.8 Floor       |                                                              |  |
|-----------------|--------------------------------------------------------------|--|
| Overall Colour: | General Condition:                                           |  |
| Pine Effect     | Good Condition - No Obvious Faults In Appearance Or Function |  |

2.8 Floor 2.8 Floor

| Serial # | Element | Element Description                                                                                                                                              |
|----------|---------|------------------------------------------------------------------------------------------------------------------------------------------------------------------|
| 2.8.1    | Floors  | Type: Laminate                                                                                                                                                   |
|          |         | Finish: Light Floorboard Effect                                                                                                                                  |
|          |         | <b>Features:</b> Bead Edge To Match, Wall To Wall Fitted, Un-<br>Patterned, Threshold Bar - Aluminimum, Fitted Mat By Door,<br>Inset Doormat - Ribbed Heavy Duty |