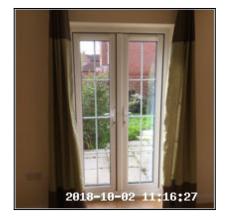

| 5.5 Windows                        |                                                              |
|------------------------------------|--------------------------------------------------------------|
| Overall Colour: General Condition: |                                                              |
| White                              | Good Condition - No Obvious Faults In Appearance Or Function |

5.5 Windows

5.5 Windows

| Serial # | Element        | Element Description                                                                                                                                |
|----------|----------------|----------------------------------------------------------------------------------------------------------------------------------------------------|
| 5.5.1    | Sill           | Finish & Number Fitted: Painted, x01, Wood                                                                                                         |
|          |                | Type & Number Fitted: Casement, x01                                                                                                                |
| F F 2    | TATion diagram | Finish: UPVC                                                                                                                                       |
| 5.5.2    | Windows        | Features: Glazed - Double, Glazed - Georgian Inserts,<br>Handles - White Effect, Key For Window On Windowsill,<br>Lever Handles With Button & Lock |