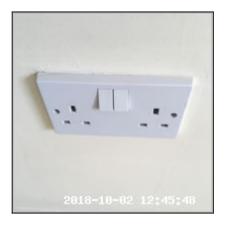

| 5.7 Socket Outlet                  |                                                              |
|------------------------------------|--------------------------------------------------------------|
| Overall Colour: General Condition: |                                                              |
| White                              | Good Condition - No Obvious Faults In Appearance Or Function |

# 5.7 Socket Outlet

| Serial #           | Element         | Element Description                                        |
|--------------------|-----------------|------------------------------------------------------------|
|                    |                 | Type: Wall Mounted                                         |
| 5.7.1              | Double          | Finish & Number Of Fittings: UPVC x04, Unit Coloured White |
| F 7 0              | 0 . 11: (577.   | Make: TV Only, Virgin (Telewest, NTL), Make Unknown        |
| 5.7.2              | Satellite / TV  | Finish & Number Fitted: UPVC x01, Unit Coloured White      |
| 572                | 7.3 Single      | Type: Wall Mounted                                         |
| 3.7.3              |                 | Finish & Number Fitted: UPVC x01, Unit Coloured White      |
| 5.7.4 Telephone Po | Talambana Daimb | Make: BT, Wall Mounted                                     |
|                    | reteptione rout | Finish & Number Fitted: x01, UPVC                          |