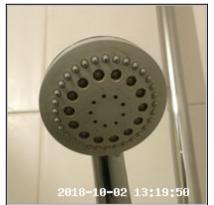

e - Chrome Effect, Limescale to Tap<br>Spout, Plug & Chain, Taps - Single x02, Overflow |
| 0.10.2      | 9.10.2 Bath Side Panel | Type: UPVC Moulded                                                                                        |
| 9.10.2      |                        | Finish: To Match Bath                                                                                     |

| 9.11 Shower                        |                                                              |
|------------------------------------|--------------------------------------------------------------|
| Overall Colour: General Condition: |                                                              |
| Chrome Effect                      | Good Condition - No Obvious Faults In Appearance Or Function |







9.11 Shower

9.11 Shower 9.11 Shower

| Serial #                                 | Element | Element Description                                                                                        |
|------------------------------------------|---------|------------------------------------------------------------------------------------------------------------|
|                                          |         | Type: Make Unknown                                                                                         |
| 9.11.1                                   | Shower  | Finish: Metal Body, Chrome Effect                                                                          |
|                                          |         | <b>Features:</b> Flexible Hose, Light Limescale