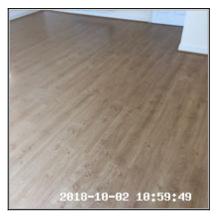

| 5.9 Floor       |                                                              |
|-----------------|--------------------------------------------------------------|
| Overall Colour: | General Condition:                                           |
| Pine Effect     | Good Condition - No Obvious Faults In Appearance Or Function |

5.9 Floor

5.9 Floor

5.9 Floor

5.9 Floor

5.9 Floor

| Serial # | Element | Element Description                                                                                  |
|----------|---------|------------------------------------------------------------------------------------------------------|
|          |         | Type: Laminate                                                                                       |
| 5.9.1    | Floors  | Finish: Light Floorboard Effect                                                                      |
|          |         | <b>Features:</b> Bead Edge To Match, Wall To Wall Fitted, Un-<br>Patterned, Threshold Bar Not Fitted |