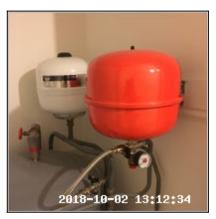

l # | Element | Element Description                                   |
|----------|---------|-------------------------------------------------------|
|          |         | <b>Type:</b> For Boiler, Wall Mounted                 |
| 10.3.1   | Fused   | Finish & Number Fitted: UPVC x01, Unit Coloured White |
|          |         | Features: LED Indicator                               |

| 10.4 Hot Water Cylinder            |                                                              |
|------------------------------------|--------------------------------------------------------------|
| Overall Colour: General Condition: |                                                              |
| Grey                               | Good Condition - No Obvious Faults In Appearance Or Function |





10.4 Hot Water Cylinder

10.4 Hot Water Cylinder

| Serial # | Element               | Element Description                                                                        |
|----------|-----------------------|--------------------------------------------------------------------------------------------|
|          |                       | Type: Indirect                                                                             |
| 10.4.1   | Hot Water<br>Cylinder | Features: Thermostat, Wired Into Fused Socket / Switch, Wired Into Central Heating Control |
|          |                       | Insulation Type: Insulation Jacket                                                         |

## 11: Bedroom 3 Rear RHS





| 11.1 Doors                         |