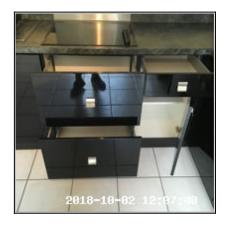

4.10 Kitchen Units

4.10 Kitchen Units

4.10 Kitchen Units

4.10 Kitchen Units

4.10 Kitchen Units

4.10 Kitchen Units

| Serial # | Element       | Element Description                                                                                                                                            |
|----------|---------------|----------------------------------------------------------------------------------------------------------------------------------------------------------------|
|          |               | General Features: Gloss Finish, Melamine, Plinths Fitted,<br>Wine Rack                                                                                         |
| 4.10.1   | Kitchen Units | Wall Unit Features: Backboards To Units, Doors - Glazed ,<br>Handles - Chrome Effect, Handles - Pull Style, Wall Unit x10                                      |
|          |               | <b>Base Unit Features:</b> Backboards To Units, Base Unit x07, Doors - Solid , Drawer Unit x01, Handles - Pull, Handles - Chrome Effect, Drawers x 02 Per Unit |