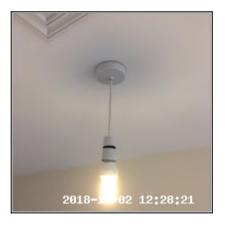

## 2.3 Lighting

| Serial # | Element | Element Description                                                 |
|----------|---------|---------------------------------------------------------------------|
|          |         | <b>Type:</b> Rose & Cord, Bayonet, Ceiling Fitted                   |
| 2.3.1    | Pendant | Number Of Fittings: x01                                             |
|          |         | Features: No Shade Fitted, Energy Saving Bulb(s) Per<br>Pendant x01 |