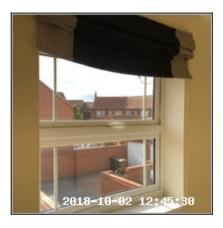

| 5.5 Windows                        |                                                              |
|------------------------------------|--------------------------------------------------------------|
| Overall Colour: General Condition: |                                                              |
| White                              | Good Condition - No Obvious Faults In Appearance Or Function |

5.5 Windows

5.5 Windows

| Serial # | Element        | Element Description                                                                                                                                |
|----------|----------------|----------------------------------------------------------------------------------------------------------------------------------------------------|
| 5.5.1    | Sill           | Finish & Number Fitted: Painted, x01, Wood                                                                                                         |
|          |                | Type & Number Fitted: Casement, x01                                                                                                                |
| F F 2    | TATion diagram | Finish: UPVC                                                                                                                                       |
| 5.5.2    | Windows        | Features: Glazed - Double, Glazed - Georgian Inserts,<br>Handles - White Effect, Key For Window On Windowsill,<br>Lever Handles With Button & Lock |