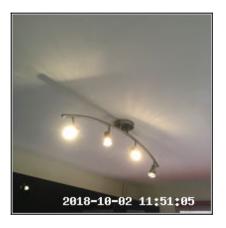

5.3 Lighting

5.3 Lighting

| Serial # | Element | Element Description                                                                     |
|----------|---------|-----------------------------------------------------------------------------------------|
|          |         | <b>Type:</b> Rose & Cord, Bayonet, Ceiling Fitted                                       |
| 5.3.1    | Pendant | Number Of Fittings: x02                                                                 |
|          |         | <b>Features:</b> No Shade Fitted, Energy Saving Bulb(s) Per Pendant x01, Shade - Fabric |