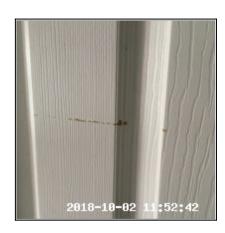

|       |       | Type: Plaster - Painted                                                                                                         |
|-------|-------|---------------------------------------------------------------------------------------------------------------------------------|
| 5.4.3 | Walls | Finish: Painted                                                                                                                 |
| J.1.J | wans  | Features: Light Rub Marks/Scuffs To Walls - Lower Walls,<br>Minor Spot Stains - Lower, Cable - Coax Cable Emitting From<br>Wall |