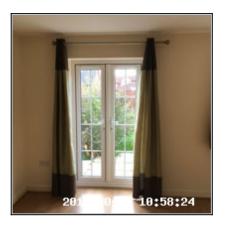

| 5.10 Curtains / Shutters / Pole/ Track                                |  |
|-----------------------------------------------------------------------|--|
| Overall Colour: General Condition:                                    |  |
| Green (Dark) Good Condition - No Obvious Faults In Appearance Or Fund |  |

5.10 Curtains / Shutters / Pole/ Track

5.10 Curtains / Shutters / Pole/ Track

| Serial # | Element | Element Description |
|----------|---------|---------------------|
|----------|---------|---------------------|

|          | Curtains      | Type: Length To Floor, Length To Sill                                   |
|----------|---------------|-------------------------------------------------------------------------|
| 5.10.1 C |               | Finish: Cotton                                                          |
|          |               | Finials: Finials Present x 2 per pole                                   |
|          |               | Features: Attached to Pole By Fitted Rings to Curtain, Lined, Patterned |
|          |               | Type: Pole                                                              |
| 5.10.2   | Poles / Track | Finish & Number Fitted: x02, Chrome                                     |
|          |               | Features: Finials Plain, Finials x 04                                   |