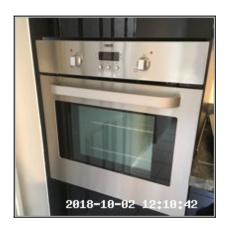

| 4.15 Oven       |                                         |
|-----------------|-----------------------------------------|
| Overall Colour: | General Condition:                      |
| Chrome Effect   | Brand New / Newly Refurbished Condition |

4.15 Oven

4.15 Oven

4.15 Oven

4.15 Oven

4.15 Oven

| Serial # | Element | Element Description                                                                                                     |
|----------|---------|-------------------------------------------------------------------------------------------------------------------------|
| 4.15.1   | Oven    | Make: Zanussi                                                                                                           |
|          |         | Type: Integrated, Oven x01, Electric                                                                                    |
|          |         | <b>Features:</b> Digital Clock, Digital Display, Door Glass Marked/Soiled, Interior Light, Shelves x02, Twist Knobs x02 |