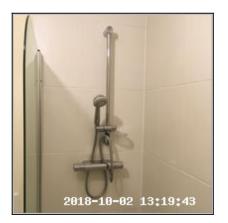

ure - Chrome Effect, Limescale to Tap<br>Spout, Plug & Chain, Taps - Single x02, Overflow |
| 0.10.2      | 9.10.2 Bath Side Panel | Type: UPVC Moulded                                                                                        |
| 9.10.2      |                        | Finish: To Match Bath                                                                                     |

| 9.11 Shower                        |                                                              |
|------------------------------------|--------------------------------------------------------------|
| Overall Colour: General Condition: |                                                              |
| Chrome Effect                      | Good Condition - No Obvious Faults In Appearance Or Function |







9.11 Shower

9.11 Shower 9.11 Shower

| Serial #                                 | Element | Element Description                                                                                        |
|------------------------------------------|---------|------------------------------------------------------------------------------------------------------------|
|                                          |         | Type: Make Unknown                                                                                         |
| 9.11.1                                   | Shower  | Finish: Metal Body, Chrome Effect                                                                          |
|                                          |         | <b>Features:</b> Flexible Hose, Light Limesca