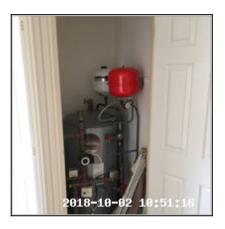

| 4.17 Boiler                        |                                                              |
|------------------------------------|--------------------------------------------------------------|
| Overall Colour: General Condition: |                                                              |
| White                              | Good Condition - No Obvious Faults In Appearance Or Function |

4.17 Boiler

4.17 Boiler

| Serial # | Element | Element Description |
|----------|---------|---------------------|
|----------|---------|---------------------|

4.17.1 Boiler Make & Location: Ideal, Inside Fitted Cupboard, Wall Mounted

Features: Controls To Front, Digital Display