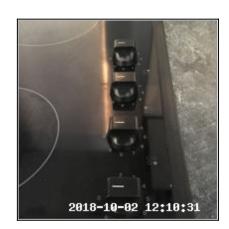

#### 4.6 Switches

| Serial #        | Element         | Element Description                                          |
|-----------------|-----------------|--------------------------------------------------------------|
| 4.6.1           | Cooker/Oven     | Finish & Number Fitted: UPVC x01, Unit Coloured White        |
| 4.0.1           | Cooker/Oven     | Features: Inserts Coloured Red                               |
| 4.6.2           | Fused           | <b>Type:</b> For Boiler, Wall Mounted                        |
| 4.0.2           | ruseu           | Finish & Number Fitted: UPVC x01, Unit Coloured White        |
| 4.6.3           | Multi Appliance | <b>Type:</b> For Appliance, Wall Mounted                     |
| 4.0.5           | Unit            | Finish: UPVC                                                 |
| 4.6.4 Single Sw |                 | Type: For Light, Wall Mounted                                |
|                 | Single Switch   | Finish & Number Fitted: UPVC x01, Unit Coloured White Effect |