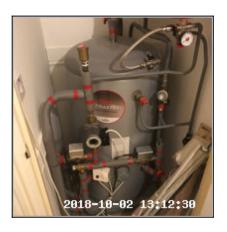

ial # | Element | Element Description                                   |
|----------|---------|-------------------------------------------------------|
|          |         | <b>Type:</b> For Boiler, Wall Mounted                 |
| 10.3.1   | Fused   | Finish & Number Fitted: UPVC x01, Unit Coloured White |
|          |         | Features: LED Indicator                               |

| 10.4 Hot Water Cylinder            |                                                              |
|------------------------------------|--------------------------------------------------------------|
| Overall Colour: General Condition: |                                                              |
| Grey                               | Good Condition - No Obvious Faults In Appearance Or Function |





10.4 Hot Water Cylinder

10.4 Hot Water Cylinder

| Serial # | Element               | Element Description                                                                        |
|----------|-----------------------|--------------------------------------------------------------------------------------------|
|          |                       | Type: Indirect                                                                             |
| 10.4.1   | Hot Water<br>Cylinder | Features: Thermostat, Wired Into Fused Socket / Switch, Wired Into Central Heating Control |
|          |                       | Insulation Type: Insulation Jacket                                                         |

## 11: Bedroom 3 Rear RHS





| 11.1 Doors                         |