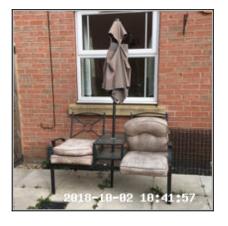

| 5.10 Curtains / Shutters / Pole/ Track                                |  |
|-----------------------------------------------------------------------|--|
| Overall Colour: General Condition:                                    |  |
| Green (Dark) Good Condition - No Obvious Faults In Appearance Or Fund |  |

5.10 Curtains / Shutters / Pole/ Track

5.10 Curtains / Shutters / Pole/ Track

| Serial # | Element | Element Description |
|----------|---------|---------------------|
|----------|---------|---------------------|

|          | Curtains      | Type: Length To Floor, Length To Sill                                   |
|----------|---------------|-------------------------------------------------------------------------|
| 5.10.1 C |               | Finish: Cotton                                                          |
|          |               | Finials: Finials Present x 2 per pole                                   |
|          |               | Features: Attached to Pole By Fitted Rings to Curtain, Lined, Patterned |
|          |               | Type: Pole                                                              |
| 5.10.2   | Poles / Track | Finish & Number Fitted: x02, Chrome                                     |
|          |               | Features: Finials Plain, Finials x 04                                   |