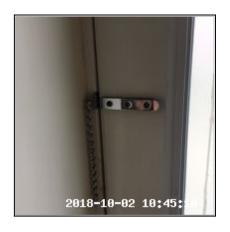

## 2.1 Doors

| Serial # | Element    | Element Description                                                                                                                                                                                                                                                                                                                                                                                                                                                                                                                               |
|----------|------------|---------------------------------------------------------------------------------------------------------------------------------------------------------------------------------------------------------------------------------------------------------------------------------------------------------------------------------------------------------------------------------------------------------------------------------------------------------------------------------------------------------------------------------------------------|
| 2.1.1    | Door       | Type: Front Door Of Property, Panelled - Glazed, Part Glazed Finish: Wood  Features: Door Glass - Frosted/Opaque, Door Glass - Patterned, Door Glass - Double Glazed, Draft Excluder, Exterior Weathered, Furniture - Chrome Effect, Furniture - Tarnished & Scratched, Handles - Lever Style, Letter Box - Front Cover, Letter Box - Rear Cover, Lock - Yale / Chubb Type, Lock - Thumb Turn, Self Closer, Leading Edges - Chips/Scuffs/Marked , Letter Box - Entry, Numerals to Exterior, Lock - Security Chain & Bracket, Bell Push - Exterior |
| 2.1.2    | Door Frame | Type: External Surround, UPVC  Finish: Frame Coloured - White  Features: Dust/ Dirt to Frame Edges, Furniture - Chrome Effect  Comments: Sellotape To Frame Surround                                                                                                                                                                                                                                                                                                                                                                              |