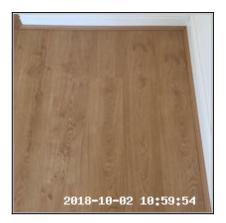

| 5.9 Floor       |                                                              |
|-----------------|--------------------------------------------------------------|
| Overall Colour: | General Condition:                                           |
| Pine Effect     | Good Condition - No Obvious Faults In Appearance Or Function |

5.9 Floor

5.9 Floor

5.9 Floor

5.9 Floor

5.9 Floor

| Serial # | Element | Element Description                                                                                  |
|----------|---------|------------------------------------------------------------------------------------------------------|
|          |         | Type: Laminate                                                                                       |
| 5.9.1    | Floors  | Finish: Light Floorboard Effect                                                                      |
|          |         | <b>Features:</b> Bead Edge To Match, Wall To Wall Fitted, Un-<br>Patterned, Threshold Bar Not Fitted |