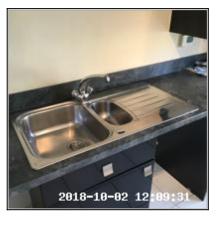

| 4.12 Sink                          |                                                              |
|------------------------------------|--------------------------------------------------------------|
| Overall Colour: General Condition: |                                                              |
| Stainless Steel                    | Good Condition - No Obvious Faults In Appearance Or Function |

#### 4.12 Sink

| Serial #    | Element | Element Description                                                                                                                       |
|-------------|---------|-------------------------------------------------------------------------------------------------------------------------------------------|
| 4.12.1 Sink |         | <b>Type:</b> Bowl - 1.5, Drainer - Single                                                                                                 |
|             | Sink    | Finish: Stainless Steel                                                                                                                   |
|             | Cinix   | <b>Features:</b> Furniture - Chrome Effect, Light Limescale To Tap Spouts, Matching Tap Blank, Overflow, Tap - Mixer Type, Waste Plug x02 |