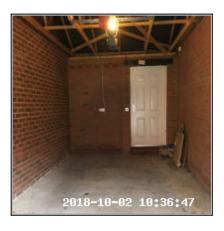

| 4.17 Boiler                        |                                                              |
|------------------------------------|--------------------------------------------------------------|
| Overall Colour: General Condition: |                                                              |
| White                              | Good Condition - No Obvious Faults In Appearance Or Function |

4.17 Boiler

4.17 Boiler

| Serial # | Element | Element Description |
|----------|---------|---------------------|
|----------|---------|---------------------|

4.17.1 Boiler Make & Location: Ideal, Inside Fitted Cupboard, Wall Mounted

Features: Controls To Front, Digital Display