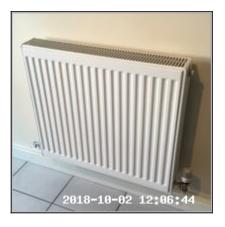

| 4.8 Radiator                       |                                                              |
|------------------------------------|--------------------------------------------------------------|
| Overall Colour: General Condition: |                                                              |
| White                              | Good Condition - No Obvious Faults In Appearance Or Function |

#### 4.8 Radiator

| Serial # E | Element | Element Description |
|------------|---------|---------------------|
|------------|---------|---------------------|

|       |          | Type & Number Fitted: Double Panel With Convector |
|-------|----------|---------------------------------------------------|
| 4.8.1 | Radiator | Finish: Enamel                                    |
|       |          | Features: End Cap x01, Thermostatic (TRV) Valve   |