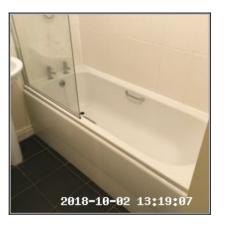

## 3.5 Radiator

| Overall Colour: | General Condition:                                           |
|-----------------|--------------------------------------------------------------|
| White           | Good Condition - No Obvious Faults In Appearance Or Function |

### 3.5 Radiator

| Serial # | Element  | Element Description                               |
|----------|----------|---------------------------------------------------|
|          |          | Type & Number Fitted: Double Panel With Convector |
| 3.5.1    | Radiator | Finish: Enamel                                    |
|          |          | Features: End Cap x01, Thermostatic (TRV) Valve   |

| 3.6 Floor       |                                                              |  |
|-----------------|--------------------------------------------------------------|--|
| Overall Colour: | General Condition:                                           |  |
| Pine Effect     | Good Condition - No Obvious Faults In Appearance Or Function |  |

3.6 Floor 3.6 Floor

| Serial #     | Element | Element Description                                                                                                                                                      |
|--------------|---------|--------------------------------------------------------------------------------------------------------------------------------------------------------------------------|
| 3.6.1 Floors |         | Type: Laminate                                                                                                                                                           |
|              | Floors  | Finish: Light Floorboard Effect                                                                                                                                          |
|              |         | <b>Features:</b> Bead Edge To Match, Wall To Wall Fitted, Un-<br>Patterned, Threshold Bar Not Fitted, Light Staining to<br>Surface, Light Scratches And Marks To Surface |