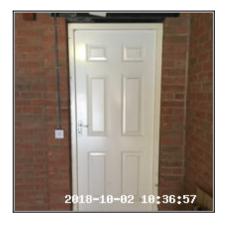

### 2: Entrance Hallway

| 2.1 Doors       |                                                              |
|-----------------|--------------------------------------------------------------|
| Overall Colour: | General Condition:                                           |
| White           | Good Condition - No Obvious Faults In Appearance Or Function |

2.1 Doors 2.1 Doors 2.1 Doors

## 2.1 Doors

| Serial # | Element    | Element Description                                                                                                                                                                                                                                                                                                                                                                                                                                                                                                                               |
|----------|------------|---------------------------------------------------------------------------------------------------------------------------------------------------------------------------------------------------------------------------------------------------------------------------------------------------------------------------------------------------------------------------------------------------------------------------------------------------------------------------------------------------------------------------------------------------|
| 2.1.1    | Door       | Type: Front Door Of Property, Panelled - Glazed, Part Glazed Finish: Wood  Features: Door Glass - Frosted/Opaque, Door Glass - Patterned, Door Glass - Double Glazed, Draft Excluder, Exterior Weathered, Furniture - Chrome Effect, Furniture - Tarnished & Scratched, Handles - Lever Style, Letter Box - Front Cover, Letter Box - Rear Cover, Lock - Yale / Chubb Type, Lock - Thumb Turn, Self Closer, Leading Edges - Chips/Scuffs/Marked , Letter Box - Entry, Numerals to Exterior, Lock - Security Chain & Bracket, Bell Push - Exterior |
| 2.1.2    | Door Frame | Type: External Surround, UPVC  Finish: Frame Coloured - White  Features: Dust/ Dirt to Frame Edges, Furniture - Chrome Effect  Comments: Sellotape To Frame Surround                                                                                                                                                                                                                                                                                                                                                                              |

| Serial # | Door - Observation - (Inventory) |
|----------|----------------------------------|
| 2.1.1    | Door Bell Not Working            |

## 2.1.1 Door Bell Not Working

| 2.2 Ceiling     |                                                              |
|-----------------|--------------------------------------------------------------|
| Overall Colour: | General Condition:                                           |
| White           | Good Condition - No Obvious Faults In Appearance Or Function |