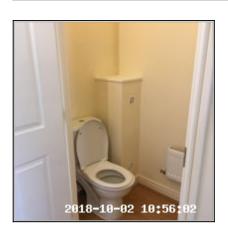

| 3.9 Toilet                         |                                                              |
|------------------------------------|--------------------------------------------------------------|
| Overall Colour: General Condition: |                                                              |
| White                              | Good Condition - No Obvious Faults In Appearance Or Function |

3.9 Toilet 3.9 Toilet 3.9 Toilet

| Serial # | Element | Element Description |
|----------|---------|---------------------|
|----------|---------|---------------------|

|       |        | Type: Floor Mounted                                                                                                                     |
|-------|--------|-----------------------------------------------------------------------------------------------------------------------------------------|
| 3.9.1 | Toilet | Finish: Ceramic / Resin, To Match Suite                                                                                                 |
| 3.9.1 | Tonet  | <b>Features:</b> Flush - Double Button, Cistern Panel Access, Furniture - Chrome Effect, Seat & Lid - UPVC / Resin, Seat & Lid To Match |