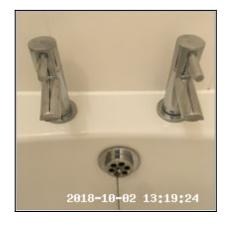

| 3.8 Basin                          |                                                              |
|------------------------------------|--------------------------------------------------------------|
| Overall Colour: General Condition: |                                                              |
| White                              | Good Condition - No Obvious Faults In Appearance Or Function |

3.8 Basin 3.8 Basin 3.8 Basin

| Serial # | Element | Element Description                                                     |
|----------|---------|-------------------------------------------------------------------------|
| 3.8.1    | Basin   | Type: Wall Mounted - With Pedestal, Single                              |
|          |         | Finish: Ceramic Bowl, Furniture - Chrome Effect                         |
|          |         | Features: Limescale to Tap Spout, Overflow, Taps - Single, Plug & Chain |