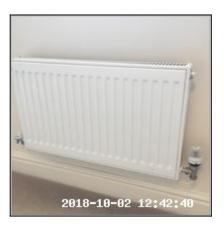

| 2.7 Radiator                       |                                                              |
|------------------------------------|--------------------------------------------------------------|
| Overall Colour: General Condition: |                                                              |
| White                              | Good Condition - No Obvious Faults In Appearance Or Function |

### 2.7 Radiator

| Serial # E | Element | Element Description |
|------------|---------|---------------------|
|------------|---------|---------------------|

|       |          | Type & Number Fitted: Double Panel With Convector |
|-------|----------|---------------------------------------------------|
| 2.7.1 | Radiator | Finish: Enamel                                    |
|       |          | Features: End Cap x02                             |