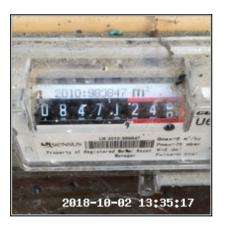

## **Property Utilities Meters**

| Utility   | Location                     | Serial<br>Number | Reading   | Meter type | Comments | Date<br>Recorded |
|-----------|------------------------------|------------------|-----------|------------|----------|------------------|
| Gas Meter | Outside<br>RHS Front<br>Door | 989847           | 08471.249 | Tariff     | None     | 30-09-2018       |