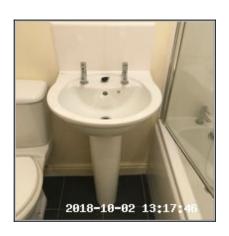

| 3.8 Basin                          |                                                              |
|------------------------------------|--------------------------------------------------------------|
| Overall Colour: General Condition: |                                                              |
| White                              | Good Condition - No Obvious Faults In Appearance Or Function |

3.8 Basin 3.8 Basin 3.8 Basin

| Serial # | Element | Element Description                                                     |
|----------|---------|-------------------------------------------------------------------------|
| 3.8.1    | Basin   | Type: Wall Mounted - With Pedestal, Single                              |
|          |         | Finish: Ceramic Bowl, Furniture - Chrome Effect                         |
|          |         | Features: Limescale to Tap Spout, Overflow, Taps - Single, Plug & Chain |