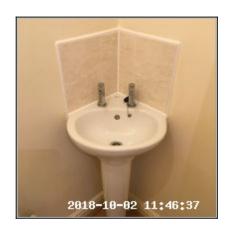

| 3.8 Basin                          |                                                              |
|------------------------------------|--------------------------------------------------------------|
| Overall Colour: General Condition: |                                                              |
| White                              | Good Condition - No Obvious Faults In Appearance Or Function |

3.8 Basin 3.8 Basin 3.8 Basin

| Serial # | Element | Element Description                                                     |
|----------|---------|-------------------------------------------------------------------------|
| 3.8.1    | Basin   | Type: Wall Mounted - With Pedestal, Single                              |
|          |         | Finish: Ceramic Bowl, Furniture - Chrome Effect                         |
|          |         | Features: Limescale to Tap Spout, Overflow, Taps - Single, Plug & Chain |