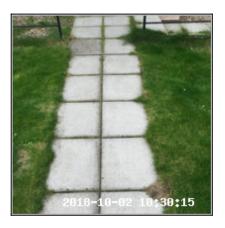

## 1.1 Railings

| 1.2 Hard Area   |                                                              |
|-----------------|--------------------------------------------------------------|
| Overall Colour: | General Condition:                                           |
| Grey            | Good Condition - No Obvious Faults In Appearance Or Function |

1.2 Hard Area

1.2 Hard Area

1.2 Hard Area

| Serial #        | Element    | Element Description              |
|-----------------|------------|----------------------------------|
| 1.2.1           | Hard Area  | Type: Slabs, Stones              |
| 1.2.1 Hard Area | Tiaiu Aied | Features: Light Weeds to Surface |