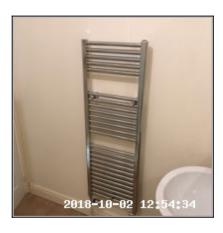

## 3.5 Radiator

| Overall Colour: | General Condition:                                           |
|-----------------|--------------------------------------------------------------|
| White           | Good Condition - No Obvious Faults In Appearance Or Function |

### 3.5 Radiator

| Serial # | Element  | Element Description                               |
|----------|----------|---------------------------------------------------|
|          |          | Type & Number Fitted: Double Panel With Convector |
| 3.5.1    | Radiator | Finish: Enamel                                    |
|          |          | Features: End Cap x01, Thermostatic (TRV) Valve   |