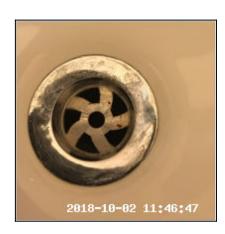

| 3.8 Basin                          |                                                              |
|------------------------------------|--------------------------------------------------------------|
| Overall Colour: General Condition: |                                                              |
| White                              | Good Condition - No Obvious Faults In Appearance Or Function |

3.8 Basin 3.8 Basin 3.8 Basin

| Serial # | Element | Element Description                                                     |
|----------|---------|-------------------------------------------------------------------------|
| 3.8.1    | Basin   | Type: Wall Mounted - With Pedestal, Single                              |
|          |         | Finish: Ceramic Bowl, Furniture - Chrome Effect                         |
|          |         | Features: Limescale to Tap Spout, Overflow, Taps - Single, Plug & Chain |