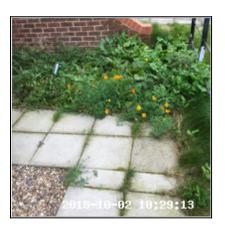

| 1.3 Grassed/Planted Areas |                                                              |
|---------------------------|--------------------------------------------------------------|
| Overall Colour:           | General Condition:                                           |
| Green (Dark)              | Good Condition - No Obvious Faults In Appearance Or Function |

### 1.3 Grassed/Planted Areas

| Serial # Element Element Descri | otion |
|---------------------------------|-------|
|---------------------------------|-------|

1.3.1 Grassed Areas Finish: All Areas Need Attention - Grass Cutting & Weeding Etc
Features: Border Overgrown, Heavy Weeding Present , Pea Gravel/Stone Border