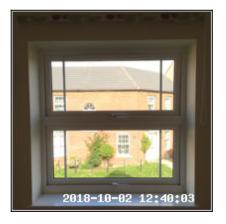

| 5.5 Windows                        |                                                              |
|------------------------------------|--------------------------------------------------------------|
| Overall Colour: General Condition: |                                                              |
| White                              | Good Condition - No Obvious Faults In Appearance Or Function |

5.5 Windows

5.5 Windows

| Serial # | Element        | Element Description                                                                                                                                |
|----------|----------------|----------------------------------------------------------------------------------------------------------------------------------------------------|
| 5.5.1    | Sill           | Finish & Number Fitted: Painted, x01, Wood                                                                                                         |
|          |                | Type & Number Fitted: Casement, x01                                                                                                                |
| F F 2    | TATion diagram | Finish: UPVC                                                                                                                                       |
| 5.5.2    | Windows        | Features: Glazed - Double, Glazed - Georgian Inserts,<br>Handles - White Effect, Key For Window On Windowsill,<br>Lever Handles With Button & Lock |