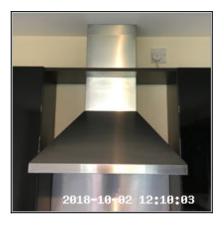

| 4.13 Extractor Hood |                                                              |
|---------------------|--------------------------------------------------------------|
| Overall Colour:     | General Condition:                                           |
| Chrome Effect       | Good Condition - No Obvious Faults In Appearance Or Function |

4.13 Extractor Hood

4.13 Extractor Hood

| Serial # | Element | Element Description |
|----------|---------|---------------------|
|----------|---------|---------------------|

| 4.13.1 Extractor Ho |                | Make: Electrolux                                                                                        |
|---------------------|----------------|---------------------------------------------------------------------------------------------------------|
|                     |                | Finish & Type: Ceiling Mounted, Chimney Style, Metal                                                    |
|                     | Extractor Hood | <b>Features:</b> Integrated Lights, Controls - Slide, Mesh - Double, Tested - Working, Wire Mesh Filter |
|                     |                | Comments: Light Covers Are Missing                                                                      |