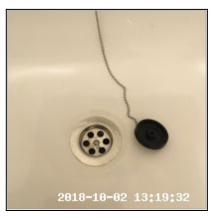

| 3.8 Basin                          |                                                              |
|------------------------------------|--------------------------------------------------------------|
| Overall Colour: General Condition: |                                                              |
| White                              | Good Condition - No Obvious Faults In Appearance Or Function |

3.8 Basin 3.8 Basin 3.8 Basin

| Serial # | Element | Element Description                                                     |
|----------|---------|-------------------------------------------------------------------------|
| 3.8.1    | Basin   | Type: Wall Mounted - With Pedestal, Single                              |
|          |         | Finish: Ceramic Bowl, Furniture - Chrome Effect                         |
|          |         | Features: Limescale to Tap Spout, Overflow, Taps - Single, Plug & Chain |