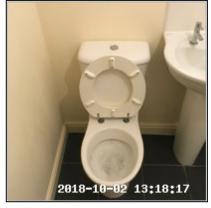

| 3.9 Toilet                         |                                                              |
|------------------------------------|--------------------------------------------------------------|
| Overall Colour: General Condition: |                                                              |
| White                              | Good Condition - No Obvious Faults In Appearance Or Function |

3.9 Toilet 3.9 Toilet 3.9 Toilet

| Serial # | Element | Element Description |
|----------|---------|---------------------|
|----------|---------|---------------------|

|       |        | Type: Floor Mounted                                                                                                                     |
|-------|--------|-----------------------------------------------------------------------------------------------------------------------------------------|
| 3.9.1 | Toilet | Finish: Ceramic / Resin, To Match Suite                                                                                                 |
| 3.9.1 | Tonet  | <b>Features:</b> Flush - Double Button, Cistern Panel Access, Furniture - Chrome Effect, Seat & Lid - UPVC / Resin, Seat & Lid To Match |