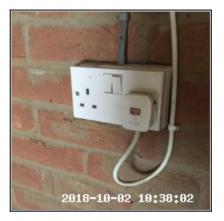

| 2.6 Socket Outlet |                                                              |
|-------------------|--------------------------------------------------------------|
| Overall Colour:   | General Condition:                                           |
| White             | Good Condition - No Obvious Faults In Appearance Or Function |

## 2.6 Socket Outlet

| Serial # | Element | Element Description                                        |
|----------|---------|------------------------------------------------------------|
| 2.6.1 De | Double  | Type: Wall Mounted                                         |
|          |         | Finish & Number Of Fittings: UPVC x01, Unit Coloured White |
| 2.6.2    | Single  | Type: Wall Mounted                                         |
|          |         | Finish & Number Fitted: UPVC x01, Unit Coloured White      |