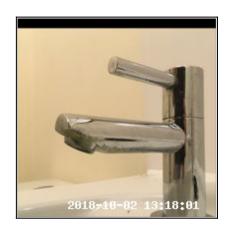

| 3.8 Basin                          |                                                              |
|------------------------------------|--------------------------------------------------------------|
| Overall Colour: General Condition: |                                                              |
| White                              | Good Condition - No Obvious Faults In Appearance Or Function |

3.8 Basin 3.8 Basin 3.8 Basin

| Serial # | Element | Element Description                                                     |
|----------|---------|-------------------------------------------------------------------------|
| 3.8.1    | Basin   | Type: Wall Mounted - With Pedestal, Single                              |
|          |         | Finish: Ceramic Bowl, Furniture - Chrome Effect                         |
|          |         | Features: Limescale to Tap Spout, Overflow, Taps - Single, Plug & Chain |