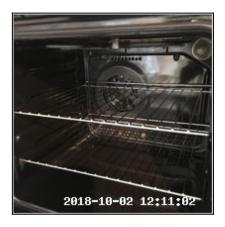

4.15 Oven

4.15 Oven

4.15 Oven

4.15 Oven

4.15 Oven

| Serial # | Element | Element Description                                                                                                     |
|----------|---------|-------------------------------------------------------------------------------------------------------------------------|
| 4.15.1   | Oven    | Make: Zanussi                                                                                                           |
|          |         | Type: Integrated, Oven x01, Electric                                                                                    |
|          |         | <b>Features:</b> Digital Clock, Digital Display, Door Glass Marked/Soiled, Interior Light, Shelves x02, Twist Knobs x02 |