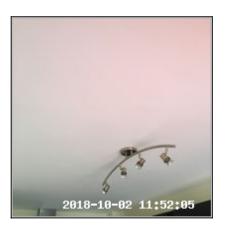

5.3 Lighting

5.3 Lighting

| Serial # | Element | Element Description                                                                     |
|----------|---------|-----------------------------------------------------------------------------------------|
|          |         | <b>Type:</b> Rose & Cord, Bayonet, Ceiling Fitted                                       |
| 5.3.1    | Pendant | Number Of Fittings: x02                                                                 |
|          |         | <b>Features:</b> No Shade Fitted, Energy Saving Bulb(s) Per Pendant x01, Shade - Fabric |