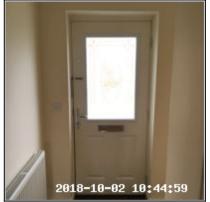

### 2: Entrance Hallway

| 2.1 Doors       |                                                              |
|-----------------|--------------------------------------------------------------|
| Overall Colour: | General Condition:                                           |
| White           | Good Condition - No Obvious Faults In Appearance Or Function |

## 2.1 Doors

| Serial # | Element    | Element Description                                                                                                                                                                                                                                                                                                                                                                                                                                                                                                                               |
|----------|------------|---------------------------------------------------------------------------------------------------------------------------------------------------------------------------------------------------------------------------------------------------------------------------------------------------------------------------------------------------------------------------------------------------------------------------------------------------------------------------------------------------------------------------------------------------|
| 2.1.1    | Door       | Type: Front Door Of Property, Panelled - Glazed, Part Glazed Finish: Wood  Features: Door Glass - Frosted/Opaque, Door Glass - Patterned, Door Glass - Double Glazed, Draft Excluder, Exterior Weathered, Furniture - Chrome Effect, Furniture - Tarnished & Scratched, Handles - Lever Style, Letter Box - Front Cover, Letter Box - Rear Cover, Lock - Yale / Chubb Type, Lock - Thumb Turn, Self Closer, Leading Edges - Chips/Scuffs/Marked , Letter Box - Entry, Numerals to Exterior, Lock - Security Chain & Bracket, Bell Push - Exterior |
| 2.1.2    | Door Frame | Type: External Surround, UPVC  Finish: Frame Coloured - White  Features: Dust/ Dirt to Frame Edges, Furniture - Chrome Effect  Comments: Sellotape To Frame Surround                                                                                                                                                                                                                                                                                                                                                                              |