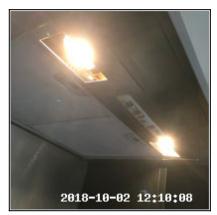

| 4.13 Extractor Hood |                                                              |
|---------------------|--------------------------------------------------------------|
| Overall Colour:     | General Condition:                                           |
| Chrome Effect       | Good Condition - No Obvious Faults In Appearance Or Function |

4.13 Extractor Hood

4.13 Extractor Hood

| Serial # | Element | Element Description |
|----------|---------|---------------------|
|----------|---------|---------------------|

| 4.13.1 Extractor Ho |                | Make: Electrolux                                                                                        |
|---------------------|----------------|---------------------------------------------------------------------------------------------------------|
|                     |                | Finish & Type: Ceiling Mounted, Chimney Style, Metal                                                    |
|                     | Extractor Hood | <b>Features:</b> Integrated Lights, Controls - Slide, Mesh - Double, Tested - Working, Wire Mesh Filter |
|                     |                | Comments: Light Covers Are Missing                                                                      |