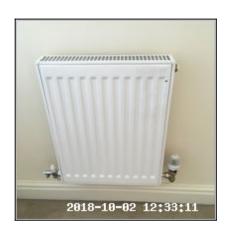

| 2.7 Radiator                       |                                                              |
|------------------------------------|--------------------------------------------------------------|
| Overall Colour: General Condition: |                                                              |
| White                              | Good Condition - No Obvious Faults In Appearance Or Function |

### 2.7 Radiator

| Serial # E | Element | Element Description |
|------------|---------|---------------------|
|------------|---------|---------------------|

|       |          | Type & Number Fitted: Double Panel With Convector |
|-------|----------|---------------------------------------------------|
| 2.7.1 | Radiator | Finish: Enamel                                    |
|       |          | Features: End Cap x02                             |