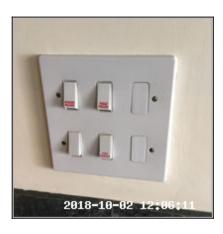

| 4.6 Switches                       |                                                              |
|------------------------------------|--------------------------------------------------------------|
| Overall Colour: General Condition: |                                                              |
| White                              | Good Condition - No Obvious Faults In Appearance Or Function |

#### 4.6 Switches

| Serial #        | Element         | Element Description                                          |
|-----------------|-----------------|--------------------------------------------------------------|
| 4.6.1           | Cooker/Oven     | Finish & Number Fitted: UPVC x01, Unit Coloured White        |
| 4.0.1           | Cooker/Oven     | Features: Inserts Coloured Red                               |
| 4.6.2           | Fused           | <b>Type:</b> For Boiler, Wall Mounted                        |
| 4.0.2           | ruseu           | Finish & Number Fitted: UPVC x01, Unit Coloured White        |
| 4.6.3           | Multi Appliance | <b>Type:</b> For Appliance, Wall Mounted                     |
| 4.0.5           | Unit            | Finish: UPVC                                                 |
| 4.6.4 Single Sw |                 | Type: For Light, Wall Mounted                                |
|                 | Single Switch   | Finish & Number Fitted: UPVC x01, Unit Coloured White Effect |