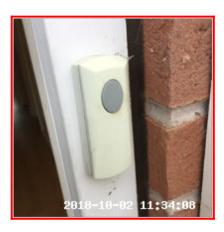

## 2.1 Doors

| Serial # | Element    | Element Description                                                                                                                                                                                                                                                                                                                                                                                                                                                                                                                               |
|----------|------------|---------------------------------------------------------------------------------------------------------------------------------------------------------------------------------------------------------------------------------------------------------------------------------------------------------------------------------------------------------------------------------------------------------------------------------------------------------------------------------------------------------------------------------------------------|
| 2.1.1    | Door       | Type: Front Door Of Property, Panelled - Glazed, Part Glazed Finish: Wood  Features: Door Glass - Frosted/Opaque, Door Glass - Patterned, Door Glass - Double Glazed, Draft Excluder, Exterior Weathered, Furniture - Chrome Effect, Furniture - Tarnished & Scratched, Handles - Lever Style, Letter Box - Front Cover, Letter Box - Rear Cover, Lock - Yale / Chubb Type, Lock - Thumb Turn, Self Closer, Leading Edges - Chips/Scuffs/Marked , Letter Box - Entry, Numerals to Exterior, Lock - Security Chain & Bracket, Bell Push - Exterior |
| 2.1.2    | Door Frame | Type: External Surround, UPVC  Finish: Frame Coloured - White  Features: Dust/ Dirt to Frame Edges, Furniture - Chrome Effect  Comments: Sellotape To Frame Surround                                                                                                                                                                                                                                                                                                                                                                              |

| Serial # | Door - Observation - (Inventory) |
|----------|----------------------------------|
| 2.1.1    | Door Bell Not Working            |

## 2.1.1 Door Bell Not Working

| 2.2 Ceiling     |                                                              |
|-----------------|--------------------------------------------------------------|
| Overall Colour: | General Condition:                                           |
| White           | Good Condition - No Obvious Faults In Appearance Or Function |