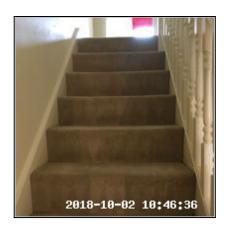

| 5.9 Floor       |                                                              |
|-----------------|--------------------------------------------------------------|
| Overall Colour: | General Condition:                                           |
| Pine Effect     | Good Condition - No Obvious Faults In Appearance Or Function |

5.9 Floor

5.9 Floor

5.9 Floor

5.9 Floor

5.9 Floor

| Serial # | Element | Element Description                                                                                  |
|----------|---------|------------------------------------------------------------------------------------------------------|
|          |         | Type: Laminate                                                                                       |
| 5.9.1    | Floors  | Finish: Light Floorboard Effect                                                                      |
|          |         | <b>Features:</b> Bead Edge To Match, Wall To Wall Fitted, Un-<br>Patterned, Threshold Bar Not Fitted |