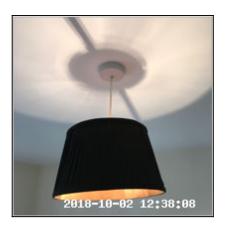

| 2.3 Lighting    |                                                              |
|-----------------|--------------------------------------------------------------|
| Overall Colour: | General Condition:                                           |
| White           | Good Condition - No Obvious Faults In Appearance Or Function |

## 2.3 Lighting

| Serial # | Element | Element Description                                                 |
|----------|---------|---------------------------------------------------------------------|
|          |         | <b>Type:</b> Rose & Cord, Bayonet, Ceiling Fitted                   |
| 2.3.1    | Pendant | Number Of Fittings: x01                                             |
|          |         | Features: No Shade Fitted, Energy Saving Bulb(s) Per<br>Pendant x01 |