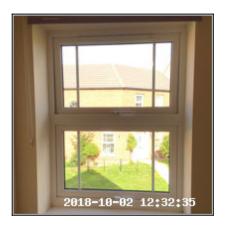

| 5.5 Windows                        |                                                              |
|------------------------------------|--------------------------------------------------------------|
| Overall Colour: General Condition: |                                                              |
| White                              | Good Condition - No Obvious Faults In Appearance Or Function |

5.5 Windows

5.5 Windows

| Serial # | Element        | Element Description                                                                                                                                |
|----------|----------------|----------------------------------------------------------------------------------------------------------------------------------------------------|
| 5.5.1    | Sill           | Finish & Number Fitted: Painted, x01, Wood                                                                                                         |
|          |                | Type & Number Fitted: Casement, x01                                                                                                                |
| F F 2    | TATion diagram | Finish: UPVC                                                                                                                                       |
| 5.5.2    | Windows        | Features: Glazed - Double, Glazed - Georgian Inserts,<br>Handles - White Effect, Key For Window On Windowsill,<br>Lever Handles With Button & Lock |