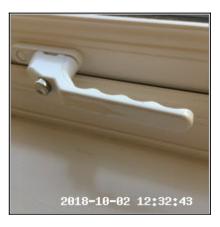

5.5 Windows

5.5 Windows

| Serial # | Element        | Element Description                                                                                                                                |
|----------|----------------|----------------------------------------------------------------------------------------------------------------------------------------------------|
| 5.5.1    | Sill           | Finish & Number Fitted: Painted, x01, Wood                                                                                                         |
|          |                | Type & Number Fitted: Casement, x01                                                                                                                |
| F F 2    | TATion diagram | Finish: UPVC                                                                                                                                       |
| 5.5.2    | Windows        | Features: Glazed - Double, Glazed - Georgian Inserts,<br>Handles - White Effect, Key For Window On Windowsill,<br>Lever Handles With Button & Lock |