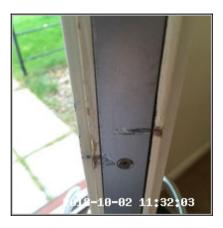

## 2.1 Doors

| Serial # | Element    | Element Description                                                                                                                                                                                                                                                                                                                                                                                                                                                                                                                               |
|----------|------------|---------------------------------------------------------------------------------------------------------------------------------------------------------------------------------------------------------------------------------------------------------------------------------------------------------------------------------------------------------------------------------------------------------------------------------------------------------------------------------------------------------------------------------------------------|
| 2.1.1    | Door       | Type: Front Door Of Property, Panelled - Glazed, Part Glazed Finish: Wood  Features: Door Glass - Frosted/Opaque, Door Glass - Patterned, Door Glass - Double Glazed, Draft Excluder, Exterior Weathered, Furniture - Chrome Effect, Furniture - Tarnished & Scratched, Handles - Lever Style, Letter Box - Front Cover, Letter Box - Rear Cover, Lock - Yale / Chubb Type, Lock - Thumb Turn, Self Closer, Leading Edges - Chips/Scuffs/Marked , Letter Box - Entry, Numerals to Exterior, Lock - Security Chain & Bracket, Bell Push - Exterior |
| 2.1.2    | Door Frame | Type: External Surround, UPVC  Finish: Frame Coloured - White  Features: Dust/ Dirt to Frame Edges, Furniture - Chrome Effect  Comments: Sellotape To Frame Surround                                                                                                                                                                                                                                                                                                                                                                              |

| Serial # | Door - Observation - (Inventory) |
|----------|----------------------------------|
| 2.1.1    | Door Bell Not Working            |

## 2.1.1 Door Bell Not Working

| 2.2 Ceiling     |                                                              |
|-----------------|--------------------------------------------------------------|
| Overall Colour: | General Condition:                                           |
| White           | Good Condition - No Obvious Faults In Appearance Or Function |