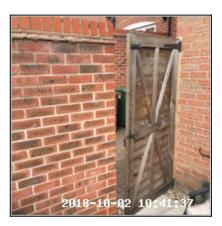

### 2: Entrance Hallway

| 2.1 Doors       |                                                              |
|-----------------|--------------------------------------------------------------|
| Overall Colour: | General Condition:                                           |
| White           | Good Condition - No Obvious Faults In Appearance Or Function |