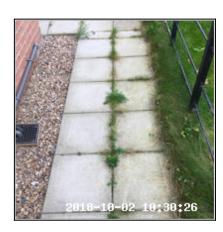

## 1: Garden (Front)

| 1.1 Railings    |                                                              |
|-----------------|--------------------------------------------------------------|
| Overall Colour: | General Condition:                                           |
| Black           | Good Condition - No Obvious Faults In Appearance Or Function |

## 1.1 Railings

| 1.2 Hard Area   |                                                              |
|-----------------|--------------------------------------------------------------|
| Overall Colour: | General Condition:                                           |
| Grey            | Good Condition - No Obvious Faults In Appearance Or Function |

1.2 Hard Area

1.2 Hard Area

1.2 Hard Area

| Serial #        | Element    | Element Description              |
|-----------------|------------|----------------------------------|
| 1.2.1           | Hard Area  | Type: Slabs, Stones              |
| 1.2.1 Hard Area | Tiaiu Aied | Features: Light Weeds to Surface |