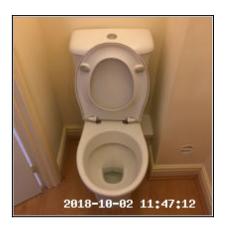

| 3.9 Toilet                         |                                                              |
|------------------------------------|--------------------------------------------------------------|
| Overall Colour: General Condition: |                                                              |
| White                              | Good Condition - No Obvious Faults In Appearance Or Function |

3.9 Toilet 3.9 Toilet 3.9 Toilet

| Serial # | Element | Element Description |
|----------|---------|---------------------|
|----------|---------|---------------------|

|       |        | Type: Floor Mounted                                                                                                                     |
|-------|--------|-----------------------------------------------------------------------------------------------------------------------------------------|
| 3.9.1 | Toilet | Finish: Ceramic / Resin, To Match Suite                                                                                                 |
| 3.9.1 | Tonet  | <b>Features:</b> Flush - Double Button, Cistern Panel Access, Furniture - Chrome Effect, Seat & Lid - UPVC / Resin, Seat & Lid To Match |