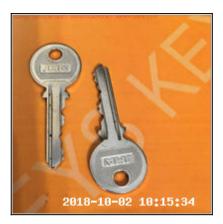

## **Keys And Sundries (3)**

| Item     | Type                                  | Location    | Serial # | No. Issued (Check-In) |  |
|----------|---------------------------------------|-------------|----------|-----------------------|--|
| 1        | Mortice Key                           | Garage Door | None     | 1                     |  |
| Comment: | Key Received From Agent For Inventory |             |          |                       |  |

| Item     | Туре                                  | Location           | Serial # | No. Issued (Check-In) |  |
|----------|---------------------------------------|--------------------|----------|-----------------------|--|
| 2        | Yale Key                              | Rear Patio<br>Door | None     | 2                     |  |
| Comment: | Key Received From Agent For Inventory |                    |          |                       |  |

| Item     | Туре                                  | Location   | Serial # | No. Issued (Check-In) |  |
|----------|---------------------------------------|------------|----------|-----------------------|--|
| 3        | Yale Key                              | Front Door | None     | 2                     |  |
| Comment: | Key Received From Agent For Inventory |            |          |                       |  |