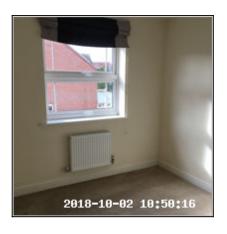

| 5.5 Windows                        |                                                              |
|------------------------------------|--------------------------------------------------------------|
| Overall Colour: General Condition: |                                                              |
| White                              | Good Condition - No Obvious Faults In Appearance Or Function |

5.5 Windows

5.5 Windows

| Serial # | Element        | Element Description                                                                                                                                |
|----------|----------------|----------------------------------------------------------------------------------------------------------------------------------------------------|
| 5.5.1    | Sill           | Finish & Number Fitted: Painted, x01, Wood                                                                                                         |
|          |                | Type & Number Fitted: Casement, x01                                                                                                                |
| F F 2    | TATion diagram | Finish: UPVC                                                                                                                                       |
| 5.5.2    | Windows        | Features: Glazed - Double, Glazed - Georgian Inserts,<br>Handles - White Effect, Key For Window On Windowsill,<br>Lever Handles With Button & Lock |

| 5.8 Radiator                       |                                                              |
|------------------------------------|--------------------------------------------------------------|
| Overall Colour: General Condition: |                                                              |
| White                              | Good Condition - No Obvious Faults In Appearance Or Function |

5.8 Radiator

5.8 Radiator

| Serial # | Element  | Element Description                                    |
|----------|----------|--------------------------------------------------------|
|          |          | Type & Number Fitted: Double Panel With Convector, x02 |
| 5.8.1    | Radiator | Finish: Enamel                                         |
|          |          | Features: End Cap x01, Thermostatic (TRV) Valve        |