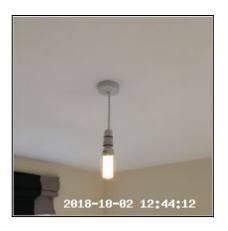

## 2.3 Lighting

| Serial # | Element | Element Description                                                 |
|----------|---------|---------------------------------------------------------------------|
|          |         | <b>Type:</b> Rose & Cord, Bayonet, Ceiling Fitted                   |
| 2.3.1    | Pendant | Number Of Fittings: x01                                             |
|          |         | Features: No Shade Fitted, Energy Saving Bulb(s) Per<br>Pendant x01 |