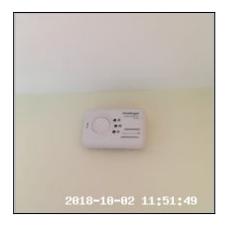

| Type        | Location                              | Status                                | Comment | Date Tested |
|-------------|---------------------------------------|---------------------------------------|---------|-------------|
| CO Detector | Kitchen - Upper<br>Wall RHS<br>Window | Tested For<br>Power Only -<br>Working | None    | 02-10-2018  |