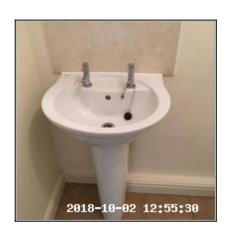

| 3.8 Basin                          |                                                              |
|------------------------------------|--------------------------------------------------------------|
| Overall Colour: General Condition: |                                                              |
| White                              | Good Condition - No Obvious Faults In Appearance Or Function |

3.8 Basin 3.8 Basin 3.8 Basin

| Serial # | Element | Element Description                                                     |
|----------|---------|-------------------------------------------------------------------------|
| 3.8.1    | Basin   | Type: Wall Mounted - With Pedestal, Single                              |
|          |         | Finish: Ceramic Bowl, Furniture - Chrome Effect                         |
|          |         | Features: Limescale to Tap Spout, Overflow, Taps - Single, Plug & Chain |