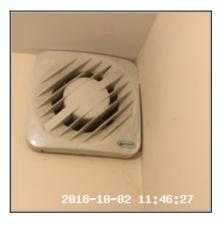

| 3.7 Extractor Fan                  |                                                              |
|------------------------------------|--------------------------------------------------------------|
| Overall Colour: General Condition: |                                                              |
| White                              | Good Condition - No Obvious Faults In Appearance Or Function |

## 3.7 Extractor Fan

| Serial # | Element       | Element Description                        |
|----------|---------------|--------------------------------------------|
|          |               | Make: GreenVac                             |
| 3.7.1    | Extractor Fan | Finish: UPVC                               |
|          |               | Features: Vent, Overpaint To Extractor Fan |