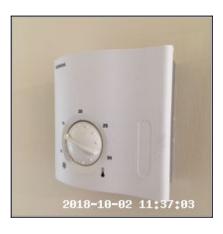

| 2.9 Room Thermostat Control |                                                              |
|-----------------------------|--------------------------------------------------------------|
| Overall Colour:             | General Condition:                                           |
| White                       | Good Condition - No Obvious Faults In Appearance Or Function |

## 2.9 Room Thermostat Control

| Serial # | Element                       | Element Description                    |
|----------|-------------------------------|----------------------------------------|
| 2.9.1    | Doore                         | Make: Siemens                          |
|          | Room<br>Thermostat<br>Control | Finish: UPVC                           |
|          |                               | Features: Remote Control, Wall Mounted |