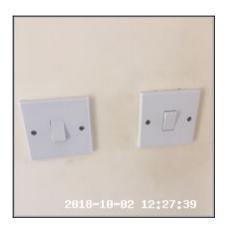

## 2.5 Switches

| Serial # | Element       | Element Description                                                     |
|----------|---------------|-------------------------------------------------------------------------|
| 2.5.1    | Double        | Type: For Light, Wall Mounted                                           |
|          |               | Finish & Number Fitted: UPVC x01, Unit Coloured White                   |
| 2.5.2    | Fused         | Type: For Extractor Fan, Wall Mounted                                   |
|          |               | Finish & Number Fitted: UPVC x01, Unit Coloured White                   |
| 2.5.3    | Single Switch | Type: For Light, Wall Mounted                                           |
|          |               | <b>Finish &amp; Number Fitted:</b> Unit Coloured White Effect, UPVC x02 |