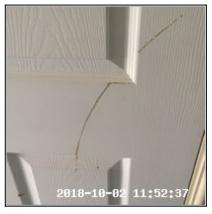

|       |       | Type: Plaster - Painted                                                                                                         |
|-------|-------|---------------------------------------------------------------------------------------------------------------------------------|
| 5.4.3 | Walls | Finish: Painted                                                                                                                 |
| J.1.J | wans  | Features: Light Rub Marks/Scuffs To Walls - Lower Walls,<br>Minor Spot Stains - Lower, Cable - Coax Cable Emitting From<br>Wall |