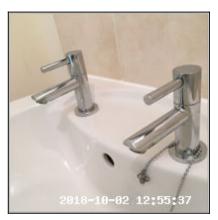

| 3.8 Basin                          |                                                              |
|------------------------------------|--------------------------------------------------------------|
| Overall Colour: General Condition: |                                                              |
| White                              | Good Condition - No Obvious Faults In Appearance Or Function |

3.8 Basin 3.8 Basin 3.8 Basin

| Serial # | Element | Element Description                                                     |
|----------|---------|-------------------------------------------------------------------------|
| 3.8.1    | Basin   | Type: Wall Mounted - With Pedestal, Single                              |
|          |         | Finish: Ceramic Bowl, Furniture - Chrome Effect                         |
|          |         | Features: Limescale to Tap Spout, Overflow, Taps - Single, Plug & Chain |