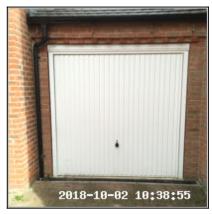

| 4.17 Boiler                        |                                                              |
|------------------------------------|--------------------------------------------------------------|
| Overall Colour: General Condition: |                                                              |
| White                              | Good Condition - No Obvious Faults In Appearance Or Function |

4.17 Boiler

4.17 Boiler

| Serial # | Element | Element Description |
|----------|---------|---------------------|
|----------|---------|---------------------|

4.17.1 Boiler Make & Location: Ideal, Inside Fitted Cupboard, Wall Mounted

Features: Controls To Front, Digital Display