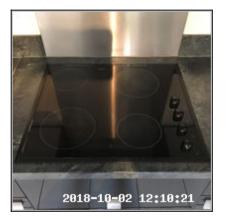

| 4.14 Hob        |                                                              |
|-----------------|--------------------------------------------------------------|
| Overall Colour: | General Condition:                                           |
| Black           | Good Condition - No Obvious Faults In Appearance Or Function |

4.14 Hob 4.14 Hob 4.14 Hob

| Serial # | Element | Element Description                                                            |
|----------|---------|--------------------------------------------------------------------------------|
| 4.14.1   | Hob     | Make: Zanussi                                                                  |
|          |         | Type: Electric, Halogen                                                        |
|          |         | <b>Features:</b> Rings x04, Splash Back, Twist Knobs To Match, Twist Knobs x04 |