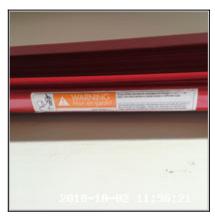

4.16 Blinds

4.16 Blinds

| Serial # | Element | Element Description                                                                            |
|----------|---------|------------------------------------------------------------------------------------------------|
| 4.16.1   | Blinds  | Type & Number Fitted: x01, Venetian                                                            |
|          |         | Finish: UPVC                                                                                   |
|          |         | <b>Features:</b> Cord Not Attached to Wall Bracket, Pull Cords, Toggles, Cord Safety Sign Seen |