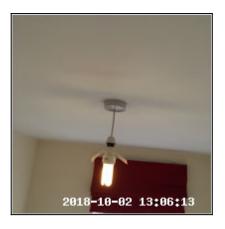

5.3 Lighting

5.3 Lighting

| Serial # | Element | Element Description                                                                     |
|----------|---------|-----------------------------------------------------------------------------------------|
|          |         | <b>Type:</b> Rose & Cord, Bayonet, Ceiling Fitted                                       |
| 5.3.1    | Pendant | Number Of Fittings: x02                                                                 |
|          |         | <b>Features:</b> No Shade Fitted, Energy Saving Bulb(s) Per Pendant x01, Shade - Fabric |