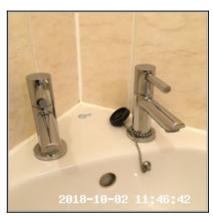

| 3.8 Basin                          |                                                              |
|------------------------------------|--------------------------------------------------------------|
| Overall Colour: General Condition: |                                                              |
| White                              | Good Condition - No Obvious Faults In Appearance Or Function |

3.8 Basin 3.8 Basin 3.8 Basin

| Serial # | Element | Element Description                                                     |
|----------|---------|-------------------------------------------------------------------------|
| 3.8.1    | Basin   | Type: Wall Mounted - With Pedestal, Single                              |
|          |         | Finish: Ceramic Bowl, Furniture - Chrome Effect                         |
|          |         | Features: Limescale to Tap Spout, Overflow, Taps - Single, Plug & Chain |