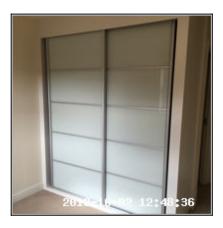

### 2: Entrance Hallway

| 2.1 Doors       |                                                              |
|-----------------|--------------------------------------------------------------|
| Overall Colour: | General Condition:                                           |
| White           | Good Condition - No Obvious Faults In Appearance Or Function |

## 2.1 Doors

| Serial # | Element    | Element Description                                                                                                                                                                                                                                                                                                                                                                                                                                                                                                                               |
|----------|------------|---------------------------------------------------------------------------------------------------------------------------------------------------------------------------------------------------------------------------------------------------------------------------------------------------------------------------------------------------------------------------------------------------------------------------------------------------------------------------------------------------------------------------------------------------|
| 2.1.1    | Door       | Type: Front Door Of Property, Panelled - Glazed, Part Glazed Finish: Wood  Features: Door Glass - Frosted/Opaque, Door Glass - Patterned, Door Glass - Double Glazed, Draft Excluder, Exterior Weathered, Furniture - Chrome Effect, Furniture - Tarnished & Scratched, Handles - Lever Style, Letter Box - Front Cover, Letter Box - Rear Cover, Lock - Yale / Chubb Type, Lock - Thumb Turn, Self Closer, Leading Edges - Chips/Scuffs/Marked , Letter Box - Entry, Numerals to Exterior, Lock - Security Chain & Bracket, Bell Push - Exterior |
| 2.1.2    | Door Frame | Type: External Surround, UPVC  Finish: Frame Coloured - White  Features: Dust/ Dirt to Frame Edges, Furniture - Chrome Effect  Comments: Sellotape To Frame Surround                                                                                                                                                                                                                                                                                                                                                                              |