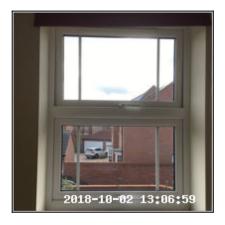

| 5.5 Windows                        |                                                              |
|------------------------------------|--------------------------------------------------------------|
| Overall Colour: General Condition: |                                                              |
| White                              | Good Condition - No Obvious Faults In Appearance Or Function |

5.5 Windows

5.5 Windows

| Serial # | Element        | Element Description                                                                                                                                |
|----------|----------------|----------------------------------------------------------------------------------------------------------------------------------------------------|
| 5.5.1    | Sill           | Finish & Number Fitted: Painted, x01, Wood                                                                                                         |
|          |                | Type & Number Fitted: Casement, x01                                                                                                                |
| F F 2    | TATion diagram | Finish: UPVC                                                                                                                                       |
| 5.5.2    | Windows        | Features: Glazed - Double, Glazed - Georgian Inserts,<br>Handles - White Effect, Key For Window On Windowsill,<br>Lever Handles With Button & Lock |