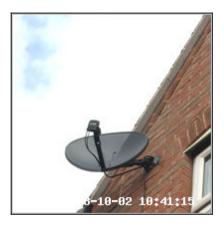

## 1: Garden (Front)

| 1.1 Railings    |                                                              |
|-----------------|--------------------------------------------------------------|
| Overall Colour: | General Condition:                                           |
| Black           | Good Condition - No Obvious Faults In Appearance Or Function |