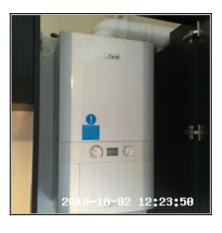

| 4.17 Boiler                        |                                                              |
|------------------------------------|--------------------------------------------------------------|
| Overall Colour: General Condition: |                                                              |
| White                              | Good Condition - No Obvious Faults In Appearance Or Function |

4.17 Boiler

4.17 Boiler

| Serial # | Element | Element Description |
|----------|---------|---------------------|
|----------|---------|---------------------|

4.17.1 Boiler Make & Location: Ideal, Inside Fitted Cupboard, Wall Mounted

Features: Controls To Front, Digital Display