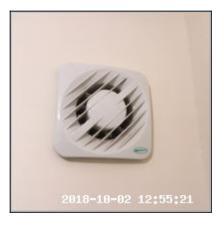

| 3.7 Extractor Fan                  |                                                              |
|------------------------------------|--------------------------------------------------------------|
| Overall Colour: General Condition: |                                                              |
| White                              | Good Condition - No Obvious Faults In Appearance Or Function |

## 3.7 Extractor Fan

| Serial # | Element       | Element Description                        |
|----------|---------------|--------------------------------------------|
|          |               | Make: GreenVac                             |
| 3.7.1    | Extractor Fan | Finish: UPVC                               |
|          |               | Features: Vent, Overpaint To Extractor Fan |