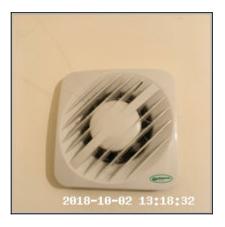

| 3.7 Extractor Fan                  |                                                              |
|------------------------------------|--------------------------------------------------------------|
| Overall Colour: General Condition: |                                                              |
| White                              | Good Condition - No Obvious Faults In Appearance Or Function |

## 3.7 Extractor Fan

| Serial # | Element       | Element Description                        |
|----------|---------------|--------------------------------------------|
|          |               | Make: GreenVac                             |
| 3.7.1    | Extractor Fan | Finish: UPVC                               |
|          |               | Features: Vent, Overpaint To Extractor Fan |