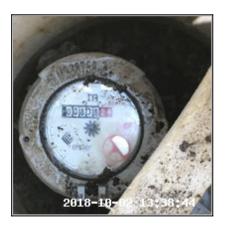

| Utility        | Location                 | Serial<br>Number | Reading  | Meter type | Comments | Date<br>Recorded |
|----------------|--------------------------|------------------|----------|------------|----------|------------------|
| Water<br>Meter | Outside On<br>Front Path | 338758           | 00838.26 | Tariff     | None     | 30-09-2018       |