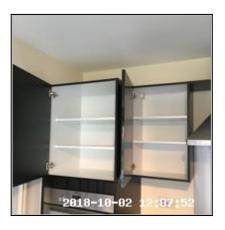

4.10 Kitchen Units

4.10 Kitchen Units

4.10 Kitchen Units

4.10 Kitchen Units

4.10 Kitchen Units

4.10 Kitchen Units

| Serial # | Element       | Element Description                                                                                                                                            |
|----------|---------------|----------------------------------------------------------------------------------------------------------------------------------------------------------------|
|          |               | General Features: Gloss Finish, Melamine, Plinths Fitted,<br>Wine Rack                                                                                         |
| 4.10.1   | Kitchen Units | Wall Unit Features: Backboards To Units, Doors - Glazed ,<br>Handles - Chrome Effect, Handles - Pull Style, Wall Unit x10                                      |
|          |               | <b>Base Unit Features:</b> Backboards To Units, Base Unit x07, Doors - Solid , Drawer Unit x01, Handles - Pull, Handles - Chrome Effect, Drawers x 02 Per Unit |