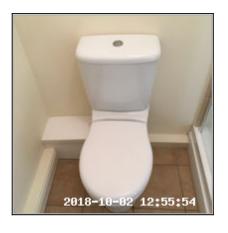

| 3.9 Toilet                         |                                                              |
|------------------------------------|--------------------------------------------------------------|
| Overall Colour: General Condition: |                                                              |
| White                              | Good Condition - No Obvious Faults In Appearance Or Function |

3.9 Toilet 3.9 Toilet 3.9 Toilet

| Serial # | Element | Element Description |
|----------|---------|---------------------|
|----------|---------|---------------------|

|       |        | Type: Floor Mounted                                                                                                                     |
|-------|--------|-----------------------------------------------------------------------------------------------------------------------------------------|
| 3.9.1 | Toilet | Finish: Ceramic / Resin, To Match Suite                                                                                                 |
| 3.9.1 | Tonet  | <b>Features:</b> Flush - Double Button, Cistern Panel Access, Furniture - Chrome Effect, Seat & Lid - UPVC / Resin, Seat & Lid To Match |