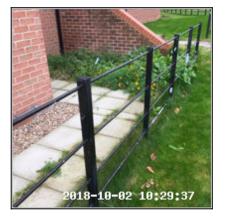

## 1: Garden (Front)

| 1.1 Railings    |                                                              |
|-----------------|--------------------------------------------------------------|
| Overall Colour: | General Condition:                                           |
| Black           | Good Condition - No Obvious Faults In Appearance Or Function |