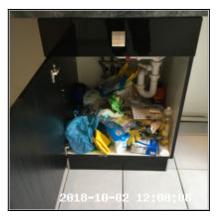

4.17 Boiler

4.17 Boiler

| Serial # | Element | Element Description |
|----------|---------|---------------------|
|----------|---------|---------------------|

4.17.1 Boiler Make & Location: Ideal, Inside Fitted Cupboard, Wall Mounted

Features: Controls To Front, Digital Display