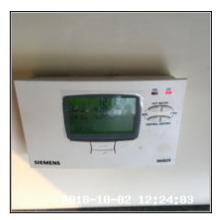

| 2.9 Room Thermostat Control |                                                              |
|-----------------------------|--------------------------------------------------------------|
| Overall Colour:             | General Condition:                                           |
| White                       | Good Condition - No Obvious Faults In Appearance Or Function |

## 2.9 Room Thermostat Control

| Serial # | Element                       | Element Description                    |
|----------|-------------------------------|----------------------------------------|
| 2.9.1    | Doore                         | Make: Siemens                          |
|          | Room<br>Thermostat<br>Control | Finish: UPVC                           |
|          |                               | Features: Remote Control, Wall Mounted |