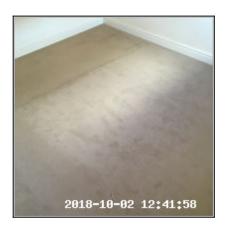

| 2.8 Floor       |                                                              |  |
|-----------------|--------------------------------------------------------------|--|
| Overall Colour: | General Condition:                                           |  |
| Pine Effect     | Good Condition - No Obvious Faults In Appearance Or Function |  |

2.8 Floor 2.8 Floor

| Serial # | Element | Element Description                                                                                                                                              |
|----------|---------|------------------------------------------------------------------------------------------------------------------------------------------------------------------|
| 2.8.1    | Floors  | Type: Laminate                                                                                                                                                   |
|          |         | Finish: Light Floorboard Effect                                                                                                                                  |
|          |         | <b>Features:</b> Bead Edge To Match, Wall To Wall Fitted, Un-<br>Patterned, Threshold Bar - Aluminimum, Fitted Mat By Door,<br>Inset Doormat - Ribbed Heavy Duty |