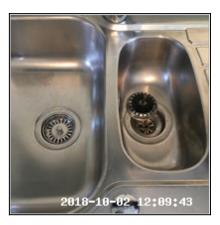

| 4.12 Sink                          |                                                              |
|------------------------------------|--------------------------------------------------------------|
| Overall Colour: General Condition: |                                                              |
| Stainless Steel                    | Good Condition - No Obvious Faults In Appearance Or Function |

#### 4.12 Sink

| Serial #    | Element | Element Description                                                                                                                       |
|-------------|---------|-------------------------------------------------------------------------------------------------------------------------------------------|
| 4.12.1 Sink |         | <b>Type:</b> Bowl - 1.5, Drainer - Single                                                                                                 |
|             | Sink    | Finish: Stainless Steel                                                                                                                   |
|             | Cinix   | <b>Features:</b> Furniture - Chrome Effect, Light Limescale To Tap Spouts, Matching Tap Blank, Overflow, Tap - Mixer Type, Waste Plug x02 |