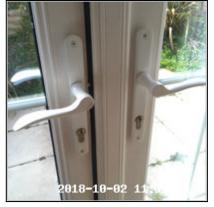

## 2.1 Doors

| Serial # | Element    | Element Description                                                                                                                                                                                                                                                                                                                                                                                                                                                                                                                               |
|----------|------------|---------------------------------------------------------------------------------------------------------------------------------------------------------------------------------------------------------------------------------------------------------------------------------------------------------------------------------------------------------------------------------------------------------------------------------------------------------------------------------------------------------------------------------------------------|
| 2.1.1    | Door       | Type: Front Door Of Property, Panelled - Glazed, Part Glazed Finish: Wood  Features: Door Glass - Frosted/Opaque, Door Glass - Patterned, Door Glass - Double Glazed, Draft Excluder, Exterior Weathered, Furniture - Chrome Effect, Furniture - Tarnished & Scratched, Handles - Lever Style, Letter Box - Front Cover, Letter Box - Rear Cover, Lock - Yale / Chubb Type, Lock - Thumb Turn, Self Closer, Leading Edges - Chips/Scuffs/Marked , Letter Box - Entry, Numerals to Exterior, Lock - Security Chain & Bracket, Bell Push - Exterior |
| 2.1.2    | Door Frame | Type: External Surround, UPVC  Finish: Frame Coloured - White  Features: Dust/ Dirt to Frame Edges, Furniture - Chrome Effect  Comments: Sellotape To Frame Surround                                                                                                                                                                                                                                                                                                                                                                              |

| Serial # | Door - Observation - (Inventory) |
|----------|----------------------------------|
| 2.1.1    | Door Bell Not Working            |