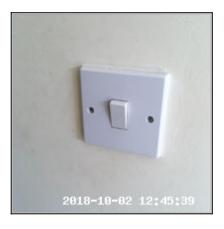

| 5.6 Switches                       |                                                              |
|------------------------------------|--------------------------------------------------------------|
| Overall Colour: General Condition: |                                                              |
| White                              | Good Condition - No Obvious Faults In Appearance Or Function |

# 5.6 Switches

| Serial #       | Element       | Element Description                                          |
|----------------|---------------|--------------------------------------------------------------|
| 5.64           | Double        | Type: For Light, Wall Mounted                                |
| 5.6.1          | Double        | Finish & Number Fitted: UPVC x01, Unit Coloured White        |
| 5.6.2          | Fugad         | <b>Type:</b> Wall Mounted, For Appliance                     |
| 5.0.2          | Fused         | Finish & Number Fitted: UPVC x01, Unit Coloured White        |
|                |               | Type: For Light, Wall Mounted                                |
| 5.6.3 Single S | Single Switch | Finish & Number Fitted: UPVC x01, Unit Coloured White Effect |