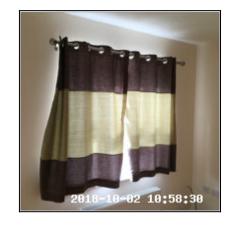

| 5.10 Curtains / Shutters / Pole/ Track                                |  |
|-----------------------------------------------------------------------|--|
| Overall Colour: General Condition:                                    |  |
| Green (Dark) Good Condition - No Obvious Faults In Appearance Or Fund |  |

5.10 Curtains / Shutters / Pole/ Track

5.10 Curtains / Shutters / Pole/ Track

| Serial # | Element | Element Description |
|----------|---------|---------------------|
|----------|---------|---------------------|

|          | Curtains      | Type: Length To Floor, Length To Sill                                   |
|----------|---------------|-------------------------------------------------------------------------|
| 5.10.1 C |               | Finish: Cotton                                                          |
|          |               | Finials: Finials Present x 2 per pole                                   |
|          |               | Features: Attached to Pole By Fitted Rings to Curtain, Lined, Patterned |
|          |               | Type: Pole                                                              |
| 5.10.2   | Poles / Track | Finish & Number Fitted: x02, Chrome                                     |
|          |               | Features: Finials Plain, Finials x 04                                   |