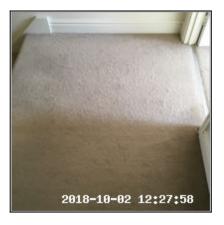

| 2.8 Floor       |                                                              |  |
|-----------------|--------------------------------------------------------------|--|
| Overall Colour: | General Condition:                                           |  |
| Pine Effect     | Good Condition - No Obvious Faults In Appearance Or Function |  |

2.8 Floor 2.8 Floor

| Serial # | Element | Element Description                                                                                                                                              |
|----------|---------|------------------------------------------------------------------------------------------------------------------------------------------------------------------|
| 2.8.1    | Floors  | Type: Laminate                                                                                                                                                   |
|          |         | Finish: Light Floorboard Effect                                                                                                                                  |
|          |         | <b>Features:</b> Bead Edge To Match, Wall To Wall Fitted, Un-<br>Patterned, Threshold Bar - Aluminimum, Fitted Mat By Door,<br>Inset Doormat - Ribbed Heavy Duty |