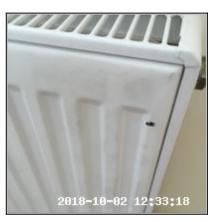

| 2.7 Radiator                       |                                                              |
|------------------------------------|--------------------------------------------------------------|
| Overall Colour: General Condition: |                                                              |
| White                              | Good Condition - No Obvious Faults In Appearance Or Function |

### 2.7 Radiator

| Serial # E | Element | Element Description |
|------------|---------|---------------------|
|------------|---------|---------------------|

|       |          | Type & Number Fitted: Double Panel With Convector |
|-------|----------|---------------------------------------------------|
| 2.7.1 | Radiator | Finish: Enamel                                    |
|       |          | Features: End Cap x02                             |