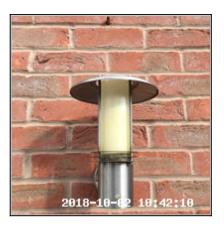

## 1: Garden (Front)

| 1.1 Railings    |                                                              |
|-----------------|--------------------------------------------------------------|
| Overall Colour: | General Condition:                                           |
| Black           | Good Condition - No Obvious Faults In Appearance Or Function |

## 1.1 Railings

| 1.2 Hard Area   |                                                              |
|-----------------|--------------------------------------------------------------|
| Overall Colour: | General Condition:                                           |
| Grey            | Good Condition - No Obvious Faults In Appearance Or Function |

1.2 Hard Area

1.2 Hard Area

1.2 Hard Area

| Serial #        | Element    | Element Description              |
|-----------------|------------|----------------------------------|
| 1.2.1           | Hard Area  | Type: Slabs, Stones              |
| 1.2.1 Hard Area | Tiaiu Aied | Features: Light Weeds to Surface |