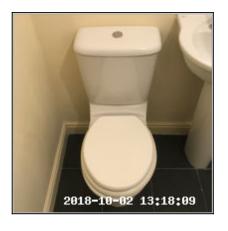

| 3.9 Toilet                         |                                                              |
|------------------------------------|--------------------------------------------------------------|
| Overall Colour: General Condition: |                                                              |
| White                              | Good Condition - No Obvious Faults In Appearance Or Function |

3.9 Toilet 3.9 Toilet 3.9 Toilet

| Serial # | Element | Element Description |
|----------|---------|---------------------|
|----------|---------|---------------------|

|       |        | Type: Floor Mounted                                                                                                                     |
|-------|--------|-----------------------------------------------------------------------------------------------------------------------------------------|
| 3.9.1 | Toilet | Finish: Ceramic / Resin, To Match Suite                                                                                                 |
| 3.9.1 | Tonet  | <b>Features:</b> Flush - Double Button, Cistern Panel Access, Furniture - Chrome Effect, Seat & Lid - UPVC / Resin, Seat & Lid To Match |