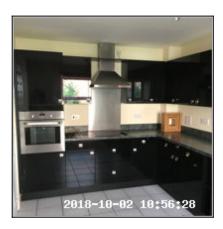

## 4: Kitchen

| 4.1 Doors       |                                                       |  |
|-----------------|-------------------------------------------------------|--|
| Overall Colour: | General Condition:                                    |  |
| White           | Average- Minor Cosmetic Damage / In Working Condition |  |

| 4.10 Kitchen Units |                                                              |
|--------------------|--------------------------------------------------------------|
| Overall Colour:    | General Condition:                                           |
| Black              | Good Condition - No Obvious Faults In Appearance Or Function |

4.10 Kitchen Units

4.10 Kitchen Units

4.10 Kitchen Units

4.10 Kitchen Units

4.10 Kitchen Units

4.10 Kitchen Units

| Serial # | Element       | Element Description                                                                                                                                            |
|----------|---------------|----------------------------------------------------------------------------------------------------------------------------------------------------------------|
|          |               | General Features: Gloss Finish, Melamine, Plinths Fitted,<br>Wine Rack                                                                                         |
| 4.10.1   | Kitchen Units | Wall Unit Features: Backboards To Units, Doors - Glazed ,<br>Handles - Chrome Effect, Handles - Pull Style, Wall Unit x10                                      |
|          |               | <b>Base Unit Features:</b> Backboards To Units, Base Unit x07, Doors - Solid , Drawer Unit x01, Handles - Pull, Handles - Chrome Effect, Drawers x 02 Per Unit |

| 4.11 Worktops                      |                                                              |
|------------------------------------|--------------------------------------------------------------|
| Overall Colour: General Condition: |                                                              |
| Grey                               | Good Condition - No Obvious Faults In Appearance Or Function |

4.11 Worktops

4.11 Worktops

| Serial # | Element  | Element Description        |
|----------|----------|----------------------------|
|          |          | Type: Laminate             |
| 4.11.1   | Worktops | Finish: Marble Effect      |
|          |          | Features: Upstand to Match |

| 4.12 Sink                          |                                                              |
|------------------------------------|--------------------------------------------------------------|
| Overall Colour: General Condition: |                                                              |
| Stainless Steel                    | Good Condition - No Obvious Faults In Appearance Or Function |

#### 4.12 Sink

| Serial #    | Element | Element Description                                                                                                                       |
|-------------|---------|-------------------------------------------------------------------------------------------------------------------------------------------|
| 4.12.1 Sink |         | <b>Type:</b> Bowl - 1.5, Drainer - Single                                                                                                 |
|             | Sink    | Finish: Stainless Steel                                                                                                                   |
|             | Cinix   | <b>Features:</b> Furniture - Chrome Effect, Light Limescale To Tap Spouts, Matching Tap Blank, Overflow, Tap - Mixer Type, Waste Plug x02 |

| 4.13 Extractor Hood |                                                              |
|---------------------|--------------------------------------------------------------|
| Overall Colour:     | General Condition:                                           |
| Chrome Effect       | Good Condition - No Obvious Faults In Appearance Or Function |

4.13 Extractor Hood

4.13 Extractor Hood

| Serial # | Element | Element Description |
|----------|---------|---------------------|
|----------|---------|---------------------|

| 4.13.1 Extractor Ho |                | Make: Electrolux                                                                                        |
|---------------------|----------------|---------------------------------------------------------------------------------------------------------|
|                     |                | Finish & Type: Ceiling Mounted, Chimney Style, Metal                                                    |
|                     | Extractor Hood | <b>Features:</b> Integrated Lights, Controls - Slide, Mesh - Double, Tested - Working, Wire Mesh Filter |
|                     |                | Comments: Light Covers Are Missing                                                                      |

| 4.14 Hob        |                                                              |
|-----------------|--------------------------------------------------------------|
| Overall Colour: | General Condition:                                           |
| Black           | Good Condition - No Obvious Faults In Appearance Or Function |

4.14 Hob 4.14 Hob 4.14 Hob

| Serial # | Element | Element Description                                                            |
|----------|---------|--------------------------------------------------------------------------------|
| 4.14.1   | Hob     | Make: Zanussi                                                                  |
|          |         | Type: Electric, Halogen                                                        |
|          |         | <b>Features:</b> Rings x04, Splash Back, Twist Knobs To Match, Twist Knobs x04 |

| 4.15 Oven       |                                         |
|-----------------|-----------------------------------------|
| Overall Colour: | General Condition:                      |
| Chrome Effect   | Brand New / Newly Refurbished Condition |

4.15 Oven

4.15 Oven

4.15 Oven

4.15 Oven

4.15 Oven

| Serial # | Element | Element Description                                                                                                     |
|----------|---------|-------------------------------------------------------------------------------------------------------------------------|
| 4.15.1   | Oven    | Make: Zanussi                                                                                                           |
|          |         | Type: Integrated, Oven x01, Electric                                                                                    |
|          |         | <b>Features:</b> Digital Clock, Digital Display, Door Glass Marked/Soiled, Interior Light, Shelves x02, Twist Knobs x02 |