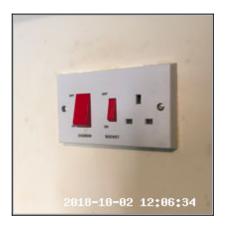

| 4.6 Switches                       |                                                              |
|------------------------------------|--------------------------------------------------------------|
| Overall Colour: General Condition: |                                                              |
| White                              | Good Condition - No Obvious Faults In Appearance Or Function |

#### 4.6 Switches

| Serial #        | Element         | Element Description                                          |
|-----------------|-----------------|--------------------------------------------------------------|
| 4.6.1           | Cooker/Oven     | Finish & Number Fitted: UPVC x01, Unit Coloured White        |
| 4.0.1           | Cooker/Oven     | Features: Inserts Coloured Red                               |
| 4.6.2           | Fused           | <b>Type:</b> For Boiler, Wall Mounted                        |
| 4.0.2           | ruseu           | Finish & Number Fitted: UPVC x01, Unit Coloured White        |
| 4.6.3           | Multi Appliance | <b>Type:</b> For Appliance, Wall Mounted                     |
| 4.0.5           | Unit            | Finish: UPVC                                                 |
| 4.6.4 Single Sw |                 | Type: For Light, Wall Mounted                                |
|                 | Single Switch   | Finish & Number Fitted: UPVC x01, Unit Coloured White Effect |