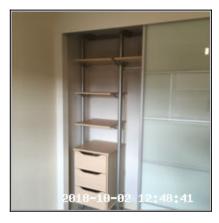

## 4: Kitchen

| 4.1 Doors       |                                                       |  |
|-----------------|-------------------------------------------------------|--|
| Overall Colour: | General Condition:                                    |  |
| White           | Average- Minor Cosmetic Damage / In Working Condition |  |

4.1 Doors 4.1 Doors 4.1 Doors

| Serial # | Element    | Element Description                                                                                                    |
|----------|------------|------------------------------------------------------------------------------------------------------------------------|
| 4.1.1    | Door       | Type: Panelled - 6 Cavity                                                                                              |
|          |            | Finish: Satin Wood Grained                                                                                             |
|          |            | Features: Furniture - Chrome Effect, Handles - Lever Style,<br>Light Damage/Chips to Middle, Light Damage/Chips to Top |
| 4.1.2    | Door Frame | Type: Wood                                                                                                             |
|          |            | Finish: Painted, Frame Coloured - Cream                                                                                |
|          |            | Features: Furniture - Chrome Effect                                                                                    |

| 4.10 Kitchen Units |                                                              |
|--------------------|--------------------------------------------------------------|
| Overall Colour:    | General Condition:                                           |
| Black              | Good Condition - No Obvious Faults In Appearance Or Function |

4.10 Kitchen Units

4.10 Kitchen Units

4.10 Kitchen Units

4.10 Kitchen Units

4.10 Kitchen Units

4.10 Kitchen Units

| Serial # | Element       | Element Description                                                                                                                                            |
|----------|---------------|----------------------------------------------------------------------------------------------------------------------------------------------------------------|
|          |               | General Features: Gloss Finish, Melamine, Plinths Fitted,<br>Wine Rack                                                                                         |
| 4.10.1   | Kitchen Units | Wall Unit Features: Backboards To Units, Doors - Glazed ,<br>Handles - Chrome Effect, Handles - Pull Style, Wall Unit x10                                      |
|          |               | <b>Base Unit Features:</b> Backboards To Units, Base Unit x07, Doors - Solid , Drawer Unit x01, Handles - Pull, Handles - Chrome Effect, Drawers x 02 Per Unit |