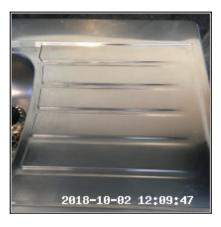

| 4.11 Worktops                      |                                                              |
|------------------------------------|--------------------------------------------------------------|
| Overall Colour: General Condition: |                                                              |
| Grey                               | Good Condition - No Obvious Faults In Appearance Or Function |

4.11 Worktops

4.11 Worktops

| Serial # | Element  | Element Description        |
|----------|----------|----------------------------|
|          |          | Type: Laminate             |
| 4.11.1   | Worktops | Finish: Marble Effect      |
|          |          | Features: Upstand to Match |