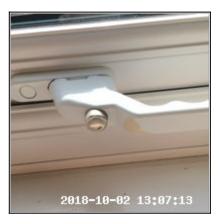

5.5 Windows

5.5 Windows

| Serial # | Element        | Element Description                                                                                                                                |
|----------|----------------|----------------------------------------------------------------------------------------------------------------------------------------------------|
| 5.5.1    | Sill           | Finish & Number Fitted: Painted, x01, Wood                                                                                                         |
|          |                | Type & Number Fitted: Casement, x01                                                                                                                |
| F F 2    | TATion diagram | Finish: UPVC                                                                                                                                       |
| 5.5.2    | Windows        | Features: Glazed - Double, Glazed - Georgian Inserts,<br>Handles - White Effect, Key For Window On Windowsill,<br>Lever Handles With Button & Lock |