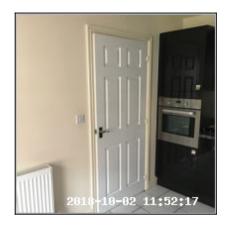

## 4: Kitchen

| 4.1 Doors       |                                                       |  |
|-----------------|-------------------------------------------------------|--|
| Overall Colour: | General Condition:                                    |  |
| White           | Average- Minor Cosmetic Damage / In Working Condition |  |

4.1 Doors 4.1 Doors 4.1 Doors

| Serial # | Element    | Element Description                                                                                                    |
|----------|------------|------------------------------------------------------------------------------------------------------------------------|
| 4.1.1    | Door       | Type: Panelled - 6 Cavity                                                                                              |
|          |            | Finish: Satin Wood Grained                                                                                             |
|          |            | Features: Furniture - Chrome Effect, Handles - Lever Style,<br>Light Damage/Chips to Middle, Light Damage/Chips to Top |
| 4.1.2    | Door Frame | Type: Wood                                                                                                             |
|          |            | Finish: Painted, Frame Coloured - Cream                                                                                |
|          |            | Features: Furniture - Chrome Effect                                                                                    |