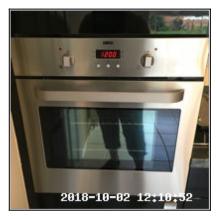

| 4.15 Oven       |                                         |
|-----------------|-----------------------------------------|
| Overall Colour: | General Condition:                      |
| Chrome Effect   | Brand New / Newly Refurbished Condition |

4.15 Oven

4.15 Oven

4.15 Oven

4.15 Oven

4.15 Oven

| Serial # | Element | Element Description                                                                                                     |
|----------|---------|-------------------------------------------------------------------------------------------------------------------------|
| 4.15.1   | Oven    | Make: Zanussi                                                                                                           |
|          |         | Type: Integrated, Oven x01, Electric                                                                                    |
|          |         | <b>Features:</b> Digital Clock, Digital Display, Door Glass Marked/Soiled, Interior Light, Shelves x02, Twist Knobs x02 |