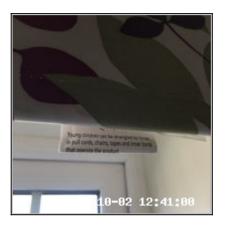

## **Property Safety Features / Equipment**

| Type                                          | Status  | Comment     | Valid To Date |
|-----------------------------------------------|---------|-------------|---------------|
| Blinds - Cords<br>Attached To Wall<br>Bracket | Present | Where Noted | NA            |
| Blinds - Safety Label<br>Attached             | Present | Where Noted | NA            |

4.16 Blinds

4.16 Blinds

| Serial # | Element | Element Description                                                                            |
|----------|---------|------------------------------------------------------------------------------------------------|
| 4.16.1   | Blinds  | Type & Number Fitted: x01, Venetian                                                            |
|          |         | Finish: UPVC                                                                                   |
|          |         | <b>Features:</b> Cord Not Attached to Wall Bracket, Pull Cords, Toggles, Cord Safety Sign Seen |