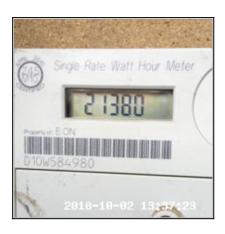

| Utility           | Location                               | Serial<br>Number | Reading | Meter type | Comments | Date<br>Recorded |
|-------------------|----------------------------------------|------------------|---------|------------|----------|------------------|
| Electric<br>Meter | Outside To<br>Front<br>Round To<br>RHS | D10W5849<br>80   | 21380   | Tariff     | None     | 30-09-2018       |