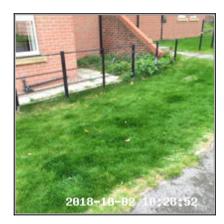

## 1: Garden (Front)

| 1.1 Railings    |                                                              |
|-----------------|--------------------------------------------------------------|
| Overall Colour: | General Condition:                                           |
| Black           | Good Condition - No Obvious Faults In Appearance Or Function |

| 1.3 Grassed/Planted Areas |                                                              |
|---------------------------|--------------------------------------------------------------|
| Overall Colour:           | General Condition:                                           |
| Green (Dark)              | Good Condition - No Obvious Faults In Appearance Or Function |

### 1.3 Grassed/Planted Areas

| Serial # Element Element Descri | otion |
|---------------------------------|-------|
|---------------------------------|-------|

1.3.1 Grassed Areas Finish: All Areas Need Attention - Grass Cutting & Weeding Etc
Features: Border Overgrown, Heavy Weeding Present , Pea Gravel/Stone Border