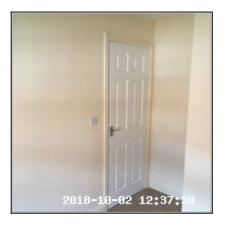

### 2: Entrance Hallway

| 2.1 Doors       |                                                              |
|-----------------|--------------------------------------------------------------|
| Overall Colour: | General Condition:                                           |
| White           | Good Condition - No Obvious Faults In Appearance Or Function |

## 2.1 Doors

| Serial # | Element    | Element Description                                                                                                                                                                                                                                                                                                                                                                                                                                                                                                                               |
|----------|------------|---------------------------------------------------------------------------------------------------------------------------------------------------------------------------------------------------------------------------------------------------------------------------------------------------------------------------------------------------------------------------------------------------------------------------------------------------------------------------------------------------------------------------------------------------|
| 2.1.1    | Door       | Type: Front Door Of Property, Panelled - Glazed, Part Glazed Finish: Wood  Features: Door Glass - Frosted/Opaque, Door Glass - Patterned, Door Glass - Double Glazed, Draft Excluder, Exterior Weathered, Furniture - Chrome Effect, Furniture - Tarnished & Scratched, Handles - Lever Style, Letter Box - Front Cover, Letter Box - Rear Cover, Lock - Yale / Chubb Type, Lock - Thumb Turn, Self Closer, Leading Edges - Chips/Scuffs/Marked , Letter Box - Entry, Numerals to Exterior, Lock - Security Chain & Bracket, Bell Push - Exterior |
| 2.1.2    | Door Frame | Type: External Surround, UPVC  Finish: Frame Coloured - White  Features: Dust/ Dirt to Frame Edges, Furniture - Chrome Effect  Comments: Sellotape To Frame Surround                                                                                                                                                                                                                                                                                                                                                                              |