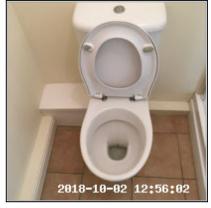

| 3.9 Toilet                         |                                                              |
|------------------------------------|--------------------------------------------------------------|
| Overall Colour: General Condition: |                                                              |
| White                              | Good Condition - No Obvious Faults In Appearance Or Function |

3.9 Toilet 3.9 Toilet 3.9 Toilet

| Serial # | Element | Element Description |
|----------|---------|---------------------|
|----------|---------|---------------------|

|       |        | Type: Floor Mounted                                                                                                                     |
|-------|--------|-----------------------------------------------------------------------------------------------------------------------------------------|
| 3.9.1 | Toilet | Finish: Ceramic / Resin, To Match Suite                                                                                                 |
| 3.9.1 | Tonet  | <b>Features:</b> Flush - Double Button, Cistern Panel Access, Furniture - Chrome Effect, Seat & Lid - UPVC / Resin, Seat & Lid To Match |