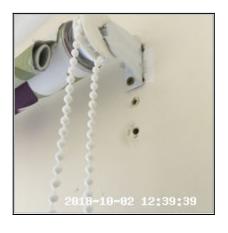

| 4.16 Blinds     |                                                              |
|-----------------|--------------------------------------------------------------|
| Overall Colour: | General Condition:                                           |
| Red             | Good Condition - No Obvious Faults In Appearance Or Function |

4.16 Blinds

4.16 Blinds

| Serial # | Element | Element Description                                                                            |
|----------|---------|------------------------------------------------------------------------------------------------|
| 4.16.1   | Blinds  | Type & Number Fitted: x01, Venetian                                                            |
|          |         | Finish: UPVC                                                                                   |
|          |         | <b>Features:</b> Cord Not Attached to Wall Bracket, Pull Cords, Toggles, Cord Safety Sign Seen |