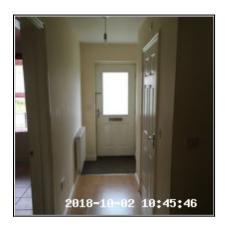

### 2: Entrance Hallway

| 2.1 Doors       |                                                              |
|-----------------|--------------------------------------------------------------|
| Overall Colour: | General Condition:                                           |
| White           | Good Condition - No Obvious Faults In Appearance Or Function |

## 2.1 Doors

| Serial # | Element    | Element Description                                                                                                                                                                                                                                                                                                                                                                                                                                                                                                                               |
|----------|------------|---------------------------------------------------------------------------------------------------------------------------------------------------------------------------------------------------------------------------------------------------------------------------------------------------------------------------------------------------------------------------------------------------------------------------------------------------------------------------------------------------------------------------------------------------|
| 2.1.1    | Door       | Type: Front Door Of Property, Panelled - Glazed, Part Glazed Finish: Wood  Features: Door Glass - Frosted/Opaque, Door Glass - Patterned, Door Glass - Double Glazed, Draft Excluder, Exterior Weathered, Furniture - Chrome Effect, Furniture - Tarnished & Scratched, Handles - Lever Style, Letter Box - Front Cover, Letter Box - Rear Cover, Lock - Yale / Chubb Type, Lock - Thumb Turn, Self Closer, Leading Edges - Chips/Scuffs/Marked , Letter Box - Entry, Numerals to Exterior, Lock - Security Chain & Bracket, Bell Push - Exterior |
| 2.1.2    | Door Frame | Type: External Surround, UPVC  Finish: Frame Coloured - White  Features: Dust/ Dirt to Frame Edges, Furniture - Chrome Effect  Comments: Sellotape To Frame Surround                                                                                                                                                                                                                                                                                                                                                                              |

| Serial # | Door - Observation - (Inventory) |
|----------|----------------------------------|
| 2.1.1    | Door Bell Not Working            |