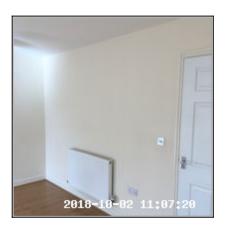

### 2: Entrance Hallway

| 2.1 Doors       |                                                              |
|-----------------|--------------------------------------------------------------|
| Overall Colour: | General Condition:                                           |
| White           | Good Condition - No Obvious Faults In Appearance Or Function |

| 2.4 Walls                          |                                                              |
|------------------------------------|--------------------------------------------------------------|
| Overall Colour: General Condition: |                                                              |
| Magnolia                           | Good Condition - No Obvious Faults In Appearance Or Function |

## 2.4 Walls

| Serial # | Element         | Element Description                                                                                                                                                         |
|----------|-----------------|-----------------------------------------------------------------------------------------------------------------------------------------------------------------------------|
| 2.4.1    | Skirting Boards | <b>Type:</b> Wood, Moulded To Edge                                                                                                                                          |
|          |                 | Finish: Colour White, Gloss Painted                                                                                                                                         |
|          |                 | Features: Light Rub Marks/Scuffs                                                                                                                                            |
| 2.4.2    | Walls           | <b>Type:</b> Plaster - Painted                                                                                                                                              |
|          |                 | Finish: Painted                                                                                                                                                             |
|          |                 | <b>Features:</b> Paintwork Patchy and Thin to Lower Areas, Room Thermostat Control Present To Wall, Light Rub Marks/Scuffs To Walls - Lower Walls, Light Scratches to Walls |

| 2.7 Radiator                       |                                                              |
|------------------------------------|--------------------------------------------------------------|
| Overall Colour: General Condition: |                                                              |
| White                              | Good Condition - No Obvious Faults In Appearance Or Function |

### 2.7 Radiator

| Serial # E | Element | Element Description |
|------------|---------|---------------------|
|------------|---------|---------------------|

|       |          | Type & Number Fitted: Double Panel With Convector |
|-------|----------|---------------------------------------------------|
| 2.7.1 | Radiator | Finish: Enamel                                    |
|       |          | Features: End Cap x02                             |