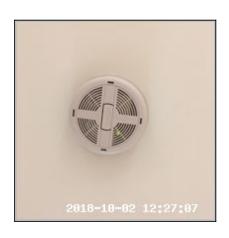

| Type           | Location | Status                                | Comment | Date Tested |
|----------------|----------|---------------------------------------|---------|-------------|
| Smoke Detector | Landing  | Tested For<br>Power Only -<br>Working | None    | 02-10-2018  |