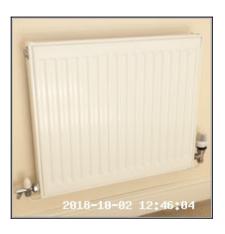

| 5.8 Radiator                       |                                                              |
|------------------------------------|--------------------------------------------------------------|
| Overall Colour: General Condition: |                                                              |
| White                              | Good Condition - No Obvious Faults In Appearance Or Function |

5.8 Radiator

5.8 Radiator

| Serial # | Element  | Element Description                                    |
|----------|----------|--------------------------------------------------------|
|          |          | Type & Number Fitted: Double Panel With Convector, x02 |
| 5.8.1    | Radiator | Finish: Enamel                                         |
|          |          | Features: End Cap x01, Thermostatic (TRV) Valve        |