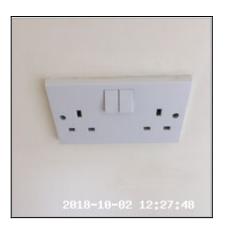

| 2.5 Switches                       |                                                              |
|------------------------------------|--------------------------------------------------------------|
| Overall Colour: General Condition: |                                                              |
| White                              | Good Condition - No Obvious Faults In Appearance Or Function |

## 2.5 Switches

| Serial # | Element       | Element Description                                                     |
|----------|---------------|-------------------------------------------------------------------------|
| 2.5.1    | Double        | Type: For Light, Wall Mounted                                           |
|          |               | Finish & Number Fitted: UPVC x01, Unit Coloured White                   |
| 2.5.2    | Fused         | Type: For Extractor Fan, Wall Mounted                                   |
|          |               | Finish & Number Fitted: UPVC x01, Unit Coloured White                   |
| 2.5.3    | Single Switch | Type: For Light, Wall Mounted                                           |
|          |               | <b>Finish &amp; Number Fitted:</b> Unit Coloured White Effect, UPVC x02 |

| 2.6 Socket Outlet |                                                              |
|-------------------|--------------------------------------------------------------|
| Overall Colour:   | General Condition:                                           |
| White             | Good Condition - No Obvious Faults In Appearance Or Function |

## 2.6 Socket Outlet

| Serial # | Element | Element Description                                        |
|----------|---------|------------------------------------------------------------|
| 2.6.1 De | Double  | Type: Wall Mounted                                         |
|          |         | Finish & Number Of Fittings: UPVC x01, Unit Coloured White |
| 2.6.2    | Single  | Type: Wall Mounted                                         |
|          |         | Finish & Number Fitted: UPVC x01, Unit Coloured White      |