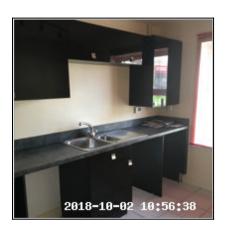

## 4: Kitchen

| 4.1 Doors       |                                                       |  |
|-----------------|-------------------------------------------------------|--|
| Overall Colour: | General Condition:                                    |  |
| White           | Average- Minor Cosmetic Damage / In Working Condition |  |

| 4.10 Kitchen Units |                                                              |
|--------------------|--------------------------------------------------------------|
| Overall Colour:    | General Condition:                                           |
| Black              | Good Condition - No Obvious Faults In Appearance Or Function |

4.10 Kitchen Units

4.10 Kitchen Units

4.10 Kitchen Units

4.10 Kitchen Units

4.10 Kitchen Units

4.10 Kitchen Units

| Serial # | Element       | Element Description                                                                                                                                            |
|----------|---------------|----------------------------------------------------------------------------------------------------------------------------------------------------------------|
|          |               | General Features: Gloss Finish, Melamine, Plinths Fitted,<br>Wine Rack                                                                                         |
| 4.10.1   | Kitchen Units | Wall Unit Features: Backboards To Units, Doors - Glazed ,<br>Handles - Chrome Effect, Handles - Pull Style, Wall Unit x10                                      |
|          |               | <b>Base Unit Features:</b> Backboards To Units, Base Unit x07, Doors - Solid , Drawer Unit x01, Handles - Pull, Handles - Chrome Effect, Drawers x 02 Per Unit |

| 4.12 Sink                          |                                                              |
|------------------------------------|--------------------------------------------------------------|
| Overall Colour: General Condition: |                                                              |
| Stainless Steel                    | Good Condition - No Obvious Faults In Appearance Or Function |

#### 4.12 Sink

| Serial #    | Element | Element Description                                                                                                                       |
|-------------|---------|-------------------------------------------------------------------------------------------------------------------------------------------|
| 4.12.1 Sink |         | <b>Type:</b> Bowl - 1.5, Drainer - Single                                                                                                 |
|             | Sink    | Finish: Stainless Steel                                                                                                                   |
|             | Cinix   | <b>Features:</b> Furniture - Chrome Effect, Light Limescale To Tap Spouts, Matching Tap Blank, Overflow, Tap - Mixer Type, Waste Plug x02 |